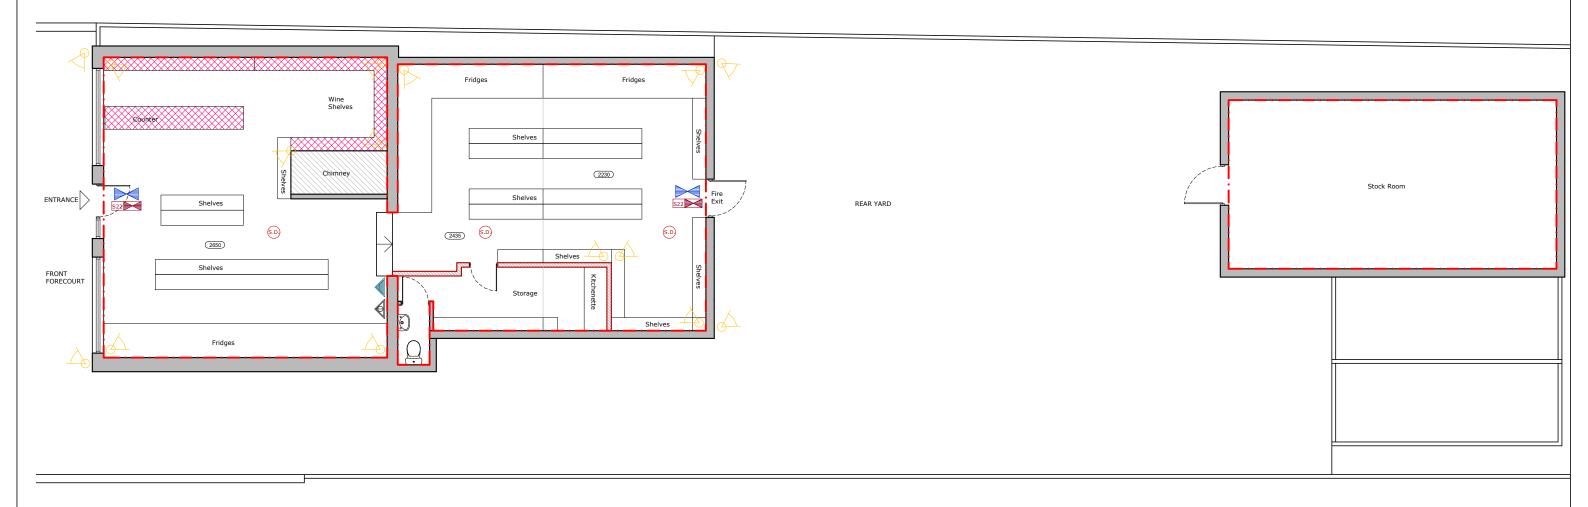

| PLEASE NOTE                                   |
|-----------------------------------------------|
| All dimensions to be verifiedon site.         |
| All dimensions are in milimeters.             |
| No work shall commence until all approvals    |
| and agreements have been obtained.            |
| These include, Planning, Building             |
| Regulations, Water and party Wall.            |
| The Copyright of this drawing belong to       |
| Adv Planning Limited T/A Advance Architecture |
|                                               |



| 5 | Drawn By   | ΙE |
|---|------------|----|
|   | Checked By | KK |

| PROJECT | LICENSING       |
|---------|-----------------|
| STATUS  | PROPOSED GROUND |

| 42-44 SQUIRRELS |
|-----------------|
| HEATH LANE,     |
| HORNCHURCH      |
|