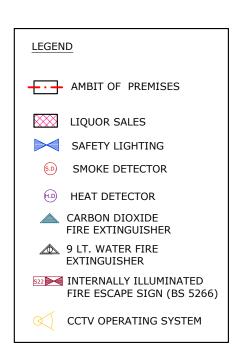

| PLEASE NOTE                                   |
|-----------------------------------------------|
| All dimensions to be verifiedon site.         |
| All dimensions are in milimeters.             |
| No work shall commence until all approvals    |
| and agreements have been obtained.            |
| These include, Planning, Building             |
| Regulations, Water and party Wall.            |
| The Copyright of this drawing belong to       |
| Adv Planning Limited T/A Advance Architecture |
|                                               |



| 5 | Drawn By   | ΙE |
|---|------------|----|
|   | Checked By | KK |

| PROJECT | LICENSING       |
|---------|-----------------|
| STATUS  | PROPOSED GROUND |

| 42-44 SQUIRRELS |
|-----------------|
| HEATH LANE,     |
| HORNCHURCH      |