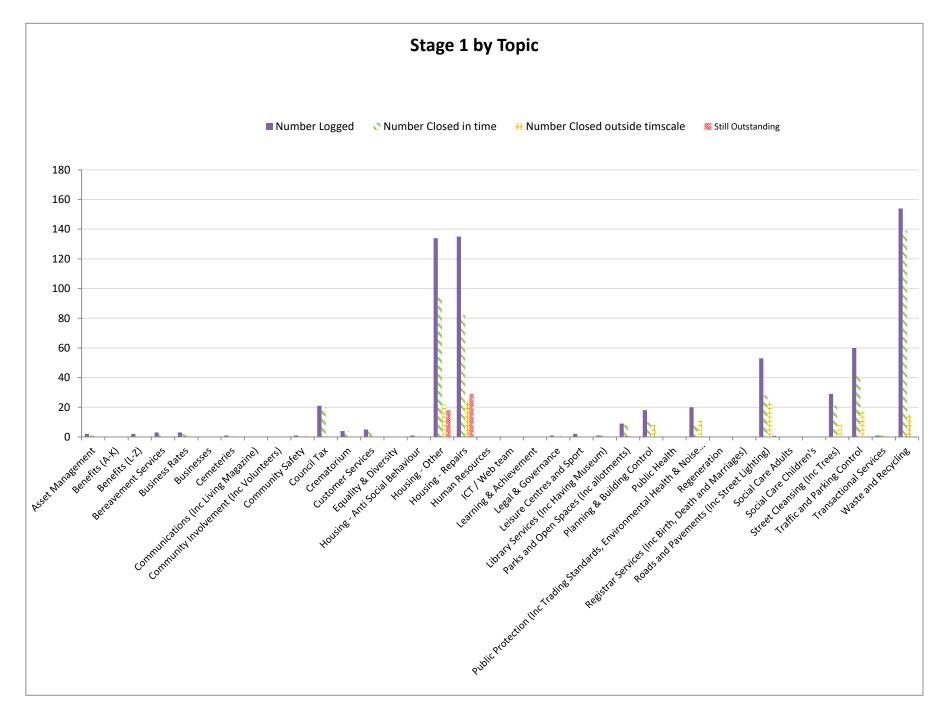

## The information on the following pages shows:

The number of complaints logged at Stage 1 and Stage 2 against the service area and the response times A graphic of Stage 1 and Stage 2 by topic showing those logged, closed or still open The specifics of complaints that are outside the corporate target and remain open that need attention The method of contact by our customers The cumulative total of complaints from the previous quarter and the build up to this quarter The complaint outcomes The reasons for complaints Stage 3 complaints and the outcome Cumulative complaint figures for both Stage 1 and Stage 2 complaints from April 2021 until March 2022

## Corporate Complaints Report - Quarter 1 - April to June 2021

|                                                     |        | ç    | Stage 2  |         |    |        |                                            |         |         |      |        |  |
|-----------------------------------------------------|--------|------|----------|---------|----|--------|--------------------------------------------|---------|---------|------|--------|--|
|                                                     | Number |      |          |         |    |        | Number Closed Closed in Closed Still Still |         |         |      |        |  |
|                                                     | Logged | days | days (%) | over 10 |    | Logged | in 25                                      | 25 days | over 25 | open | and in |  |
|                                                     |        |      |          | days    |    |        | days                                       | (%)     | days    |      | time   |  |
|                                                     |        |      |          |         |    |        |                                            |         |         |      |        |  |
| Asset Management                                    | 2      | 1    | 50%      | 1       |    |        |                                            |         |         |      |        |  |
| Benefits (A-K)                                      |        |      |          |         |    |        |                                            |         |         |      |        |  |
| Benefits (L-Z)                                      | 2      |      | 100%     |         |    |        |                                            |         |         |      |        |  |
| Bereavement Services                                | 3      | 3    | 100%     |         |    |        |                                            |         |         |      |        |  |
| Business Rates                                      | 3      | 2    | 67%      | 1       |    |        |                                            |         |         |      |        |  |
| Businesses                                          |        |      |          |         |    |        |                                            |         |         |      |        |  |
| Cemeteries                                          | 1      | 0    | 0%       | 1       |    |        |                                            |         |         |      |        |  |
| Communications (Inc Living Magazine)                |        |      |          |         |    |        |                                            |         |         |      |        |  |
| Community Involvement (Inc Volunteers)              |        |      |          |         |    |        |                                            |         |         |      |        |  |
| Community Safety                                    | 1      | 0    | 0%       | 1       |    |        |                                            |         |         |      |        |  |
| Council Tax                                         | 21     | 20   | 95%      | 1       |    | 5      | 5                                          | 100%    |         |      |        |  |
| Crematorium                                         | 4      | 4    | 100%     |         |    |        |                                            |         |         |      |        |  |
| Customer Services                                   | 5      | 5    | 100%     |         |    |        |                                            |         |         |      |        |  |
| Equality & Diversity                                |        |      |          |         |    |        |                                            |         |         |      |        |  |
| Housing - Anti Social Behaviour                     | 1      | 0    | 0%       | 1       |    |        |                                            |         |         |      |        |  |
| Housing - Other                                     | 134    | 94   | 70%      | 22      | 18 | 29     | 22                                         | 76%     | 2       | 5    |        |  |
| Housing - Repairs                                   | 135    | 82   | 61%      | 24      | 29 | 34     | 14                                         | 41%     | 2       | 18   |        |  |
| Human Resources                                     |        |      |          |         |    |        |                                            |         |         |      |        |  |
| ICT / Web team                                      |        |      |          |         |    |        |                                            |         |         |      |        |  |
| Learning & Achievement                              |        |      |          |         |    |        |                                            |         |         |      |        |  |
| Legal & Governance                                  | 1      | 0    | 0%       | 1       |    |        |                                            |         |         |      |        |  |
| Leisure Centres and Sport                           | 2      | 2    | 100%     |         |    |        |                                            |         |         |      |        |  |
| Library Services (Inc Having Museum)                | 1      | 1    | 100%     |         |    |        |                                            |         |         |      |        |  |
| Parks and Open Spaces (Inc allotments)              | 9      | 8    | 89%      | 1       |    | 5      | 4                                          | 80%     | 0       | 1    |        |  |
| Planning & Building Control                         | 18     | 10   | 56%      | 8       |    | 8      | 3                                          | 38%     |         | 5    |        |  |
| Public Health                                       |        |      |          |         |    | 1      | 1                                          | 100%    |         |      |        |  |
| Public Protection (Inc Trading Standards,           | 1      |      |          | L       |    |        |                                            |         |         | 1    | 1      |  |
| Environmental Health & Noise Nusiance)              | 20     | 9    | 45%      | 11      |    | 4      | 3                                          | 75%     |         | 1    |        |  |
| Regeneration                                        |        |      |          |         |    |        |                                            |         |         |      |        |  |
| Registrar Services (Inc Birth, Death and Marriages) |        |      |          |         |    |        |                                            |         |         |      |        |  |
| Roads and Pavements (Inc Street Lighting)           | 53     | 28   | 53%      | 24      | 1  | 11     | 9                                          | 82%     | 2       |      | 1      |  |
| Social Care Adults                                  | 1      |      |          |         |    | 2      | 2                                          | 100%    |         |      |        |  |
| Social Care Children's                              |        |      |          |         |    |        |                                            |         |         |      |        |  |
| Street Cleansing (Inc Trees)                        | 29     | 21   | 72%      | 8       |    | 2      | 2                                          | 100%    |         | İ    | 1      |  |
| Traffic and Parking Control                         | 60     |      |          | 18      |    | 6      |                                            |         |         |      |        |  |
| Transactional Services                              | 1      | 1    | 100%     | 10      |    |        |                                            |         |         |      |        |  |
| Waste and Recycling                                 | 154    |      |          | 15      |    | 24     | 20                                         | 83%     | 1       | 3    |        |  |
| Total                                               | 660    |      |          | 138     |    |        |                                            |         | 7       |      |        |  |