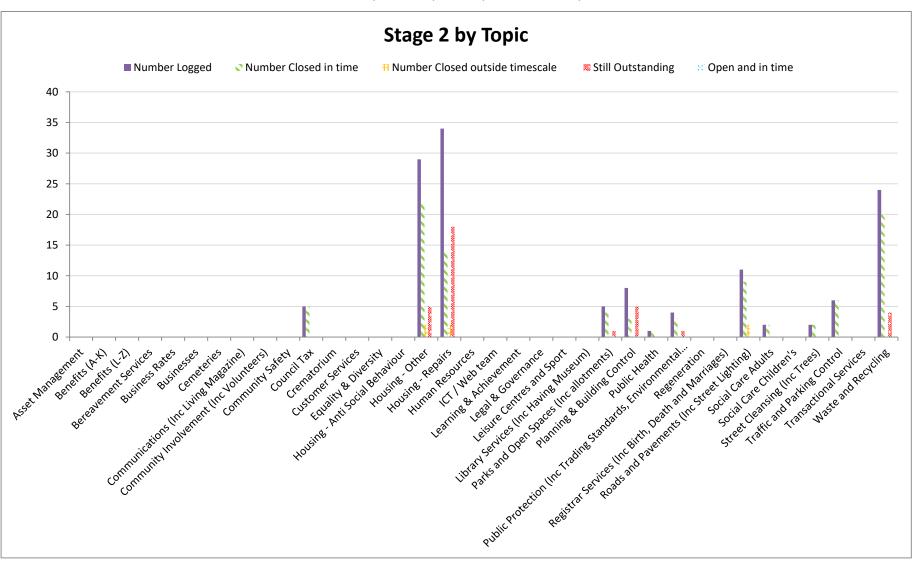

## The information on the following pages shows:

The number of complaints logged at Stage 1 and Stage 2 against the service area and the response times A graphic of Stage 1 and Stage 2 by topic showing those logged, closed or still open The specifics of complaints that are outside the corporate target and remain open that need attention The method of contact by our customers The cumulative total of complaints from the previous quarter and the build up to this quarter The complaint outcomes The reasons for complaints Stage 3 complaints and the outcome Cumulative complaint figures for both Stage 1 and Stage 2 complaints from April 2021 until March 2022

## Corporate Complaints Report - Quarter 1 - April to June 2021

|                                                     |        | ç    | Stage 2  |         |    |        |                                            |         |         |      |        |  |
|-----------------------------------------------------|--------|------|----------|---------|----|--------|--------------------------------------------|---------|---------|------|--------|--|
|                                                     | Number |      |          |         |    |        | Number Closed Closed in Closed Still Still |         |         |      |        |  |
|                                                     | Logged | days | days (%) | over 10 |    | Logged | in 25                                      | 25 days | over 25 | open | and in |  |
|                                                     |        |      |          | days    |    |        | days                                       | (%)     | days    |      | time   |  |
|                                                     |        |      |          |         |    |        |                                            |         |         |      |        |  |
| Asset Management                                    | 2      | 1    | 50%      | 1       |    |        |                                            |         |         |      |        |  |
| Benefits (A-K)                                      |        |      |          |         |    |        |                                            |         |         |      |        |  |
| Benefits (L-Z)                                      | 2      |      | 100%     |         |    |        |                                            |         |         |      |        |  |
| Bereavement Services                                | 3      | 3    | 100%     |         |    |        |                                            |         |         |      |        |  |
| Business Rates                                      | 3      | 2    | 67%      | 1       |    |        |                                            |         |         |      |        |  |
| Businesses                                          |        |      |          |         |    |        |                                            |         |         |      |        |  |
| Cemeteries                                          | 1      | 0    | 0%       | 1       |    |        |                                            |         |         |      |        |  |
| Communications (Inc Living Magazine)                |        |      |          |         |    |        |                                            |         |         |      |        |  |
| Community Involvement (Inc Volunteers)              |        |      |          |         |    |        |                                            |         |         |      |        |  |
| Community Safety                                    | 1      | 0    | 0%       | 1       |    |        |                                            |         |         |      |        |  |
| Council Tax                                         | 21     | 20   | 95%      | 1       |    | 5      | 5                                          | 100%    |         |      |        |  |
| Crematorium                                         | 4      | 4    | 100%     |         |    |        |                                            |         |         |      |        |  |
| Customer Services                                   | 5      | 5    | 100%     |         |    |        |                                            |         |         |      |        |  |
| Equality & Diversity                                |        |      |          |         |    |        |                                            |         |         |      |        |  |
| Housing - Anti Social Behaviour                     | 1      | 0    | 0%       | 1       |    |        |                                            |         |         |      |        |  |
| Housing - Other                                     | 134    | 94   | 70%      | 22      | 18 | 29     | 22                                         | 76%     | 2       | 5    |        |  |
| Housing - Repairs                                   | 135    | 82   | 61%      | 24      | 29 | 34     | 14                                         | 41%     | 2       | 18   |        |  |
| Human Resources                                     |        |      |          |         |    |        |                                            |         |         |      |        |  |
| ICT / Web team                                      |        |      |          |         |    |        |                                            |         |         |      |        |  |
| Learning & Achievement                              |        |      |          |         |    |        |                                            |         |         |      |        |  |
| Legal & Governance                                  | 1      | 0    | 0%       | 1       |    |        |                                            |         |         |      |        |  |
| Leisure Centres and Sport                           | 2      | 2    | 100%     |         |    |        |                                            |         |         |      |        |  |
| Library Services (Inc Having Museum)                | 1      | 1    | 100%     |         |    |        |                                            |         |         |      |        |  |
| Parks and Open Spaces (Inc allotments)              | 9      | 8    | 89%      | 1       |    | 5      | 4                                          | 80%     | 0       | 1    |        |  |
| Planning & Building Control                         | 18     | 10   | 56%      | 8       |    | 8      | 3                                          | 38%     |         | 5    |        |  |
| Public Health                                       |        |      |          |         |    | 1      | 1                                          | 100%    |         |      |        |  |
| Public Protection (Inc Trading Standards,           | 1      |      |          | L       |    |        |                                            |         |         | 1    | 1      |  |
| Environmental Health & Noise Nusiance)              | 20     | 9    | 45%      | 11      |    | 4      | 3                                          | 75%     |         | 1    |        |  |
| Regeneration                                        |        |      |          |         |    |        |                                            |         |         |      |        |  |
| Registrar Services (Inc Birth, Death and Marriages) |        |      |          |         |    |        |                                            |         |         |      |        |  |
| Roads and Pavements (Inc Street Lighting)           | 53     | 28   | 53%      | 24      | 1  | 11     | 9                                          | 82%     | 2       |      | 1      |  |
| Social Care Adults                                  | 1      |      |          |         |    | 2      | 2                                          | 100%    |         |      |        |  |
| Social Care Children's                              |        |      |          |         |    |        |                                            |         |         |      |        |  |
| Street Cleansing (Inc Trees)                        | 29     | 21   | 72%      | 8       |    | 2      | 2                                          | 100%    |         | İ    | 1      |  |
| Traffic and Parking Control                         | 60     |      |          | 18      |    | 6      |                                            |         |         |      |        |  |
| Transactional Services                              | 1      | 1    | 100%     | 10      |    |        |                                            |         |         |      |        |  |
| Waste and Recycling                                 | 154    |      |          | 15      |    | 24     | 20                                         | 83%     | 1       | 3    |        |  |
| Total                                               | 660    |      |          | 138     |    |        |                                            |         | 7       |      |        |  |