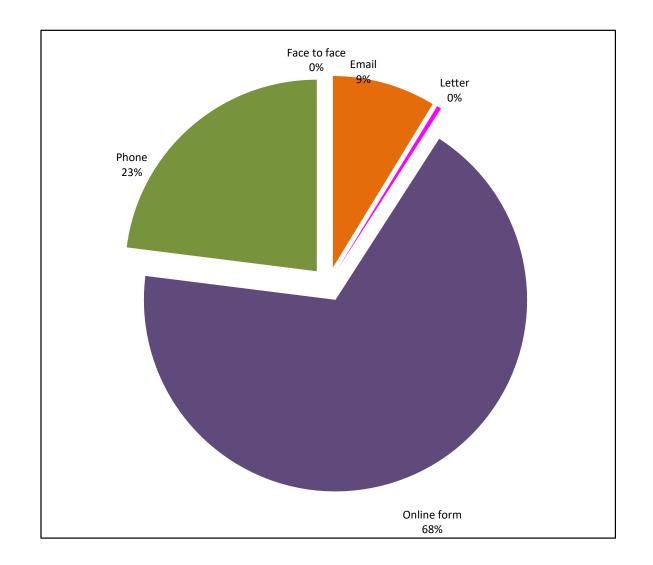

## The information on the following pages shows:

The number of complaints logged at Stage 1 and Stage 2 against the service area and the response times A graphic of Stage 1 and Stage 2 by topic showing those logged, closed or still open The specifics of complaints that are outside the corporate target and remain open that need attention The method of contact by our customers The cumulative total of complaints from the previous quarter and the build up to this quarter The complaint outcomes The reasons for complaints Stage 3 complaints and the outcome Cumulative complaint figures for both Stage 1 and Stage 2 complaints from April 2021 until March 2022