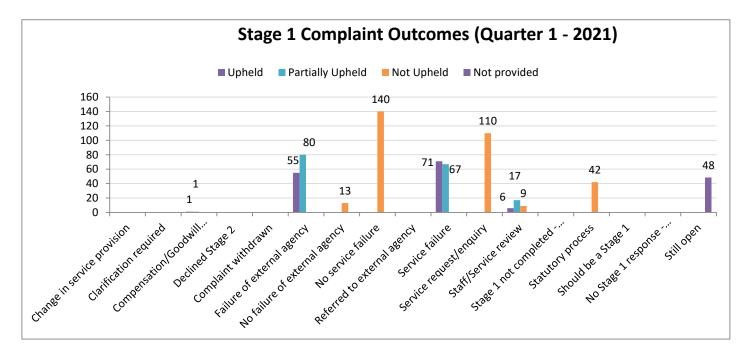

## The information on the following pages shows:

The number of complaints logged at Stage 1 and Stage 2 against the service area and the response times A graphic of Stage 1 and Stage 2 by topic showing those logged, closed or still open The specifics of complaints that are outside the corporate target and remain open that need attention The method of contact by our customers The cumulative total of complaints from the previous quarter and the build up to this quarter The complaint outcomes The reasons for complaints Stage 3 complaints and the outcome Cumulative complaint figures for both Stage 1 and Stage 2 complaints from April 2021 until March 2022