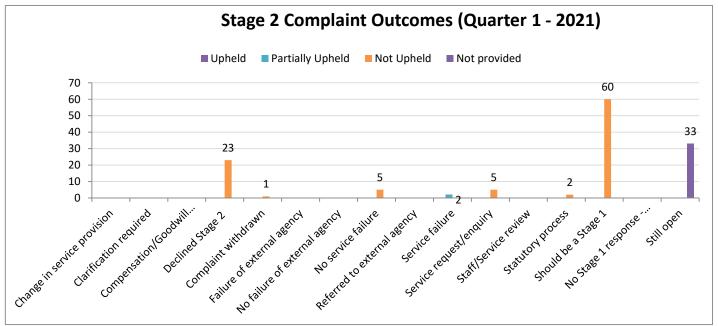

## The information on the following pages shows:

The number of complaints logged at Stage 1 and Stage 2 against the service area and the response times A graphic of Stage 1 and Stage 2 by topic showing those logged, closed or still open The specifics of complaints that are outside the corporate target and remain open that need attention The method of contact by our customers The cumulative total of complaints from the previous quarter and the build up to this quarter The complaint outcomes The reasons for complaints Stage 3 complaints and the outcome Cumulative complaint figures for both Stage 1 and Stage 2 complaints from April 2021 until March 2022