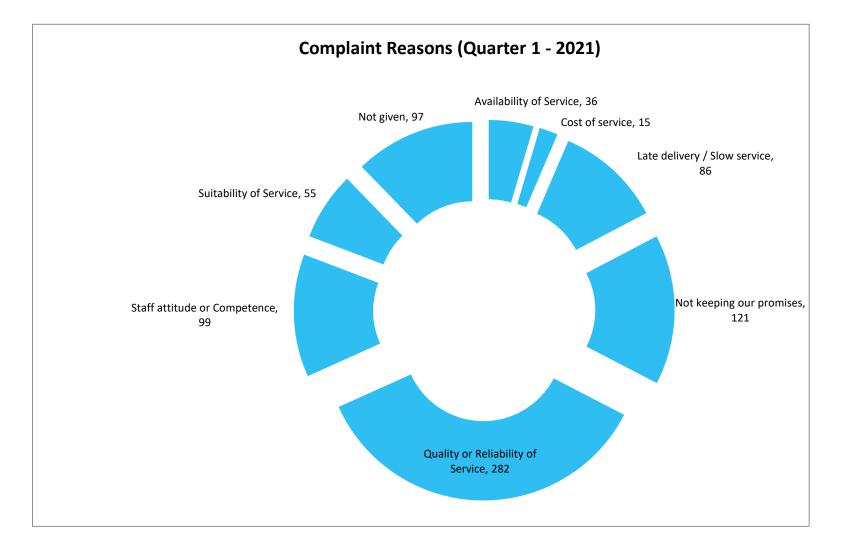

## The information on the following pages shows:

The number of complaints logged at Stage 1 and Stage 2 against the service area and the response times A graphic of Stage 1 and Stage 2 by topic showing those logged, closed or still open The specifics of complaints that are outside the corporate target and remain open that need attention The method of contact by our customers The cumulative total of complaints from the previous quarter and the build up to this quarter The complaint outcomes The reasons for complaints Stage 3 complaints and the outcome Cumulative complaint figures for both Stage 1 and Stage 2 complaints from April 2021 until March 2022

\* Annual cumulative count does not include Stage 2 as these complaints will have been counted as Stage 1 at some point during the year.

|                                      |               |                   | Compla         | int Reasons       | i           |              |                        |       |        |                       |
|--------------------------------------|---------------|-------------------|----------------|-------------------|-------------|--------------|------------------------|-------|--------|-----------------------|
|                                      | Availbilityof | Jate Delivery Sto | Not keeping ou | Ousiry of pilopil | Not Service | staff at the | neerice suitability of | other | Total  |                       |
| Asset Management                     |               |                   |                | 1                 |             | 1            |                        |       | 2      |                       |
| Benefits (A-K)                       |               |                   |                |                   |             |              |                        |       | 0      |                       |
| Benefits (L-Z)                       |               |                   |                |                   |             | 2            |                        |       | 2      |                       |
| Bereavement Services                 |               |                   | 1              |                   |             | 2            |                        |       | 3      |                       |
| Business Rates                       | 1             |                   |                | 1                 |             | 1            |                        |       | 3      |                       |
| Cemeteries                           |               |                   |                |                   |             | 1            |                        |       | 1<br>0 | This table shows the  |
| Council Tax                          | 3             | 1                 | 2              | 8                 | 2           | 4            | 4                      | 2     | 26     | breakdown of          |
| Crematorium                          |               |                   |                |                   |             |              |                        |       | 0      | complaint reasons for |
| Customer Services                    | 4             | 2                 |                | 1                 |             | 1            | 1                      |       | 9      | each service area for |
| Community Safety                     |               | 1                 |                |                   |             |              |                        |       | 1      | Stages 1 and 2        |
| Housing - Anti Social Behaviour      | 1             |                   |                |                   |             |              |                        |       | 1      |                       |
| Housing - Other                      | 3             | 14                | 28             | 37                | 3           | 27           | 5                      | 46    | 163    |                       |
| Housing - Repairs                    | 4             | 24                | 18             | 72                | 2           | 10           | 10                     | 29    | 169    |                       |
| Learning & Achievement               |               |                   |                |                   |             |              |                        |       | 0      |                       |
| Legal & Governance                   |               |                   |                | 1                 |             |              |                        |       | 1      |                       |
| Leisure Centres and Sport            |               |                   |                | 1                 |             |              | 1                      |       | 2      |                       |
| LIDIALY SELVICES (INC HAVING         |               |                   |                |                   |             |              | 1                      |       | 1      |                       |
| Parks and Open Spaces (Inc           | 1             | 2                 | 1              | 4                 | 1           | 2            | 3                      |       | 14     |                       |
| Planning & Building Control          |               | 4                 | 1              | 7                 | 1           | 5            | 6                      | 2     | 26     |                       |
| Public Health                        |               |                   |                | 1                 |             |              |                        |       | 1      |                       |
| Fublic Flotection (inc frauing       | 1             | 1                 | 10             | 5                 |             | 3            | 3                      | 1     | 24     |                       |
| Regeneration                         |               |                   |                |                   |             |              |                        |       | 0      |                       |
| Registral Services (Inc Birth, Death |               |                   |                |                   |             |              |                        |       | 0      |                       |
| Rodušariu Pavements (mu street       | 2             | 12                | 10             | 24                |             | 8            | 8                      |       | 64     |                       |
| Social Care Adults                   |               |                   |                |                   |             | 2            |                        |       | 2      |                       |
| Social Care Children's               |               |                   |                |                   |             |              |                        |       | 0      |                       |
| Street Cleansing (Inc Trees)         | 1             | 2                 | 5              | 16                |             | 4            | 2                      | 1     | 31     |                       |
| Traffic and Parking Control          | 7             | 1                 | 9              | 26                | 1           | 11           | 4                      | 7     | 66     |                       |
| Transactional Services               |               |                   | 1              |                   |             |              |                        |       | 1      |                       |