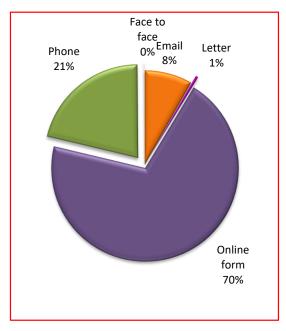

The specifics of complaints that are outside the corporate target and remain open that need attention

The method of contact by our customers

The cumulative total of complaints from the previous quarter and the build up to this quarter

## **Contact Type**

Quarter 2 2020/21

Quarter 2 2019/20

|                                      | Carry Over                | July           |                |                   |                   |                   | September         |                   |                   |                   | Total             |                   |                      |                 |
|--------------------------------------|---------------------------|----------------|----------------|-------------------|-------------------|-------------------|-------------------|-------------------|-------------------|-------------------|-------------------|-------------------|----------------------|-----------------|
|                                      | Cumulative<br>(Apr - Jun) | Stage 1 logged | In 15 days (%) | Stage 2<br>Logged | In 20 days<br>(%) | Stage 1<br>logged | In 15 days<br>(%) | Stage 2<br>Logged | In 20<br>days (%) | Stage 1<br>logged | In 15<br>days (%) | Stage 2<br>Logged | In 20<br>days<br>(%) | Cumulativ<br>e* |
| Asset Management                     | 0                         | 3              | 33%            |                   |                   | 2                 | 50%               | 1                 | 0%                |                   |                   |                   | 100%                 | 5               |
| Benefits (A-K)                       | 0                         |                | 3071           |                   |                   | 1                 | 100%              | _                 |                   |                   |                   |                   |                      | 1               |
| Benefits (L-Z)                       | 0                         |                |                |                   |                   |                   |                   |                   |                   | 2                 | 100%              |                   |                      | 2               |
| Bereavement Services                 | 0                         |                |                |                   |                   | 1                 | 100%              |                   |                   |                   |                   |                   |                      | 1               |
| Business Rates                       | 0                         | 1              | 100%           |                   |                   |                   |                   |                   |                   |                   |                   |                   |                      | 1               |
| Businesses                           | 0                         | <del>-</del>   |                |                   |                   | 1                 | 100%              |                   |                   |                   |                   |                   |                      | 1               |
| Cemeteries                           | 0                         |                |                |                   |                   |                   |                   |                   |                   |                   |                   |                   |                      | 0               |
| Communications (Inc Living           | 0                         |                |                |                   |                   |                   |                   |                   |                   |                   |                   |                   |                      | 0               |
| Community Involvement (Inc           | 0                         |                |                |                   |                   |                   |                   |                   |                   |                   |                   |                   |                      | 0               |
| Community Safety                     | 0                         | 7              | 100%           |                   |                   | 4                 | 100%              | 1                 | 100%              |                   |                   |                   |                      | 6               |
| Council Tax                          | 0                         | 3              | 100%           |                   |                   | 7                 | 100%              | <b>├</b>          | 100/0             | 4                 | 100%              | 2                 | 100%                 | 10              |
| Crematorium                          | 0                         |                | 100/0          |                   |                   |                   | 10070             |                   |                   |                   | 10070             |                   | 10070                | 0               |
| Customer Services                    | 0                         | 4              | 100%           |                   |                   | 2                 | 100%              | 1                 | 100%              | 7                 | 100%              |                   |                      | 13              |
|                                      | 0                         |                | 10070          |                   |                   |                   | 10070             |                   | 10070             | ,                 | 10070             |                   |                      | 0               |
| Equality & Diversity                 | 0                         | 4              | 25%            | 1                 | 100%              | 1                 | 0%                |                   |                   | 1                 | 100%              | 1                 | 100%                 | 6               |
| Housing - Anti Social Behaviour      | 0                         | •              | 48%            | 2                 |                   | 40                |                   | 10                | 70%               | 29                |                   | 1                 | 50%                  | 90              |
| Housing - Other                      | _                         |                |                | 3                 |                   | 50                |                   | 10                | 100%              | 41                | 56%               | 2<br>14           | 36%                  | 121             |
| Housing - Repairs                    | 0                         | 30             | 73%            | 1                 | 100%              | 50                | 54%               | 3                 | 100%              | 41                | 50%               | 14                | 36%                  |                 |
| Human Resources                      | 0                         |                |                |                   |                   |                   |                   |                   |                   |                   |                   |                   |                      | 0               |
| ICT / Web team                       | 0                         |                |                |                   |                   |                   |                   |                   |                   |                   |                   |                   |                      | 0               |
| Learning & Achievement               | 0                         |                |                |                   |                   |                   |                   |                   |                   |                   |                   |                   |                      | 0               |
| Legal & Governance                   | 0                         |                |                |                   |                   |                   |                   |                   |                   |                   |                   |                   |                      | 0               |
| Leisure Centres and Sport            | 0                         | 1              | 100%           |                   |                   |                   |                   |                   |                   |                   |                   |                   |                      | 1               |
| Library Services (Inc Having         | 0                         |                |                |                   |                   | 2                 |                   |                   |                   |                   |                   |                   |                      | 2               |
| Parks and Open Spaces (Inc           | 0                         |                | 100%           | 1                 | 100%              | 7                 | 100%              |                   |                   | 3                 | 100%              |                   |                      | 14              |
| Planning & Building Control          | 0                         | -              | 71%            | 5                 | 60%               | 7                 | 86%               | 2                 | 0%                | 5                 | 100%              | 3                 | 0%                   | 19              |
| Public Health                        | 0                         |                |                |                   |                   |                   |                   |                   |                   |                   |                   |                   |                      | 0               |
| Public Protection (Inc Trading       | 0                         | 5              | 80%            |                   |                   | 4                 |                   | 2                 | 50%               | 2                 | 0%                |                   |                      | 11              |
| Regeneration                         | 0                         |                |                |                   |                   | 1                 | 100%              |                   |                   |                   |                   |                   |                      | 1               |
| Registrar Services (Inc Birth, Death | 0                         | 1              | 100%           |                   |                   |                   |                   |                   |                   | 1                 |                   |                   |                      | 2               |
| Roads and Pavements (Inc Street      | 0                         | 14             | 86%            | 3                 | 67%               | 22                | 95%               | 3                 | 100%              | 24                | 71%               | 2                 | 50%                  | 60              |
| Social Care Adults                   | 0                         |                |                |                   |                   |                   |                   |                   |                   | 1                 | 0%                |                   |                      | 1               |
| Social Care Children's               | 0                         |                |                |                   |                   |                   |                   |                   |                   |                   |                   | 1                 | 0%                   | 0               |
| Street Cleansing (Inc Trees)         | 0                         | 8              | 75%            | 3                 | 100%              | 6                 | 100%              | 1                 | 100%              | 13                | 77%               | 3                 | 100%                 | 27              |
| Traffic and Parking Control          | 0                         | 23             | 91%            | 6                 | 100%              | 15                | 80%               | 3                 | 0%                | 24                | 71%               | 8                 | 50%                  | 62              |
| Transactional Services               | 0                         |                |                |                   |                   |                   |                   |                   |                   |                   |                   |                   |                      | 0               |
| Waste and Recycling                  | U                         | 55             | 96%            | 5                 | 80%               | 29                | 100%              | 5                 | 80%               | 40                | 93%               | 4                 | 100%                 | 124             |
| Stage 1 Logged (Total)               | 0                         | 186            |                |                   |                   | 198               |                   |                   |                   | 197               |                   |                   |                      | 581             |
| Completed in 15 days (%)             |                           | 100            | 81%            |                   |                   |                   | 79%               |                   |                   |                   | 76%               |                   |                      |                 |
|                                      |                           |                | 01/0           |                   |                   |                   | 13/0              |                   |                   |                   | 70/0              |                   |                      |                 |
| Stage 2 logged (Total)               |                           |                |                | 28                |                   |                   |                   | 32                |                   |                   |                   | 40                |                      | 100             |
| Completed in 20 days (%)             |                           |                |                |                   | 82%               |                   |                   |                   | 66%               |                   |                   |                   | 53%                  |                 |