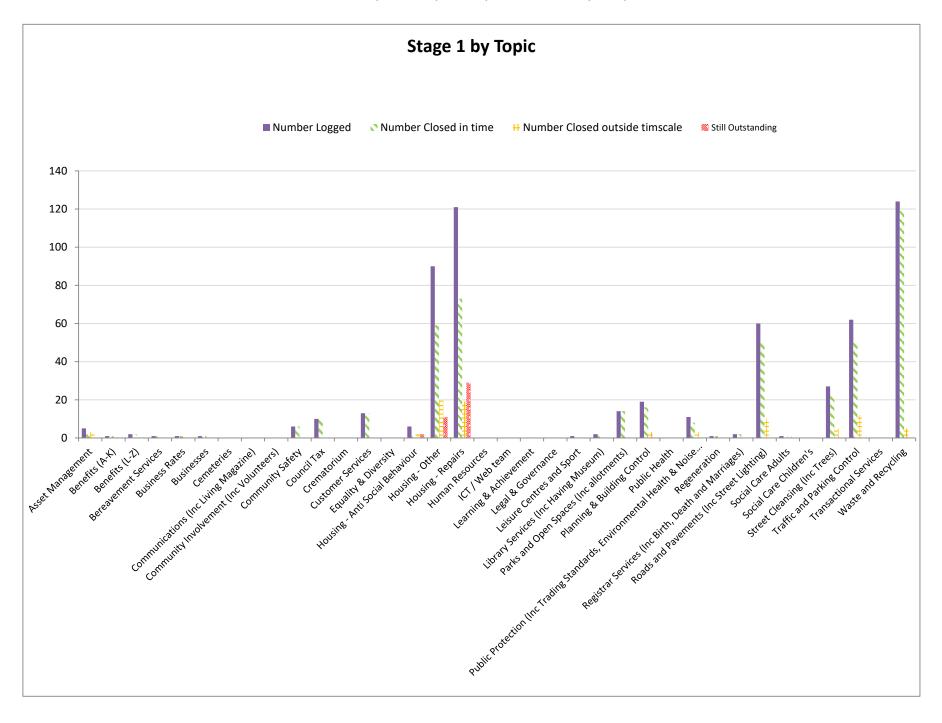

## The information on the following pages shows:

The number of complaints logged at Stage 1 and Stage 2 against the service area and the response times

A graphic of Stage 1 and Stage 2 by topic showing those logged, closed or still open

|                                                                                     |                  | Ş                    | Stage 1                  |                           |            | Stage 2          |                         |                             |                           |               |                              |  |
|-------------------------------------------------------------------------------------|------------------|----------------------|--------------------------|---------------------------|------------|------------------|-------------------------|-----------------------------|---------------------------|---------------|------------------------------|--|
|                                                                                     | Number<br>Logged | Closed in 10<br>days | Closed in 10<br>days (%) | Closed<br>over 10<br>days | Still open | Number<br>Logged | Closed<br>in 25<br>days | Closed in<br>25 days<br>(%) | Closed<br>over 25<br>days | Still<br>open | Still open<br>and in<br>time |  |
| Asset Management                                                                    | 5                | 2                    | 40%                      | 3                         |            | 1                | 0                       | 0%                          | 1                         |               |                              |  |
| Benefits (A-K)                                                                      | 1                | 1                    | 100%                     |                           |            |                  |                         |                             |                           |               |                              |  |
| Benefits (L-Z)                                                                      | 2                | 2                    | 100%                     |                           |            |                  |                         |                             |                           |               |                              |  |
| Bereavement Services                                                                | 1                | 1                    | 100%                     |                           |            |                  |                         |                             |                           |               |                              |  |
| Business Rates                                                                      | 1                | 1                    | 100%                     |                           |            |                  |                         |                             |                           |               |                              |  |
| Businesses                                                                          | 1                | 1                    | 100%                     |                           |            |                  |                         |                             |                           |               |                              |  |
| Cemeteries                                                                          |                  |                      |                          |                           |            |                  |                         |                             |                           |               |                              |  |
| Communications (Inc Living Magazine)                                                |                  |                      |                          |                           |            |                  |                         |                             |                           |               |                              |  |
| Community Involvement (Inc Volunteers)                                              |                  |                      |                          |                           |            |                  |                         |                             |                           |               |                              |  |
| Community Safety                                                                    | 6                | 6                    | 100%                     |                           |            | 1                | 1                       | 100%                        |                           |               |                              |  |
| Council Tax                                                                         | 10               | 10                   | 100%                     |                           |            | 2                | 2                       | 100%                        |                           |               |                              |  |
| Crematorium                                                                         |                  |                      |                          |                           |            |                  |                         |                             |                           |               |                              |  |
| Customer Services                                                                   | 13               | 13                   | 100%                     |                           |            | 1                | 1                       | 100%                        |                           |               |                              |  |
| Equality & Diversity                                                                |                  |                      |                          |                           |            |                  |                         |                             |                           |               |                              |  |
| Housing - Anti Social Behaviour                                                     | 6                | 2                    | 33%                      | 2                         | 2          | 2                | 2                       | 100%                        |                           |               |                              |  |
| Housing - Other                                                                     | 90               | 59                   | 66%                      | 20                        | 11         | 15               | 10                      | 67%                         | 3                         | 2             |                              |  |
| Housing - Repairs                                                                   | 121              | 73                   | 60%                      | 19                        | 29         | 18               | 9                       | 50%                         | 2                         | 7             |                              |  |
| Human Resources                                                                     |                  |                      |                          |                           |            |                  |                         |                             |                           |               |                              |  |
| ICT / Web team                                                                      |                  |                      |                          |                           |            |                  |                         |                             |                           |               |                              |  |
| Learning & Achievement                                                              |                  |                      |                          |                           |            |                  |                         |                             |                           |               |                              |  |
| Legal & Governance                                                                  |                  |                      |                          |                           |            |                  |                         |                             |                           |               |                              |  |
| Leisure Centres and Sport                                                           | 1                | 1                    | 100%                     |                           |            |                  |                         |                             |                           |               |                              |  |
| Library Services (Inc Having Museum)                                                | 2                | 2                    | 100%                     |                           |            |                  |                         |                             |                           |               |                              |  |
| Parks and Open Spaces (Inc allotments)                                              | 14               | 14                   | 100%                     |                           |            | 1                | 1                       | 100%                        |                           |               |                              |  |
| Planning & Building Control                                                         | 19               | 16                   | 84%                      | 3                         |            | 10               | 3                       | 30%                         | 7                         |               |                              |  |
| Public Health                                                                       |                  |                      |                          |                           |            |                  |                         |                             |                           |               |                              |  |
| Public Protection (Inc Trading Standards,<br>Environmental Health & Noise Nusiance) | 11               | 8                    | 73%                      | 3                         |            | 2                | 1                       | 50%                         | 1                         |               |                              |  |
| Regeneration                                                                        | 1                | 1                    | 100%                     | _                         |            |                  |                         |                             |                           |               |                              |  |
| Registrar Services (Inc Birth, Death and Marriages)                                 | 2                | 2                    | 100%                     |                           |            |                  |                         |                             |                           |               |                              |  |
| Roads and Pavements (Inc Street Lighting)                                           | 60               | 50                   | 83%                      | 9                         | 1          | 8                | 6                       | 75%                         | 2                         |               |                              |  |
| Social Care Adults                                                                  | 1                |                      | 0%                       |                           | 1          |                  |                         |                             |                           |               |                              |  |
| Social Care Children's                                                              |                  |                      |                          |                           |            | 1                | 0                       | 0%                          |                           | 1             |                              |  |
| Street Cleansing (Inc Trees)                                                        | 27               | 22                   | 81%                      | 5                         |            | 7                | 7                       |                             |                           |               |                              |  |
| Traffic and Parking Control                                                         | 62               |                      |                          |                           |            | 17               | 9                       |                             | 8                         |               |                              |  |
| Transactional Services                                                              |                  |                      |                          |                           |            |                  |                         |                             |                           |               |                              |  |
| Waste and Recycling                                                                 | 124              | 119                  | 96%                      | 5                         |            | 14               | 13                      | 93%                         | 1                         |               |                              |  |
| Total                                                                               | 581              | 456                  | 78%                      |                           |            | 100              | 65                      | 65%                         | 25                        | 10            | (                            |  |