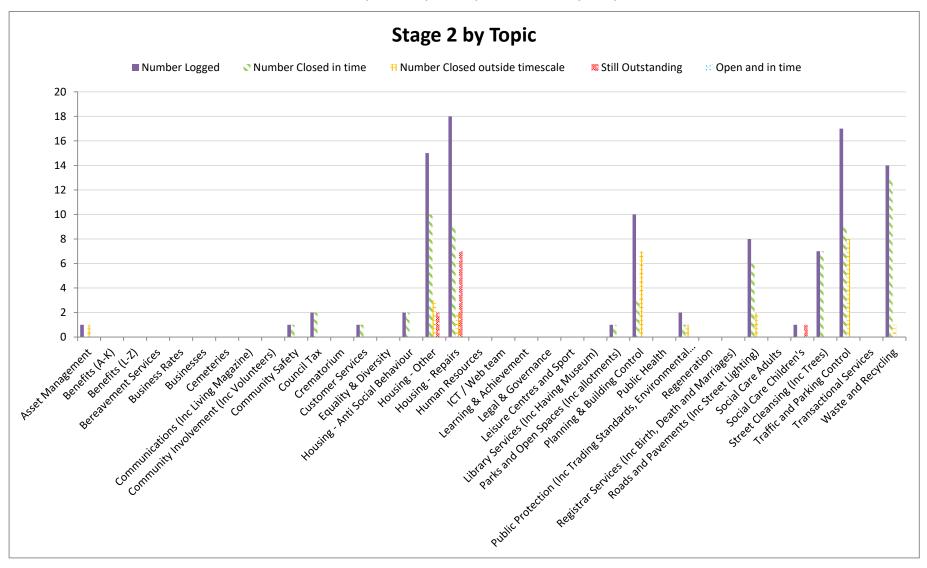

## The information on the following pages shows:

The number of complaints logged at Stage 1 and Stage 2 against the service area and the response times

A graphic of Stage 1 and Stage 2 by topic showing those logged, closed or still open

|                                                                                     |                  | Ş                    | Stage 1                  |                           |            | Stage 2          |                         |                             |                           |               |                              |  |
|-------------------------------------------------------------------------------------|------------------|----------------------|--------------------------|---------------------------|------------|------------------|-------------------------|-----------------------------|---------------------------|---------------|------------------------------|--|
|                                                                                     | Number<br>Logged | Closed in 10<br>days | Closed in 10<br>days (%) | Closed<br>over 10<br>days | Still open | Number<br>Logged | Closed<br>in 25<br>days | Closed in<br>25 days<br>(%) | Closed<br>over 25<br>days | Still<br>open | Still open<br>and in<br>time |  |
| Asset Management                                                                    | 5                | 2                    | 40%                      | 3                         |            | 1                | 0                       | 0%                          | 1                         |               |                              |  |
| Benefits (A-K)                                                                      | 1                | 1                    | 100%                     |                           |            |                  |                         |                             |                           |               |                              |  |
| Benefits (L-Z)                                                                      | 2                | 2                    | 100%                     |                           |            |                  |                         |                             |                           |               |                              |  |
| Bereavement Services                                                                | 1                | 1                    | 100%                     |                           |            |                  |                         |                             |                           |               |                              |  |
| Business Rates                                                                      | 1                | 1                    | 100%                     |                           |            |                  |                         |                             |                           |               |                              |  |
| Businesses                                                                          | 1                | 1                    | 100%                     |                           |            |                  |                         |                             |                           |               |                              |  |
| Cemeteries                                                                          |                  |                      |                          |                           |            |                  |                         |                             |                           |               |                              |  |
| Communications (Inc Living Magazine)                                                |                  |                      |                          |                           |            |                  |                         |                             |                           |               |                              |  |
| Community Involvement (Inc Volunteers)                                              |                  |                      |                          |                           |            |                  |                         |                             |                           |               |                              |  |
| Community Safety                                                                    | 6                | 6                    | 100%                     |                           |            | 1                | 1                       | 100%                        |                           |               |                              |  |
| Council Tax                                                                         | 10               | 10                   | 100%                     |                           |            | 2                | 2                       | 100%                        |                           |               |                              |  |
| Crematorium                                                                         |                  |                      |                          |                           |            |                  |                         |                             |                           |               |                              |  |
| Customer Services                                                                   | 13               | 13                   | 100%                     |                           |            | 1                | 1                       | 100%                        |                           |               |                              |  |
| Equality & Diversity                                                                |                  |                      |                          |                           |            |                  |                         |                             |                           |               |                              |  |
| Housing - Anti Social Behaviour                                                     | 6                | 2                    | 33%                      | 2                         | 2          | 2                | 2                       | 100%                        |                           |               |                              |  |
| Housing - Other                                                                     | 90               | 59                   | 66%                      | 20                        | 11         | 15               | 10                      | 67%                         | 3                         | 2             |                              |  |
| Housing - Repairs                                                                   | 121              | 73                   | 60%                      | 19                        | 29         | 18               | 9                       | 50%                         | 2                         | 7             |                              |  |
| Human Resources                                                                     |                  |                      |                          |                           |            |                  |                         |                             |                           |               |                              |  |
| ICT / Web team                                                                      |                  |                      |                          |                           |            |                  |                         |                             |                           |               |                              |  |
| Learning & Achievement                                                              |                  |                      |                          |                           |            |                  |                         |                             |                           |               |                              |  |
| Legal & Governance                                                                  |                  |                      |                          |                           |            |                  |                         |                             |                           |               |                              |  |
| Leisure Centres and Sport                                                           | 1                | 1                    | 100%                     |                           |            |                  |                         |                             |                           |               |                              |  |
| Library Services (Inc Having Museum)                                                | 2                | 2                    | 100%                     |                           |            |                  |                         |                             |                           |               |                              |  |
| Parks and Open Spaces (Inc allotments)                                              | 14               | 14                   | 100%                     |                           |            | 1                | 1                       | 100%                        |                           |               |                              |  |
| Planning & Building Control                                                         | 19               | 16                   | 84%                      | 3                         |            | 10               | 3                       | 30%                         | 7                         |               |                              |  |
| Public Health                                                                       |                  |                      |                          |                           |            |                  |                         |                             |                           |               |                              |  |
| Public Protection (Inc Trading Standards,<br>Environmental Health & Noise Nusiance) | 11               | 8                    | 73%                      | 3                         |            | 2                | 1                       | 50%                         | 1                         |               |                              |  |
| Regeneration                                                                        | 1                | 1                    | 100%                     | _                         |            |                  |                         |                             |                           |               |                              |  |
| Registrar Services (Inc Birth, Death and Marriages)                                 | 2                | 2                    | 100%                     |                           |            |                  |                         |                             |                           |               |                              |  |
| Roads and Pavements (Inc Street Lighting)                                           | 60               | 50                   | 83%                      | 9                         | 1          | 8                | 6                       | 75%                         | 2                         |               |                              |  |
| Social Care Adults                                                                  | 1                |                      | 0%                       |                           | 1          |                  |                         |                             |                           |               |                              |  |
| Social Care Children's                                                              |                  |                      |                          |                           |            | 1                | 0                       | 0%                          |                           | 1             |                              |  |
| Street Cleansing (Inc Trees)                                                        | 27               | 22                   | 81%                      | 5                         |            | 7                | 7                       |                             |                           |               |                              |  |
| Traffic and Parking Control                                                         | 62               |                      |                          |                           |            | 17               | 9                       |                             | 8                         |               |                              |  |
| Transactional Services                                                              |                  |                      |                          |                           |            |                  |                         |                             |                           |               |                              |  |
| Waste and Recycling                                                                 | 124              | 119                  | 96%                      | 5                         |            | 14               | 13                      | 93%                         | 1                         |               |                              |  |
| Total                                                                               | 581              | 456                  | 78%                      |                           |            | 100              | 65                      | 65%                         | 25                        | 10            | (                            |  |