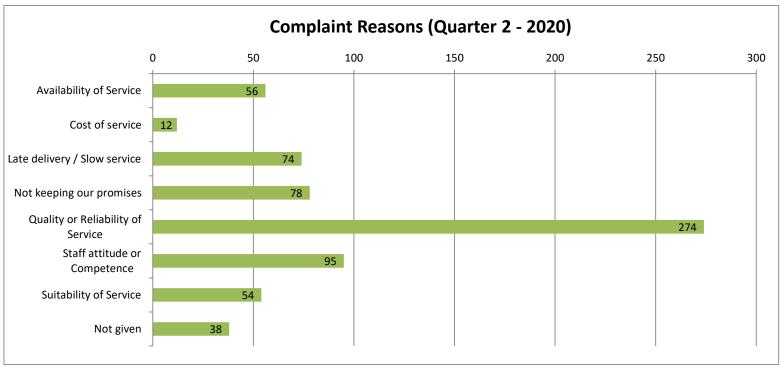

The complaint outcomes

The reasons for complaints

Stage 3 complaints and the outcome

Cumulative complaint figures for both Stage 1 and Stage 2 complaints from April 2020 until March 2021

| Performance for Quarter 2 2020:<br>Stage 1 percentage to time overall | 78% |  |
|-----------------------------------------------------------------------|-----|--|
| Stage 2 percentage to time (65/100)                                   | 65% |  |
| Stage 1 & 2 cumulative score                                          | 77% |  |
|                                                                       |     |  |