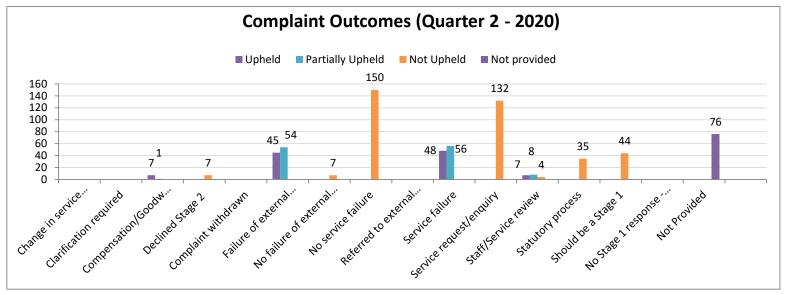

The complaint outcomes

The reasons for complaints

Stage 3 complaints and the outcome

Cumulative complaint figures for both Stage 1 and Stage 2 complaints from April 2020 until March 2021

| Performance for Quarter 2 2020:<br>Stage 1 percentage to time overall | 78% |  |
|-----------------------------------------------------------------------|-----|--|
| Stage 2 percentage to time (65/100)                                   | 65% |  |
| Stage 1 & 2 cumulative score                                          | 77% |  |
|                                                                       |     |  |