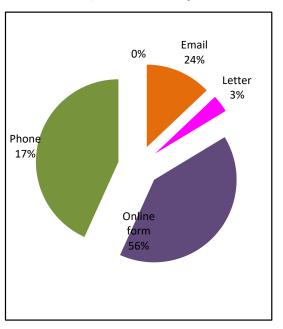

The specifics of complaints that are outside the corporate target and remain open that need attention

The method of contact by our customers

The cumulative total of complaints from the previous quarter and the build up to this quarter

## **Contact Type**

Quarter 2 2020/21

Quarter 2 2019/20

|                                      | Carry Over                | July           |                |                   |                   |                   | September         |                   |                   |                   | Total             |                   |                      |                 |
|--------------------------------------|---------------------------|----------------|----------------|-------------------|-------------------|-------------------|-------------------|-------------------|-------------------|-------------------|-------------------|-------------------|----------------------|-----------------|
|                                      | Cumulative<br>(Apr - Jun) | Stage 1 logged | In 15 days (%) | Stage 2<br>Logged | In 20 days<br>(%) | Stage 1<br>logged | In 15 days<br>(%) | Stage 2<br>Logged | In 20<br>days (%) | Stage 1<br>logged | In 15<br>days (%) | Stage 2<br>Logged | In 20<br>days<br>(%) | Cumulativ<br>e* |
| Asset Management                     | 0                         | 3              | 33%            |                   |                   | 2                 | 50%               | 1                 | 0%                |                   |                   |                   | 100%                 | 5               |
| Benefits (A-K)                       | 0                         |                | 3071           |                   |                   | 1                 | 100%              | _                 |                   |                   |                   |                   |                      | 1               |
| Benefits (L-Z)                       | 0                         |                |                |                   |                   |                   |                   |                   |                   | 2                 | 100%              |                   |                      | 2               |
| Bereavement Services                 | 0                         |                |                |                   |                   | 1                 | 100%              |                   |                   |                   |                   |                   |                      | 1               |
| Business Rates                       | 0                         | 1              | 100%           |                   |                   |                   |                   |                   |                   |                   |                   |                   |                      | 1               |
| Businesses                           | 0                         | <del>-</del>   |                |                   |                   | 1                 | 100%              |                   |                   |                   |                   |                   |                      | 1               |
| Cemeteries                           | 0                         |                |                |                   |                   |                   |                   |                   |                   |                   |                   |                   |                      | 0               |
| Communications (Inc Living           | 0                         |                |                |                   |                   |                   |                   |                   |                   |                   |                   |                   |                      | 0               |
| Community Involvement (Inc           | 0                         |                |                |                   |                   |                   |                   |                   |                   |                   |                   |                   |                      | 0               |
| Community Safety                     | 0                         | 7              | 100%           |                   |                   | 4                 | 100%              | 1                 | 100%              |                   |                   |                   |                      | 6               |
| Council Tax                          | 0                         | 3              | 100%           |                   |                   | 7                 | 100%              | <b>├</b>          | 100/0             | 4                 | 100%              | 2                 | 100%                 | 10              |
| Crematorium                          | 0                         |                | 100/0          |                   |                   |                   | 10070             |                   |                   |                   | 10070             |                   | 10070                | 0               |
| Customer Services                    | 0                         | 4              | 100%           |                   |                   | 2                 | 100%              | 1                 | 100%              | 7                 | 100%              |                   |                      | 13              |
|                                      | 0                         |                | 10070          |                   |                   |                   | 10070             |                   | 10070             | ,                 | 10070             |                   |                      | 0               |
| Equality & Diversity                 | 0                         | 4              | 25%            | 1                 | 100%              | 1                 | 0%                |                   |                   | 1                 | 100%              | 1                 | 100%                 | 6               |
| Housing - Anti Social Behaviour      | 0                         | •              | 48%            | 2                 |                   | 40                |                   | 10                | 70%               | 29                |                   | 1                 | 50%                  | 90              |
| Housing - Other                      | _                         |                |                | 3                 |                   | 50                |                   | 10                | 100%              | 41                | 56%               | 2<br>14           | 36%                  | 121             |
| Housing - Repairs                    | 0                         | 30             | 73%            | 1                 | 100%              | 50                | 54%               | 3                 | 100%              | 41                | 50%               | 14                | 36%                  |                 |
| Human Resources                      | 0                         |                |                |                   |                   |                   |                   |                   |                   |                   |                   |                   |                      | 0               |
| ICT / Web team                       | 0                         |                |                |                   |                   |                   |                   |                   |                   |                   |                   |                   |                      | 0               |
| Learning & Achievement               | 0                         |                |                |                   |                   |                   |                   |                   |                   |                   |                   |                   |                      | 0               |
| Legal & Governance                   | 0                         |                |                |                   |                   |                   |                   |                   |                   |                   |                   |                   |                      | 0               |
| Leisure Centres and Sport            | 0                         | 1              | 100%           |                   |                   |                   |                   |                   |                   |                   |                   |                   |                      | 1               |
| Library Services (Inc Having         | 0                         |                |                |                   |                   | 2                 |                   |                   |                   |                   |                   |                   |                      | 2               |
| Parks and Open Spaces (Inc           | 0                         |                | 100%           | 1                 | 100%              | 7                 | 100%              |                   |                   | 3                 | 100%              |                   |                      | 14              |
| Planning & Building Control          | 0                         | -              | 71%            | 5                 | 60%               | 7                 | 86%               | 2                 | 0%                | 5                 | 100%              | 3                 | 0%                   | 19              |
| Public Health                        | 0                         |                |                |                   |                   |                   |                   |                   |                   |                   |                   |                   |                      | 0               |
| Public Protection (Inc Trading       | 0                         | 5              | 80%            |                   |                   | 4                 |                   | 2                 | 50%               | 2                 | 0%                |                   |                      | 11              |
| Regeneration                         | 0                         |                |                |                   |                   | 1                 | 100%              |                   |                   |                   |                   |                   |                      | 1               |
| Registrar Services (Inc Birth, Death | 0                         | 1              | 100%           |                   |                   |                   |                   |                   |                   | 1                 |                   |                   |                      | 2               |
| Roads and Pavements (Inc Street      | 0                         | 14             | 86%            | 3                 | 67%               | 22                | 95%               | 3                 | 100%              | 24                | 71%               | 2                 | 50%                  | 60              |
| Social Care Adults                   | 0                         |                |                |                   |                   |                   |                   |                   |                   | 1                 | 0%                |                   |                      | 1               |
| Social Care Children's               | 0                         |                |                |                   |                   |                   |                   |                   |                   |                   |                   | 1                 | 0%                   | 0               |
| Street Cleansing (Inc Trees)         | 0                         | 8              | 75%            | 3                 | 100%              | 6                 | 100%              | 1                 | 100%              | 13                | 77%               | 3                 | 100%                 | 27              |
| Traffic and Parking Control          | 0                         | 23             | 91%            | 6                 | 100%              | 15                | 80%               | 3                 | 0%                | 24                | 71%               | 8                 | 50%                  | 62              |
| Transactional Services               | 0                         |                |                |                   |                   |                   |                   |                   |                   |                   |                   |                   |                      | 0               |
| Waste and Recycling                  | U                         | 55             | 96%            | 5                 | 80%               | 29                | 100%              | 5                 | 80%               | 40                | 93%               | 4                 | 100%                 | 124             |
| Stage 1 Logged (Total)               | 0                         | 186            |                |                   |                   | 198               |                   |                   |                   | 197               |                   |                   |                      | 581             |
| Completed in 15 days (%)             |                           | 100            | 81%            |                   |                   |                   | 79%               |                   |                   |                   | 76%               |                   |                      |                 |
|                                      |                           |                | 01/0           |                   |                   |                   | 13/0              |                   |                   |                   | 70/0              |                   |                      |                 |
| Stage 2 logged (Total)               |                           |                |                | 28                |                   |                   |                   | 32                |                   |                   |                   | 40                |                      | 100             |
| Completed in 20 days (%)             |                           |                |                |                   | 82%               |                   |                   |                   | 66%               |                   |                   |                   | 53%                  |                 |