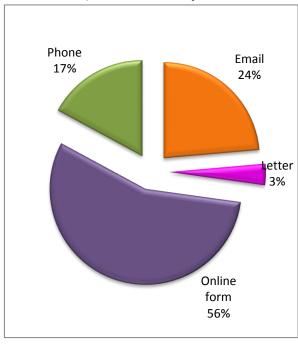

## Quarter 3 2019/20

Quarter 4 2018/19

|                                 | Carry Over                 |                | Octobe         | r                 |                   | November          |                   |                   |                   | December          |                   |                   |                      | Total           |
|---------------------------------|----------------------------|----------------|----------------|-------------------|-------------------|-------------------|-------------------|-------------------|-------------------|-------------------|-------------------|-------------------|----------------------|-----------------|
|                                 | Cumulative<br>(Apr - Sept) | Stage 1 logged | In 10 days (%) | Stage 2<br>Logged | In 25 days<br>(%) | Stage 1<br>logged | In 10 days<br>(%) | Stage 2<br>Logged | In 25<br>days (%) | Stage 1<br>logged | In 10<br>days (%) | Stage 2<br>Logged | In 25<br>days<br>(%) | Cumulativ<br>e* |
| Asset Management                | 7                          |                |                |                   |                   |                   |                   | 1                 | 100%              | 1                 | 100%              |                   |                      | 8               |
| Benefits (A-K)                  | 3                          |                | 100%           |                   |                   |                   |                   |                   |                   |                   |                   |                   |                      | 4               |
| Benefits (L-Z)                  | 6                          | 2              | 100%           | 1                 | 100%              | 1                 | 100%              |                   |                   | 1                 | 100%              | 1                 | 100%                 | 10              |
| Bereavement Services            | 1                          |                |                |                   |                   | 1                 | 10%               |                   |                   |                   |                   |                   |                      | 2               |
| Business Rates                  | 1                          |                |                |                   |                   |                   |                   |                   |                   |                   |                   |                   |                      | 1               |
| Businesses                      | 0                          |                |                |                   |                   |                   |                   |                   |                   |                   |                   |                   |                      | 0               |
| Cemeteries                      | 5                          |                | 100%           |                   |                   |                   |                   |                   |                   |                   |                   |                   |                      | 6               |
| Communications (Inc Living      | 8                          |                |                |                   |                   |                   |                   |                   |                   |                   |                   |                   |                      | 8               |
| Community Involvement (Inc      | 0                          |                |                |                   |                   |                   |                   |                   |                   |                   |                   |                   |                      | 0               |
| Community Safety                | 6                          |                | 0,0            |                   |                   | 1                 | 100%              |                   |                   | 1                 | 100%              |                   |                      | 9               |
| Council Tax                     | 39                         |                |                | 2                 | 50%               | 8                 | 100%              | 1                 | 100%              | 9                 | 100%              | 1                 | 100%                 | 66              |
| Crematorium                     | 0                          | 1              |                |                   |                   |                   |                   |                   |                   |                   |                   |                   |                      | 1               |
| Customer Services               | 21                         | 5              | 100%           |                   |                   | 1                 | 100%              |                   |                   | 2                 | 100%              |                   |                      | 29              |
| Equality & Diversity            | 0                          |                |                |                   |                   |                   |                   |                   |                   |                   |                   |                   |                      | 0               |
| Housing - Anti Social Behaviour | 15                         |                |                | 1                 |                   |                   |                   |                   |                   | 1                 |                   |                   |                      | 16              |
| Housing - Other                 | 146                        |                | 50%            | 8                 |                   | 22                | 41%               | 7                 |                   | 24                |                   | 1                 | 100%                 | 216             |
| Housing - Repairs               | 122                        | 45             | 84%            | 7                 | 86%               | 37                | 62%               | 5                 | 40%               | 38                | 79%               | 8                 |                      | 242             |
| Human Resources                 | 1                          |                |                |                   |                   |                   |                   |                   |                   |                   |                   | 1                 | 100%                 | 1               |
| ICT / Web team                  | 0                          |                |                |                   |                   |                   | 100%              |                   |                   |                   |                   |                   |                      | 0               |
| Learning & Achievement          | 7                          | 2              | 0%             | 1                 | 100%              |                   |                   | 1                 | 100%              | 2                 |                   |                   |                      | 11              |
| Legal & Governance              | 0                          |                |                |                   |                   |                   |                   |                   |                   | 1                 | 100%              |                   |                      | 1               |
| Leisure Centres and Sport       | 2                          |                |                |                   |                   | 1                 | 100%              | 1                 | 100%              |                   |                   |                   |                      | 3               |
| Library Services (Inc Having    | 2                          | 1              | 0%             |                   |                   | 1                 | 100%              |                   |                   | 2                 | 100%              |                   |                      | 6               |
| Parks and Open Spaces (Inc      | 24                         | 2              |                |                   |                   | 4                 |                   |                   |                   | 2                 |                   |                   |                      | 32              |
| Planning & Building Control     | 47                         | 6              | 100%           | 3                 | 0%                | 6                 | 67%               |                   |                   | 4                 | 100%              | 2                 | 50%                  | 63              |
| Policy & Performance            | 0                          |                |                |                   |                   |                   |                   |                   |                   | 1                 | 100%              |                   |                      | 1               |
| Public Health                   | 1                          |                |                |                   |                   | 1                 | 100%              |                   |                   | 1                 | 100%              |                   |                      | 3               |
| Public Protection (Inc Trading  | 28                         | 4              | 75%            | 2                 | 100%              | 4                 | 100%              |                   |                   | 3                 | 100%              | 2                 | 50%                  | 39              |
| Regeneration                    | 1                          |                |                |                   |                   | 1                 | 0%                |                   |                   |                   |                   |                   |                      | 2               |
| Registrar Services (Inc Birth,  | 6                          |                | 100%           |                   |                   |                   | 100%              |                   |                   |                   | 100%              |                   |                      | 6               |
| Roads and Pavements (Inc Street | 120                        | 19             | 100%           | 6                 | 100%              | 20                | 100%              | 3                 | 67%               | 17                | 88%               | 1                 | 100%                 | 176             |
| Social Care Adults              | 2                          |                |                |                   |                   |                   |                   |                   |                   | 1                 | 100%              |                   |                      | 3               |
| Social Care Children's          | 1                          |                |                |                   | 100%              |                   |                   | 1                 | _00,0             |                   |                   | 1                 | 100%                 | 1               |
| Street Cleansing (Inc Trees)    | 109                        | 16             |                | 4                 | 100%              | 9                 |                   |                   | 100%              | 13                |                   | 2                 | 50%                  | 147             |
| Traffic and Parking Control     | 219                        | 47             | 94%            | 1                 | 100%              | 29                | 97%               | 9                 | 100%              | 18                | 89%               | 2                 | 100%                 | 313             |
| Transactional Services          | 0                          |                |                |                   |                   |                   |                   |                   |                   |                   |                   |                   |                      | 0               |
| Waste and Recycling             | 102                        | 28             | 100%           | 2                 | 100%              | 24                | 100%              | 4                 | 75%               | 39                | 97%               | 5                 | 100%                 | 193             |
| Stage 1 Logged (Total)          | 1052                       | 215            |                |                   |                   | 171               |                   |                   |                   | 181               |                   |                   |                      | 1619            |
| Completed in 15 days (%)        | 94%                        |                | 87%            |                   |                   |                   | 81%               |                   |                   |                   | 88%               |                   |                      |                 |
| Stage 2 logged (Total)          | 195                        |                |                | 38                |                   |                   |                   | 33                |                   |                   |                   | 27                |                      | 293             |
| Completed in 20 days (%)        | 79%                        |                |                |                   | 76%               |                   |                   |                   | 76%               |                   |                   |                   | 81%                  |                 |