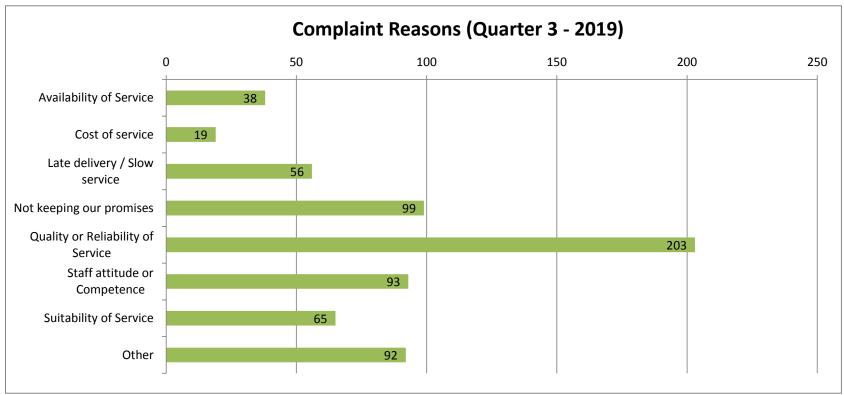

The complaint outcomes

The reasons for complaints

Stage 3 complaints and the outcome

Cumulative complaint figures for both Stage 1 and Stage 2 complaints from April 2019 until March 2020

| Performance for Quarter 1 2019:              |     |
|----------------------------------------------|-----|
| Stage 1 percentage to time overall (469/490) | 96% |
| Stage 2 percentage to time                   | 89% |
| (75/84)                                      |     |
| Stage 3 percentage to time                   | 0 % |
| (No cases)                                   |     |
| Stage 1 & 2 cumulative score                 | 95% |
|                                              |     |