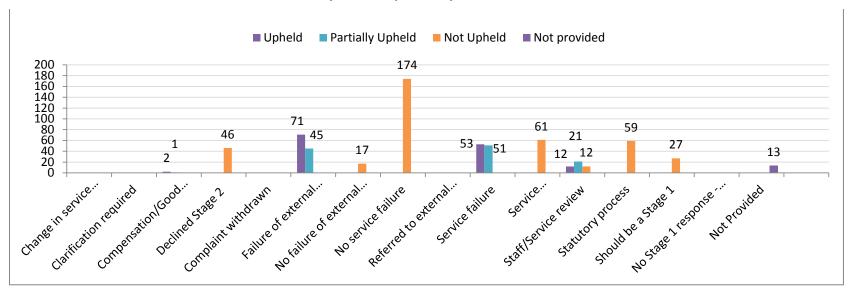

The complaint outcomes

The reasons for complaints

Stage 3 complaints and the outcome

Cumulative complaint figures for both Stage 1 and Stage 2 complaints from April 2019 until March 2020

| Performance for Quarter 1 2019:              |     |
|----------------------------------------------|-----|
| Stage 1 percentage to time overall (469/490) | 96% |
| Stage 2 percentage to time                   | 89% |
| (75/84)                                      |     |
| Stage 3 percentage to time                   | 0 % |
| (No cases)                                   |     |
| Stage 1 & 2 cumulative score                 | 95% |
|                                              |     |