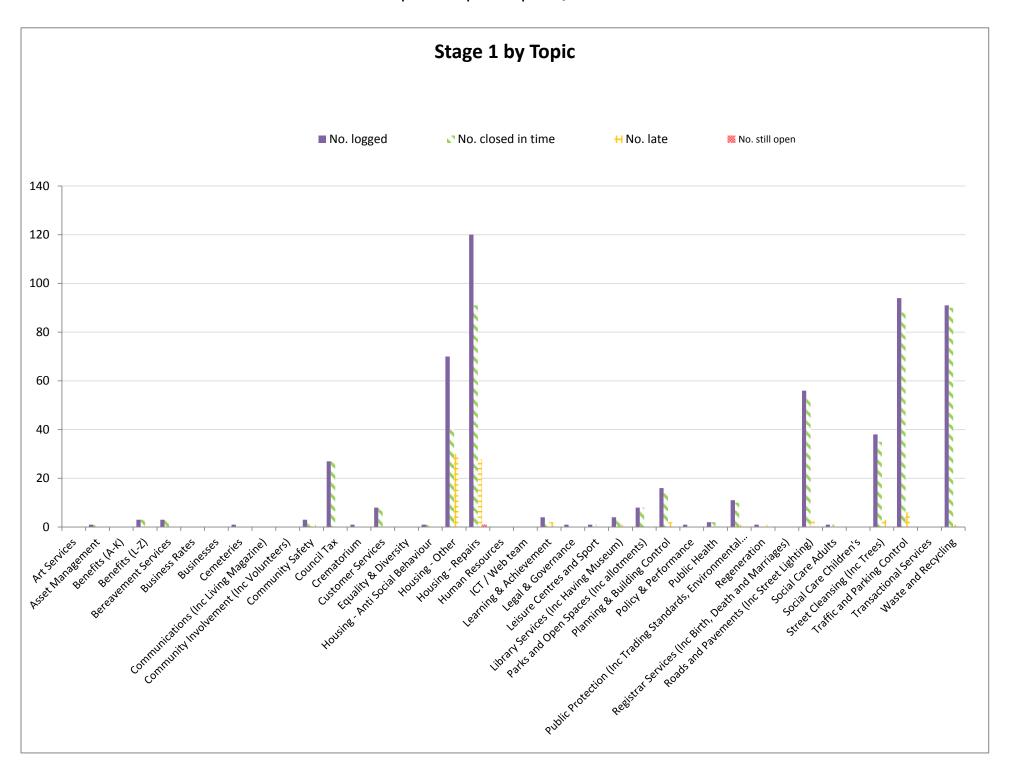

## The information on the following pages shows:

The number of complaints logged at Stage 1 and Stage 2 against the service area and the response times

A graphic of Stage 1 and Stage 2 by topic showing those logged, closed or still open

Senior Leadership Support team

|                                                     |        | Stage 1      |          |         |            |        |        | Stage 2   |         |       |            |  |  |  |  |
|-----------------------------------------------------|--------|--------------|----------|---------|------------|--------|--------|-----------|---------|-------|------------|--|--|--|--|
|                                                     | Number | Closed in 10 |          | Closed  | Still open | Number | Closed | Closed in | Closed  | Still | Still open |  |  |  |  |
|                                                     | Logged | days         | days (%) | over 10 |            | Logged | in 25  | 25 days   | over 25 | open  | and in     |  |  |  |  |
|                                                     | 208864 | aays         |          | days    |            |        | days   | (%)       | days    |       | time       |  |  |  |  |
|                                                     |        |              |          |         |            |        |        |           |         |       |            |  |  |  |  |
| Asset Management                                    | 1      | 1            | 100%     |         |            | 1      | 1      | 100%      |         |       |            |  |  |  |  |
| Benefits (A-K)                                      |        |              |          |         |            |        |        |           |         |       |            |  |  |  |  |
| Benefits (L-Z)                                      | 3      | 3            | 100%     |         |            | 2      | 2      | 100%      |         |       |            |  |  |  |  |
| Bereavement Services                                | 3      | 3            | 100%     |         |            |        |        |           |         |       |            |  |  |  |  |
| Business Rates                                      |        |              |          |         |            |        |        |           |         |       |            |  |  |  |  |
| Businesses                                          |        |              |          |         |            |        |        |           |         |       |            |  |  |  |  |
| Cemeteries                                          | 1      | 1            | 100%     |         |            |        |        |           |         |       |            |  |  |  |  |
| Communications (Inc Living Magazine)                | 3      | 2            | 67%      | 1       |            |        |        |           |         |       |            |  |  |  |  |
| Community Involvement (Inc Volunteers)              |        |              |          |         |            |        |        |           |         |       |            |  |  |  |  |
| Community Safety                                    |        |              |          |         |            |        |        |           |         |       |            |  |  |  |  |
| Council Tax                                         | 27     | 27           | 100%     |         |            | 4      | 3      | 75%       | 1       |       |            |  |  |  |  |
| Crematorium                                         | 1      | 1            | 100%     |         |            |        |        |           |         |       |            |  |  |  |  |
| Customer Services                                   | 8      | 8            | 100%     |         |            |        |        |           |         |       |            |  |  |  |  |
| Housing - Anti Social Behaviour                     | 1      | 1            | 100%     |         |            | 1      | 1      | 100%      |         |       |            |  |  |  |  |
| Housing - Other                                     | 70     | 40           | 57%      | 30      |            | 16     | 9      | 56%       | 5       | 2     |            |  |  |  |  |
| Housing - Repairs                                   | 120    | 91           | 76%      | 28      | 1          | 20     | 15     | 75%       |         | 5     |            |  |  |  |  |
| Human Resources                                     |        |              |          |         |            | 1      | 1      | 100%      |         |       |            |  |  |  |  |
| ICT / Web team                                      |        |              |          |         |            |        |        |           |         |       |            |  |  |  |  |
| Learning & Achievement                              | 4      | 2            | 50%      | 2       |            | 2      | 2      | 100%      |         |       |            |  |  |  |  |
| Legal & Governance                                  | 1      | 1            | 100%     |         |            |        |        |           |         |       |            |  |  |  |  |
| Leisure Centres and Sport                           | 1      | 1            | 100%     |         |            | 1      | 1      | 100%      |         |       |            |  |  |  |  |
| Library Services (Inc Having Museum)                | 4      | 3            | 75%      | 1       |            |        |        |           |         |       |            |  |  |  |  |
| Parks and Open Spaces (Inc allotments)              | 8      | 8            | 100%     |         |            |        |        |           |         |       |            |  |  |  |  |
| Planning & Building Control                         | 16     | 14           | 88%      | 2       |            | 5      | 2      | 40%       | 2       | 1     |            |  |  |  |  |
| Policy & Performance                                | 1      | 1            | 100%     |         |            |        |        |           |         |       |            |  |  |  |  |
| Public Health                                       | 2      | 2            | 100%     |         |            |        |        |           |         |       |            |  |  |  |  |
| Public Protection (Inc Trading Standards,           |        |              |          |         |            |        |        |           |         |       |            |  |  |  |  |
| Environmental Health & Noise Nusiance)              | 11     | 10           | 91%      | 1       |            | 4      | 3      | 75%       |         | 1     |            |  |  |  |  |
| Regeneration                                        | 1      |              | 0%       | 1       |            |        |        |           |         |       |            |  |  |  |  |
| Registrar Services (Inc Birth, Death and Marriages) |        |              |          |         |            |        |        |           |         |       |            |  |  |  |  |
| Roads and Pavements (Inc Street Lighting)           | 56     | 53           | 95%      | 3       |            | 10     | 9      | 90%       |         | 1     |            |  |  |  |  |
| Social Care Adults                                  | 1      | 1            | 100%     |         |            |        |        |           |         |       |            |  |  |  |  |
| Social Care Children's                              |        |              |          |         |            | 2      | 2      | 100%      |         |       |            |  |  |  |  |
| Street Cleansing (Inc Trees)                        | 38     | 35           | 92%      | 3       |            | 6      | 5      | 83%       |         | 1     |            |  |  |  |  |
| Traffic and Parking Control                         | 94     | 88           | 94%      | 6       |            | 12     | 12     | 100%      |         |       |            |  |  |  |  |
| Transactional Services                              |        |              |          |         |            |        |        |           |         |       |            |  |  |  |  |
| Waste and Recycling                                 | 91     | 90           | 99%      | 1       |            | 11     | 10     | 91%       |         | 1     |            |  |  |  |  |
| Total                                               | 567    | 487          | 86%      | 79      | 1          | 98     | 78     | 80%       | 8       | 12    | 0          |  |  |  |  |