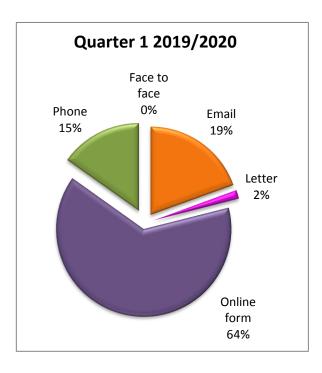

|  |  |  |  |
| Traffic and Parking Control                         | 94     | 88           | 94%      | 6       |            | 12     | 12     | 100%      |         |       |            |  |  |  |  |
| Transactional Services                              |        |              |          |         |            |        |        |           |         |       |            |  |  |  |  |
| Waste and Recycling                                 | 91     | 90           | 99%      | 1       |            | 11     | 10     | 91%       |         | 1     |            |  |  |  |  |
| Total                                               | 567    | 487          | 86%      | 79      | 1          | 98     | 78     | 80%       | 8       | 12    | 0          |  |  |  |  |





## **Contact Type**



Quarter 3 2018/19



## Quarter 3 2019/20





Quarter 4 2018/19



|                                 | Carry Over                 |                | Octobe         | r                 |                   | November          |                   |                   |                   | December          |                   |                   |                      | Total           |
|---------------------------------|----------------------------|----------------|----------------|-------------------|-------------------|-------------------|-------------------|-------------------|-------------------|-------------------|-------------------|-------------------|----------------------|-----------------|
|                                 | Cumulative<br>(Apr - Sept) | Stage 1 logged | In 10 da