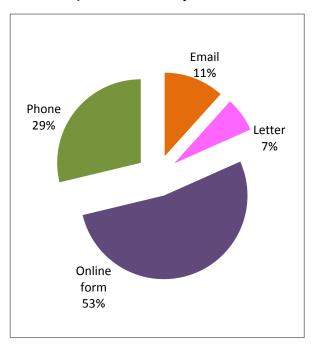

|  |
| Traffic and Parking Control                         | 94     | 88           | 94%      | 6       |            | 12     | 12     | 100%      |         |       |            |  |  |  |  |
| Transactional Services                              |        |              |          |         |            |        |        |           |         |       |            |  |  |  |  |
| Waste and Recycling                                 | 91     | 90           | 99%      | 1       |            | 11     | 10     | 91%       |         | 1     |            |  |  |  |  |
| Total                                               | 567    | 487          | 86%      | 79      | 1          | 98     | 78     | 80%       | 8       | 12    | 0          |  |  |  |  |





## **Contact Type**



Quarter 3 2018/19



## Quarter 3 2019/20





Quarter 4 2018/19



|                                 | Carry Over                 |                | Octobe         | r                 |                   | November          |                   |                   |                   | December          |                   |                   |                      | Total           |
|---------------------------------|----------------------------|----------------|----------------|-------------------|-------------------|-------------------|-------------------|-------------------|-------------------|-------------------|-------------------|-------------------|----------------------|-----------------|
|                                 | Cumulative<br>(Apr - Sept) | Stage 1 logged | In 10 days (%) | Stage 2<br>L