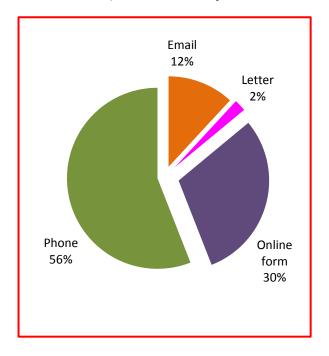

ng Control                         | 94     | 88           | 94%      | 6       |            | 12     | 12     | 100%      |         |       |            |  |  |  |  |
| Transactional Services                              |        |              |          |         |            |        |        |           |         |       |            |  |  |  |  |
| Waste and Recycling                                 | 91     | 90           | 99%      | 1       |            | 11     | 10     | 91%       |         | 1     |            |  |  |  |  |
| Total                                               | 567    | 487          | 86%      | 79      | 1          | 98     | 78     | 80%       | 8       | 12    | 0          |  |  |  |  |





## **Contact Type**



Quarter 3 2018/19



## Quarter 3 2019/20





Quarter 4 2018/19



|                                 | Carry Over                 |                | Octobe         | r                 |                   | November          |                   |                   |                   | December          |                   |                   |                      | Total           |
|---------------------------------|----------------------------|----------------|----------------|-------------------|-------------------|-------------------|-------------------|-------------------|-------------------|-------------------|-------------------|-------------------|----------------------|-----------------|
|                                 | Cumulative<br>(Apr - Sept) | Stage 1 logged | In 10 days (%) | Stage 2<br>Logged | In 25 days<br>(%