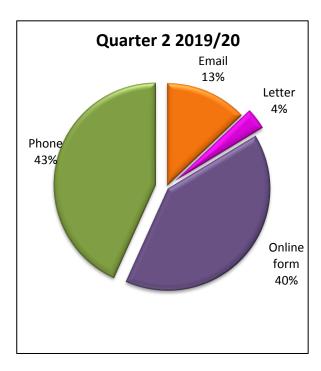

Performance for Quarter 3 2019

Stage 1 percentage to time overall 86% (487/567)

Stage 2 percentage to time 80% (78/98)

Stage 3 percentage to time 100% (One case)

Stage 1 & 2 cumulative score 85%

| Performance for Quarter 2 2019:              | 2221 |
|----------------------------------------------|------|
| Stage 1 percentage to time overall (519/562) | 92%  |
| Stage 2 percentage to time (77/111)          | 69%  |
| Stage 3 percentage to time (No cases)        | 0%   |
| Stage 1 & 2 cumulative score                 | 89%  |
|                                              |      |