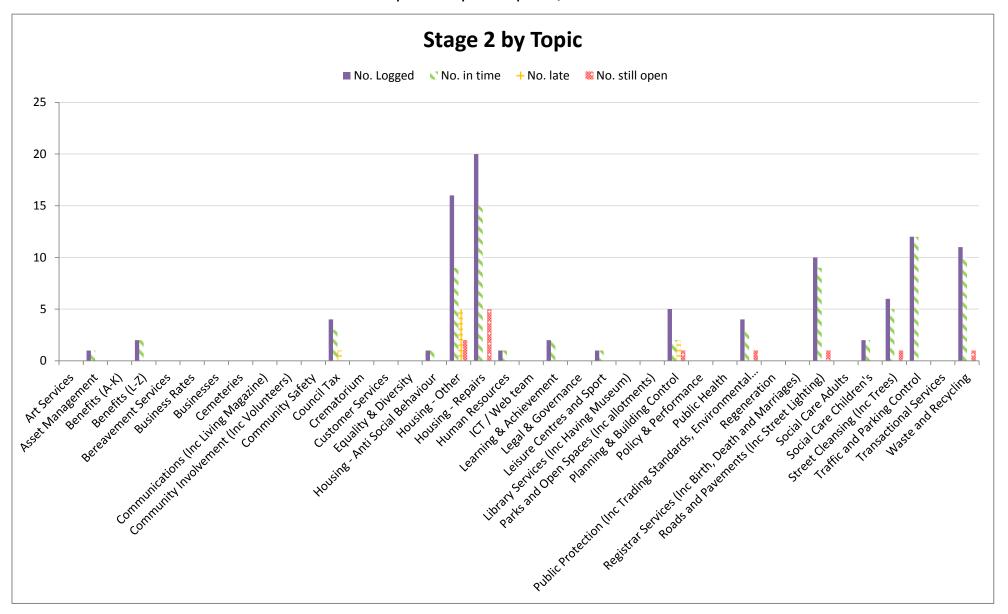

## The information on the following pages shows:

The number of complaints logged at Stage 1 and Stage 2 against the service area and the response times

A graphic of Stage 1 and Stage 2 by topic showing those logged, closed or still open

Senior Leadership Support team

|                                                     |        | Stage 1      |          |         |            |        |        | Stage 2   |         |       |            |  |  |  |  |
|-----------------------------------------------------|--------|--------------|----------|---------|------------|--------|--------|-----------|---------|-------|------------|--|--|--|--|
|                                                     | Number | Closed in 10 |          | Closed  | Still open | Number | Closed | Closed in | Closed  | Still | Still open |  |  |  |  |
|                                                     | Logged | days         | days (%) | over 10 |            | Logged | in 25  | 25 days   | over 25 | open  | and in     |  |  |  |  |
|                                                     | 208864 | aays         |          | days    |            |        | days   | (%)       | days    |       | time       |  |  |  |  |
|                                                     |        |              |          |         |            |        |        |           |         |       |            |  |  |  |  |
| Asset Management                                    | 1      | 1            | 100%     |         |            | 1      | 1      | 100%      |         |       |            |  |  |  |  |
| Benefits (A-K)                                      |        |              |          |         |            |        |        |           |         |       |            |  |  |  |  |
| Benefits (L-Z)                                      | 3      | 3            | 100%     |         |            | 2      | 2      | 100%      |         |       |            |  |  |  |  |
| Bereavement Services                                | 3      | 3            | 100%     |         |            |        |        |           |         |       |            |  |  |  |  |
| Business Rates                                      |        |              |          |         |            |        |        |           |         |       |            |  |  |  |  |
| Businesses                                          |        |              |          |         |            |        |        |           |         |       |            |  |  |  |  |
| Cemeteries                                          | 1      | 1            | 100%     |         |            |        |        |           |         |       |            |  |  |  |  |
| Communications (Inc Living Magazine)                | 3      | 2            | 67%      | 1       |            |        |        |           |         |       |            |  |  |  |  |
| Community Involvement (Inc Volunteers)              |        |              |          |         |            |        |        |           |         |       |            |  |  |  |  |
| Community Safety                                    |        |              |          |         |            |        |        |           |         |       |            |  |  |  |  |
| Council Tax                                         | 27     | 27           | 100%     |         |            | 4      | 3      | 75%       | 1       |       |            |  |  |  |  |
| Crematorium                                         | 1      | 1            | 100%     |         |            |        |        |           |         |       |            |  |  |  |  |
| Customer Services                                   | 8      | 8            | 100%     |         |            |        |        |           |         |       |            |  |  |  |  |
| Housing - Anti Social Behaviour                     | 1      | 1            | 100%     |         |            | 1      | 1      | 100%      |         |       |            |  |  |  |  |
| Housing - Other                                     | 70     | 40           | 57%      | 30      |            | 16     | 9      | 56%       | 5       | 2     |            |  |  |  |  |
| Housing - Repairs                                   | 120    | 91           | 76%      | 28      | 1          | 20     | 15     | 75%       |         | 5     |            |  |  |  |  |
| Human Resources                                     |        |              |          |         |            | 1      | 1      | 100%      |         |       |            |  |  |  |  |
| ICT / Web team                                      |        |              |          |         |            |        |        |           |         |       |            |  |  |  |  |
| Learning & Achievement                              | 4      | 2            | 50%      | 2       |            | 2      | 2      | 100%      |         |       |            |  |  |  |  |
| Legal & Governance                                  | 1      | 1            | 100%     |         |            |        |        |           |         |       |            |  |  |  |  |
| Leisure Centres and Sport                           | 1      | 1            | 100%     |         |            | 1      | 1      | 100%      |         |       |            |  |  |  |  |
| Library Services (Inc Having Museum)                | 4      | 3            | 75%      | 1       |            |        |        |           |         |       |            |  |  |  |  |
| Parks and Open Spaces (Inc allotments)              | 8      | 8            | 100%     |         |            |        |        |           |         |       |            |  |  |  |  |
| Planning & Building Control                         | 16     | 14           | 88%      | 2       |            | 5      | 2      | 40%       | 2       | 1     |            |  |  |  |  |
| Policy & Performance                                | 1      | 1            | 100%     |         |            |        |        |           |         |       |            |  |  |  |  |
| Public Health                                       | 2      | 2            | 100%     |         |            |        |        |           |         |       |            |  |  |  |  |
| Public Protection (Inc Trading Standards,           |        |              |          |         |            |        |        |           |         |       |            |  |  |  |  |
| Environmental Health & Noise Nusiance)              | 11     | 10           | 91%      | 1       |            | 4      | 3      | 75%       |         | 1     |            |  |  |  |  |
| Regeneration                                        | 1      |              | 0%       | 1       |            |        |        |           |         |       |            |  |  |  |  |
| Registrar Services (Inc Birth, Death and Marriages) |        |              |          |         |            |        |        |           |         |       |            |  |  |  |  |
| Roads and Pavements (Inc Street Lighting)           | 56     | 53           | 95%      | 3       |            | 10     | 9      | 90%       |         | 1     |            |  |  |  |  |
| Social Care Adults                                  | 1      | 1            | 100%     |         |            |        |        |           |         |       |            |  |  |  |  |
| Social Care Children's                              |        |              |          |         |            | 2      | 2      | 100%      |         |       |            |  |  |  |  |
| Street Cleansing (Inc Trees)                        | 38     | 35           | 92%      | 3       |            | 6      | 5      | 83%       |         | 1     |            |  |  |  |  |
| Traffic and Parking Control                         | 94     | 88           | 94%      | 6       |            | 12     | 12     | 100%      |         |       |            |  |  |  |  |
| Transactional Services                              |        |              |          |         |            |        |        |           |         |       |            |  |  |  |  |
| Waste and Recycling                                 | 91     | 90           | 99%      | 1       |            | 11     | 10     | 91%       |         | 1     |            |  |  |  |  |
| Total                                               | 567    | 487          | 86%      | 79      | 1          | 98     | 78     | 80%       | 8       | 12    | 0          |  |  |  |  |