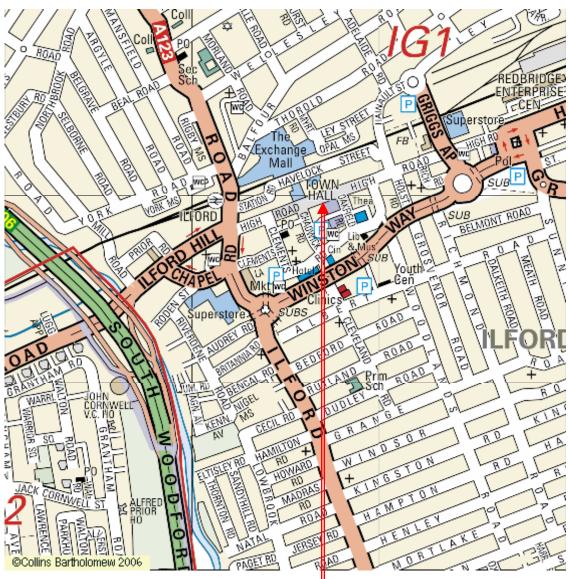

## Map of LB Redbridge Town Hall 128-142 High Road , Ilford, Essex 1G1 2DD

## **Travel directions**

The Town Hall is 5 minutes walk from Ilford Station, which is in zone 4. Trains run every 10 minutes from Liverpool Street and you can also join the train at Stratford. Journey time is 15 mins by train from Liverpool Street and 7 mins from Stratford. When you come out at Ilford station turn right and cross at the lights. Walk through the Town Centre (passing an Iceland Supermarket on your right and The Exchange Mall on your left) until you come to the Town Hall on your right.

If you are driving, were near the nearest motorways are the A406 or the A12.