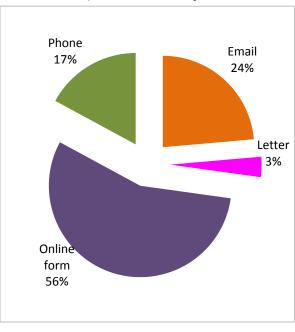

Performance for Quarter 2 2018:
Stage 1 percentage to time overall
80% (383/480)
Stage 2 percentage to time
84% (82/98)
Stage 3 percentage to time
(One case)

|                                                     |        |              | Stage 2                 |         |            |        |        |           |         |       |            |
|-----------------------------------------------------|--------|--------------|-------------------------|---------|------------|--------|--------|-----------|---------|-------|------------|
|                                                     | Number | Closed in 10 | Stage 1<br>Closed in 10 | Closed  | Still open | Number | Closed | Closed in | Closed  | Still | Still open |
|                                                     | Logged | days         | days (%)                | over 10 |            | Logged | in 25  | 25 days   | over 25 | open  | and in     |
|                                                     |        |              |                         | days    |            |        | days   | (%)       | days    |       | time       |
|                                                     |        |              |                         |         |            |        |        |           |         |       |            |
| Asset Management                                    | 3      | 3            | 100%                    |         |            |        |        |           |         |       |            |
| Benefits (A-K)                                      | 3      | 3            | 100%                    |         |            |        |        |           |         |       |            |
| Benefits (L-Z)                                      | 4      | 4            | 100%                    |         |            | 3      | 3      |           |         |       |            |
| Bereavement Services                                | 1      | 1            | 100%                    |         |            | 1      | 1      | 100%      |         |       |            |
| Business Rates                                      |        |              |                         |         |            |        |        |           |         |       |            |
| Businesses                                          |        |              |                         |         |            |        |        |           |         |       |            |
| Cemeteries                                          | 2      | 2            | 100%                    |         |            |        |        |           |         |       |            |
| Communications (Inc Living Magazine)                |        |              |                         |         |            |        |        |           |         |       |            |
| Community Involvement (Inc Volunteers)              |        |              |                         |         |            |        |        |           |         |       |            |
| Community Safety                                    | 1      | 1            | 100%                    |         |            |        |        |           |         |       |            |
| Council Tax                                         | 17     | 16           | 94%                     | 1       |            | 3      | 3      | 100%      |         |       |            |
| Crematorium                                         |        |              |                         |         |            |        |        |           |         |       | 1          |
| Customer Services                                   | 10     | 10           | 100%                    |         |            | 4      | 4      | 100%      |         |       |            |
| Equality & Diversity                                |        |              |                         |         |            |        |        |           |         |       |            |
| Housing - Anti Social Behaviour                     | 8      | 7            | 88%                     | 1       |            | 3      | 3      | 100%      |         |       |            |
| Housing - Other                                     | 63     | 58           | 92%                     | 5       |            | 13     | 9      | 69%       | 3       | 1     |            |
| Housing - Repairs                                   | 66     | 65           | 98%                     | 1       |            | 11     | 7      | 64%       | 4       |       |            |
| Human Resources                                     |        |              |                         |         |            |        |        |           |         |       |            |
| ICT / Web team                                      |        |              |                         |         |            |        |        |           |         |       |            |
| Learning & Achievement                              |        |              |                         |         |            |        |        |           |         |       |            |
| Legal & Governance                                  |        |              |                         |         |            | 1      | 1      | 100%      |         |       |            |
| Leisure Centres and Sport                           | 2      | 2            | 100%                    |         |            |        |        |           |         |       |            |
| Library Services (Inc Having Museum)                | 2      | 2            | 100%                    |         |            |        |        |           |         |       |            |
| Parks and Open Spaces (Inc allotments)              | 14     | 12           | 86%                     | 2       |            | 1      | 1      | 100%      |         |       |            |
| Planning & Building Control                         | 17     | 16           | 94%                     | 1       |            | 5      | 5      | 100%      |         |       |            |
| Public Health                                       | 1      | 1            | 100%                    |         |            | 1      | 1      | 100%      |         |       | 1          |
| Public Protection (Inc Trading Standards,           |        |              |                         |         |            |        |        |           |         |       |            |
| Environmental Health & Noise Nusiance)              | 9      | 6            | 67%                     | 3       |            | 3      | 3      | 100%      |         |       |            |
| Regeneration                                        |        |              |                         |         |            |        |        |           |         |       |            |
| Registrar Services (Inc Birth, Death and Marriages) | 1      | 1            | 100%                    |         |            |        |        |           |         |       |            |
| Roads and Pavements (Inc Street Lighting)           | 55     | 55           | 100%                    |         |            | 12     | 11     | 92%       | 1       |       |            |
| Social Care Adults                                  | 1      |              | 0%                      | 1       |            | 1      | 1      | 100%      |         |       |            |
| Social Care Children's                              |        |              |                         |         |            |        |        |           |         |       |            |
| Street Cleansing (Inc Trees)                        | 47     | 45           | 96%                     | 2       |            | 3      | 3      | 100%      |         |       |            |
| Traffic and Parking Control                         | 108    | 104          | 96%                     | 4       |            | 12     | 12     | 100%      |         |       |            |
| Transactional Services                              |        |              |                         |         |            |        |        |           |         |       |            |
| Waste and Recycling                                 | 55     | 55           | 100%                    |         |            | 7      | 7      | 100%      |         |       | 1          |
| Total                                               | 490    |              | 96%                     | 21      | 0          | 84     | 75     | 89%       | 8       | 1     | . 0        |