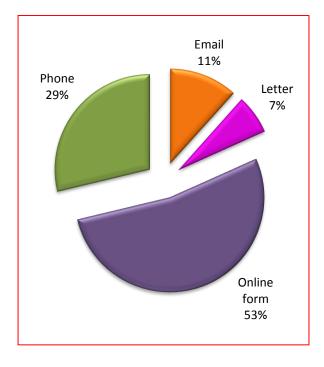

| 108    | 104          | 96%                     | 4       |            | 12     | 12     | 100%      |         |       |            |
| Transactional Services                              |        |              |                         |         |            |        |        |           |         |       |            |
| Waste and Recycling                                 | 55     | 55           | 100%                    |         |            | 7      | 7      | 100%      |         |       | 1          |
| Total                                               | 490    |              | 96%                     | 21      | 0          | 84     | 75     | 89%       | 8       | 1     | . 0        |





## **Contact Type**

Quarter 1 2018/19



Quarter 3 2018/19



## Quarter 1 2019/20



## Quarter 2 2018/19



Quarter 4 2018/19



|                                 | Carry Over   | April          |                |         |            | May     |            |         |          | June    |          |         |       | Total     |
|---------------------------------|--------------|----------------|----------------|---------|------------|---------|------------|---------|----------|---------|----------|---------|-------|-----------|
|                                 |              |                |                |         |            |         |            |         |          | a       |          | 0. 0    | In 20 |           |
|                                 | Cumulative   |                |                | Stage 2 | In 20 days | Stage 1 | In 15 days | Stage 2 | In