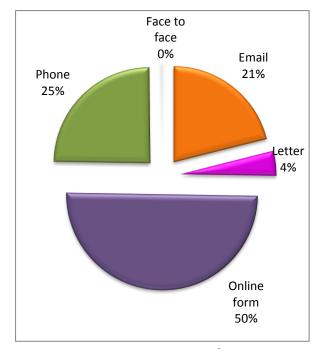

## Quarter 2 2018/19

Quarter 4 2018/19

|                                 | Carry Over   | April          |                |         |            | May     |            |         |          | June    |          |         |       | Total     |
|---------------------------------|--------------|----------------|----------------|---------|------------|---------|------------|---------|----------|---------|----------|---------|-------|-----------|
|                                 |              |                |                |         |            |         |            |         |          | a       |          | 0. 0    | In 20 |           |
|                                 | Cumulative   |                |                | Stage 2 | In 20 days | Stage 1 | In 15 days | Stage 2 | In 20    | Stage 1 | In 15    | Stage 2 | days  | Cumulativ |
|                                 | (Apr - Sept) | Stage 1 logged | In 15 days (%) | Logged  | (%)        | logged  | (%)        | Logged  | days (%) | logged  | days (%) | Logged  | (%)   | e*        |
| Asset Management                |              |                |                |         |            | 2       |            |         |          | 1       | 100%     |         |       | 3         |
| Benefits (A-K)                  |              |                |                |         |            | 3       | 100%       |         |          |         |          |         |       | 3         |
| Benefits (L-Z)                  |              | 1              | 100%           | 1       | 100%       | 2       | 100%       | 1       | 100%     | 1       | 100%     | 1       | 100%  | 4         |
| Bereavement Services            |              |                |                |         |            |         |            |         |          | 1       | 100%     | 1       | 100%  | 1         |
| Business Rates                  |              |                |                |         |            |         |            |         |          |         |          |         |       | 0         |
| Businesses                      |              |                |                |         |            |         |            |         |          |         |          |         |       | 0         |
| Cemeteries                      |              | 1              | 100%           |         |            |         |            |         |          | 1       | 100%     |         |       | 2         |
| Communications (Inc Living      |              |                |                |         |            |         |            |         |          |         |          |         |       | 0         |
| Community Involvement (Inc      |              |                |                |         |            |         |            |         |          |         |          |         |       | 0         |
| Community Safety                |              |                |                |         |            |         |            |         |          | 1       | 100%     |         |       | 1         |
| Council Tax                     |              | 6              | 100%           | 2       | 100%       | 7       | 86%        | 1       |          | 4       | 100%     |         |       | 17        |
| Crematorium                     |              |                |                |         |            | 3       | 100%       | 2       | 100%     |         |          |         |       | 3         |
| Customer Services               |              | 4              | 100%           |         |            |         |            |         |          | 3       | 100%     | 2       | 100%  | 7         |
| Equality & Diversity            |              |                |                |         |            |         |            |         |          |         |          |         |       | 0         |
| Housing - Anti Social Behaviour |              | 4              | 100%           | 2       | 100%       | 1       | 100%       | 1       |          | 3       |          |         |       | 8         |
| Housing - Other                 |              | 22             | 86%            | 5       | 80%        | 20      |            | 3       | 67%      | 21      |          | 5       |       | 63        |
| Housing - Repairs               |              | 17             | 100%           | 5       | 20%        | 26      | 96%        | 1       | 100%     | 23      | 100%     | 5       | 100%  | 66        |
| Human Resources                 |              |                |                |         |            |         |            |         |          |         |          |         |       | 0         |
| ICT / Web team                  |              |                |                |         |            |         |            |         |          |         |          |         |       | 0         |
| Learning & Achievement          |              |                |                |         |            |         |            |         |          |         |          |         |       | 0         |
| Legal & Governance              |              |                |                |         |            |         |            |         |          |         |          | 1       | 100%  | 0         |
| Leisure Centres and Sport       |              | 1              | 100%           |         |            |         |            |         |          | 1       | 100%     |         |       | 2         |
| Library Services (Inc Having    |              | 2              | 100%           |         |            |         |            |         |          |         |          |         |       | 2         |
| Parks and Open Spaces (Inc      |              | 4              | 75%            | 1       | 100%       | 6       |            |         |          | 4       |          |         |       | 14        |
| Planning & Building Control     |              | 5              | 100%           | 3       | 100%       | 7       | 86%        | 2       | 100%     | 5       | 100%     |         |       | 17        |
| Public Health                   |              | 1              | 100%           |         |            |         |            | 1       | 100%     |         |          |         |       | 1         |
| Public Protection (Inc Trading  |              | 4              | 50%            | 2       | 100%       | 3       | 67%        |         |          | 2       | 100%     | 1       | 100%  | 9         |
| Regeneration                    |              |                |                |         |            |         |            |         |          |         |          |         |       | 0         |
| Registrar Services (Inc Birth,  |              |                |                |         |            |         |            |         |          | 1       | 100/0    |         |       | 1         |
| Roads and Pavements (Inc Street |              | 22             | 100%           | 3       | 100%       | 23      | 100%       | 4       | 75%      | 10      | 100%     | 5       | 100%  | 55        |
| Social Care Adults              |              |                |                |         |            | 1       | 0%         | 1       | 100%     |         |          |         |       | 1         |
| Social Care Children's          |              |                |                |         |            |         |            |         |          |         |          |         |       | 0         |
| Street Cleansing (Inc Trees)    |              | 14             | 98%            |         |            | 18      | 94%        | 1       | 100%     | 15      |          | 2       | 100%  | 47        |
| Traffic and Parking Control     |              | 40             | 100%           | 3       | 100%       | 30      | 97%        | 5       | 100%     | 38      | 95%      | 4       | 100%  | 108       |
| Transactional Services          |              |                |                |         |            |         |            |         |          |         |          |         |       | 0         |
| Waste and Recycling             |              | 13             | 100%           | 1       | 100%       | 20      | 100%       | 1       | 100%     | 22      |          | 5       | 100%  | 55        |
| Stage 1 Logged (Total)          | 0            | 161            |                |         |            | 172     |            |         |          | 157     |          |         |       | 490       |
| Completed in 15 days (%)        |              |                | 95%            |         |            |         | 94%        |         |          |         | 98%      |         |       |           |
| Stage 2 logged (Total)          |              |                |                | 28      |            |         |            | 24      |          |         |          | 32      |       | 84        |
| Completed in 20 days (%)        |              |                |                |         | 83%        |         |            |         | 92%      |         |          |         | 94%   |           |