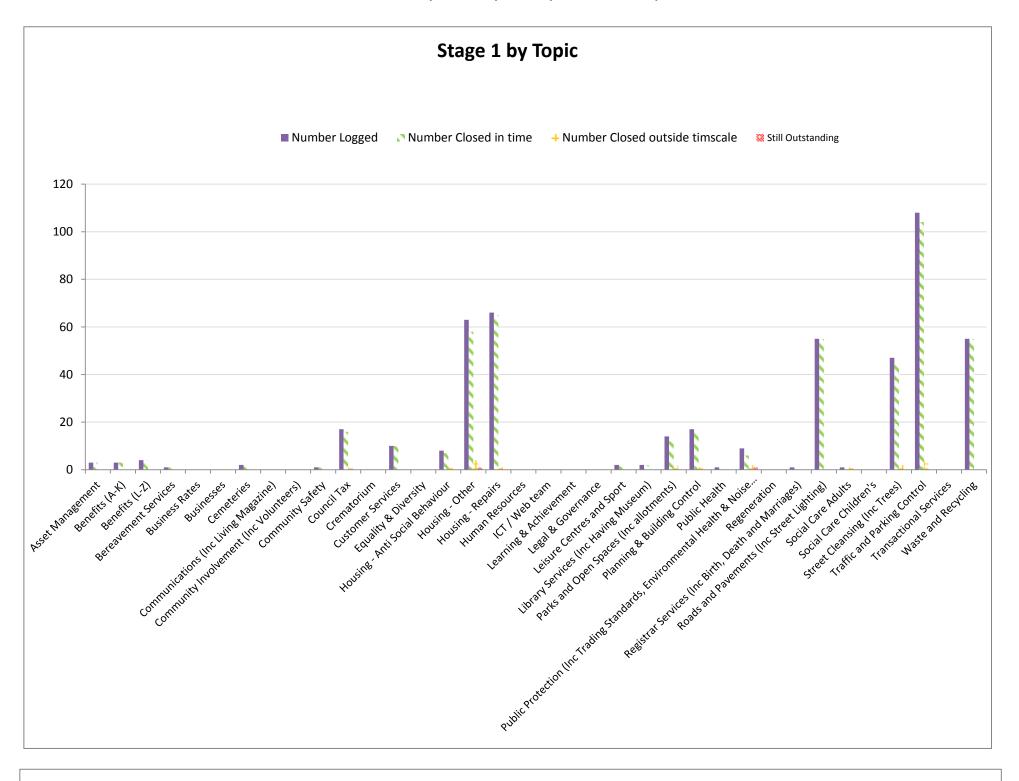

## The information on the following pages shows:

The number of complaints logged at Stage 1 and Stage 2 against the service area and the response times

A graphic of Stage 1 and Stage 2 by topic showing those logged, closed or still open

Performance for Quarter 2 2018:
Stage 1 percentage to time overall
80% (383/480)
Stage 2 percentage to time
84% (82/98)
Stage 3 percentage to time
(One case)

|                                                     |        |              | Stage 2                 |         |            |        |        |           |         |       |            |
|-----------------------------------------------------|--------|--------------|-------------------------|---------|------------|--------|--------|-----------|---------|-------|------------|
|                                                     | Number | Closed in 10 | Stage 1<br>Closed in 10 | Closed  | Still open | Number | Closed | Closed in | Closed  | Still | Still open |
|                                                     | Logged | days         | days (%)                | over 10 |            | Logged | in 25  | 25 days   | over 25 | open  | and in     |
|                                                     |        |              |                         | days    |            |        | days   | (%)       | days    |       | time       |
|                                                     |        |              |                         |         |            |        |        |           |         |       |            |
| Asset Management                                    | 3      | 3            | 100%                    |         |            |        |        |           |         |       |            |
| Benefits (A-K)                                      | 3      | 3            | 100%                    |         |            |        |        |           |         |       |            |
| Benefits (L-Z)                                      | 4      | 4            | 100%                    |         |            | 3      | 3      |           |         |       |            |
| Bereavement Services                                | 1      | 1            | 100%                    |         |            | 1      | 1      | 100%      |         |       |            |
| Business Rates                                      |        |              |                         |         |            |        |        |           |         |       |            |
| Businesses                                          |        |              |                         |         |            |        |        |           |         |       |            |
| Cemeteries                                          | 2      | 2            | 100%                    |         |            |        |        |           |         |       |            |
| Communications (Inc Living Magazine)                |        |              |                         |         |            |        |        |           |         |       |            |
| Community Involvement (Inc Volunteers)              |        |              |                         |         |            |        |        |           |         |       |            |
| Community Safety                                    | 1      | 1            | 100%                    |         |            |        |        |           |         |       |            |
| Council Tax                                         | 17     | 16           | 94%                     | 1       |            | 3      | 3      | 100%      |         |       |            |
| Crematorium                                         |        |              |                         |         |            |        |        |           |         |       | 1          |
| Customer Services                                   | 10     | 10           | 100%                    |         |            | 4      | 4      | 100%      |         |       |            |
| Equality & Diversity                                |        |              |                         |         |            |        |        |           |         |       |            |
| Housing - Anti Social Behaviour                     | 8      | 7            | 88%                     | 1       |            | 3      | 3      | 100%      |         |       |            |
| Housing - Other                                     | 63     | 58           | 92%                     | 5       |            | 13     | 9      | 69%       | 3       | 1     |            |
| Housing - Repairs                                   | 66     | 65           | 98%                     | 1       |            | 11     | 7      | 64%       | 4       |       |            |
| Human Resources                                     |        |              |                         |         |            |        |        |           |         |       |            |
| ICT / Web team                                      |        |              |                         |         |            |        |        |           |         |       |            |
| Learning & Achievement                              |        |              |                         |         |            |        |        |           |         |       |            |
| Legal & Governance                                  |        |              |                         |         |            | 1      | 1      | 100%      |         |       |            |
| Leisure Centres and Sport                           | 2      | 2            | 100%                    |         |            |        |        |           |         |       |            |
| Library Services (Inc Having Museum)                | 2      | 2            | 100%                    |         |            |        |        |           |         |       |            |
| Parks and Open Spaces (Inc allotments)              | 14     | 12           | 86%                     | 2       |            | 1      | 1      | 100%      |         |       |            |
| Planning & Building Control                         | 17     | 16           | 94%                     | 1       |            | 5      | 5      | 100%      |         |       |            |
| Public Health                                       | 1      | 1            | 100%                    |         |            | 1      | 1      | 100%      |         |       | 1          |
| Public Protection (Inc Trading Standards,           |        |              |                         |         |            |        |        |           |         |       |            |
| Environmental Health & Noise Nusiance)              | 9      | 6            | 67%                     | 3       |            | 3      | 3      | 100%      |         |       |            |
| Regeneration                                        |        |              |                         |         |            |        |        |           |         |       |            |
| Registrar Services (Inc Birth, Death and Marriages) | 1      | 1            | 100%                    |         |            |        |        |           |         |       |            |
| Roads and Pavements (Inc Street Lighting)           | 55     | 55           | 100%                    |         |            | 12     | 11     | 92%       | 1       |       |            |
| Social Care Adults                                  | 1      |              | 0%                      | 1       |            | 1      | 1      | 100%      |         |       |            |
| Social Care Children's                              |        |              |                         |         |            |        |        |           |         |       |            |
| Street Cleansing (Inc Trees)                        | 47     | 45           | 96%                     | 2       |            | 3      | 3      | 100%      |         |       |            |
| Traffic and Parking Control                         | 108    | 104          | 96%                     | 4       |            | 12     | 12     | 100%      |         |       |            |
| Transactional Services                              |        |              |                         |         |            |        |        |           |         |       |            |
| Waste and Recycling                                 | 55     | 55           | 100%                    |         |            | 7      | 7      | 100%      |         |       | 1          |
| Total                                               | 490    |              | 96%                     | 21      | 0          | 84     | 75     | 89%       | 8       | 1     | . 0        |