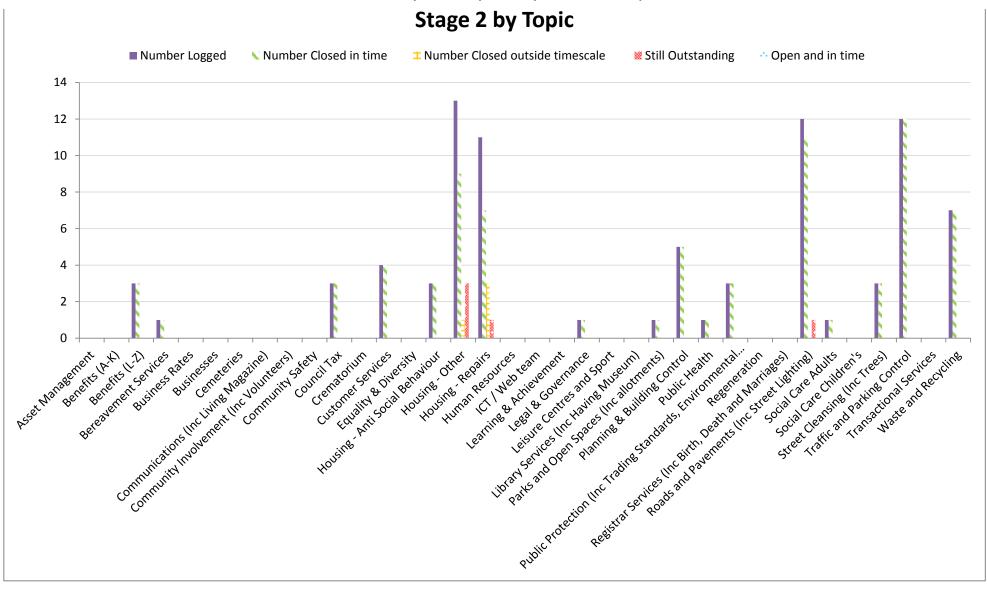

## The information on the following pages shows:

The number of complaints logged at Stage 1 and Stage 2 against the service area and the response times

A graphic of Stage 1 and Stage 2 by topic showing those logged, closed or still open

Performance for Quarter 2 2018:
Stage 1 percentage to time overall
80% (383/480)
Stage 2 percentage to time
84% (82/98)
Stage 3 percentage to time
(One case)

|                                                     |        |              | Stage 2                 |         |            |        |        |           |         |       |            |
|-----------------------------------------------------|--------|--------------|-------------------------|---------|------------|--------|--------|-----------|---------|-------|------------|
|                                                     | Number | Closed in 10 | Stage 1<br>Closed in 10 | Closed  | Still open | Number | Closed | Closed in | Closed  | Still | Still open |
|                                                     | Logged | days         | days (%)                | over 10 |            | Logged | in 25  | 25 days   | over 25 | open  | and in     |
|                                                     |        |              |                         | days    |            |        | days   | (%)       | days    |       | time       |
|                                                     |        |              |                         |         |            |        |        |           |         |       |            |
| Asset Management                                    | 3      | 3            | 100%                    |         |            |        |        |           |         |       |            |
| Benefits (A-K)                                      | 3      | 3            | 100%                    |         |            |        |        |           |         |       |            |
| Benefits (L-Z)                                      | 4      | 4            | 100%                    |         |            | 3      | 3      |           |         |       |            |
| Bereavement Services                                | 1      | 1            | 100%                    |         |            | 1      | 1      | 100%      |         |       |            |
| Business Rates                                      |        |              |                         |         |            |        |        |           |         |       |            |
| Businesses                                          |        |              |                         |         |            |        |        |           |         |       |            |
| Cemeteries                                          | 2      | 2            | 100%                    |         |            |        |        |           |         |       |            |
| Communications (Inc Living Magazine)                |        |              |                         |         |            |        |        |           |         |       |            |
| Community Involvement (Inc Volunteers)              |        |              |                         |         |            |        |        |           |         |       |            |
| Community Safety                                    | 1      | 1            | 100%                    |         |            |        |        |           |         |       |            |
| Council Tax                                         | 17     | 16           | 94%                     | 1       |            | 3      | 3      | 100%      |         |       |            |
| Crematorium                                         |        |              |                         |         |            |        |        |           |         |       | 1          |
| Customer Services                                   | 10     | 10           | 100%                    |         |            | 4      | 4      | 100%      |         |       |            |
| Equality & Diversity                                |        |              |                         |         |            |        |        |           |         |       |            |
| Housing - Anti Social Behaviour                     | 8      | 7            | 88%                     | 1       |            | 3      | 3      | 100%      |         |       |            |
| Housing - Other                                     | 63     | 58           | 92%                     | 5       |            | 13     | 9      | 69%       | 3       | 1     |            |
| Housing - Repairs                                   | 66     | 65           | 98%                     | 1       |            | 11     | 7      | 64%       | 4       |       |            |
| Human Resources                                     |        |              |                         |         |            |        |        |           |         |       |            |
| ICT / Web team                                      |        |              |                         |         |            |        |        |           |         |       |            |
| Learning & Achievement                              |        |              |                         |         |            |        |        |           |         |       |            |
| Legal & Governance                                  |        |              |                         |         |            | 1      | 1      | 100%      |         |       |            |
| Leisure Centres and Sport                           | 2      | 2            | 100%                    |         |            |        |        |           |         |       |            |
| Library Services (Inc Having Museum)                | 2      | 2            | 100%                    |         |            |        |        |           |         |       |            |
| Parks and Open Spaces (Inc allotments)              | 14     | 12           | 86%                     | 2       |            | 1      | 1      | 100%      |         |       |            |
| Planning & Building Control                         | 17     | 16           | 94%                     | 1       |            | 5      | 5      | 100%      |         |       |            |
| Public Health                                       | 1      | 1            | 100%                    |         |            | 1      | 1      | 100%      |         |       | 1          |
| Public Protection (Inc Trading Standards,           |        |              |                         |         |            |        |        |           |         |       |            |
| Environmental Health & Noise Nusiance)              | 9      | 6            | 67%                     | 3       |            | 3      | 3      | 100%      |         |       |            |
| Regeneration                                        |        |              |                         |         |            |        |        |           |         |       |            |
| Registrar Services (Inc Birth, Death and Marriages) | 1      | 1            | 100%                    |         |            |        |        |           |         |       |            |
| Roads and Pavements (Inc Street Lighting)           | 55     | 55           | 100%                    |         |            | 12     | 11     | 92%       | 1       |       |            |
| Social Care Adults                                  | 1      |              | 0%                      | 1       |            | 1      | 1      | 100%      |         |       |            |
| Social Care Children's                              |        |              |                         |         |            |        |        |           |         |       |            |
| Street Cleansing (Inc Trees)                        | 47     | 45           | 96%                     | 2       |            | 3      | 3      | 100%      |         |       |            |
| Traffic and Parking Control                         | 108    | 104          | 96%                     | 4       |            | 12     | 12     | 100%      |         |       |            |
| Transactional Services                              |        |              |                         |         |            |        |        |           |         |       |            |
| Waste and Recycling                                 | 55     | 55           | 100%                    |         |            | 7      | 7      | 100%      |         |       | 1          |
| Total                                               | 490    |              | 96%                     | 21      | 0          | 84     | 75     | 89%       | 8       | 1     | . 0        |