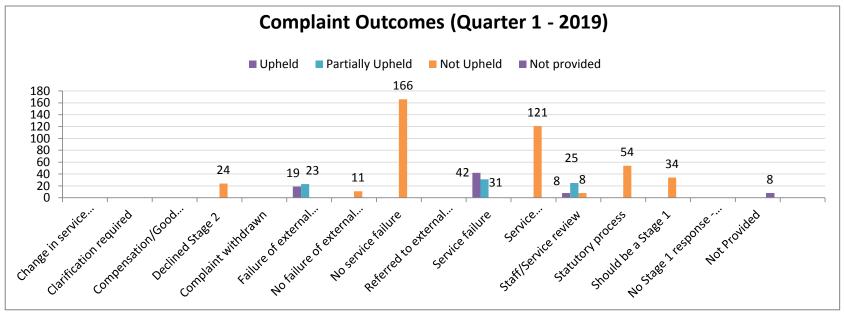

The complaint outcomes

The reasons for complaints

Stage 3 complaints and the outcome

0%

Cumulative complaint figures for both Stage 1 and Stage 2 complaints from April 2018 until March 2019

| Stage 1 percentage to time overall           | 95% |
|----------------------------------------------|-----|
| Stage 2 percentage to time (67/92)           | 73% |
| Stage 3 percentage to time (No cases)        | 0%  |
|                                              |     |
| Performance for Quarter 3 2018:              |     |
| Stage 1 percentage to time overall (315/411) | 77% |
| Stage 2 percentage to time                   | 88% |