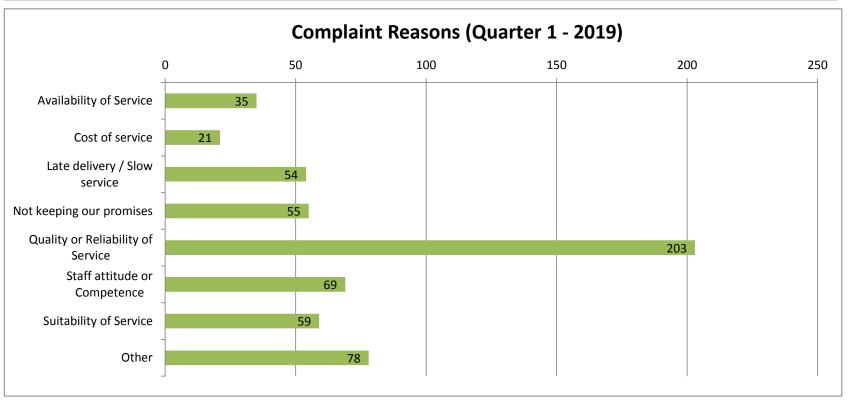

The complaint outcomes

The reasons for complaints

Stage 3 complaints and the outcome

0%

Cumulative complaint figures for both Stage 1 and Stage 2 complaints from April 2018 until March 2019

| Stage 1 percentage to time overall           | 95% |
|----------------------------------------------|-----|
| Stage 2 percentage to time (67/92)           | 73% |
| Stage 3 percentage to time (No cases)        | 0%  |
|                                              |     |
| Performance for Quarter 3 2018:              |     |
| Stage 1 percentage to time overall (315/411) | 77% |
| Stage 2 percentage to time                   | 88% |