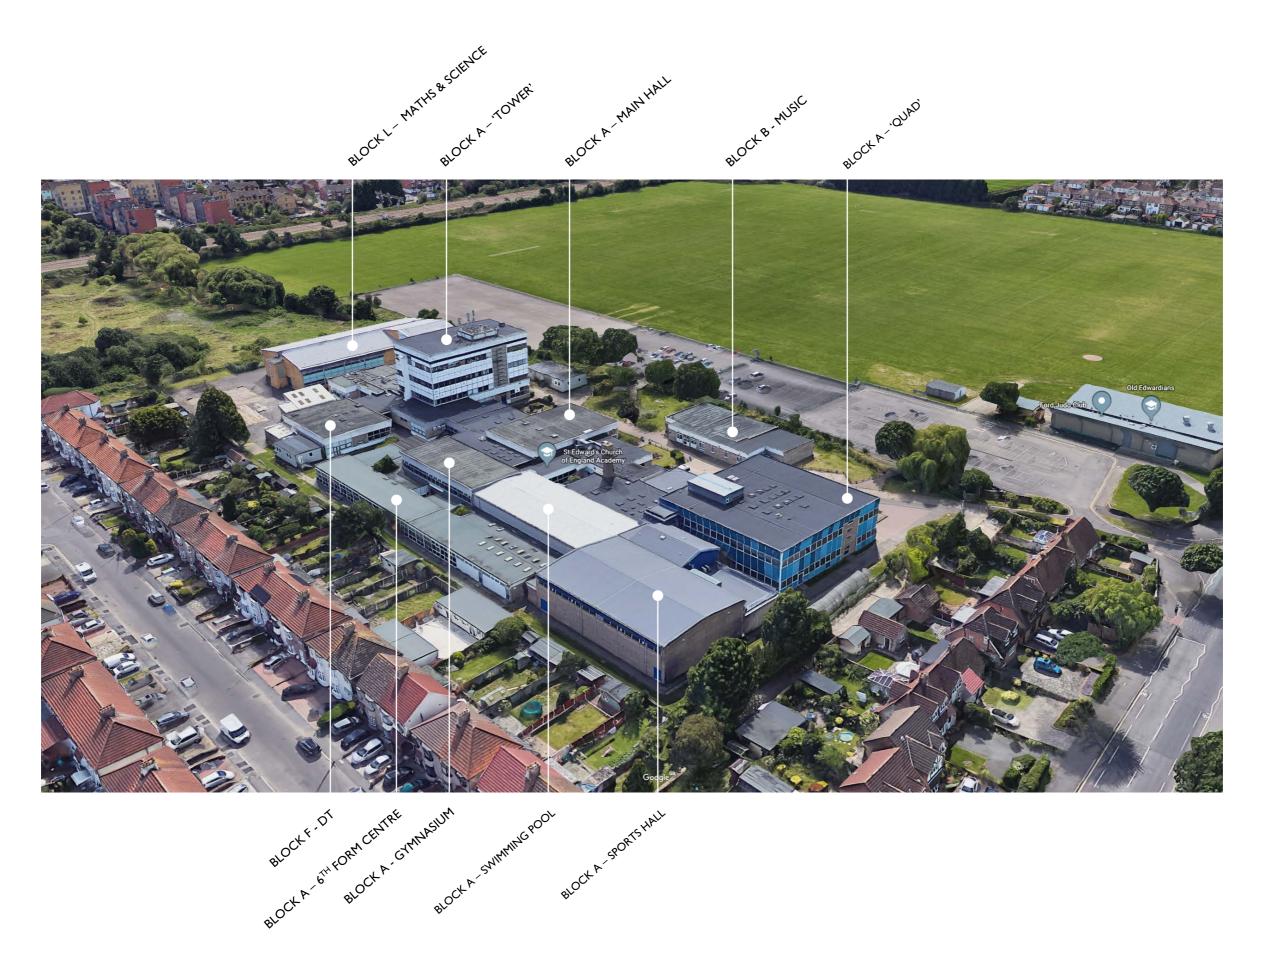

#### 0.0 **Contents**

|      |                                                                       | _                                                                                                                                                                                                                                                                                                                                                                                                                                                                                                                                                         |                                                         |                                                   |                                                                                |
|------|-----------------------------------------------------------------------|-----------------------------------------------------------------------------------------------------------------------------------------------------------------------------------------------------------------------------------------------------------------------------------------------------------------------------------------------------------------------------------------------------------------------------------------------------------------------------------------------------------------------------------------------------------|---------------------------------------------------------|---------------------------------------------------|--------------------------------------------------------------------------------|
| 1.0  | Google Aerial Photography                                             | 17.0                                                                                                                                                                                                                                                                                                                                                                                                                                                                                                                                                      | PAN 210 Accommodation Analysis_Resource Areas_          | 35.0                                              | St. Edward's PAN 180 Option D                                                  |
| 2.0  | Block Plan Analysis                                                   |                                                                                                                                                                                                                                                                                                                                                                                                                                                                                                                                                           | Spare Capacity                                          | 36.0                                              | St. Edward's PAN 210 Option A                                                  |
| 3.0  | Flood Risk                                                            | 18.0                                                                                                                                                                                                                                                                                                                                                                                                                                                                                                                                                      | PAN 180 Accommodation Analysis_Hall Areas_<br>Existing  | <br>37.0                                          | .  Music Suite Schedule of Accommodation                                       |
| 4.0  | Flood Map                                                             | 19.0                                                                                                                                                                                                                                                                                                                                                                                                                                                                                                                                                      | PAN 180 Accommodation Analysis_Hall Areas_              | 38.0                                              | St. Edward's PAN 1210 Option B                                                 |
| 5.0  | Existing Floor Plans                                                  |                                                                                                                                                                                                                                                                                                                                                                                                                                                                                                                                                           | Spare Capacity                                          |                                                   | Google Aerial Photography - Propopsed SEND School                              |
| 6.0  | Schedule of Accommodation and BB103 comparator                        | 20.0                                                                                                                                                                                                                                                                                                                                                                                                                                                                                                                                                      | PAN 210 Accommodation Analysis_Hall Areas_<br>Existing  |                                                   | boundary                                                                       |
| 7.0  | BB103 Schedule of Accommodation - Mainstream                          | <br>21.0                                                                                                                                                                                                                                                                                                                                                                                                                                                                                                                                                  | PAN 210 Accommodation Analysis_Hall Areas_              | . 40.0                                            | Site Photography                                                               |
|      | PAN 210 / 300 sixth form                                              |                                                                                                                                                                                                                                                                                                                                                                                                                                                                                                                                                           | Spare Capacity                                          | 41.0                                              | Initial Planning Feedback                                                      |
| 8.0  | BB103 Schedule of Accommodation - Mainstream PAN 180 / 240 sixth form | 22.0                                                                                                                                                                                                                                                                                                                                                                                                                                                                                                                                                      | SEN School Area Comparator                              | 42.0                                              | Schedule of Accommodation - Havering SEND 60 place ASD/SEMH School             |
| 9.0  | BB103 Schedule of Accommodation - Mainstream                          | 23.0                                                                                                                                                                                                                                                                                                                                                                                                                                                                                                                                                      | Romford Town Football Club Proposals                    |                                                   | ASD/SEMIT SCHOOL                                                               |
|      | PAN 210 / 240 sixth form                                              | 24.0                                                                                                                                                                                                                                                                                                                                                                                                                                                                                                                                                      | External Areas Analysis                                 | . 43.0                                            | Havering SEND 60 place ASD/SEMH School - High-Level floor plans - Ground Floor |
| 10.0 | PAN 180 Accommodation Analysis_Teaching Spaces_<br>Existing           | 18.0  19.0  19.0  20.0  1am 21.0  23.0  24.0  25.0  26.0  27.0  28.0  29.0  20.0  21.0  22.0  23.0  23.0  24.0  24.0  25.0  26.0  27.0  27.0  27.0  28.0  27.0  28.0                                                                                                                                                                                                                                                                                                                                                                                      | Schedule of External Site Areas                         |                                                   | Havering SEND 60 place ASD/SEMH School - High-Level                            |
| 11.0 | PAN 180 Accommodation Analysis_Teaching Spaces_                       | 26.0                                                                                                                                                                                                                                                                                                                                                                                                                                                                                                                                                      | SEN School External Area Requirement                    | ·<br>······                                       | floor plans - First Floor                                                      |
|      | Spare Capacity                                                        | Spare Capacity   36.0                                                                                                                                                                                                                                                                                                                                                                                                                                                                                                                                     | 45.0                                                    | Music Suite - Feasibility Estimate - 388m2 Option |                                                                                |
| 12.0 | PAN 210 Accommodation Analysis_Teaching Spaces_                       | Spare Capacity  18.0 PAN 180 Accommodation Analy Existing  19.0 PAN 180 Accommodation Analy Spare Capacity  20.0 PAN 210 Accommodation Analy Existing  21.0 PAN 210 Accommodation Analy Spare Capacity  22.0 SEN School Area Comparator  23.0 Romford Town Football Club Pro  24.0 External Areas Analysis  es_ 25.0 Schedule of External Site Areas  26.0 SEN School External Area Requires  27.0 New SEN School Option 01 - Deces_  28.0 New SEN School Option 01 - Deces_  29.0 New SEN School Option 01 - Deces_  29.0 New SEN School Option 02 / Con |                                                         | 46.0                                              | Music Suite - Feasibility Estimate - 275m2 Option                              |
|      | Existing                                                              |                                                                                                                                                                                                                                                                                                                                                                                                                                                                                                                                                           |                                                         |                                                   |                                                                                |
| 13.0 | PAN 210 Accommodation Analysis_Teaching Spaces_ Spare Capacity        |                                                                                                                                                                                                                                                                                                                                                                                                                                                                                                                                                           |                                                         |                                                   |                                                                                |
|      | Spare capacity                                                        |                                                                                                                                                                                                                                                                                                                                                                                                                                                                                                                                                           | New SEN School Option 02 / Control Option - Development | •                                                 |                                                                                |
| 14.0 | PAN 180 Accommodation Analysis_Resource Areas_<br>Existing            | 31.0                                                                                                                                                                                                                                                                                                                                                                                                                                                                                                                                                      | New SEN School Issued Control Option Drawing            |                                                   |                                                                                |
| 15.0 | PAN 180 Accommodation Analysis_Resource Areas_                        | 32.0                                                                                                                                                                                                                                                                                                                                                                                                                                                                                                                                                      | St. Edward's PAN 180 Option A                           |                                                   |                                                                                |
|      | Spare Capacity                                                        | 33.0                                                                                                                                                                                                                                                                                                                                                                                                                                                                                                                                                      | St. Edward's PAN 180 Option B                           |                                                   |                                                                                |
| 16.0 | PAN 210 Accommodation Analysis_Resource Areas_                        |                                                                                                                                                                                                                                                                                                                                                                                                                                                                                                                                                           |                                                         |                                                   |                                                                                |
|      | Existing                                                              | 34.0                                                                                                                                                                                                                                                                                                                                                                                                                                                                                                                                                      | St. Edward's PAN 180 Option C                           |                                                   |                                                                                |