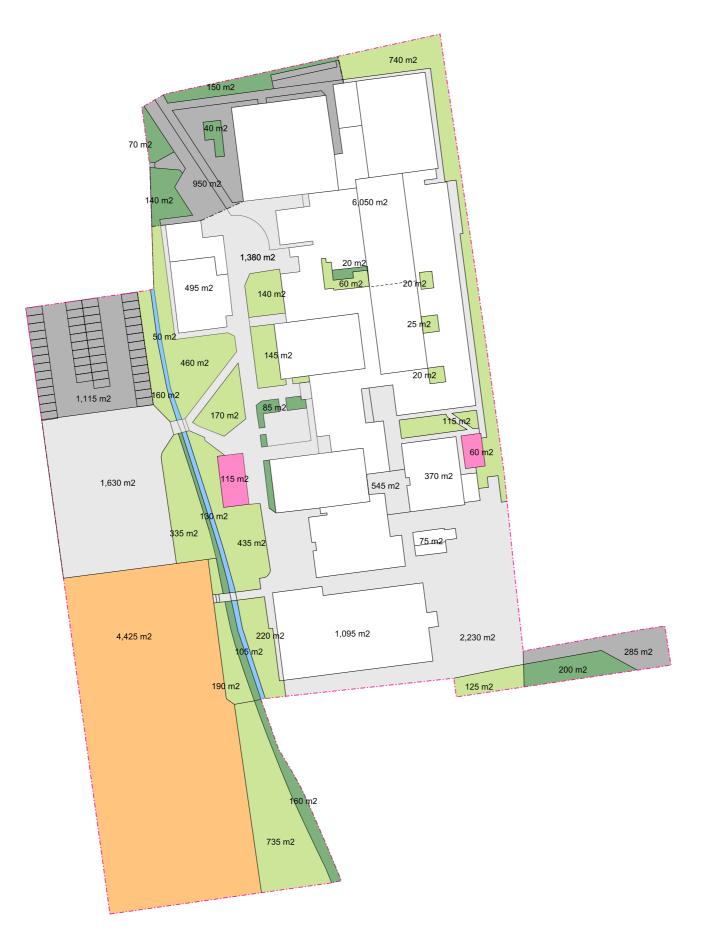

<sup>\*</sup> One no. Art classroom counted as DT Other

| Accommod     | ation A | nalysis     |     |          |         |
|--------------|---------|-------------|-----|----------|---------|
| Teaching Are | eas     |             |     |          | PAN 180 |
| BB103        |         | Actual      |     | Di       | ff.     |
| Type         | No.     | Туре        | No. | Type     | No      |
| Seminar      | 3       | Seminar     | 2   | Seminar  | -1      |
| Class Rm.    | 26      | Class Rm.   | 33  | Class R  | m. 7    |
| ICT / BS     | 7       | ICT / BS    | 8   | ICT / BS | 5 1     |
| Science      | 9       | Science     | 9   | Science  | 0       |
| Art          | 3       | Art         | 4*  | Art      | 1       |
| Music        | 1       | Music       | 2   | Music    | 1       |
| Drama        | 1       | Drama       | 2   | Drama    | 1       |
| Res. Mat's.  | 2       | Res. Mat's. | 2   | Res. Ma  | ıt's. 0 |
| Dt other     | 3       | Dt other    | 3   | Dt other | 0       |

<sup>\*</sup> One no. Art classroom counted as DT Other

Note that these are example assignments.

Drama

Art

Alternate rooms could be identified as surplus in some cases.

| Accommodation Analysis |     |             |     |           |      |       |  |
|------------------------|-----|-------------|-----|-----------|------|-------|--|
| Teaching Are           | as  |             |     |           | PAN  | V 210 |  |
| BB103                  |     | Actual      |     | Di        | ff.  |       |  |
| Туре                   | No. | Туре        | No. | Type      |      | No.   |  |
| Seminar                | 4   | Seminar     | 2   | Seminar   | •    | -2    |  |
| Class Rm.              | 30  | Class Rm.   | 33  | Class Rm. |      | 3     |  |
| ICT / BS               | 8   | ICT / BS    | 8   | ICT / BS  |      | 0     |  |
| Science                | 10  | Science     | 9   | Science   |      | -1    |  |
| Art                    | 4   | Art         | 4   | Art       |      | 0     |  |
| Music                  | 3   | Music       | 2   | Music     |      | -1    |  |
| Drama                  | 1   | Drama       | 2   | Drama     |      | 1     |  |
| Res. Mat's.            | 2   | Res. Mat's. | 2   | Res. Ma   | t's. | 0     |  |
| Dt other               | 5   | Dt other    | 3   | Dt other  |      | -2    |  |