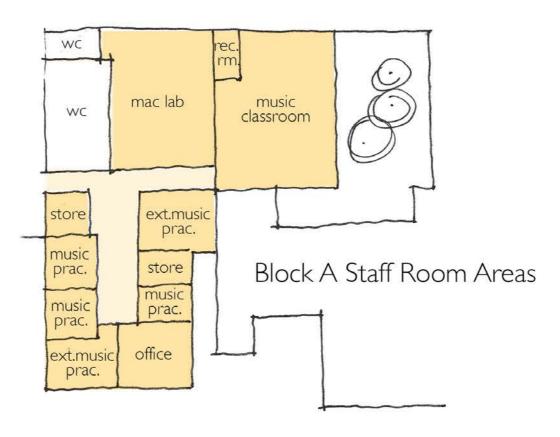

#### 0.0 **Contents**

|      |                                                                       | _                                                                                                                                                                                                                                                                                                                                                                                                                                                                                                                                                         |                                                         |                                                   |                                                                                |
|------|-----------------------------------------------------------------------|-----------------------------------------------------------------------------------------------------------------------------------------------------------------------------------------------------------------------------------------------------------------------------------------------------------------------------------------------------------------------------------------------------------------------------------------------------------------------------------------------------------------------------------------------------------|---------------------------------------------------------|---------------------------------------------------|--------------------------------------------------------------------------------|
| 1.0  | Google Aerial Photography                                             | 17.0                                                                                                                                                                                                                                                                                                                                                                                                                                                                                                                                                      | PAN 210 Accommodation Analysis_Resource Areas_          | 35.0                                              | St. Edward's PAN 180 Option D                                                  |
| 2.0  | Block Plan Analysis                                                   |                                                                                                                                                                                                                                                                                                                                                                                                                                                                                                                                                           | Spare Capacity                                          | 36.0                                              | St. Edward's PAN 210 Option A                                                  |
| 3.0  | Flood Risk                                                            | 18.0                                                                                                                                                                                                                                                                                                                                                                                                                                                                                                                                                      | PAN 180 Accommodation Analysis_Hall Areas_<br>Existing  | <br>37.0                                          | .  Music Suite Schedule of Accommodation                                       |
| 4.0  | Flood Map                                                             | 19.0                                                                                                                                                                                                                                                                                                                                                                                                                                                                                                                                                      | PAN 180 Accommodation Analysis_Hall Areas_              | 38.0                                              | St. Edward's PAN 1210 Option B                                                 |
| 5.0  | Existing Floor Plans                                                  |                                                                                                                                                                                                                                                                                                                                                                                                                                                                                                                                                           | Spare Capacity                                          |                                                   | Google Aerial Photography - Propopsed SEND School                              |
| 6.0  | Schedule of Accommodation and BB103 comparator                        | 20.0                                                                                                                                                                                                                                                                                                                                                                                                                                                                                                                                                      | PAN 210 Accommodation Analysis_Hall Areas_<br>Existing  |                                                   | boundary                                                                       |
| 7.0  | BB103 Schedule of Accommodation - Mainstream                          | <br>21.0                                                                                                                                                                                                                                                                                                                                                                                                                                                                                                                                                  | PAN 210 Accommodation Analysis_Hall Areas_              | . 40.0                                            | Site Photography                                                               |
|      | PAN 210 / 300 sixth form                                              |                                                                                                                                                                                                                                                                                                                                                                                                                                                                                                                                                           | Spare Capacity                                          | 41.0                                              | Initial Planning Feedback                                                      |
| 8.0  | BB103 Schedule of Accommodation - Mainstream PAN 180 / 240 sixth form | 22.0                                                                                                                                                                                                                                                                                                                                                                                                                                                                                                                                                      | SEN School Area Comparator                              | 42.0                                              | Schedule of Accommodation - Havering SEND 60 place ASD/SEMH School             |
| 9.0  | BB103 Schedule of Accommodation - Mainstream                          | 23.0                                                                                                                                                                                                                                                                                                                                                                                                                                                                                                                                                      | Romford Town Football Club Proposals                    |                                                   | ASD/SEMIT SCHOOL                                                               |
|      | PAN 210 / 240 sixth form                                              | 24.0                                                                                                                                                                                                                                                                                                                                                                                                                                                                                                                                                      | External Areas Analysis                                 | . 43.0                                            | Havering SEND 60 place ASD/SEMH School - High-Level floor plans - Ground Floor |
| 10.0 | PAN 180 Accommodation Analysis_Teaching Spaces_<br>Existing           | 18.0  19.0  19.0  20.0  1am 21.0  23.0  24.0  25.0  26.0  27.0  28.0  29.0  20.0  21.0  22.0  23.0  23.0  24.0  24.0  25.0  26.0  27.0  27.0  27.0  28.0  27.0  28.0                                                                                                                                                                                                                                                                                                                                                                                      | Schedule of External Site Areas                         |                                                   | Havering SEND 60 place ASD/SEMH School - High-Level                            |
| 11.0 | PAN 180 Accommodation Analysis_Teaching Spaces_                       | 26.0                                                                                                                                                                                                                                                                                                                                                                                                                                                                                                                                                      | SEN School External Area Requirement                    | ·<br>······                                       | floor plans - First Floor                                                      |
|      | Spare Capacity                                                        | Spare Capacity   36.0                                                                                                                                                                                                                                                                                                                                                                                                                                                                                                                                     | 45.0                                                    | Music Suite - Feasibility Estimate - 388m2 Option |                                                                                |
| 12.0 | PAN 210 Accommodation Analysis_Teaching Spaces_                       | Spare Capacity  18.0 PAN 180 Accommodation Analy Existing  19.0 PAN 180 Accommodation Analy Spare Capacity  20.0 PAN 210 Accommodation Analy Existing  21.0 PAN 210 Accommodation Analy Spare Capacity  22.0 SEN School Area Comparator  23.0 Romford Town Football Club Pro  24.0 External Areas Analysis  es_ 25.0 Schedule of External Site Areas  26.0 SEN School External Area Requires  27.0 New SEN School Option 01 - Deces_  28.0 New SEN School Option 01 - Deces_  29.0 New SEN School Option 01 - Deces_  29.0 New SEN School Option 02 / Con |                                                         | 46.0                                              | Music Suite - Feasibility Estimate - 275m2 Option                              |
|      | Existing                                                              |                                                                                                                                                                                                                                                                                                                                                                                                                                                                                                                                                           |                                                         |                                                   |                                                                                |
| 13.0 | PAN 210 Accommodation Analysis_Teaching Spaces_ Spare Capacity        |                                                                                                                                                                                                                                                                                                                                                                                                                                                                                                                                                           |                                                         |                                                   |                                                                                |
|      | Spare capacity                                                        |                                                                                                                                                                                                                                                                                                                                                                                                                                                                                                                                                           | New SEN School Option 02 / Control Option - Development | •                                                 |                                                                                |
| 14.0 | PAN 180 Accommodation Analysis_Resource Areas_<br>Existing            | 31.0                                                                                                                                                                                                                                                                                                                                                                                                                                                                                                                                                      | New SEN School Issued Control Option Drawing            |                                                   |                                                                                |
| 15.0 | PAN 180 Accommodation Analysis_Resource Areas_                        | 32.0                                                                                                                                                                                                                                                                                                                                                                                                                                                                                                                                                      | St. Edward's PAN 180 Option A                           |                                                   |                                                                                |
|      | Spare Capacity                                                        | 33.0                                                                                                                                                                                                                                                                                                                                                                                                                                                                                                                                                      | St. Edward's PAN 180 Option B                           |                                                   |                                                                                |
| 16.0 | PAN 210 Accommodation Analysis_Resource Areas_                        |                                                                                                                                                                                                                                                                                                                                                                                                                                                                                                                                                           |                                                         |                                                   |                                                                                |
|      | Existing                                                              | 34.0                                                                                                                                                                                                                                                                                                                                                                                                                                                                                                                                                      | St. Edward's PAN 180 Option C                           |                                                   |                                                                                |