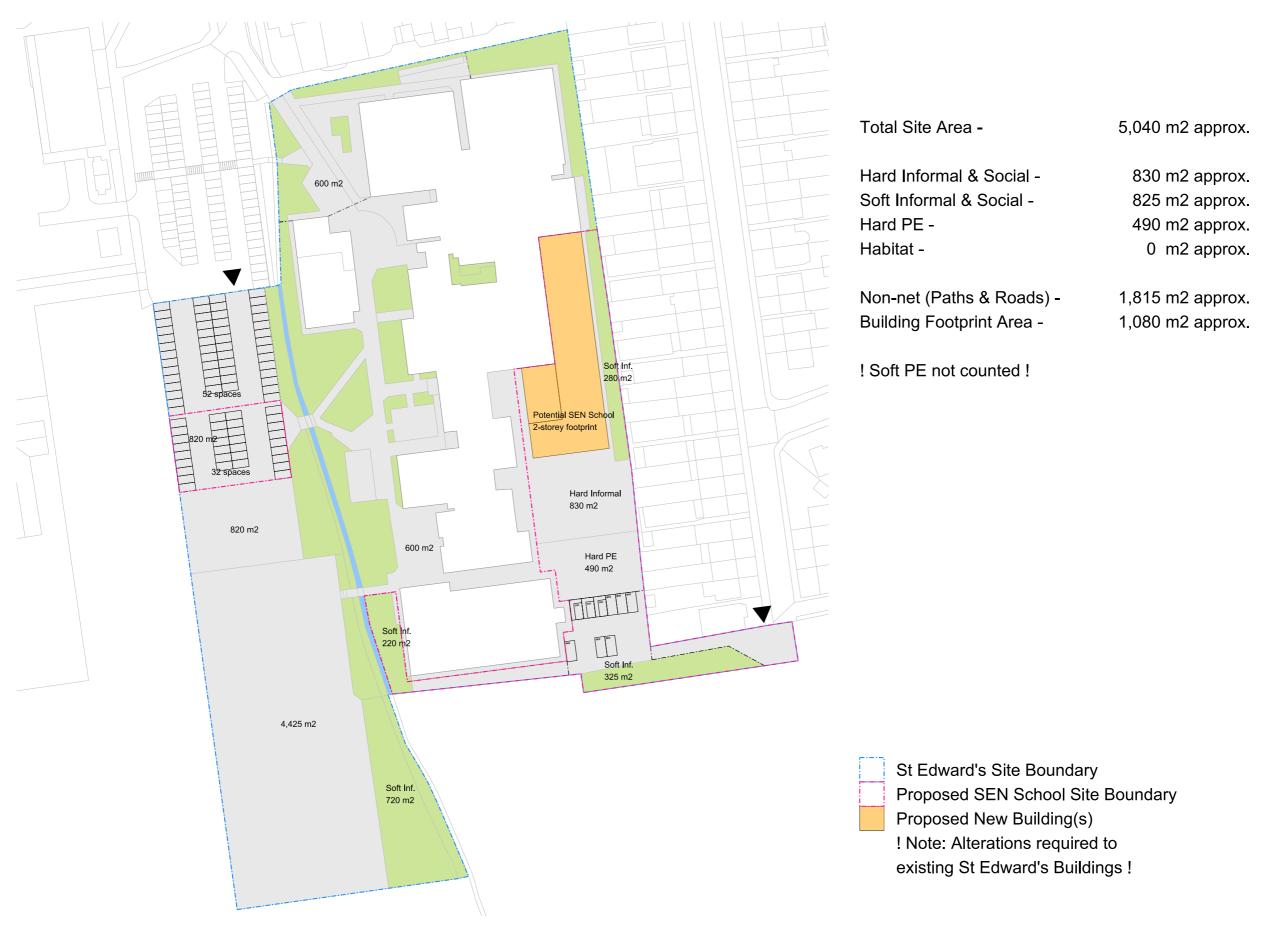

| Accommoda    | ation A | nalysis     |     |          |         |
|--------------|---------|-------------|-----|----------|---------|
| Teaching Are | eas     |             |     |          | PAN 210 |
| BB103        |         | Actual      |     | Di       | ff.     |
| Туре         | No.     | Type        | No. | Type     | No.     |
| Seminar      | 3       | Seminar     | 2   | Seminar  | -2      |
| Class Rm.    | 26      | Class Rm.   | 33  | Class Rı | m. 3    |
| ICT / BS     | 7       | ICT / BS    | 8   | ICT / BS | 0       |
| Science      | 9       | Science     | 9   | Science  | -1      |
| Art          | 3       | Art         | 5   | Art      | 0       |
| Music        | 1       | Music       | 2   | Music    | -1      |
| Drama        | 1       | Drama       | 2   | Drama    | 1       |
| Res. Mat's.  | 2       | Res. Mat's. | 2   | Res. Ma  | ıt's. 0 |
| Dt other     | 3       | Dt other    | 3   | Dt other | -2      |