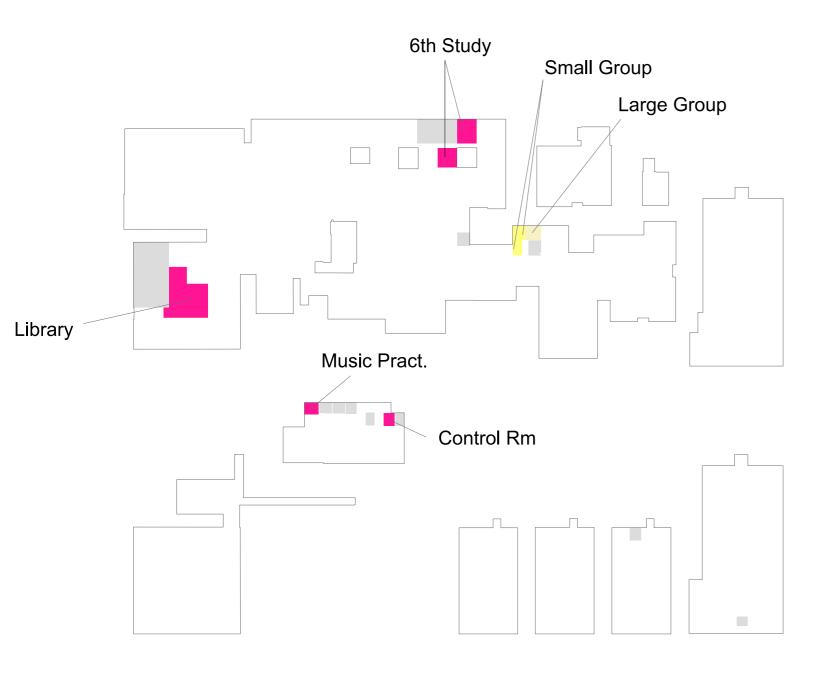

Block A - Ground Floor - GIFA - 5,827 sq.m

Block L - First Floor - GIFA - 974 sq.m

Block A - Tower - First Floor GIFA - 428 sq.m

134 Llft 4.0 Sq. m 043 IT Classroom 67.2 Sq. m 041 IT Classroom 48.3 Sq. m

Block A - Tower - Second Floor GIFA - 428 sq.m

Block A - Tower - Third Floor GIFA - 428 sq.m

Difference Values in Red indicate areas of the schedule where the Actual Accommodation is Deficient when compared to BB103 Difference Values in Green indicate areas of the schedule where the Actual Accommodation is in Surlpus when compared to BB103

| Room No.               |            | Room Function                         | Room Area |        | DAN 21 |            | Areas  | DANI100 |            |
|------------------------|------------|---------------------------------------|-----------|--------|--------|------------|--------|---------|------------|
|                        |            |                                       |           | No. of | PAN 21 |            | No. of | PAN180  |            |
|                        |            |                                       |           | Rooms  | Area   | Difference | Rooms  | Area    | Difference |
| Basic Teaching         | 319        | Seminar Room                          | 21        |        |        |            |        |         |            |
|                        | 519        | Seclusion Classroom                   | 21<br>31  |        |        |            |        |         |            |
| No. of Rooms           | 2          | Sub-total Area (m2)                   | 52        | 3      | 123    | 3 71       | 3      | 123     | 71         |
|                        | _          | ,                                     |           |        |        |            |        |         |            |
|                        | 1          | Classroom                             | 37        |        |        |            |        |         |            |
|                        | 2          | Classroom                             | 47        |        |        |            |        |         |            |
|                        | 4          | Classroom                             | 47        |        |        |            |        |         |            |
|                        | 8          | Classroom                             | 48        |        |        |            |        |         |            |
|                        | 9<br>10    | Classroom<br>Classroom                | 48<br>46  |        |        |            |        |         |            |
|                        | 11         | Classroom                             | 46        |        |        |            |        |         |            |
|                        | 12         | Classroom                             | 47        |        |        |            |        |         |            |
|                        | 15         | Classroom                             | 58        |        |        |            |        |         |            |
|                        | 17         | Classroom                             | 57        |        |        |            |        |         |            |
|                        | 18         | Classroom                             | 47        |        |        |            |        |         |            |
|                        | 19         | Classroom                             | 46        |        |        |            |        |         |            |
|                        | 20         | Classroom                             | 46        |        |        |            |        |         |            |
|                        | 21         | Classroom                             | 47        |        |        |            |        |         |            |
|                        | 24         | Classroom                             | 47        |        |        |            |        |         |            |
|                        | 25<br>26   | Classroom<br>Classroom                | 48<br>49  |        |        |            |        |         |            |
|                        | 38         | Classroom                             | 56        |        |        |            |        |         |            |
|                        | 40         | Classroom                             | 50        |        |        |            |        |         |            |
|                        | 62         | Classroom                             | 45        |        |        |            |        |         |            |
|                        | 252        | Classroom                             | 51        |        |        |            |        |         |            |
|                        | 253        | Classroom                             | 50        |        |        |            |        |         |            |
|                        | 254        | Classroom                             | 50        |        |        |            |        |         |            |
|                        | 260        | Classroom                             | 51        |        |        |            |        |         |            |
|                        | 261<br>279 | Classroom<br>Classroom                | 50<br>52  |        |        |            |        |         |            |
|                        | 280        | Classroom                             | 51        |        |        |            |        |         |            |
|                        | 281        | Classroom                             | 51        |        |        |            |        |         |            |
|                        | 282        | Classroom                             | 51        |        |        |            |        |         |            |
|                        | 283        | Classroom                             | 51        |        |        |            |        |         |            |
|                        | 284        | Classroom                             | 52        |        |        |            |        |         |            |
|                        | 292        | Classroom                             | 51        |        |        |            |        |         |            |
| No. of Doggo           | 293        | Classroom                             | 51        | 22     | 4246   | 444        | 26     | 4.420   | 104        |
| No. of Rooms           | 33         | Sub-total Area (m2)                   | 1,624     | 22     | 1210   | -414       | 26     | 1430    | -194       |
| ICT / Business Studies |            |                                       |           |        |        |            |        |         |            |
|                        | 72         | ICT                                   | 70        |        |        |            |        |         |            |
|                        | 54         | ICT / DT                              | 79        |        |        |            |        |         |            |
|                        | 29         | ICT / Language Lab                    | 120       |        |        |            |        |         |            |
|                        | 301<br>41  | ICT / Mac Suite (Music) ICT Classroom | 90<br>48  |        |        |            |        |         |            |
|                        | 41<br>42   | ICT Classroom                         | 48<br>66  |        |        |            |        |         |            |
|                        | 43         | ICT Classroom                         | 67        |        |        |            |        |         |            |
|                        | 291        | ICT Classroom                         | 81        |        |        |            |        |         |            |
| No. of Rooms           | 8          | Sub-total Area (m2)                   | 621       | 5      | 310    | -311       | 7      | 434     | -187       |
| Science                |            |                                       |           |        |        |            |        |         |            |
| Juliance               | 6          | Lab                                   | 94        |        |        |            |        |         |            |
|                        | 32         | Lab                                   | 69        |        |        |            |        |         |            |
|                        | 33         | Lab                                   | 82        |        |        |            |        |         |            |
|                        | 34         | Lab                                   | 86        |        |        |            |        |         |            |
|                        | 73         | Lab                                   | 81        |        |        |            |        |         |            |
|                        | 262        | Lab                                   | 82        |        |        |            |        |         |            |
|                        | 264        | Lab                                   | 85        |        |        |            |        |         |            |
|                        | 265<br>268 | Lab<br>Lab                            | 90<br>86  |        |        |            |        |         |            |
| No. of Rooms           | 9          | Sub-total Area (m2)                   | 755       | 8      | 678    | 3 -77      | 9      | 761     | . 6        |
|                        | ,          | 300 total / lica (1112)               | , 55      | ı      | 0/6    | - 77       |        | ,01     |            |