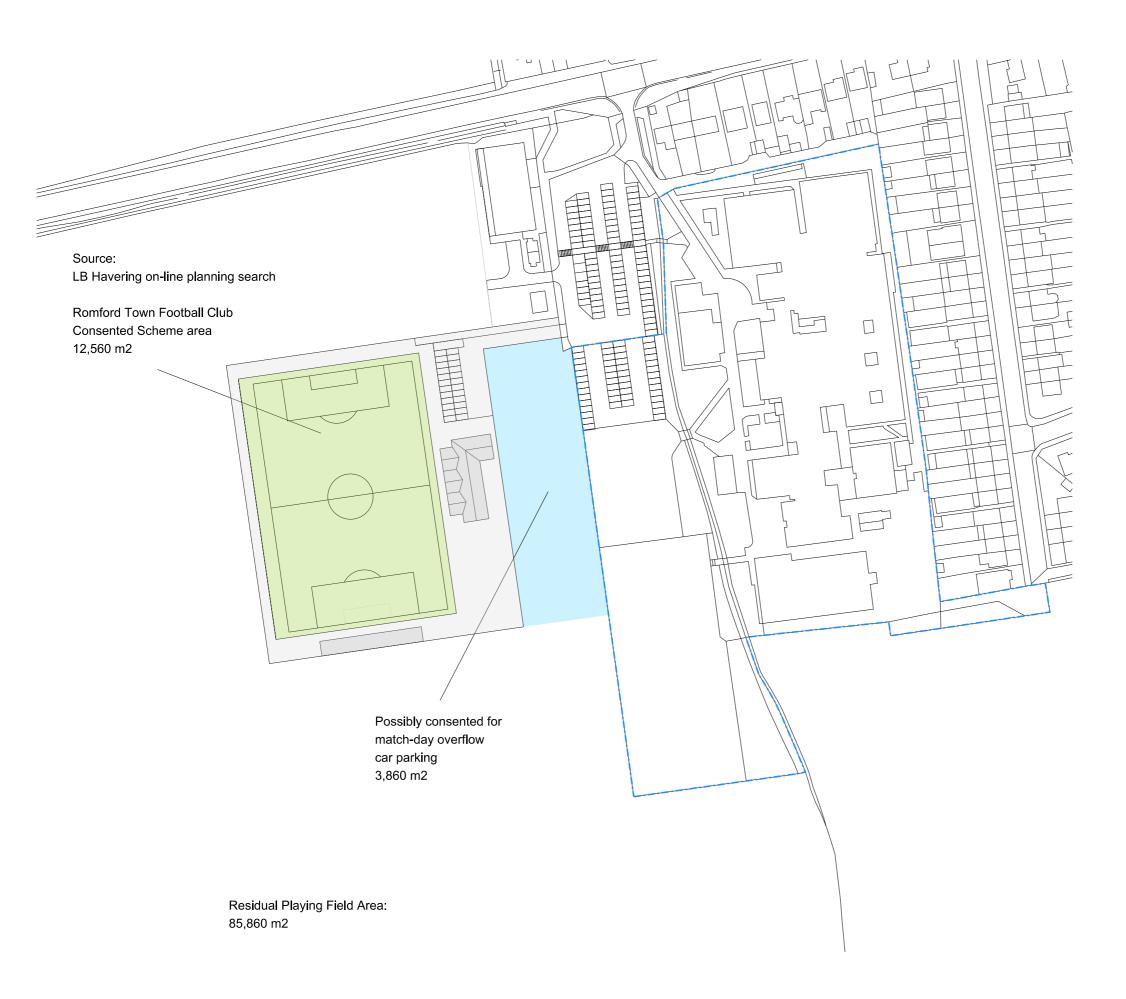

|-------|--|--|--|
| Hall Areas             |      | PAN 210    |      |           |       |  |  |  |
| BB103                  |      | Actual     |      | Diff.     |       |  |  |  |
| Туре                   | Area | Туре       | Area | Туре      | Area  |  |  |  |
| Sports                 | 594  | Sports     | 724  | Sports    | 130   |  |  |  |
| Activity               | 150  | Activity   | 192  | Activity  | 42    |  |  |  |
| Main Hall              | 226  | Main Hall  | 361  | Main Hal  | I 135 |  |  |  |
| Dining                 | 196  | Dining     | 196  | Dining    | 0     |  |  |  |
| 6th Social             | 132  | 6th Social | 136  | 6th Socia | al 4  |  |  |  |



SEN School Area Comparator (Using Gaynes Site SEN Footprint)



## 23.0 **Romford Town Football Club Proposals**



# **Approximate Playing Field Area**

Romford Town Football Club

Consented Scheme area: 12,560 m2

Possibly consented for match-day overflow

car parking: 3,860 m2

Residual Playing Field Area: 85,860 m2

102,280 m2 Total Area:

# 24.0 External Areas Analysis



| Hard Informal & Social - | 5,970 m2 approx.** |
|--------------------------|--------------------|
| Soft Informal & Social - | 4,110 m2 approx.   |
| Hard PE -                | 4,440 m2 approx.   |
| Habitat -                | 1,180 m2 approx.   |

Non-net (Paths & Roads) - 2,360 m2 approx.

Building Footprint Area - 8,100 m2 approx.

! Soft PE not counted! 10 Ha Approx.

Hard Informal & Social

Soft Informal & Social

Hard PE

Habitat

Condemned Buildings

Non-net (Paths & Roads)

**Building Footprint Area** 

Drainage Channe