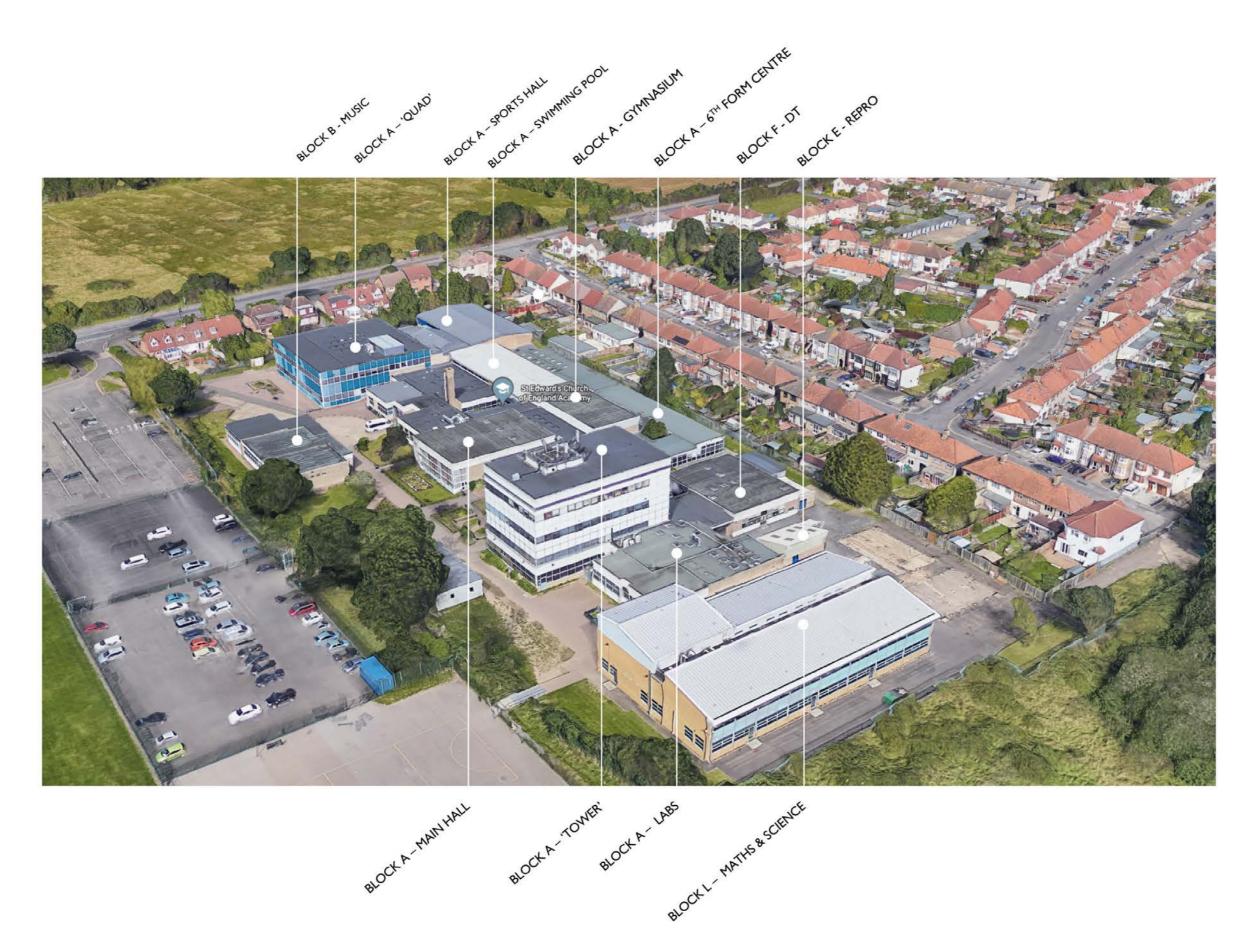

Block A - Ground Floor - GIFA - 5,827 sq.m

Block L - First Floor - GIFA - 974 sq.m

Block A - Tower - First Floor GIFA - 428 sq.m

134 Llft 4.0 Sq. m 043 IT Classroom 67.2 Sq. m 041 IT Classroom 48.3 Sq. m

Block A - Tower - Second Floor GIFA - 428 sq.m

Block A - Tower - Third Floor GIFA - 428 sq.m

Difference Values in Red indicate areas of the schedule where the Actual Accommodation is Deficient when compared to BB103 Difference Values in Green indicate areas of the schedule where the Actual Accommodation is in Surlpus when compared to BB103