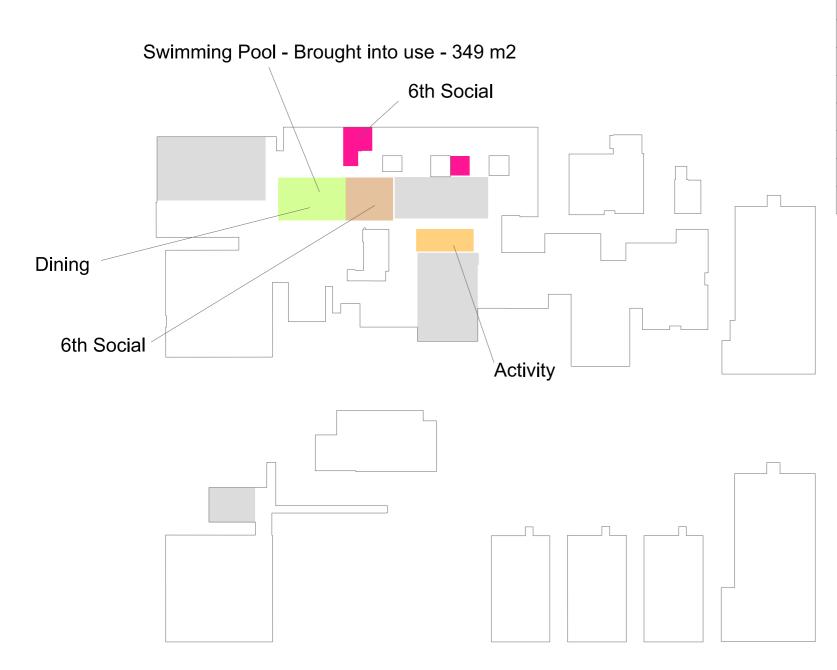

Block A - Ground Floor - GIFA - 5,827 sq.m

Block L - First Floor - GIFA - 974 sq.m

Block A - Tower - First Floor GIFA - 428 sq.m

134 Llft 4.0 Sq. m 043 IT Classroom 67.2 Sq. m 041 IT Classroom 48.3 Sq. m

Block A - Tower - Second Floor GIFA - 428 sq.m

Block A - Tower - Third Floor GIFA - 428 sq.m

Difference Values in Red indicate areas of the schedule where the Actual Accommodation is Deficient when compared to BB103 Difference Values in Green indicate areas of the schedule where the Actual Accommodation is in Surlpus when compared to BB103