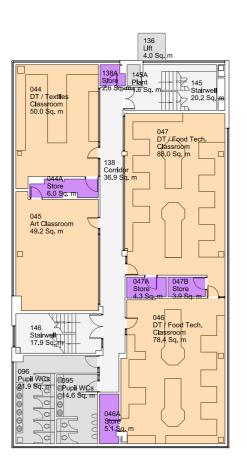

Block A - Ground Floor - GIFA - 5,827 sq.m

Block L - First Floor - GIFA - 974 sq.m

Block A - Tower - First Floor GIFA - 428 sq.m

134 Llft 4.0 Sq. m 043 IT Classroom 67.2 Sq. m 041 IT Classroom 48.3 Sq. m

Block A - Tower - Second Floor GIFA - 428 sq.m

Block A - Tower - Third Floor GIFA - 428 sq.m

Difference Values in Red indicate areas of the schedule where the Actual Accommodation is Deficient when compared to BB103 Difference Values in Green indicate areas of the schedule where the Actual Accommodation is in Surlpus when compared to BB103