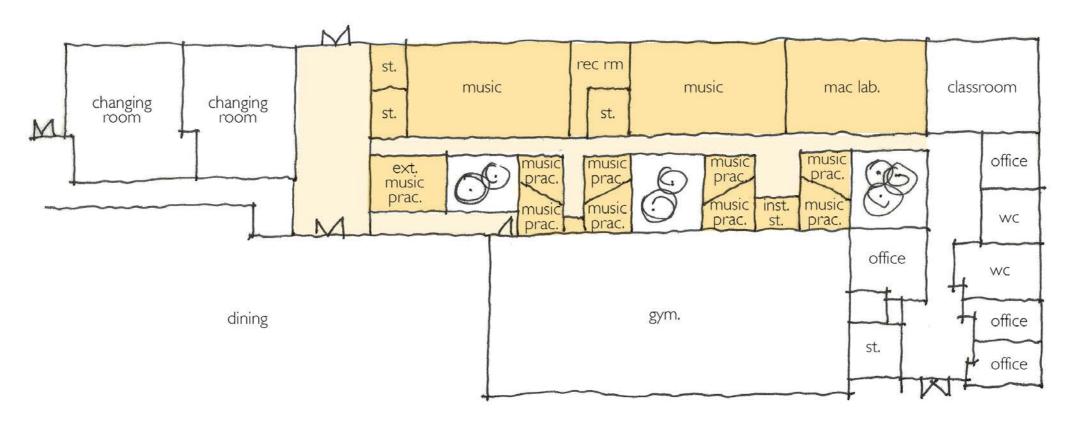

# **Approximate Playing Field Area**

Romford Town Football Club

Consented Scheme area: 12,560 m2

Possibly consented for match-day overflow

car parking: 3,860 m2

Residual Playing Field Area: 85,860 m2

102,280 m2 Total Area: