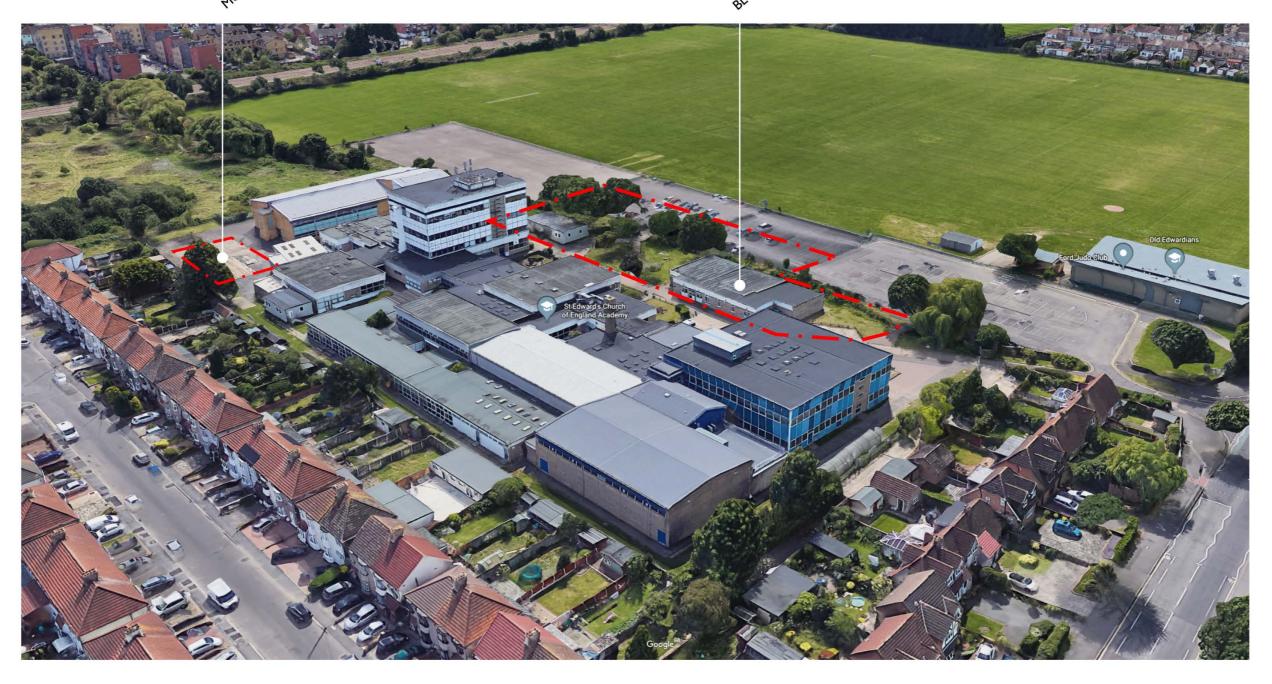

# St Edward's Church of England Academy

Feasibility Report - DRAFT FINAL ISSUE

15th March 2019