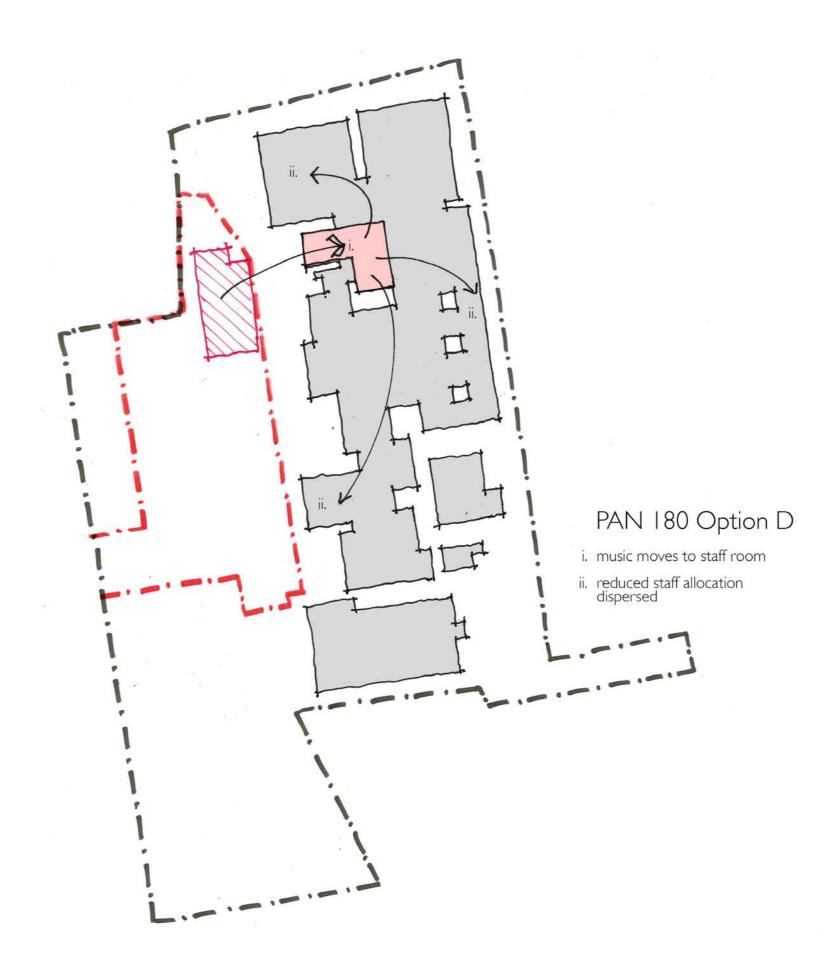

#### 0.0 **Contents**

|      |                                                                       | _                                                                                                                                                                                                                                                                                                                                                                                                                                                                                                                                                         |                                                         |                                                   |                                                                                |
|------|-----------------------------------------------------------------------|-----------------------------------------------------------------------------------------------------------------------------------------------------------------------------------------------------------------------------------------------------------------------------------------------------------------------------------------------------------------------------------------------------------------------------------------------------------------------------------------------------------------------------------------------------------|---------------------------------------------------------|---------------------------------------------------|--------------------------------------------------------------------------------|
| 1.0  | Google Aerial Photography                                             | 17.0                                                                                                                                                                                                                                                                                                                                                                                                                                                                                                                                                      | PAN 210 Accommodation Analysis_Resource Areas_          | 35.0                                              | St. Edward's PAN 180 Option D                                                  |
| 2.0  | Block Plan Analysis                                                   |                                                                                                                                                                                                                                                                                                                                                                                                                                                                                                                                                           | Spare Capacity                                          | 36.0                                              | St. Edward's PAN 210 Option A                                                  |
| 3.0  | Flood Risk                                                            | 18.0                                                                                                                                                                                                                                                                                                                                                                                                                                                                                                                                                      | PAN 180 Accommodation Analysis_Hall Areas_<br>Existing  | <br>37.0                                          | .  Music Suite Schedule of Accommodation                                       |
| 4.0  | Flood Map                                                             | 19.0                                                                                                                                                                                                                                                                                                                                                                                                                                                                                                                                                      | PAN 180 Accommodation Analysis_Hall Areas_              | 38.0                                              | St. Edward's PAN 1210 Option B                                                 |
| 5.0  | Existing Floor Plans                                                  |                                                                                                                                                                                                                                                                                                                                                                                                                                                                                                                                                           | Spare Capacity                                          |                                                   | Google Aerial Photography - Propopsed SEND School                              |
| 6.0  | Schedule of Accommodation and BB103 comparator                        | 20.0                                                                                                                                                                                                                                                                                                                                                                                                                                                                                                                                                      | PAN 210 Accommodation Analysis_Hall Areas_<br>Existing  |                                                   | boundary                                                                       |
| 7.0  | BB103 Schedule of Accommodation - Mainstream                          | <br>21.0                                                                                                                                                                                                                                                                                                                                                                                                                                                                                                                                                  | PAN 210 Accommodation Analysis_Hall Areas_              | . 40.0                                            | Site Photography                                                               |
|      | PAN 210 / 300 sixth form                                              |                                                                                                                                                                                                                                                                                                                                                                                                                                                                                                                                                           | Spare Capacity                                          | 41.0                                              | Initial Planning Feedback                                                      |
| 8.0  | BB103 Schedule of Accommodation - Mainstream PAN 180 / 240 sixth form | 22.0                                                                                                                                                                                                                                                                                                                                                                                                                                                                                                                                                      | SEN School Area Comparator                              | 42.0                                              | Schedule of Accommodation - Havering SEND 60 place ASD/SEMH School             |
| 9.0  | BB103 Schedule of Accommodation - Mainstream                          | 23.0                                                                                                                                                                                                                                                                                                                                                                                                                                                                                                                                                      | Romford Town Football Club Proposals                    |                                                   | ASD/SEMIT SCHOOL                                                               |
|      | PAN 210 / 240 sixth form                                              | 24.0                                                                                                                                                                                                                                                                                                                                                                                                                                                                                                                                                      | External Areas Analysis                                 | . 43.0                                            | Havering SEND 60 place ASD/SEMH School - High-Level floor plans - Ground Floor |
| 10.0 | PAN 180 Accommodation Analysis_Teaching Spaces_<br>Existing           | 18.0  19.0  19.0  20.0  1am 21.0  23.0  24.0  25.0  26.0  27.0  28.0  29.0  20.0  21.0  22.0  23.0  23.0  24.0  24.0  25.0  26.0  27.0  27.0  27.0  28.0  27.0  28.0                                                                                                                                                                                                                                                                                                                                                                                      | Schedule of External Site Areas                         |                                                   | Havering SEND 60 place ASD/SEMH School - High-Level                            |
| 11.0 | PAN 180 Accommodation Analysis_Teaching Spaces_                       | 26.0                                                                                                                                                                                                                                                                                                                                                                                                                                                                                                                                                      | SEN School External Area Requirement                    | ·<br>······                                       | floor plans - First Floor                                                      |
|      | Spare Capacity                                                        | Spare Capacity   36.0                                                                                                                                                                                                                                                                                                                                                                                                                                                                                                                                     | 45.0                                                    | Music Suite - Feasibility Estimate - 388m2 Option |                                                                                |
| 12.0 | PAN 210 Accommodation Analysis_Teaching Spaces_                       | Spare Capacity  18.0 PAN 180 Accommodation Analy Existing  19.0 PAN 180 Accommodation Analy Spare Capacity  20.0 PAN 210 Accommodation Analy Existing  21.0 PAN 210 Accommodation Analy Spare Capacity  22.0 SEN School Area Comparator  23.0 Romford Town Football Club Pro  24.0 External Areas Analysis  es_ 25.0 Schedule of External Site Areas  26.0 SEN School External Area Requires  27.0 New SEN School Option 01 - Deces_  28.0 New SEN School Option 01 - Deces_  29.0 New SEN School Option 01 - Deces_  29.0 New SEN School Option 02 / Con |                                                         | 46.0                                              | Music Suite - Feasibility Estimate - 275m2 Option                              |
|      | Existing                                                              |                                                                                                                                                                                                                                                                                                                                                                                                                                                                                                                                                           |                                                         |                                                   |                                                                                |
| 13.0 | PAN 210 Accommodation Analysis_Teaching Spaces_ Spare Capacity        |                                                                                                                                                                                                                                                                                                                                                                                                                                                                                                                                                           |                                                         |                                                   |                                                                                |
|      | Spare capacity                                                        |                                                                                                                                                                                                                                                                                                                                                                                                                                                                                                                                                           | New SEN School Option 02 / Control Option - Development | •                                                 |                                                                                |
| 14.0 | PAN 180 Accommodation Analysis_Resource Areas_<br>Existing            | 31.0                                                                                                                                                                                                                                                                                                                                                                                                                                                                                                                                                      | New SEN School Issued Control Option Drawing            |                                                   |                                                                                |
| 15.0 | PAN 180 Accommodation Analysis_Resource Areas_                        | 32.0                                                                                                                                                                                                                                                                                                                                                                                                                                                                                                                                                      | St. Edward's PAN 180 Option A                           |                                                   |                                                                                |
|      | Spare Capacity                                                        | 33.0                                                                                                                                                                                                                                                                                                                                                                                                                                                                                                                                                      | St. Edward's PAN 180 Option B                           |                                                   |                                                                                |
| 16.0 | PAN 210 Accommodation Analysis_Resource Areas_                        |                                                                                                                                                                                                                                                                                                                                                                                                                                                                                                                                                           |                                                         |                                                   |                                                                                |
|      | Existing                                                              | 34.0                                                                                                                                                                                                                                                                                                                                                                                                                                                                                                                                                      | St. Edward's PAN 180 Option C                           |                                                   |                                                                                |