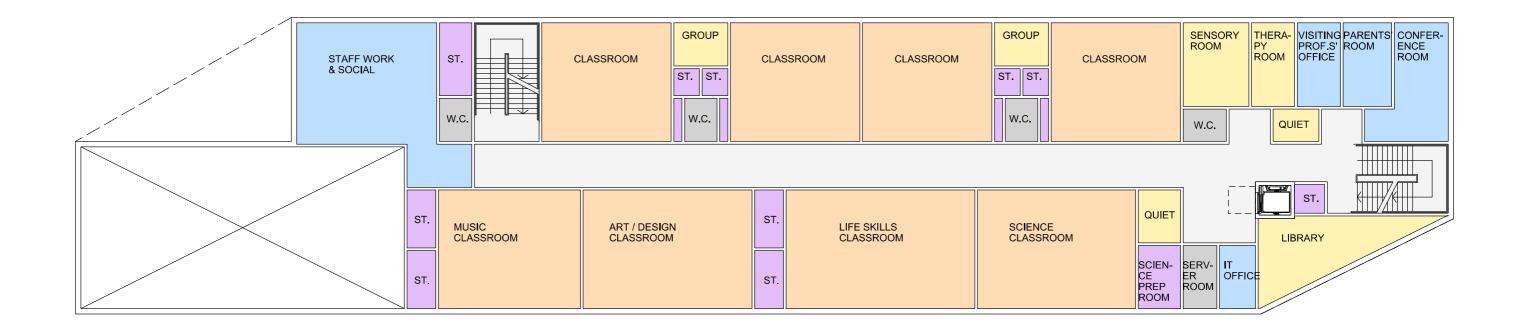

Block A - Tower - Second Floor GIFA - 428 sq.m

Block A - Tower - Third Floor GIFA - 428 sq.m

Difference Values in Red indicate areas of the schedule where the Actual Accommodation is Deficient when compared to BB103 Difference Values in Green indicate areas of the schedule where the Actual Accommodation is in Surlpus when compared to BB103