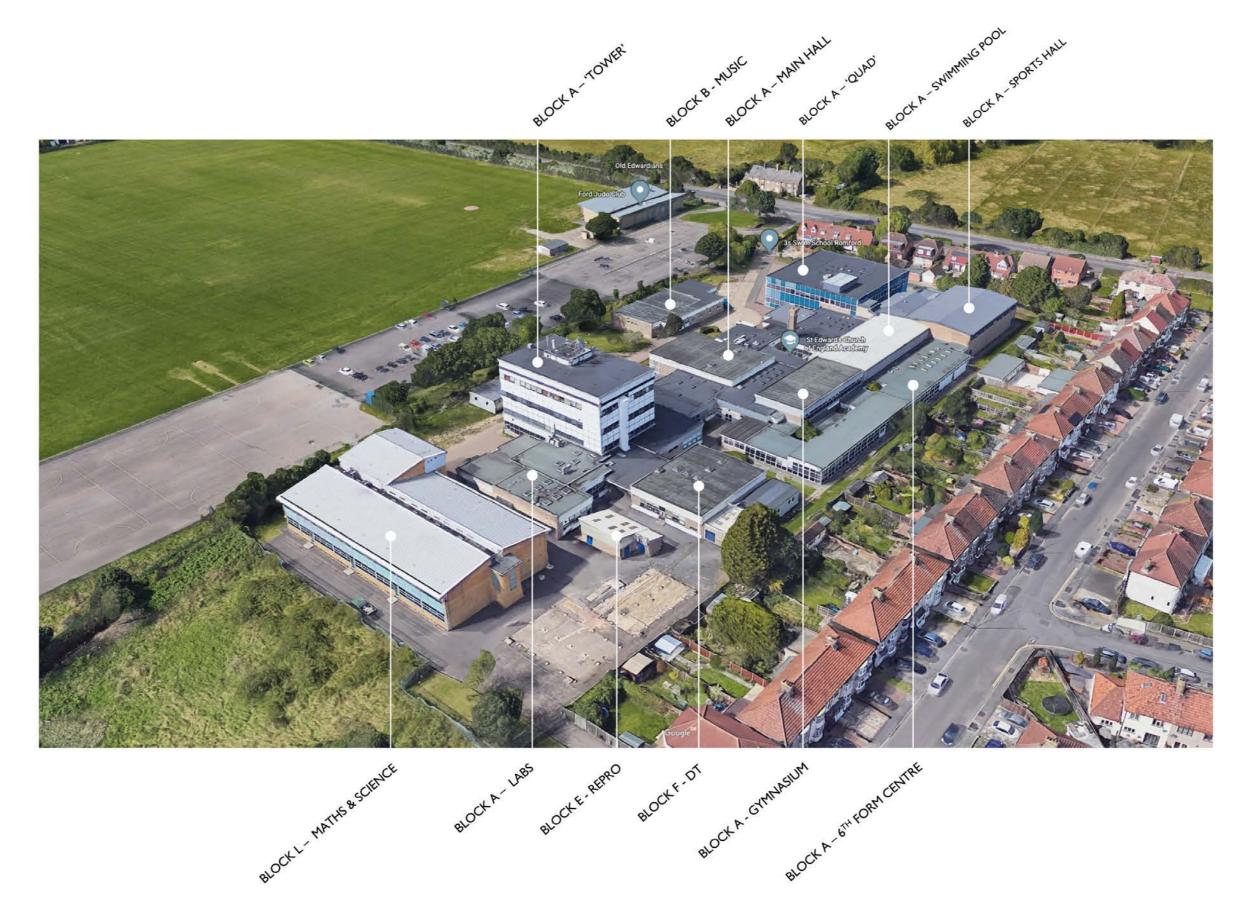

Block A - Ground Floor - GIFA - 5,827 sq.m

Block L - First Floor - GIFA - 974 sq.m

Block A - Tower - First Floor GIFA - 428 sq.m

134 Llft 4.0 Sq. m 043 IT Classroom 67.2 Sq. m 041 IT Classroom 48.3 Sq. m

Block A - Tower - Second Floor GIFA - 428 sq.m

Block A - Tower - Third Floor GIFA - 428 sq.m

Difference Values in Red indicate areas of the schedule where the Actual Accommodation is Deficient when compared to BB103 Difference Values in Green indicate areas of the schedule where the Actual Accommodation is in Surlpus when compared to BB103