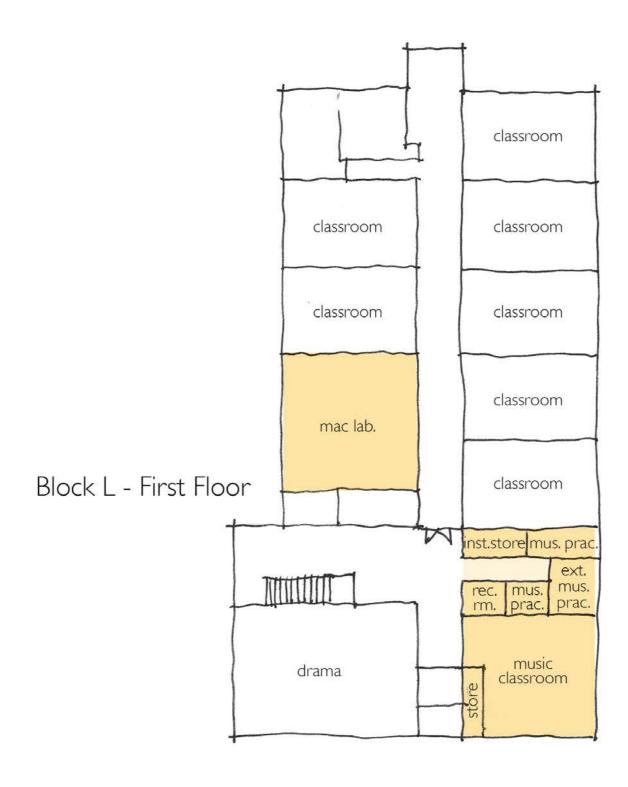

Block A - Ground Floor - GIFA - 5,827 sq.m

Block L - First Floor - GIFA - 974 sq.m

Block A - Tower - First Floor GIFA - 428 sq.m

134 Llft 4.0 Sq. m 043 IT Classroom 67.2 Sq. m 041 IT Classroom 48.3 Sq. m