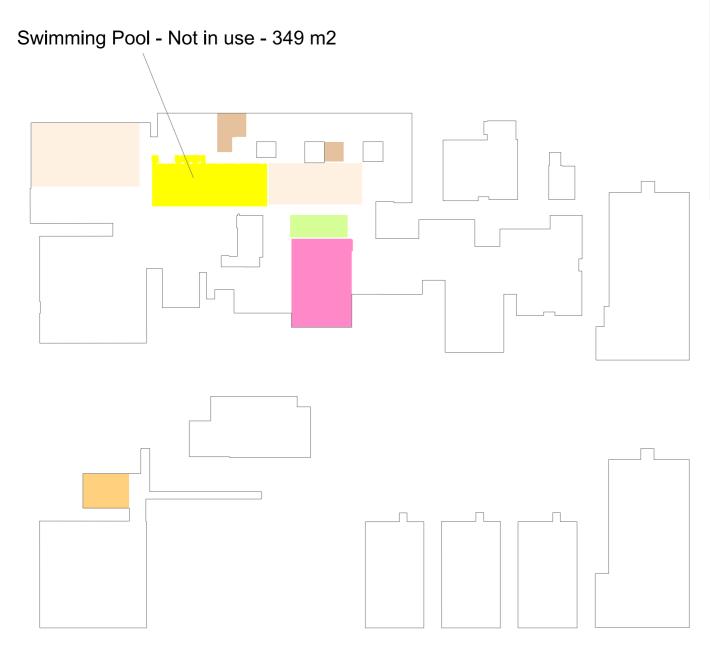

|  |  |
|------------------------|------|------------|------|-----------|--------------|--|--|
| Hall Areas PAN 180     |      |            |      |           |              |  |  |
| BB103                  | Dit  | ff.        |      |           |              |  |  |
| Туре                   | Area | Туре       | Area | Туре      | Area         |  |  |
| Sports                 | 594  | Sports     | 724  | Sports    | 130          |  |  |
| Activity               | 150  | Activity   | 192  | Activity  | 42           |  |  |
| Main Hall              | 197  | Main Hall  | 361  | Main Ha   | II 164       |  |  |
| Dining                 | 248  | Dining     | 248  | Dining    | 0            |  |  |
| 6th Social             | 111  | 6th Social | 107  | 6th Socia | al <b>-4</b> |  |  |



| Accommodation Analysis |         |            |      |          |         |  |  |  |
|------------------------|---------|------------|------|----------|---------|--|--|--|
| Hall Areas             | PAN 210 |            |      |          |         |  |  |  |
| BB103                  |         | Actual     |      | Diff.    |         |  |  |  |
| Type                   | Area    | Туре       | Area | Type     | Area    |  |  |  |
| Sports                 | 594     | Sports     | 724  | Sports   | 130     |  |  |  |
| Activity               | 150     | Activity   | 106  | Activity | -44     |  |  |  |
| Main Hall              | 226     | Main Hall  | 361  | Main Ha  | ıll 135 |  |  |  |
| Dining                 | 196     | Dining     | 86   | Dining   | -110    |  |  |  |
| 6th Social