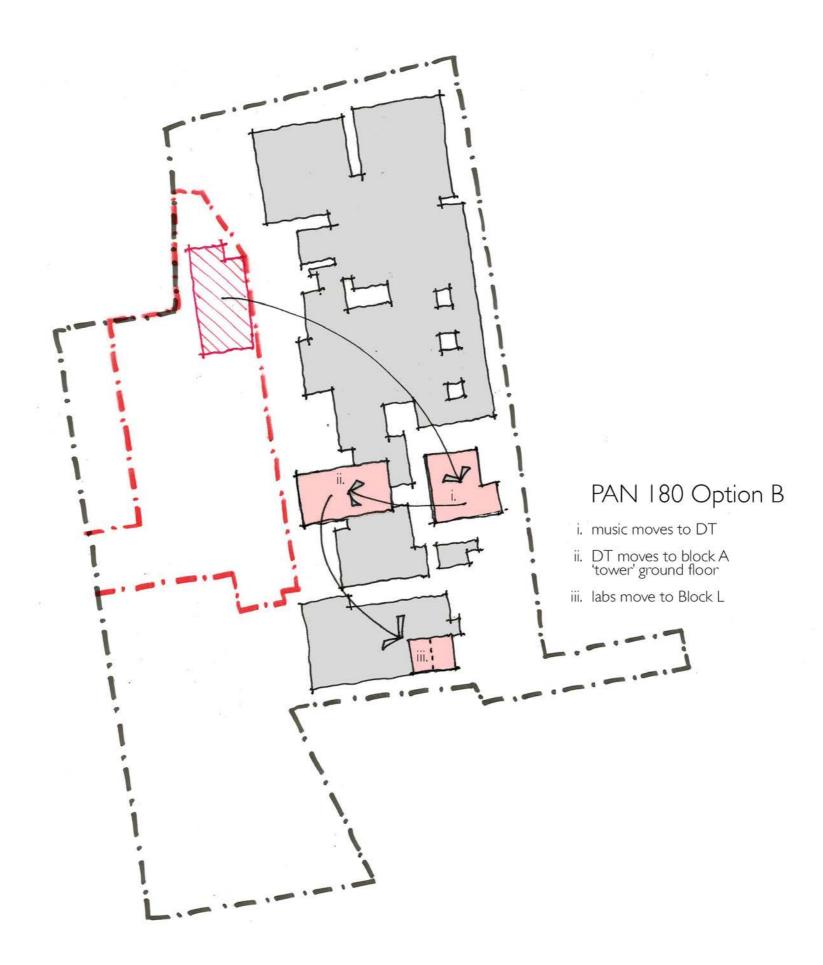

| 1440       | 10440 |
| MAXIMUM GROSS AREA                                              | 15000                  | 48          | 2880       | 17880 |



## 28.0 **Option 01-Development**





## 30.0 New SEN School Option 02 / Control Option - Development





Total Site Area -4,940 m2 approx. Hard Informal & Social -785 m2 approx. 695 m2 approx. Soft Informal & Social -Hard PE -780 m2 approx. Habitat -220 m2 approx. Non-net (Paths & Roads) -1,360 m2 approx. Building Footprint Area -1,100 m2 approx.

! Soft PE not counted!

St Edward's Site Boundary Proposed SEN School Site Boundary Proposed New Building(s) Note: New building displaces existing music block (Block C)



# SCHOOL **EDWARD'S** LONDON ROAD, ROMFORD



DRAFT FEASIBILITY

GA
CONTROL OPTION
SITE PLAN 1:100

L-01-01























## **37.0 Music Suite Schedule of Accommodation**

St Edward's Academy Music Suite Schedule of Accommodation Version 1.0

|                                                |           |                              |           | PAN210/30       | 00 6th form | PAN210/240 6th form |      |
|------------------------------------------------|-----------|------------------------------|-----------|-----------------|-------------|---------------------|------|
| Room No.                                       | Room Type | Room Function                | Room Area | No. of<br>Rooms | Area        | No. of<br>Rooms     | Area |
| Music Teaching Spaces                          |           |                              |           |                 |             |                     |