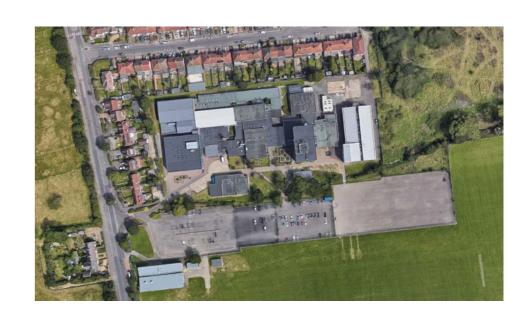

# 3.0 Flood Risk

# Flood map for planning

Your reference Location (easting/northing) Created

St Edwards Ac 549347/188164 14 Feb 2019 2:21

Your selected location is in flood zone 1, an area with a low probability of flooding.