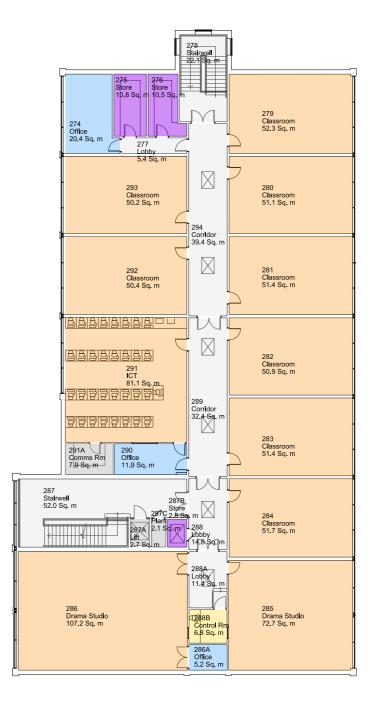

Block A - Ground Floor - GIFA - 5,827 sq.m

Block L - First Floor - GIFA - 974 sq.m

Block A - Tower - First Floor GIFA - 428 sq.m

134 Llft 4.0 Sq. m 043 IT Classroom 67.2 Sq. m 041 IT Classroom 48.3 Sq. m

Block A - Tower - Second Floor GIFA - 428 sq.m

Block A - Tower - Third Floor GIFA - 428 sq.m

Difference Values in Red indicate areas of the schedule where the Actual Accommodation is Deficient when compared to BB103 Difference Values in Green indicate areas of the schedule where the Actual Accommodation is in Surlpus when compared to BB103

| Room No.               |            | Room Function                         | Room Area |        | DAN 21 |            | Areas  | DANI100 |            |
|------------------------|------------|---------------------------------------|-----------|--------|--------|------------|--------|---------|------------|
|                        |            |                                       |           | No. of | PAN 21 |            | No. of | PAN180  |            |
|                        |            |                                       |           | Rooms  | Area   | Difference | Rooms  | Area    | Difference |
| Basic Teaching         | 319        | Seminar Room                          | 21        |        |        |            |        |         |            |
|                        | 519        | Seclusion Classroom                   | 21<br>31  |        |        |            |        |         |            |
| No. of Rooms           | 2          | Sub-total Area (m2)                   | 52        | 3      | 123    | 3 71       | 3      | 123     | 71         |
|                        | _          | ,                                     |           |        |        |            |        |         |            |
|                        | 1          | Classroom                             | 37        |        |        |            |        |         |            |
|                        | 2          | Classroom                             | 47        |        |        |            |        |         |            |
|                        | 4          | Classroom                             | 47        |        |        |            |        |         |            |
|                        | 8          | Classroom                             | 48        |        |        |            |        |         |            |
|                        | 9<br>10    | Classroom<br>Classroom                | 48<br>46  |        |        |            |        |         |            |
|                        | 11         | Classroom                             | 46        |        |        |            |        |         |            |
|                        | 12         | Classroom                             | 47        |        |        |            |        |         |            |
|                        | 15         | Classroom                             | 58        |        |        |            |        |         |            |
|                        | 17         | Classroom                             | 57        |        |        |            |        |         |            |
|                        | 18         | Classroom                             | 47        |        |        |            |        |         |            |
|                        | 19         | Classroom                             | 46        |        |        |            |        |         |            |
|                        | 20         | Classroom                             | 46        |        |        |            |        |         |            |
|                        | 21         | Classroom                             | 47        |        |        |            |        |         |            |
|                        | 24         | Classroom                             | 47        |        |        |            |        |         |            |
|                        | 25<br>26   | Classroom<br>Classroom                | 48<br>49  |        |        |            |        |         |            |
|                        | 38         | Classroom                             | 56        |        |        |            |        |         |            |
|                        | 40         | Classroom                             | 50        |        |        |            |        |         |            |
|                        | 62         | Classroom                             | 45        |        |        |            |        |         |            |
|                        | 252        | Classroom                             | 51        |        |        |            |        |         |            |
|                        | 253        | Classroom                             | 50        |        |        |            |        |         |            |
|                        | 254        | Classroom                             | 50        |        |        |            |        |         |            |
|                        | 260        | Classroom                             | 51        |        |        |            |        |         |            |
|                        | 261<br>279 | Classroom<br>Classroom                | 50<br>52  |        |        |            |        |         |            |
|                        | 280        | Classroom                             | 51        |        |        |            |        |         |            |
|                        | 281        | Classroom                             | 51        |        |        |            |        |         |            |
|                        | 282        | Classroom                             | 51        |        |        |            |        |         |            |
|                        | 283        | Classroom                             | 51        |        |        |            |        |         |            |
|                        | 284        | Classroom                             | 52        |        |        |            |        |         |            |
|                        | 292        | Classroom                             | 51        |        |        |            |        |         |            |
| No. of Doggo           | 293        | Classroom                             | 51        | 22     | 4246   | 444        | 26     | 4.420   | 104        |
| No. of Rooms           | 33         | Sub-total Area (m2)                   | 1,624     | 22     | 1210   | -414       | 26     | 1430    | -194       |
| ICT / Business Studies |            |                                       |           |        |        |            |        |         |            |
|                        | 72         | ICT                                   | 70        |        |        |            |        |         |            |
|                        | 54         | ICT / DT                              | 79        |        |        |            |        |         |            |
|                        | 29         | ICT / Language Lab                    | 120       |        |        |            |        |         |            |
|                        | 301<br>41  | ICT / Mac Suite (Music) ICT Classroom | 90<br>48  |        |        |            |        |         |            |
|                        | 41<br>42   | ICT Classroom                         | 48<br>66  |        |        |            |        |         |            |
|                        | 43         | ICT Classroom                         | 67        |        |        |            |        |         |            |
|                        | 291        | ICT Classroom                         | 81        |        |        |            |        |         |            |
| No. of Rooms           | 8          | Sub-total Area (m2)                   | 621       | 5      | 310    | -311       | 7      | 434     | -187       |
| Science                |            |                                       |           |        |        |            |        |         |            |
| Juliance               | 6          | Lab                                   | 94        |        |        |            |        |         |            |
|                        | 32         | Lab                                   | 69        |        |        |            |        |         |            |
|                        | 33         | Lab                                   | 82        |        |        |            |        |         |            |
|                        | 34         | Lab                                   | 86        |        |        |            |        |         |            |
|                        | 73         | Lab                                   | 81        |        |        |            |        |         |            |
|                        | 262        | Lab                                   | 82        |        |        |            |        |         |            |
|                        | 264        | Lab                                   | 85        |        |        |            |        |         |            |
|                        | 265<br>268 | Lab<br>Lab                            | 90<br>86  |        |        |            |        |         |            |
| No. of Rooms           | 9          | Sub-total Area (m2)                   | 755       | 8      | 678    | 3 -77      | 9      | 761     | . 6        |
|                        | ,          | 300 total / lica (1112)               | , 55      | ı      | 0/6    | - 77       |        | ,01     |            |