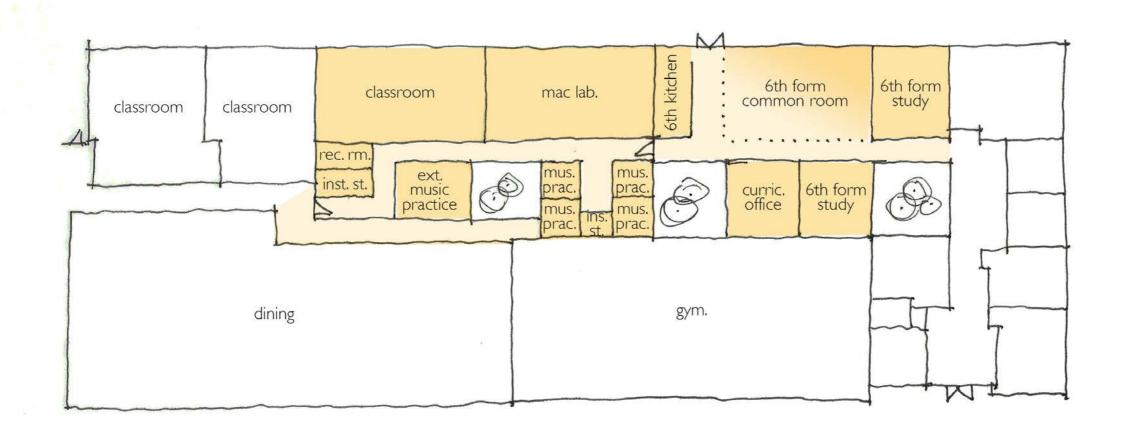

| 1440       | 10440 |
| MAXIMUM GROSS AREA                                              | 15000                  | 48          | 2880       | 17880 |



## 28.0 **Option 01-Development**





## 30.0 New SEN School Option 02 / Control Option - Development





Total Site Area -4,940 m2 approx. Hard Informal & Social -785 m2 approx. 695 m2 approx. Soft Informal & Social -Hard PE -780 m2 approx. Habitat -220 m2 approx. Non-net (Paths & Roads) -1,360 m2 approx. Building Footprint Area -1,100 m2 approx.

! Soft PE not counted!

St Edward's Site Boundary Proposed SEN School Site Boundary Proposed New Building(s) Note: New building displaces existing music block (Block C)



# SCHOOL **EDWARD'S** LONDON ROAD, ROMFORD



DRAFT FEASIBILITY

GA
CONTROL OPTION
SITE PLAN 1:100

L-01-01























## **37.0 Music Suite Schedule of Accommodation**

St Edward's Academy Music Suite Schedule of Accommodation Version 1.0

|                                                |           |                              |           | PAN210/30       | 00 6th form | PAN210/240 6th form |      |
|------------------------------------------------|-----------|------------------------------|-----------|-----------------|-------------|---------------------|------|
| Room No.                                       | Room Type | Room Function                | Room Area | No. of<br>Rooms | Area        | No. of<br>Rooms     | Area |
| Music Teaching Spaces                          |           |                              |           |                 |             |