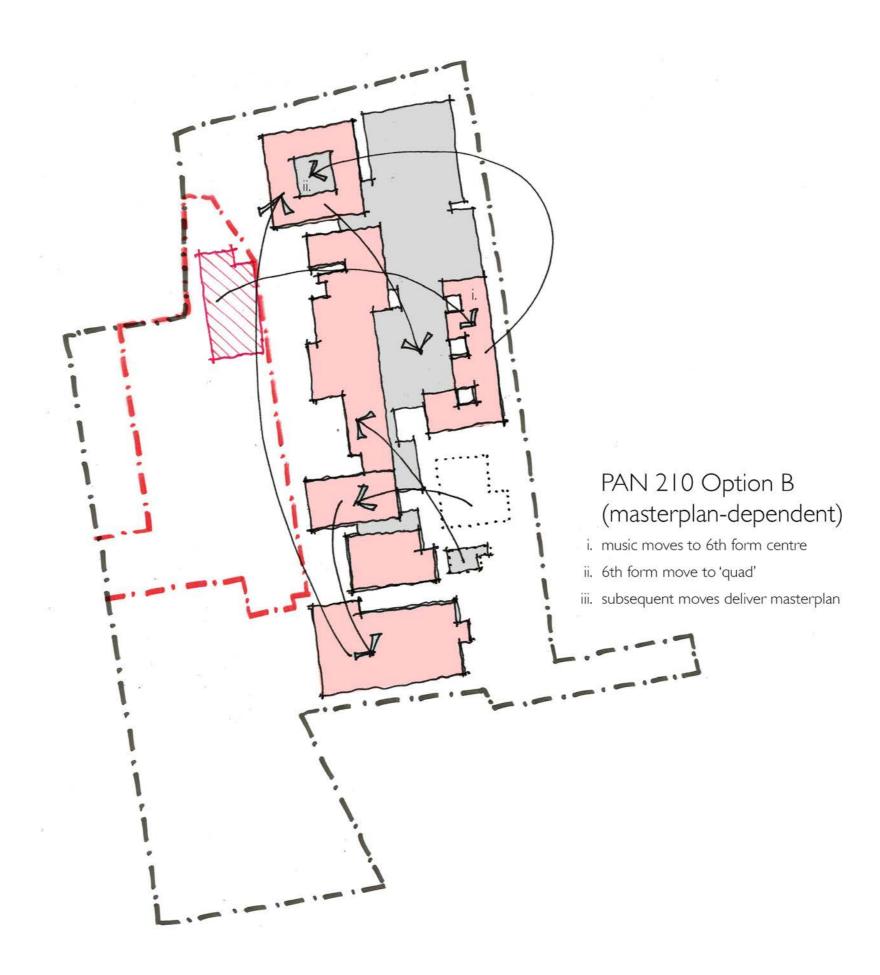

#### 0.0 **Contents**

|      |                                                                       | _                                                                                                                                                                                                                                                                                                                                                                                                                                                                                                                                                         |                                                         |                                                   |                                                                                |
|------|-----------------------------------------------------------------------|-----------------------------------------------------------------------------------------------------------------------------------------------------------------------------------------------------------------------------------------------------------------------------------------------------------------------------------------------------------------------------------------------------------------------------------------------------------------------------------------------------------------------------------------------------------|---------------------------------------------------------|---------------------------------------------------|--------------------------------------------------------------------------------|
| 1.0  | Google Aerial Photography                                             | 17.0                                                                                                                                                                                                                                                                                                                                                                                                                                                                                                                                                      | PAN 210 Accommodation Analysis_Resource Areas_          | 35.0                                              | St. Edward's PAN 180 Option D                                                  |
| 2.0  | Block Plan Analysis                                                   |                                                                                                                                                                                                                                                                                                                                                                                                                                                                                                                                                           | Spare Capacity                                          | 36.0                                              | St. Edward's PAN 210 Option A                                                  |
| 3.0  | Flood Risk                                                            | 18.0                                                                                                                                                                                                                                                                                                                                                                                                                                                                                                                                                      | PAN 180 Accommodation Analysis_Hall Areas_<br>Existing  | <br>37.0                                          | .  Music Suite Schedule of Accommodation                                       |
| 4.0  | Flood Map                                                             | 19.0                                                                                                                                                                                                                                                                                                                                                                                                                                                                                                                                                      | PAN 180 Accommodation Analysis_Hall Areas_              | 38.0                                              | St. Edward's PAN 1210 Option B                                                 |
| 5.0  | Existing Floor Plans                                                  |                                                                                                                                                                                                                                                                                                                                                                                                                                                                                                                                                           | Spare Capacity                                          |                                                   | Google Aerial Photography - Propopsed SEND School                              |
| 6.0  | Schedule of Accommodation and BB103 comparator                        | 20.0                                                                                                                                                                                                                                                                                                                                                                                                                                                                                                                                                      | PAN 210 Accommodation Analysis_Hall Areas_<br>Existing  |                                                   | boundary                                                                       |
| 7.0  | BB103 Schedule of Accommodation - Mainstream                          | <br>21.0                                                                                                                                                                                                                                                                                                                                                                                                                                                                                                                                                  | PAN 210 Accommodation Analysis_Hall Areas_              | . 40.0                                            | Site Photography                                                               |
|      | PAN 210 / 300 sixth form                                              |                                                                                                                                                                                                                                                                                                                                                                                                                                                                                                                                                           | Spare Capacity                                          | 41.0                                              | Initial Planning Feedback                                                      |
| 8.0  | BB103 Schedule of Accommodation - Mainstream PAN 180 / 240 sixth form | 22.0                                                                                                                                                                                                                                                                                                                                                                                                                                                                                                                                                      | SEN School Area Comparator                              | 42.0                                              | Schedule of Accommodation - Havering SEND 60 place ASD/SEMH School             |
| 9.0  | BB103 Schedule of Accommodation - Mainstream                          | 23.0                                                                                                                                                                                                                                                                                                                                                                                                                                                                                                                                                      | Romford Town Football Club Proposals                    |                                                   | ASD/SEMIT SCHOOL                                                               |
|      | PAN 210 / 240 sixth form                                              | 24.0                                                                                                                                                                                                                                                                                                                                                                                                                                                                                                                                                      | External Areas Analysis                                 | . 43.0                                            | Havering SEND 60 place ASD/SEMH School - High-Level floor plans - Ground Floor |
| 10.0 | PAN 180 Accommodation Analysis_Teaching Spaces_<br>Existing           | 18.0  19.0  19.0  20.0  1am 21.0  23.0  24.0  25.0  26.0  27.0  28.0  29.0  20.0  21.0  22.0  23.0  23.0  24.0  24.0  25.0  26.0  27.0  27.0  27.0  28.0  27.0  28.0                                                                                                                                                                                                                                                                                                                                                                                      | Schedule of External Site Areas                         |                                                   | Havering SEND 60 place ASD/SEMH School - High-Level                            |
| 11.0 | PAN 180 Accommodation Analysis_Teaching Spaces_                       | 26.0                                                                                                                                                                                                                                                                                                                                                                                                                                                                                                                                                      | SEN School External Area Requirement                    | ·<br>······                                       | floor plans - First Floor                                                      |
|      | Spare Capacity                                                        | Spare Capacity   36.0                                                                                                                                                                                                                                                                                                                                                                                                                                                                                                                                     | 45.0                                                    | Music Suite - Feasibility Estimate - 388m2 Option |                                                                                |
| 12.0 | PAN 210 Accommodation Analysis_Teaching Spaces_                       | Spare Capacity  18.0 PAN 180 Accommodation Analy Existing  19.0 PAN 180 Accommodation Analy Spare Capacity  20.0 PAN 210 Accommodation Analy Existing  21.0 PAN 210 Accommodation Analy Spare Capacity  22.0 SEN School Area Comparator  23.0 Romford Town Football Club Pro  24.0 External Areas Analysis  es_ 25.0 Schedule of External Site Areas  26.0 SEN School External Area Requires  27.0 New SEN School Option 01 - Deces_  28.0 New SEN School Option 01 - Deces_  29.0 New SEN School Option 01 - Deces_  29.0 New SEN School Option 02 / Con |                                                         | 46.0                                              | Music Suite - Feasibility Estimate - 275m2 Option                              |
|      | Existing                                                              |                                                                                                                                                                                                                                                                                                                                                                                                                                                                                                                                                           |                                                         |                                                   |                                                                                |
| 13.0 | PAN 210 Accommodation Analysis_Teaching Spaces_ Spare Capacity        |                                                                                                                                                                                                                                                                                                                                                                                                                                                                                                                                                           |                                                         |                                                   |                                                                                |
|      | Spare capacity                                                        |                                                                                                                                                                                                                                                                                                                                                                                                                                                                                                                                                           | New SEN School Option 02 / Control Option - Development | •                                                 |                                                                                |
| 14.0 | PAN 180 Accommodation Analysis_Resource Areas_<br>Existing            | 31.0                                                                                                                                                                                                                                                                                                                                                                                                                                                                                                                                                      | New SEN School Issued Control Option Drawing            |                                                   |                                                                                |
| 15.0 | PAN 180 Accommodation Analysis_Resource Areas_                        | 32.0                                                                                                                                                                                                                                                                                                                                                                                                                                                                                                                                                      | St. Edward's PAN 180 Option A                           |                                                   |                                                                                |
|      | Spare Capacity                                                        | 33.0                                                                                                                                                                                                                                                                                                                                                                                                                                                                                                                                                      | St. Edward's PAN 180 Option B                           |                                                   |                                                                                |
| 16.0 | PAN 210 Accommodation Analysis_Resource Areas_                        |                                                                                                                                                                                                                                                                                                                                                                                                                                                                                                                                                           |                                                         |                                                   |                                                                                |
|      | Existing                                                              | 34.0                                                                                                                                                                                                                                                                                                                                                                                                                                                                                                                                                      | St. Edward's PAN 180 Option C                           |                                                   |                                                                                |