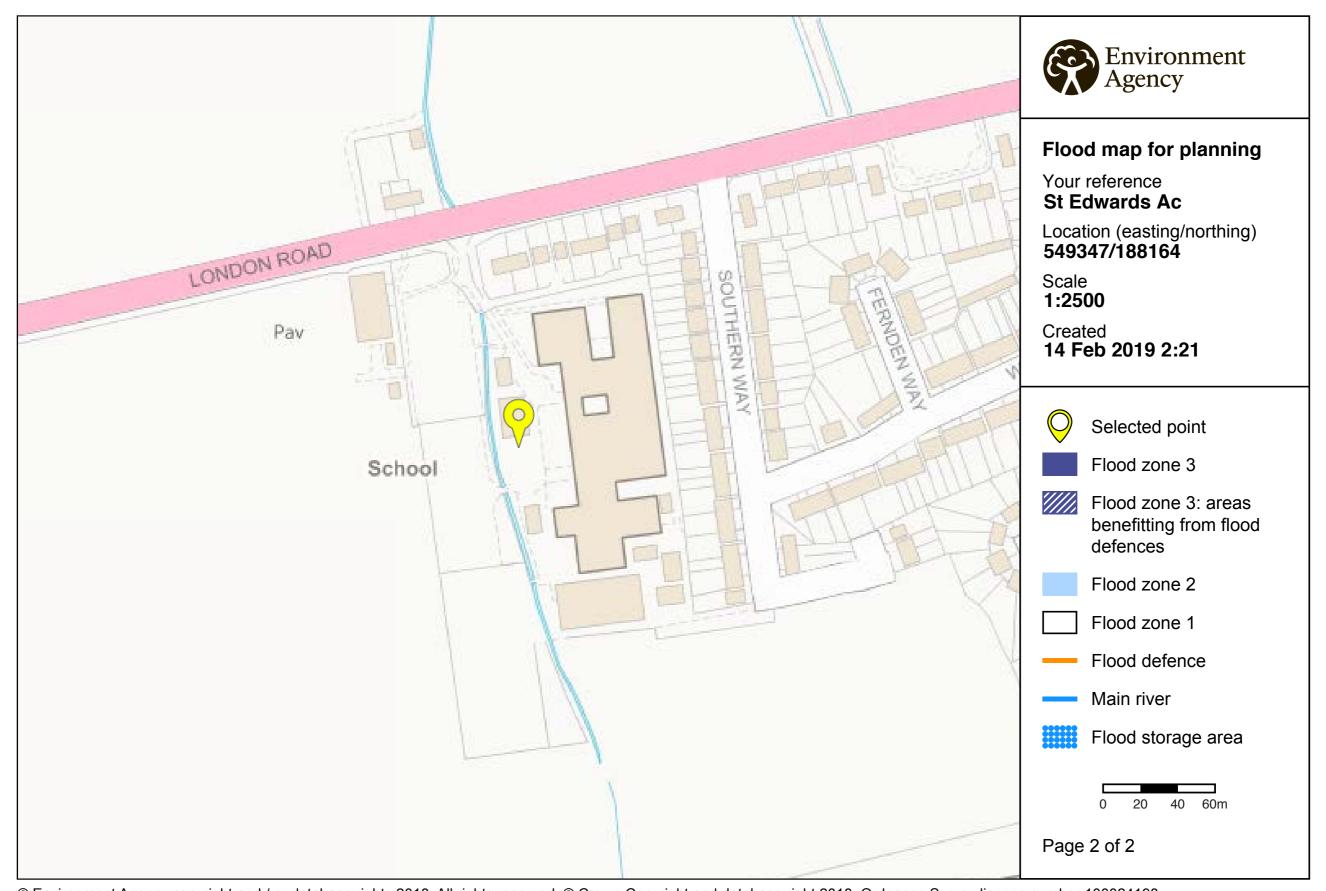

# 3.0 Flood Risk

# Flood map for planning

Your reference Location (easting/northing) Created

St Edwards Ac 549347/188164 14 Feb 2019 2:21

Your selected location is in flood zone 1, an area with a low probability of flooding.

## This means:

- you don't need to do a flood risk assessment if your development is smaller than 1 hectare and not affected by other sources of flooding
- you may need to do a flood risk assessment if your development is larger than 1
  hectare or affected by other sources of flooding or in an area with critical drainage
  problems

### Notes

The flood map for planning shows river and sea flooding data only. It doesn't include other sources of flooding. It is for use in development planning and flood risk assessments.

This information relates to the selected location and is not specific to any property within it. The map is updated regularly and is correct at the time of printing.

The Open Government Licence sets out the terms and conditions for using government data. https://www.nationalarchives.gov.uk/doc/open-government-licence/version/3/

<sup>©</sup> Environment Agency copyright and / or database rights 2018. All rights reserved. © Crown Copyright and database right 2018. Ordnance Survey licence number 100024198.