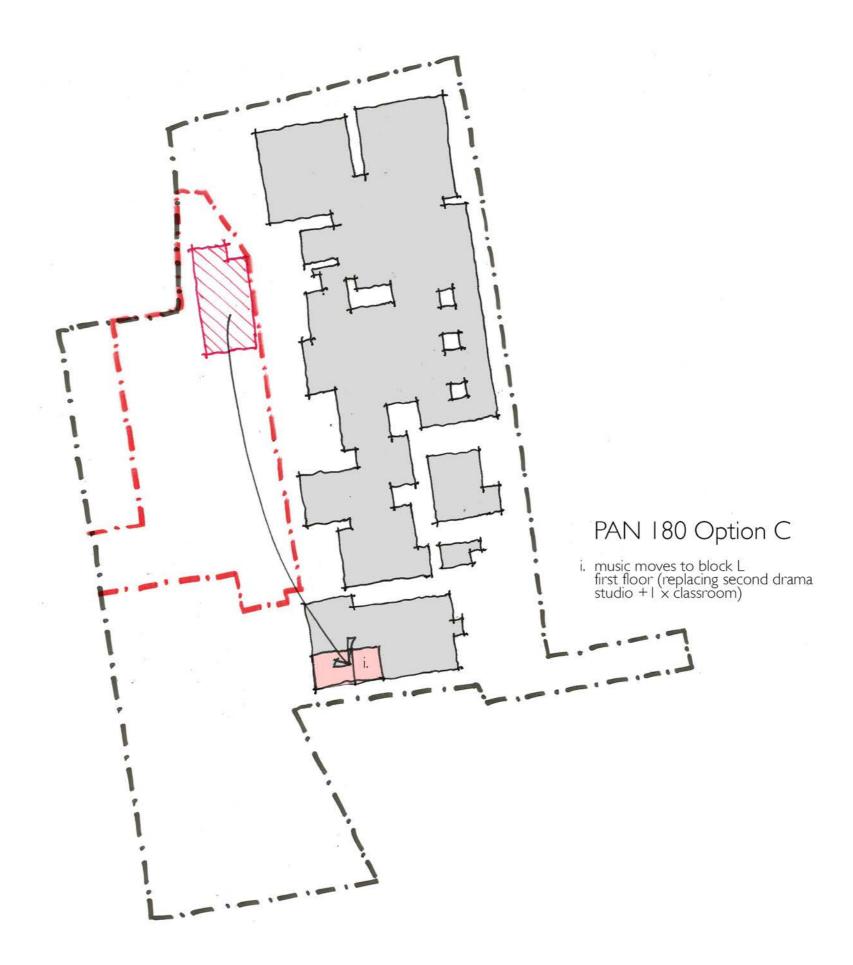

| 1440       | 10440 |
| MAXIMUM GROSS AREA                                              | 15000                  | 48          | 2880       | 17880 |



## 28.0 **Option 01-Development**





## 30.0 New SEN School Option 02 / Control Option - Development





Total Site Area -4,940 m2 approx. Hard Informal & Social -785 m2 approx. 695 m2 approx. Soft Informal & Social -Hard PE -780 m2 approx. Habitat -220 m2 approx. Non-net (Paths & Roads) -1,360 m2 approx. Building Footprint Area -1,100 m2 approx.

! Soft PE not counted!

St Edward's Site Boundary Proposed SEN School Site Boundary Proposed New Building(s) Note: New building displaces existing music block (Block C)



# SCHOOL **EDWARD'S** LONDON ROAD, ROMFORD



DRAFT FEASIBILITY

GA
CONTROL OPTION
SITE PLAN 1:100

L-01-01























## **37.0 Music Suite Schedule of Accommodation**

St Edward's Academy Music Suite Schedule of Accommodation Version 1.0

|                                                |           |                              |           | PAN210/30       | 00 6th form | PAN210/240 6th form |      |
|------------------------------------------------|-----------|------------------------------|-----------|-----------------|-------------|---------------------|------|
| Room No.                                       | Room Type | Room Function                | Room Area | No. of<br>Rooms | Area        | No. of<br>Rooms     | Area |
| Music Teaching Spaces                          |           |                              |           |                 |             |                     |      |