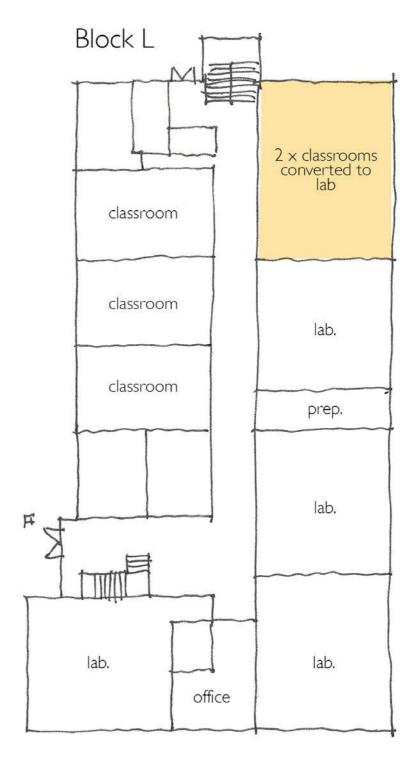

Block A - Ground Floor - GIFA - 5,827 sq.m

Block L - First Floor - GIFA - 974 sq.m

Block A - Tower - First Floor GIFA - 428 sq.m

134 Llft 4.0 Sq. m 043 IT Classroom 67.2 Sq. m 041 IT Classroom 48.3 Sq. m