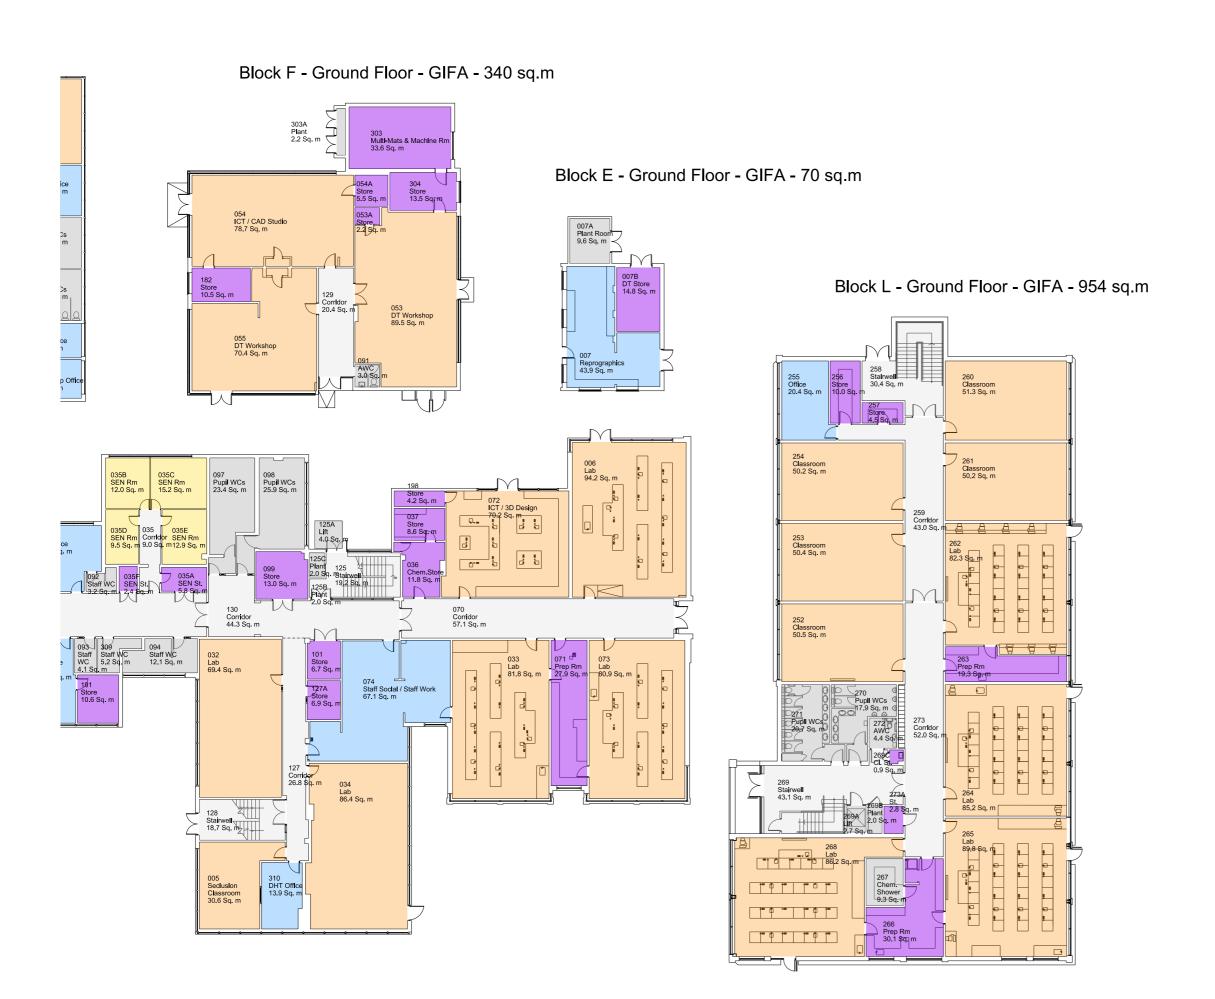

Block A - Ground Floor - GIFA - 5,827 sq.m

Block L - First Floor - GIFA - 974 sq.m

Block A - Tower - First Floor GIFA - 428 sq.m

134 Llft 4.0 Sq. m 043 IT Classroom 67.2 Sq. m 041 IT Classroom 48.3 Sq. m

Block A - Tower - Second Floor GIFA - 428 sq.m

Block A - Tower - Third Floor GIFA - 428 sq.m

Difference Values in Red indicate areas of the schedule where the Actual Accommodation is Deficient when compared to BB103 Difference Values in Green indicate areas of the schedule where the Actual Accommodation is in Surlpus when compared to BB103

| Room No.               |            | Room Function                         | Room Area |        | DAN 21 |            | Areas  | DANI100 |            |
|------------------------|------------|---------------------------------------|-----------|--------|--------|------------|--------|---------|------------|
|                        |            |                                       |           | No. of | PAN 21 |            | No. of | PAN180  |            |
|                        |            |                                       |           | Rooms  | Area   | Difference | Rooms  | Area    | Difference |
| Basic Teaching         | 319        | Seminar Room                          | 21        |        |        |            |        |         |            |
|                        | 519        | Seclusion Classroom                   | 21<br>31  |        |        |            |        |         |            |
| No. of Rooms           | 2          | Sub-total Area (m2)                   | 52        | 3      | 123    | 3 71       | 3      | 123     | 71         |
|                        | _          | ,                                     |           |        |        |            |        |         |            |
|                        | 1          | Classroom                             | 37        |        |        |            |        |         |            |
|                        | 2          | Classroom                             | 47        |        |        |            |        |         |            |
|                        | 4          | Classroom                             | 47        |        |        |            |        |         |            |
|                        | 8          | Classroom                             | 48        |        |        |            |        |         |            |
|                        | 9<br>10    | Classroom<br>Classroom                | 48<br>46  |        |        |            |        |         |            |
|                        | 11         | Classroom                             | 46        |        |        |            |        |         |            |
|                        | 12         | Classroom                             | 47        |        |        |            |        |         |            |
|                        | 15         | Classroom                             | 58        |        |        |            |        |         |            |
|                        | 17         | Classroom                             | 57        |        |        |            |        |         |            |
|                        | 18         | Classroom                             | 47        |        |        |            |        |         |            |
|                        | 19         | Classroom                             | 46        |        |        |            |        |         |            |
|                        | 20         | Classroom                             | 46        |        |        |            |        |         |            |
|                        | 21         | Classroom                             | 47        |        |        |            |        |         |            |
|                        | 24         | Classroom                             | 47        |        |        |            |        |         |            |
|                        | 25<br>26   | Classroom<br>Classroom                | 48<br>49  |        |        |            |        |         |            |
|                        | 38         | Classroom                             | 56        |        |        |            |        |         |            |
|                        | 40         | Classroom                             | 50        |        |        |            |        |         |            |
|                        | 62         | Classroom                             | 45        |        |        |            |        |         |            |
|                        | 252        | Classroom                             | 51        |        |        |            |        |         |            |
|                        | 253        | Classroom                             | 50        |        |        |            |        |         |            |
|                        | 254        | Classroom                             | 50        |        |        |            |        |         |            |
|                        | 260        | Classroom                             | 51        |        |        |            |        |         |            |
|                        | 261<br>279 | Classroom<br>Classroom                | 50<br>52  |        |        |            |        |         |            |
|                        | 280        | Classroom                             | 51        |        |        |            |        |         |            |
|                        | 281        | Classroom                             | 51        |        |        |            |        |         |            |
|                        | 282        | Classroom                             | 51        |        |        |            |        |         |            |
|                        | 283        | Classroom                             | 51        |        |        |            |        |         |            |
|                        | 284        | Classroom                             | 52        |        |        |            |        |         |            |
|                        | 292        | Classroom                             | 51        |        |        |            |        |         |            |
| No. of Doggo           | 293        | Classroom                             | 51        | 22     | 4246   | 444        | 26     | 4.420   | 104        |
| No. of Rooms           | 33         | Sub-total Area (m2)                   | 1,624     | 22     | 1210   | -414       | 26     | 1430    | -194       |
| ICT / Business Studies |            |                                       |           |        |        |            |        |         |            |
|                        | 72         | ICT                                   | 70        |        |        |            |        |         |            |
|                        | 54         | ICT / DT                              | 79        |        |        |            |        |         |            |
|                        | 29         | ICT / Language Lab                    | 120       |        |        |            |        |         |            |
|                        | 301<br>41  | ICT / Mac Suite (Music) ICT Classroom | 90<br>48  |        |        |            |        |         |            |
|                        | 41<br>42   | ICT Classroom                         | 48<br>66  |        |        |            |        |         |            |
|                        | 43         | ICT Classroom                         | 67        |        |        |            |        |         |            |
|                        | 291        | ICT Classroom                         | 81        |        |        |            |        |         |            |
| No. of Rooms           | 8          | Sub-total Area (m2)                   | 621       | 5      | 310    | -311       | 7      | 434     | -187       |
| Science                |            |                                       |           |        |        |            |        |         |            |
| Juliance               | 6          | Lab                                   | 94        |        |        |            |        |         |            |
|                        | 32         | Lab                                   | 69        |        |        |            |        |         |            |
|                        | 33         | Lab                                   | 82        |        |        |            |        |         |            |
|                        | 34         | Lab                                   | 86        |        |        |            |        |         |            |
|                        | 73         | Lab                                   | 81        |        |        |            |        |         |            |
|                        | 262        | Lab                                   | 82        |        |        |            |        |         |            |
|                        | 264        | Lab                                   | 85        |        |        |            |        |         |            |
|                        | 265<br>268 | Lab<br>Lab                            | 90<br>86  |        |        |            |        |         |            |
| No. of Rooms           | 9          | Sub-total Area (m2)                   | 755       | 8      | 678    | 3 -77      | 9      | 761     | . 6        |
|                        | ,          | 300 total / lica (1112)               | , 55      | ı      | 0/6    | - 77       |        | ,01     |            |