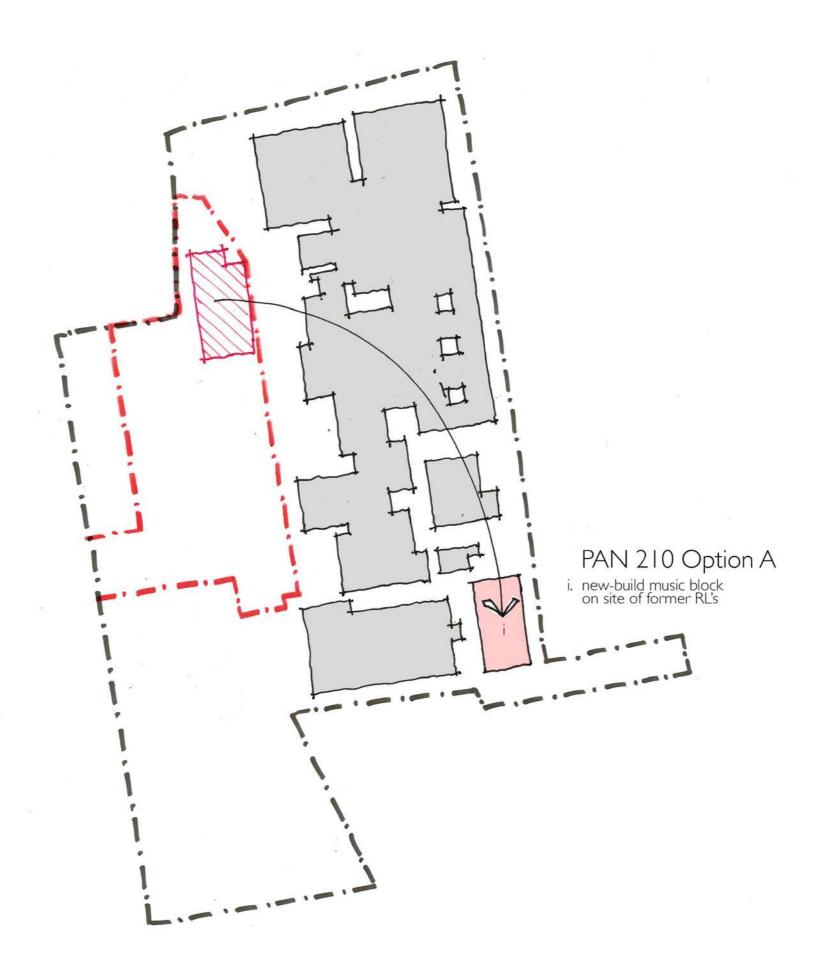

#### 0.0 **Contents**

|      |                                                                       | _                                                                                                                                                                                                                                                                                                                                                                                                                                                                                                                                                         |                                                         |                                                   |                                                                                |
|------|-----------------------------------------------------------------------|-----------------------------------------------------------------------------------------------------------------------------------------------------------------------------------------------------------------------------------------------------------------------------------------------------------------------------------------------------------------------------------------------------------------------------------------------------------------------------------------------------------------------------------------------------------|---------------------------------------------------------|---------------------------------------------------|--------------------------------------------------------------------------------|
| 1.0  | Google Aerial Photography                                             | 17.0                                                                                                                                                                                                                                                                                                                                                                                                                                                                                                                                                      | PAN 210 Accommodation Analysis_Resource Areas_          | 35.0                                              | St. Edward's PAN 180 Option D                                                  |
| 2.0  | Block Plan Analysis                                                   |                                                                                                                                                                                                                                                                                                                                                                                                                                                                                                                                                           | Spare Capacity                                          | 36.0                                              | St. Edward's PAN 210 Option A                                                  |
| 3.0  | Flood Risk                                                            | 18.0                                                                                                                                                                                                                                                                                                                                                                                                                                                                                                                                                      | PAN 180 Accommodation Analysis_Hall Areas_<br>Existing  | <br>37.0                                          | .  Music Suite Schedule of Accommodation                                       |
| 4.0  | Flood Map                                                             | 19.0                                                                                                                                                                                                                                                                                                                                                                                                                                                                                                                                                      | PAN 180 Accommodation Analysis_Hall Areas_              | 38.0                                              | St. Edward's PAN 1210 Option B                                                 |
| 5.0  | Existing Floor Plans                                                  |                                                                                                                                                                                                                                                                                                                                                                                                                                                                                                                                                           | Spare Capacity                                          |                                                   | Google Aerial Photography - Propopsed SEND School                              |
| 6.0  | Schedule of Accommodation and BB103 comparator                        | 20.0                                                                                                                                                                                                                                                                                                                                                                                                                                                                                                                                                      | PAN 210 Accommodation Analysis_Hall Areas_<br>Existing  |                                                   | boundary                                                                       |
| 7.0  | BB103 Schedule of Accommodation - Mainstream                          | <br>21.0                                                                                                                                                                                                                                                                                                                                                                                                                                                                                                                                                  | PAN 210 Accommodation Analysis_Hall Areas_              | . 40.0                                            | Site Photography                                                               |
|      | PAN 210 / 300 sixth form                                              |                                                                                                                                                                                                                                                                                                                                                                                                                                                                                                                                                           | Spare Capacity                                          | 41.0                                              | Initial Planning Feedback                                                      |
| 8.0  | BB103 Schedule of Accommodation - Mainstream PAN 180 / 240 sixth form | 22.0                                                                                                                                                                                                                                                                                                                                                                                                                                                                                                                                                      | SEN School Area Comparator                              | 42.0                                              | Schedule of Accommodation - Havering SEND 60 place ASD/SEMH School             |
| 9.0  | BB103 Schedule of Accommodation - Mainstream                          | 23.0                                                                                                                                                                                                                                                                                                                                                                                                                                                                                                                                                      | Romford Town Football Club Proposals                    |                                                   | ASD/SEMIT SCHOOL                                                               |
|      | PAN 210 / 240 sixth form                                              | 24.0                                                                                                                                                                                                                                                                                                                                                                                                                                                                                                                                                      | External Areas Analysis                                 | . 43.0                                            | Havering SEND 60 place ASD/SEMH School - High-Level floor plans - Ground Floor |
| 10.0 | PAN 180 Accommodation Analysis_Teaching Spaces_<br>Existing           | 18.0  19.0  19.0  20.0  1am 21.0  23.0  24.0  25.0  26.0  27.0  28.0  29.0  20.0  21.0  22.0  23.0  23.0  24.0  24.0  25.0  26.0  27.0  27.0  27.0  28.0  27.0  28.0                                                                                                                                                                                                                                                                                                                                                                                      | Schedule of External Site Areas                         |                                                   | Havering SEND 60 place ASD/SEMH School - High-Level                            |
| 11.0 | PAN 180 Accommodation Analysis_Teaching Spaces_                       | 26.0                                                                                                                                                                                                                                                                                                                                                                                                                                                                                                                                                      | SEN School External Area Requirement                    | ·<br>······                                       | floor plans - First Floor                                                      |
|      | Spare Capacity                                                        | Spare Capacity   36.0                                                                                                                                                                                                                                                                                                                                                                                                                                                                                                                                     | 45.0                                                    | Music Suite - Feasibility Estimate - 388m2 Option |                                                                                |
| 12.0 | PAN 210 Accommodation Analysis_Teaching Spaces_                       | Spare Capacity  18.0 PAN 180 Accommodation Analy Existing  19.0 PAN 180 Accommodation Analy Spare Capacity  20.0 PAN 210 Accommodation Analy Existing  21.0 PAN 210 Accommodation Analy Spare Capacity  22.0 SEN School Area Comparator  23.0 Romford Town Football Club Pro  24.0 External Areas Analysis  es_ 25.0 Schedule of External Site Areas  26.0 SEN School External Area Requires  27.0 New SEN School Option 01 - Deces_  28.0 New SEN School Option 01 - Deces_  29.0 New SEN School Option 01 - Deces_  29.0 New SEN School Option 02 / Con |                                                         | 46.0                                              | Music Suite - Feasibility Estimate - 275m2 Option                              |
|      | Existing                                                              |                                                                                                                                                                                                                                                                                                                                                                                                                                                                                                                                                           |                                                         |                                                   |                                                                                |
| 13.0 | PAN 210 Accommodation Analysis_Teaching Spaces_ Spare Capacity        |                                                                                                                                                                                                                                                                                                                                                                                                                                                                                                                                                           |                                                         |                                                   |                                                                                |
|      | Spare capacity                                                        |                                                                                                                                                                                                                                                                                                                                                                                                                                                                                                                                                           | New SEN School Option 02 / Control Option - Development | •                                                 |                                                                                |
| 14.0 | PAN 180 Accommodation Analysis_Resource Areas_<br>Existing            | 31.0                                                                                                                                                                                                                                                                                                                                                                                                                                                                                                                                                      | New SEN School Issued Control Option Drawing            |                                                   |                                                                                |
| 15.0 | PAN 180 Accommodation Analysis_Resource Areas_                        | 32.0                                                                                                                                                                                                                                                                                                                                                                                                                                                                                                                                                      | St. Edward's PAN 180 Option A                           |                                                   |                                                                                |
|      | Spare Capacity                                                        | 33.0                                                                                                                                                                                                                                                                                                                                                                                                                                                                                                                                                      | St. Edward's PAN 180 Option B                           |                                                   |                                                                                |
| 16.0 | PAN 210 Accommodation Analysis_Resource Areas_                        |                                                                                                                                                                                                                                                                                                                                                                                                                                                                                                                                                           |                                                         |                                                   |                                                                                |
|      | Existing                                                              | 34.0                                                                                                                                                                                                                                                                                                                                                                                                                                                                                                                                                      | St. Edward's PAN 180 Option C                           |                                                   |                                                                                |