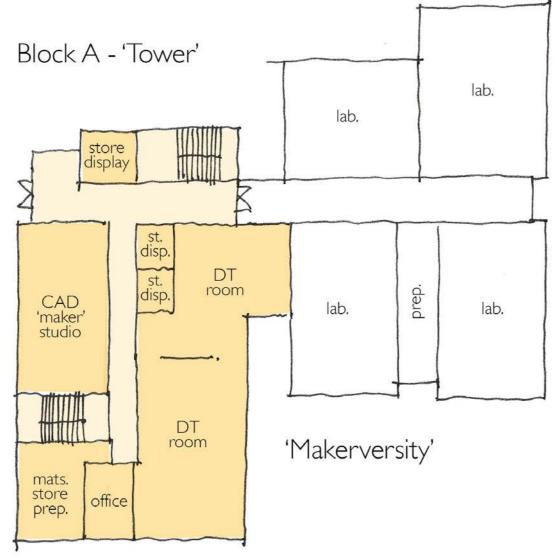

Block A - Ground Floor - GIFA - 5,827 sq.m

Block L - First Floor - GIFA - 974 sq.m

Block A - Tower - First Floor GIFA - 428 sq.m

134 Llft 4.0 Sq. m 043 IT Classroom 67.2 Sq. m 041 IT Classroom 48.3 Sq. m