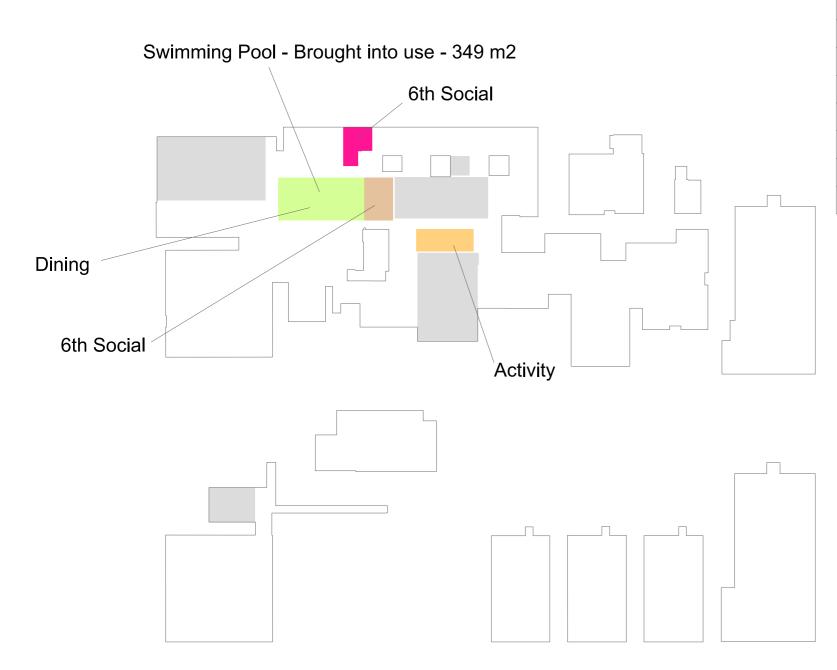

|         |  |  |
|------------------------|------|------------|------|----------|---------|--|--|
| Hall Areas PAN 180     |      |            |      |          |         |  |  |
| BB103                  | ff.  |            |      |          |         |  |  |
| Туре                   | Area | Туре       | Area | Type     | Area    |  |  |
| Sports                 | 594  | Sports     | 724  | Sports   | 130     |  |  |
| Activity               | 150  | Activity   | 106  | Activity | -44     |  |  |
| Main Hall              | 197  | Main Hall  | 361  | Main Ha  | ıll 164 |  |  |
| Dining                 | 248  | Dining     | 86   | Dining   | -162    |  |  |
| 6th Social             | 111  | 6th Social | 87   | 6th Soci | al -24  |  |  |

<sup>\* 464</sup>m2 in Gymnasium & 106m2 in Studio



| Accommodation Analysis |      |            |      |           |              |  |  |
|------------------------|------|------------|------|-----------|--------------|--|--|
| Hall Areas PAN 180     |      |            |      |           |              |  |  |
| BB103                  | Dit  | ff.        |      |           |              |  |  |
| Туре                   | Area | Туре       | Area | Туре      | Area         |  |  |
| Sports                 | 594  | Sports     | 724  | Sports    | 130          |  |  |
| Activity               | 150  | Activity   | 192  | Activity  | 42           |  |  |
| Main Hall              | 197  | Main Hall  | 361  | Main Ha   | II 164       |  |  |
| Dining                 | 248  | Dining     | 248  | Dining    | 0            |  |  |
| 6th Social