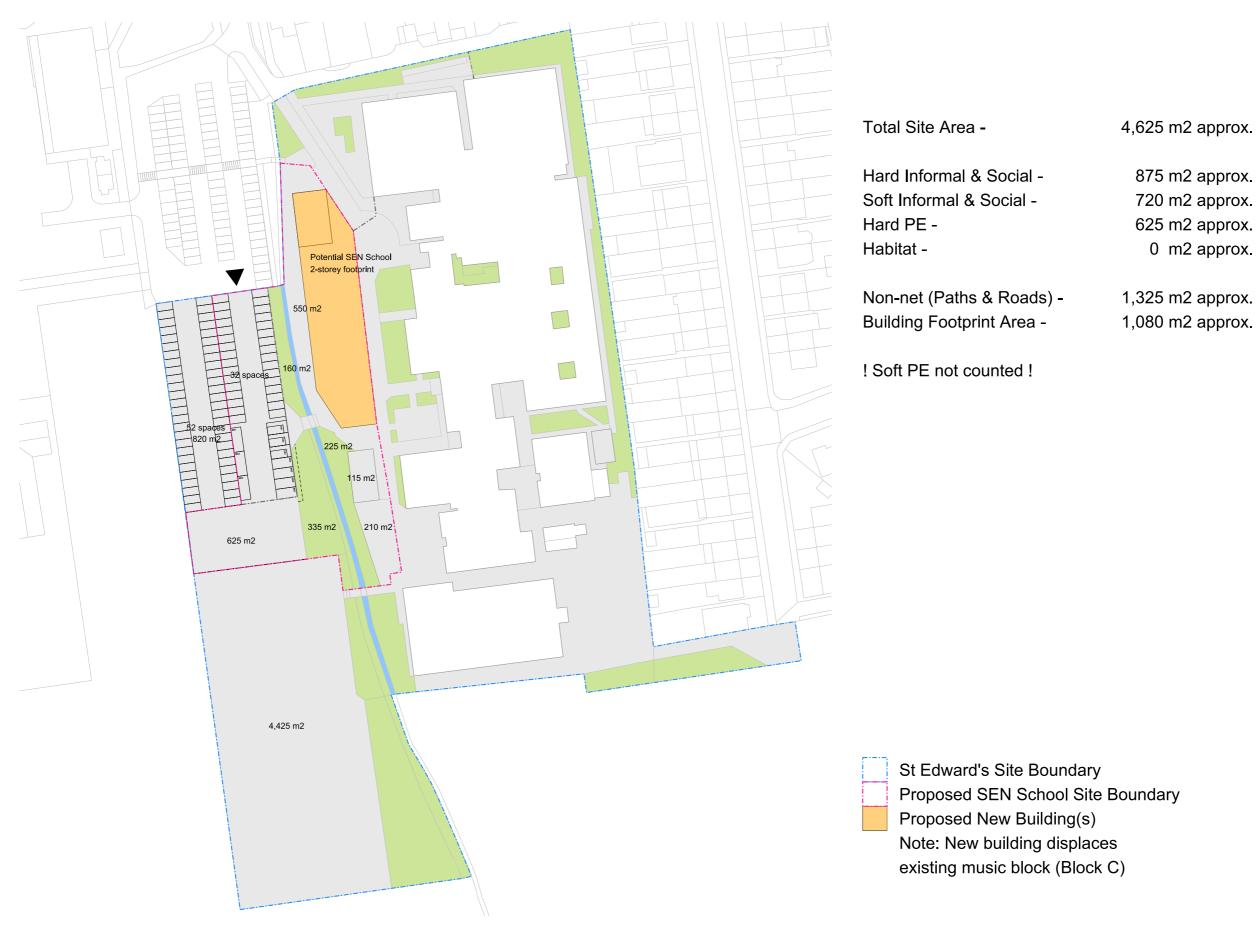

#### 0.0 **Contents**

|      |                                                                       | _                                                                                                                                                                                                                                                                                                                                                                                                                                                                                                                                                         |                                                         |                                                   |                                                                                |
|------|-----------------------------------------------------------------------|-----------------------------------------------------------------------------------------------------------------------------------------------------------------------------------------------------------------------------------------------------------------------------------------------------------------------------------------------------------------------------------------------------------------------------------------------------------------------------------------------------------------------------------------------------------|---------------------------------------------------------|---------------------------------------------------|--------------------------------------------------------------------------------|
| 1.0  | Google Aerial Photography                                             | 17.0                                                                                                                                                                                                                                                                                                                                                                                                                                                                                                                                                      | PAN 210 Accommodation Analysis_Resource Areas_          | 35.0                                              | St. Edward's PAN 180 Option D                                                  |
| 2.0  | Block Plan Analysis                                                   |                                                                                                                                                                                                                                                                                                                                                                                                                                                                                                                                                           | Spare Capacity                                          | 36.0                                              | St. Edward's PAN 210 Option A                                                  |
| 3.0  | Flood Risk                                                            | 18.0                                                                                                                                                                                                                                                                                                                                                                                                                                                                                                                                                      | PAN 180 Accommodation Analysis_Hall Areas_<br>Existing  | <br>37.0                                          | .  Music Suite Schedule of Accommodation                                       |
| 4.0  | Flood Map                                                             | 19.0                                                                                                                                                                                                                                                                                                                                                                                                                                                                                                                                                      | PAN 180 Accommodation Analysis_Hall Areas_              | 38.0                                              | St. Edward's PAN 1210 Option B                                                 |
| 5.0  | Existing Floor Plans                                                  |                                                                                                                                                                                                                                                                                                                                                                                                                                                                                                                                                           | Spare Capacity                                          |                                                   | Google Aerial Photography - Propopsed SEND School                              |
| 6.0  | Schedule of Accommodation and BB103 comparator                        | 20.0                                                                                                                                                                                                                                                                                                                                                                                                                                                                                                                                                      | PAN 210 Accommodation Analysis_Hall Areas_<br>Existing  |                                                   | boundary                                                                       |
| 7.0  | BB103 Schedule of Accommodation - Mainstream                          | <br>21.0                                                                                                                                                                                                                                                                                                                                                                                                                                                                                                                                                  | PAN 210 Accommodation Analysis_Hall Areas_              | . 40.0                                            | Site Photography                                                               |
|      | PAN 210 / 300 sixth form                                              |                                                                                                                                                                                                                                                                                                                                                                                                                                                                                                                                                           | Spare Capacity                                          | 41.0                                              | Initial Planning Feedback                                                      |
| 8.0  | BB103 Schedule of Accommodation - Mainstream PAN 180 / 240 sixth form | 22.0                                                                                                                                                                                                                                                                                                                                                                                                                                                                                                                                                      | SEN School Area Comparator                              | 42.0                                              | Schedule of Accommodation - Havering SEND 60 place ASD/SEMH School             |
| 9.0  | BB103 Schedule of Accommodation - Mainstream                          | 23.0                                                                                                                                                                                                                                                                                                                                                                                                                                                                                                                                                      | Romford Town Football Club Proposals                    |                                                   | ASD/SEMIT SCHOOL                                                               |
|      | PAN 210 / 240 sixth form                                              | 24.0                                                                                                                                                                                                                                                                                                                                                                                                                                                                                                                                                      | External Areas Analysis                                 | . 43.0                                            | Havering SEND 60 place ASD/SEMH School - High-Level floor plans - Ground Floor |
| 10.0 | PAN 180 Accommodation Analysis_Teaching Spaces_<br>Existing           | 18.0  19.0  19.0  20.0  1am 21.0  23.0  24.0  25.0  26.0  27.0  28.0  29.0  20.0  21.0  22.0  23.0  23.0  24.0  24.0  25.0  26.0  27.0  27.0  27.0  28.0  27.0  28.0                                                                                                                                                                                                                                                                                                                                                                                      | Schedule of External Site Areas                         |                                                   | Havering SEND 60 place ASD/SEMH School - High-Level                            |
| 11.0 | PAN 180 Accommodation Analysis_Teaching Spaces_                       | 26.0                                                                                                                                                                                                                                                                                                                                                                                                                                                                                                                                                      | SEN School External Area Requirement                    | ·<br>······                                       | floor plans - First Floor                                                      |
|      | Spare Capacity                                                        | Spare Capacity   36.0                                                                                                                                                                                                                                                                                                                                                                                                                                                                                                                                     | 45.0                                                    | Music Suite - Feasibility Estimate - 388m2 Option |                                                                                |
| 12.0 | PAN 210 Accommodation Analysis_Teaching Spaces_                       | Spare Capacity  18.0 PAN 180 Accommodation Analy Existing  19.0 PAN 180 Accommodation Analy Spare Capacity  20.0 PAN 210 Accommodation Analy Existing  21.0 PAN 210 Accommodation Analy Spare Capacity  22.0 SEN School Area Comparator  23.0 Romford Town Football Club Pro  24.0 External Areas Analysis  es_ 25.0 Schedule of External Site Areas  26.0 SEN School External Area Requires  27.0 New SEN School Option 01 - Deces_  28.0 New SEN School Option 01 - Deces_  29.0 New SEN School Option 01 - Deces_  29.0 New SEN School Option 02 / Con |                                                         | 46.0                                              | Music Suite - Feasibility Estimate - 275m2 Option                              |
|      | Existing                                                              |                                                                                                                                                                                                                                                                                                                                                                                                                                                                                                                                                           |                                                         |                                                   |                                                                                |
| 13.0 | PAN 210 Accommodation Analysis_Teaching Spaces_ Spare Capacity        |                                                                                                                                                                                                                                                                                                                                                                                                                                                                                                                                                           |                                                         |                                                   |                                                                                |
|      | Spare capacity                                                        |                                                                                                                                                                                                                                                                                                                                                                                                                                                                                                                                                           | New SEN School Option 02 / Control Option - Development | •                                                 |                                                                                |
| 14.0 | PAN 180 Accommodation Analysis_Resource Areas_<br>Existing            | 31.0                                                                                                                                                                                                                                                                                                                                                                                                                                                                                                                                                      | New SEN School Issued Control Option Drawing            |                                                   |                                                                                |
| 15.0 | PAN 180 Accommodation Analysis_Resource Areas_                        | 32.0                                                                                                                                                                                                                                                                                                                                                                                                                                                                                                                                                      | St. Edward's PAN 180 Option A                           |                                                   |                                                                                |
|      | Spare Capacity                                                        | 33.0                                                                                                                                                                                                                                                                                                                                                                                                                                                                                                                                                      | St. Edward's PAN 180 Option B                           |                                                   |                                                                                |
| 16.0 | PAN 210 Accommodation Analysis_Resource Areas_                        |                                                                                                                                                                                                                                                                                                                                                                                                                                                                                                                                                           |                                                         |                                                   |                                                                                |
|      | Existing                                                              | 34.0                                                                                                                                                                                                                                                                                                                                                                                                                                                                                                                                                      | St. Edward's PAN 180 Option C                           |                                                   |                                                                                |