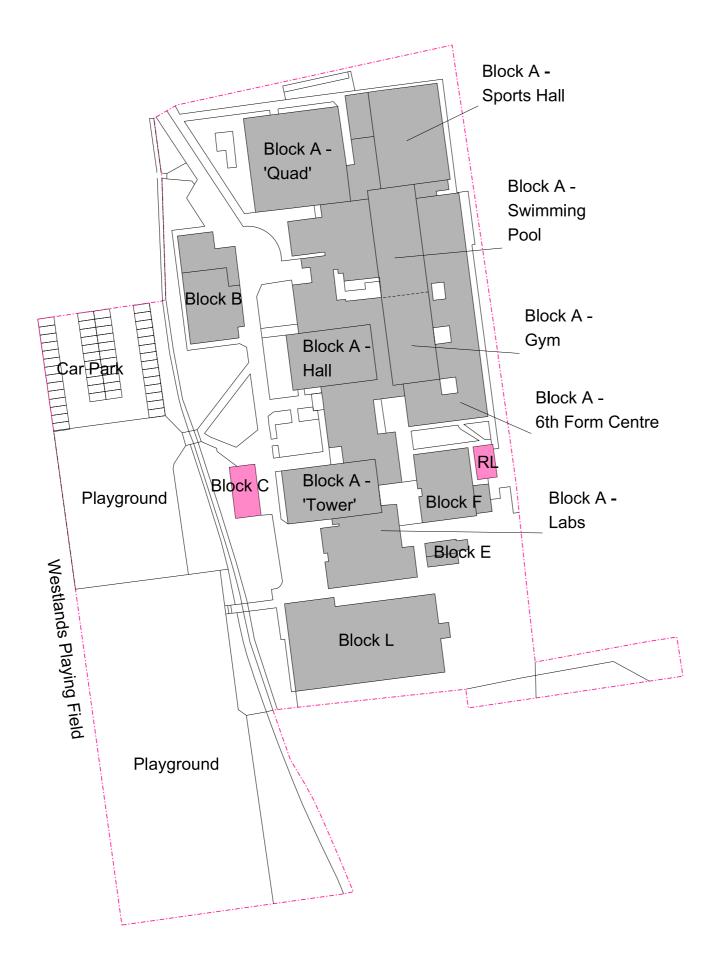

Block A - Ground Floor - GIFA - 5,827 sq.m

Block L - First Floor - GIFA - 974 sq.m

Block A - Tower - First Floor GIFA - 428 sq.m

134 Llft 4.0 Sq. m 043 IT Classroom 67.2 Sq. m 041 IT Classroom 48.3 Sq. m

Block A - Tower - Second Floor GIFA - 428 sq.m

Block A - Tower - Third Floor GIFA - 428 sq.m

Difference Values in Red indicate areas of the schedule where the Actual Accommodation is Deficient when compared to BB103 Difference Values in Green indicate areas of the schedule where the Actual Accommodation is in Surlpus when compared to BB103