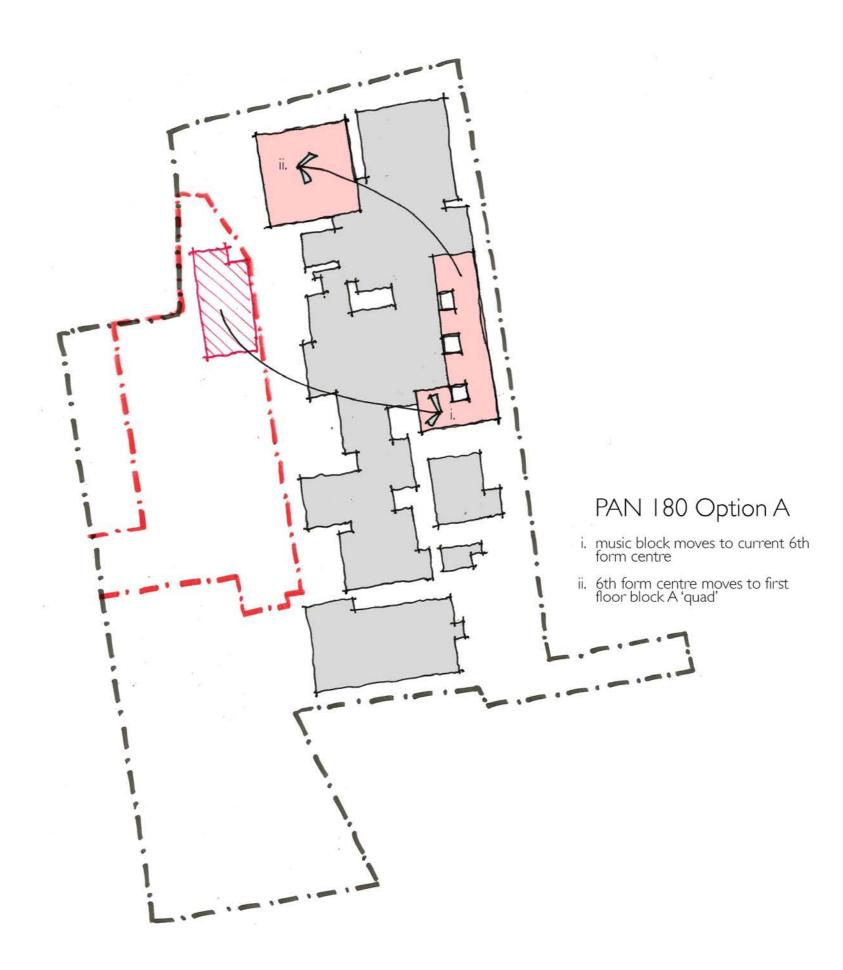

24          | 1440       | 10440 |
| MAXIMUM GROSS AREA                                              | 15000                  | 48          | 2880       | 17880 |



## 28.0 **Option 01-Development**





## 30.0 New SEN School Option 02 / Control Option - Development





Total Site Area -4,940 m2 approx. Hard Informal & Social -785 m2 approx. 695 m2 approx. Soft Informal & Social -Hard PE -780 m2 approx. Habitat -220 m2 approx. Non-net (Paths & Roads) -1,360 m2 approx. Building Footprint Area -1,100 m2 approx.

! Soft PE not counted!

St Edward's Site Boundary Proposed SEN School Site Boundary Proposed New Building(s) Note: New building displaces existing music block (Block C)



# SCHOOL **EDWARD'S** LONDON ROAD, ROMFORD



DRAFT FEASIBILITY

GA
CONTROL OPTION
SITE PLAN 1:100

L-01-01























## **37.0 Music Suite Schedule of Accommodation**

St Edward's Academy Music Suite Schedule of Accommodation Version 1.0

|                                                |           |                              |           | PAN210/30       | 00 6th form | PAN210/240 6th form |      |
|------------------------------------------------|-----------|------------------------------|-----------|-----------------|-------------|---------------------|------|
| Room No.                                       | Room Type | Room Function                | Room Area | No. of<br>Rooms | Area        | No. of<br>Rooms     | Area |
| Music Teaching Spaces                          |           |                              |           |                 |             |