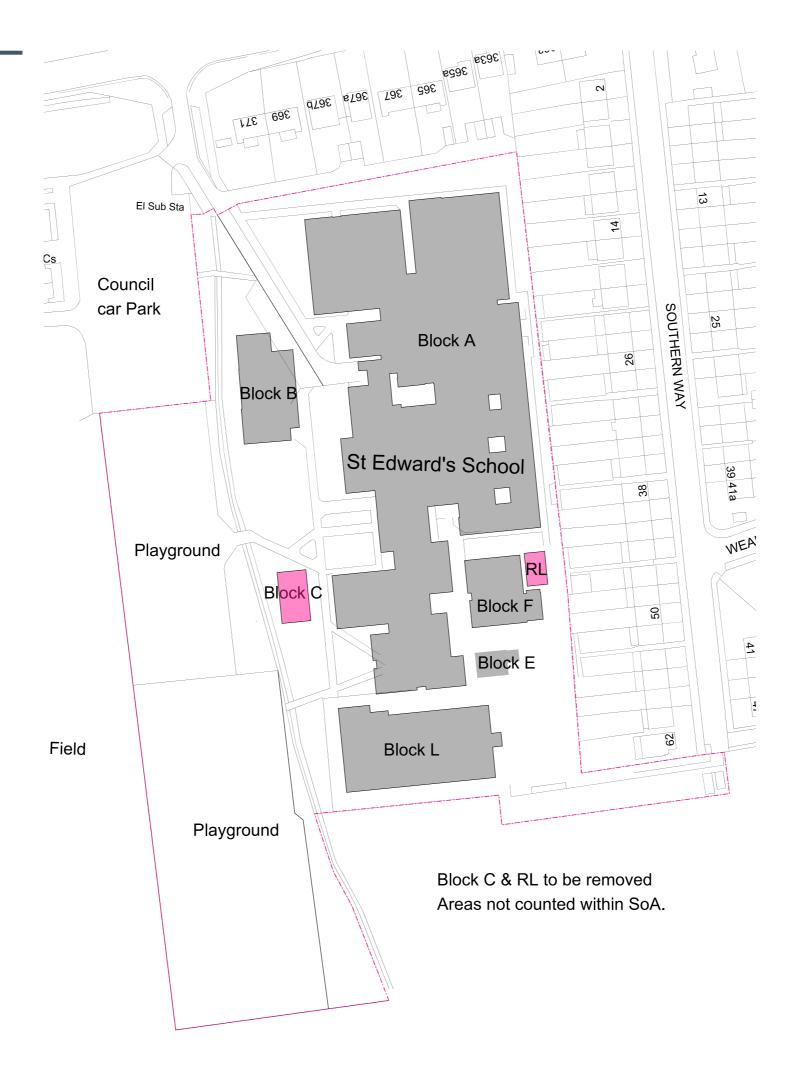

#### 0.0 **Contents**

|      |                                                                       | _                                                                                                                                                                                                                                                                                                                                                                                                                                                                                                                                                         |                                                         |                                                   |                                                                                |
|------|-----------------------------------------------------------------------|-----------------------------------------------------------------------------------------------------------------------------------------------------------------------------------------------------------------------------------------------------------------------------------------------------------------------------------------------------------------------------------------------------------------------------------------------------------------------------------------------------------------------------------------------------------|---------------------------------------------------------|---------------------------------------------------|--------------------------------------------------------------------------------|
| 1.0  | Google Aerial Photography                                             | 17.0                                                                                                                                                                                                                                                                                                                                                                                                                                                                                                                                                      | PAN 210 Accommodation Analysis_Resource Areas_          | 35.0                                              | St. Edward's PAN 180 Option D                                                  |
| 2.0  | Block Plan Analysis                                                   |                                                                                                                                                                                                                                                                                                                                                                                                                                                                                                                                                           | Spare Capacity                                          | 36.0                                              | St. Edward's PAN 210 Option A                                                  |
| 3.0  | Flood Risk                                                            | 18.0                                                                                                                                                                                                                                                                                                                                                                                                                                                                                                                                                      | PAN 180 Accommodation Analysis_Hall Areas_<br>Existing  | <br>37.0                                          | .  Music Suite Schedule of Accommodation                                       |
| 4.0  | Flood Map                                                             | 19.0                                                                                                                                                                                                                                                                                                                                                                                                                                                                                                                                                      | PAN 180 Accommodation Analysis_Hall Areas_              | 38.0                                              | St. Edward's PAN 1210 Option B                                                 |
| 5.0  | Existing Floor Plans                                                  |                                                                                                                                                                                                                                                                                                                                                                                                                                                                                                                                                           | Spare Capacity                                          |                                                   | Google Aerial Photography - Propopsed SEND School                              |
| 6.0  | Schedule of Accommodation and BB103 comparator                        | 20.0                                                                                                                                                                                                                                                                                                                                                                                                                                                                                                                                                      | PAN 210 Accommodation Analysis_Hall Areas_<br>Existing  |                                                   | boundary                                                                       |
| 7.0  | BB103 Schedule of Accommodation - Mainstream                          | <br>21.0                                                                                                                                                                                                                                                                                                                                                                                                                                                                                                                                                  | PAN 210 Accommodation Analysis_Hall Areas_              | . 40.0                                            | Site Photography                                                               |
|      | PAN 210 / 300 sixth form                                              |                                                                                                                                                                                                                                                                                                                                                                                                                                                                                                                                                           | Spare Capacity                                          | 41.0                                              | Initial Planning Feedback                                                      |
| 8.0  | BB103 Schedule of Accommodation - Mainstream PAN 180 / 240 sixth form | 22.0                                                                                                                                                                                                                                                                                                                                                                                                                                                                                                                                                      | SEN School Area Comparator                              | 42.0                                              | Schedule of Accommodation - Havering SEND 60 place ASD/SEMH School             |
| 9.0  | BB103 Schedule of Accommodation - Mainstream                          | 23.0                                                                                                                                                                                                                                                                                                                                                                                                                                                                                                                                                      | Romford Town Football Club Proposals                    |                                                   | ASD/SEMIT SCHOOL                                                               |
|      | PAN 210 / 240 sixth form                                              | 24.0                                                                                                                                                                                                                                                                                                                                                                                                                                                                                                                                                      | External Areas Analysis                                 | . 43.0                                            | Havering SEND 60 place ASD/SEMH School - High-Level floor plans - Ground Floor |
| 10.0 | PAN 180 Accommodation Analysis_Teaching Spaces_<br>Existing           | 18.0  19.0  19.0  20.0  1am 21.0  23.0  24.0  25.0  26.0  27.0  28.0  29.0  20.0  21.0  22.0  23.0  23.0  24.0  24.0  25.0  26.0  27.0  27.0  27.0  28.0  27.0  28.0                                                                                                                                                                                                                                                                                                                                                                                      | Schedule of External Site Areas                         |                                                   | Havering SEND 60 place ASD/SEMH School - High-Level                            |
| 11.0 | PAN 180 Accommodation Analysis_Teaching Spaces_                       | 26.0                                                                                                                                                                                                                                                                                                                                                                                                                                                                                                                                                      | SEN School External Area Requirement                    | ·<br>······                                       | floor plans - First Floor                                                      |
|      | Spare Capacity                                                        | Spare Capacity   36.0                                                                                                                                                                                                                                                                                                                                                                                                                                                                                                                                     | 45.0                                                    | Music Suite - Feasibility Estimate - 388m2 Option |                                                                                |
| 12.0 | PAN 210 Accommodation Analysis_Teaching Spaces_                       | Spare Capacity  18.0 PAN 180 Accommodation Analy Existing  19.0 PAN 180 Accommodation Analy Spare Capacity  20.0 PAN 210 Accommodation Analy Existing  21.0 PAN 210 Accommodation Analy Spare Capacity  22.0 SEN School Area Comparator  23.0 Romford Town Football Club Pro  24.0 External Areas Analysis  es_ 25.0 Schedule of External Site Areas  26.0 SEN School External Area Requires  27.0 New SEN School Option 01 - Deces_  28.0 New SEN School Option 01 - Deces_  29.0 New SEN School Option 01 - Deces_  29.0 New SEN School Option 02 / Con |                                                         | 46.0                                              | Music Suite - Feasibility Estimate - 275m2 Option                              |
|      | Existing                                                              |                                                                                                                                                                                                                                                                                                                                                                                                                                                                                                                                                           |                                                         |                                                   |                                                                                |
| 13.0 | PAN 210 Accommodation Analysis_Teaching Spaces_ Spare Capacity        |                                                                                                                                                                                                                                                                                                                                                                                                                                                                                                                                                           |                                                         |                                                   |                                                                                |
|      | Spare capacity                                                        |                                                                                                                                                                                                                                                                                                                                                                                                                                                                                                                                                           | New SEN School Option 02 / Control Option - Development | •                                                 |                                                                                |
| 14.0 | PAN 180 Accommodation Analysis_Resource Areas_<br>Existing            | 31.0                                                                                                                                                                                                                                                                                                                                                                                                                                                                                                                                                      | New SEN School Issued Control Option Drawing            |                                                   |                                                                                |
| 15.0 | PAN 180 Accommodation Analysis_Resource Areas_                        | 32.0                                                                                                                                                                                                                                                                                                                                                                                                                                                                                                                                                      | St. Edward's PAN 180 Option A                           |                                                   |                                                                                |
|      | Spare Capacity                                                        | 33.0                                                                                                                                                                                                                                                                                                                                                                                                                                                                                                                                                      | St. Edward's PAN 180 Option B                           |                                                   |                                                                                |
| 16.0 | PAN 210 Accommodation Analysis_Resource Areas_                        |                                                                                                                                                                                                                                                                                                                                                                                                                                                                                                                                                           |                                                         |                                                   |                                                                                |
|      | Existing                                                              | 34.0                                                                                                                                                                                                                                                                                                                                                                                                                                                                                                                                                      | St. Edward's PAN 180 Option C                           |                                                   |                                                                                |