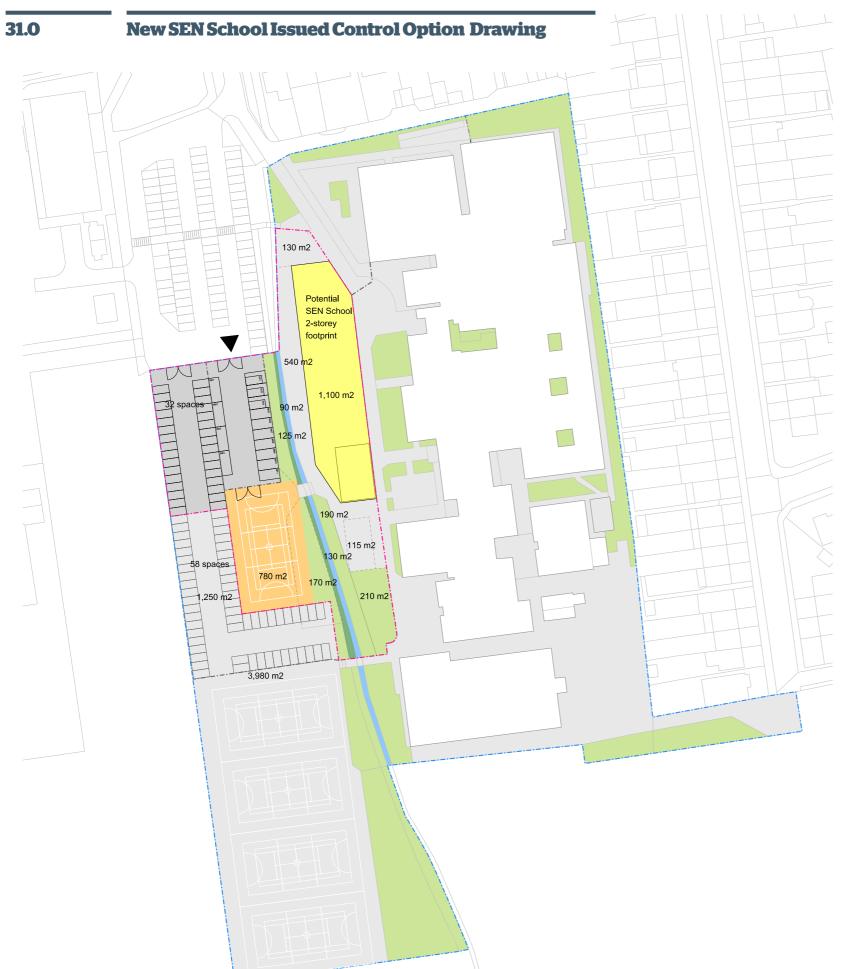

#### 0.0 **Contents**

|      |                                                                       | _                                                                                                                                                                                                                                                                                                                                                                                                                                                                                                                                                         |                                                         |                                                   |                                                                                |
|------|-----------------------------------------------------------------------|-----------------------------------------------------------------------------------------------------------------------------------------------------------------------------------------------------------------------------------------------------------------------------------------------------------------------------------------------------------------------------------------------------------------------------------------------------------------------------------------------------------------------------------------------------------|---------------------------------------------------------|---------------------------------------------------|--------------------------------------------------------------------------------|
| 1.0  | Google Aerial Photography                                             | 17.0                                                                                                                                                                                                                                                                                                                                                                                                                                                                                                                                                      | PAN 210 Accommodation Analysis_Resource Areas_          | 35.0                                              | St. Edward's PAN 180 Option D                                                  |
| 2.0  | Block Plan Analysis                                                   |                                                                                                                                                                                                                                                                                                                                                                                                                                                                                                                                                           | Spare Capacity                                          | 36.0                                              | St. Edward's PAN 210 Option A                                                  |
| 3.0  | Flood Risk                                                            | 18.0                                                                                                                                                                                                                                                                                                                                                                                                                                                                                                                                                      | PAN 180 Accommodation Analysis_Hall Areas_<br>Existing  | <br>37.0                                          | .  Music Suite Schedule of Accommodation                                       |
| 4.0  | Flood Map                                                             | 19.0                                                                                                                                                                                                                                                                                                                                                                                                                                                                                                                                                      | PAN 180 Accommodation Analysis_Hall Areas_              | 38.0                                              | St. Edward's PAN 1210 Option B                                                 |
| 5.0  | Existing Floor Plans                                                  |                                                                                                                                                                                                                                                                                                                                                                                                                                                                                                                                                           | Spare Capacity                                          |                                                   | Google Aerial Photography - Propopsed SEND School                              |
| 6.0  | Schedule of Accommodation and BB103 comparator                        | 20.0                                                                                                                                                                                                                                                                                                                                                                                                                                                                                                                                                      | PAN 210 Accommodation Analysis_Hall Areas_<br>Existing  |                                                   | boundary                                                                       |
| 7.0  | BB103 Schedule of Accommodation - Mainstream                          | <br>21.0                                                                                                                                                                                                                                                                                                                                                                                                                                                                                                                                                  | PAN 210 Accommodation Analysis_Hall Areas_              | . 40.0                                            | Site Photography                                                               |
|      | PAN 210 / 300 sixth form                                              |                                                                                                                                                                                                                                                                                                                                                                                                                                                                                                                                                           | Spare Capacity                                          | 41.0                                              | Initial Planning Feedback                                                      |
| 8.0  | BB103 Schedule of Accommodation - Mainstream PAN 180 / 240 sixth form | 22.0                                                                                                                                                                                                                                                                                                                                                                                                                                                                                                                                                      | SEN School Area Comparator                              | 42.0                                              | Schedule of Accommodation - Havering SEND 60 place ASD/SEMH School             |
| 9.0  | BB103 Schedule of Accommodation - Mainstream                          | 23.0                                                                                                                                                                                                                                                                                                                                                                                                                                                                                                                                                      | Romford Town Football Club Proposals                    |                                                   | ASD/SEMIT SCHOOL                                                               |
|      | PAN 210 / 240 sixth form                                              | 24.0                                                                                                                                                                                                                                                                                                                                                                                                                                                                                                                                                      | External Areas Analysis                                 | . 43.0                                            | Havering SEND 60 place ASD/SEMH School - High-Level floor plans - Ground Floor |
| 10.0 | PAN 180 Accommodation Analysis_Teaching Spaces_<br>Existing           | 18.0  19.0  19.0  20.0  1am 21.0  23.0  24.0  25.0  26.0  27.0  28.0  29.0  20.0  21.0  22.0  23.0  23.0  24.0  24.0  25.0  26.0  27.0  27.0  27.0  28.0  27.0  28.0                                                                                                                                                                                                                                                                                                                                                                                      | Schedule of External Site Areas                         |                                                   | Havering SEND 60 place ASD/SEMH School - High-Level                            |
| 11.0 | PAN 180 Accommodation Analysis_Teaching Spaces_                       | 26.0                                                                                                                                                                                                                                                                                                                                                                                                                                                                                                                                                      | SEN School External Area Requirement                    | ·<br>······                                       | floor plans - First Floor                                                      |
|      | Spare Capacity                                                        | Spare Capacity   36.0                                                                                                                                                                                                                                                                                                                                                                                                                                                                                                                                     | 45.0                                                    | Music Suite - Feasibility Estimate - 388m2 Option |                                                                                |
| 12.0 | PAN 210 Accommodation Analysis_Teaching Spaces_                       | Spare Capacity  18.0 PAN 180 Accommodation Analy Existing  19.0 PAN 180 Accommodation Analy Spare Capacity  20.0 PAN 210 Accommodation Analy Existing  21.0 PAN 210 Accommodation Analy Spare Capacity  22.0 SEN School Area Comparator  23.0 Romford Town Football Club Pro  24.0 External Areas Analysis  es_ 25.0 Schedule of External Site Areas  26.0 SEN School External Area Requires  27.0 New SEN School Option 01 - Deces_  28.0 New SEN School Option 01 - Deces_  29.0 New SEN School Option 01 - Deces_  29.0 New SEN School Option 02 / Con |                                                         | 46.0                                              | Music Suite - Feasibility Estimate - 275m2 Option                              |
|      | Existing                                                              |                                                                                                                                                                                                                                                                                                                                                                                                                                                                                                                                                           |                                                         |                                                   |                                                                                |
| 13.0 | PAN 210 Accommodation Analysis_Teaching Spaces_ Spare Capacity        |                                                                                                                                                                                                                                                                                                                                                                                                                                                                                                                                                           |                                                         |                                                   |                                                                                |
|      | Spare capacity                                                        |                                                                                                                                                                                                                                                                                                                                                                                                                                                                                                                                                           | New SEN School Option 02 / Control Option - Development | •                                                 |                                                                                |
| 14.0 | PAN 180 Accommodation Analysis_Resource Areas_<br>Existing            | 31.0                                                                                                                                                                                                                                                                                                                                                                                                                                                                                                                                                      | New SEN School Issued Control Option Drawing            |                                                   |                                                                                |
| 15.0 | PAN 180 Accommodation Analysis_Resource Areas_                        | 32.0                                                                                                                                                                                                                                                                                                                                                                                                                                                                                                                                                      | St. Edward's PAN 180 Option A                           |                                                   |                                                                                |
|      | Spare Capacity                                                        | 33.0                                                                                                                                                                                                                                                                                                                                                                                                                                                                                                                                                      | St. Edward's PAN 180 Option B                           |                                                   |                                                                                |
| 16.0 | PAN 210 Accommodation Analysis_Resource Areas_                        |                                                                                                                                                                                                                                                                                                                                                                                                                                                                                                                                                           |                                                         |                                                   |                                                                                |
|      | Existing                                                              | 34.0                                                                                                                                                                                                                                                                                                                                                                                                                                                                                                                                                      | St. Edward's PAN 180 Option C                           |                                                   |                                                                                |