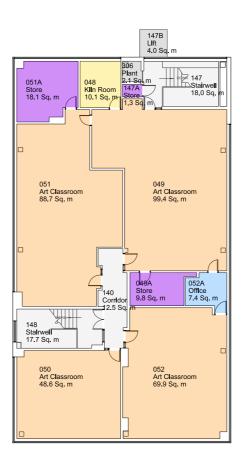

Block A - Ground Floor - GIFA - 5,827 sq.m

Block L - First Floor - GIFA - 974 sq.m

Block A - Tower - First Floor GIFA - 428 sq.m

134 Llft 4.0 Sq. m 043 IT Classroom 67.2 Sq. m 041 IT Classroom 48.3 Sq. m

Block A - Tower - Second Floor GIFA - 428 sq.m

Block A - Tower - Third Floor GIFA - 428 sq.m

Difference Values in Red indicate areas of the schedule where the Actual Accommodation is Deficient when compared to BB103 Difference Values in Green indicate areas of the schedule where the Actual Accommodation is in Surlpus when compared to BB103