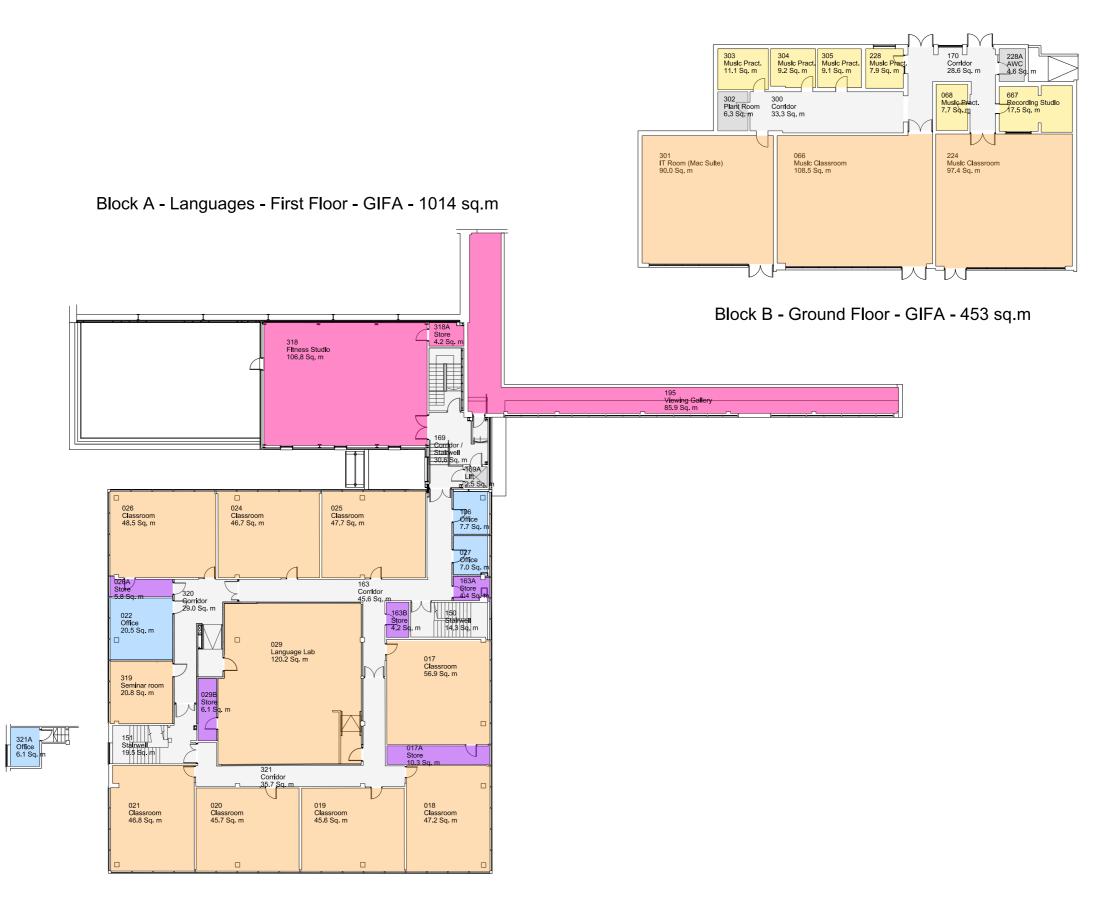

Block A - Ground Floor - GIFA - 5,827 sq.m

Block L - First Floor - GIFA - 974 sq.m

Block A - Tower - First Floor GIFA - 428 sq.m

134 Llft 4.0 Sq. m 043 IT Classroom 67.2 Sq. m 041 IT Classroom 48.3 Sq. m

Block A - Tower - Second Floor GIFA - 428 sq.m

Block A - Tower - Third Floor GIFA - 428 sq.m

Difference Values in Red indicate areas of the schedule where the Actual Accommodation is Deficient when compared to BB103 Difference Values in Green indicate areas of the schedule where the Actual Accommodation is in Surlpus when compared to BB103