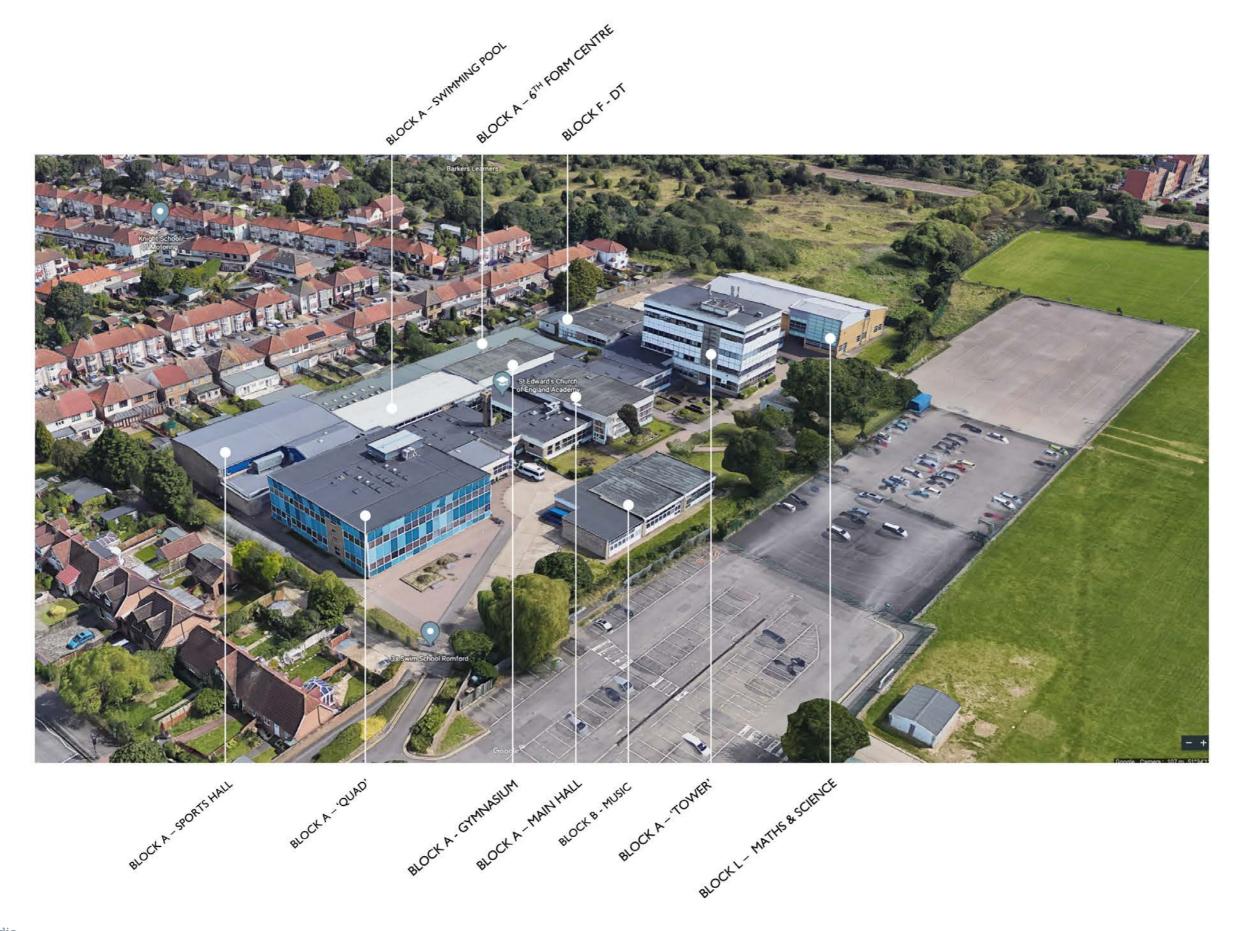

Block A - Ground Floor - GIFA - 5,827 sq.m

Block L - First Floor - GIFA - 974 sq.m

Block A - Tower - First Floor GIFA - 428 sq.m

134 Llft 4.0 Sq. m 043 IT Classroom 67.2 Sq. m 041 IT Classroom 48.3 Sq. m

Block A - Tower - Second Floor GIFA - 428 sq.m

Block A - Tower - Third Floor GIFA - 428 sq.m

Difference Values in Red indicate areas of the schedule where the Actual Accommodation is Deficient when compared to BB103 Difference Values in Green indicate areas of the schedule where the Actual Accommodation is in Surlpus when compared to BB103