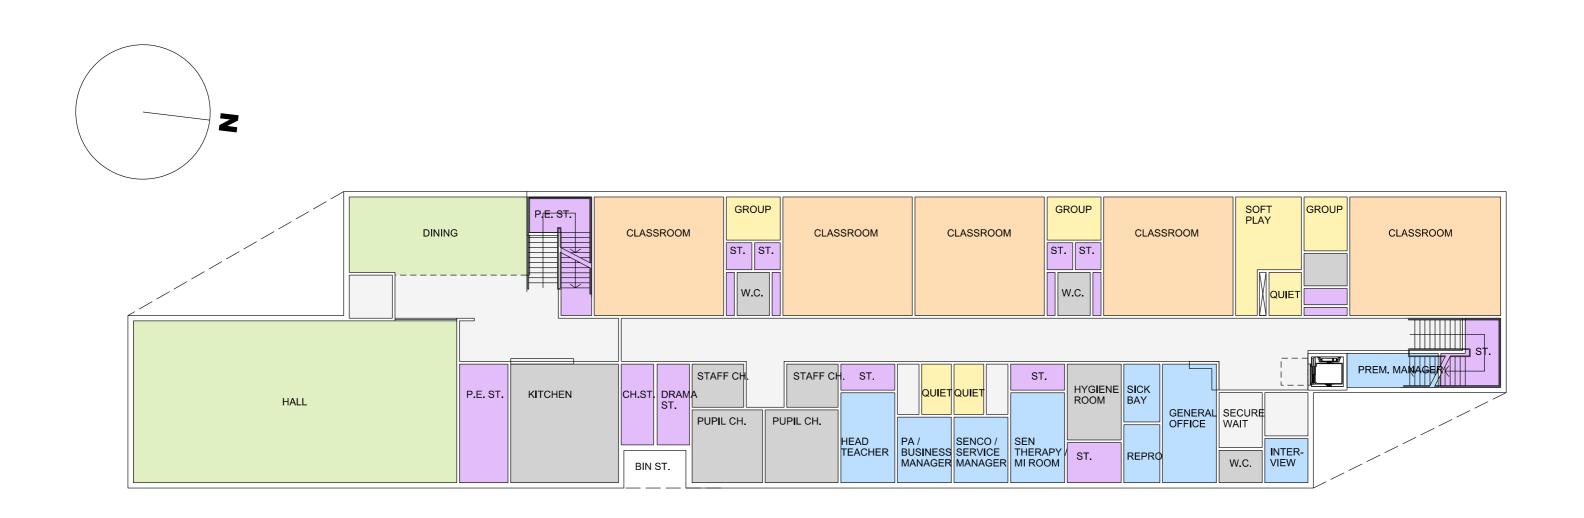

Block A - Ground Floor - GIFA - 5,827 sq.m

Block L - First Floor - GIFA - 974 sq.m

Block A - Tower - First Floor GIFA - 428 sq.m

134 Llft 4.0 Sq. m 043 IT Classroom 67.2 Sq. m 041 IT Classroom 48.3 Sq. m