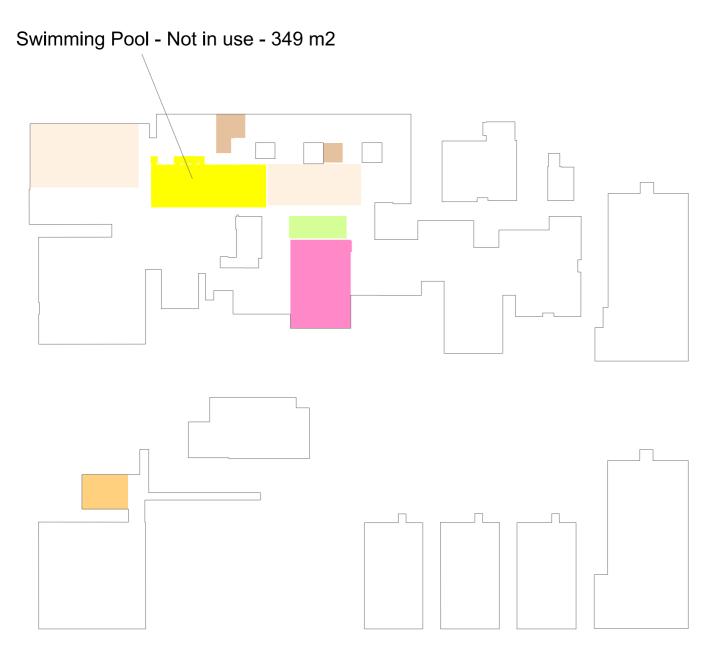

| Type       | No.    |  |  |  |
| Library                | 174 | Library      | 270 | Library    | 96     |  |  |  |
| 6th Study              | 83  | 6th Study    | 123 | 6th Study  | 40     |  |  |  |
| Kiln Room              | 4   | Kiln Room    | 10  | Kiln Room  | ı 6    |  |  |  |
| Music Pract.           | 64  | Music Pract. | 45  | Music Pra  | ct19   |  |  |  |
| Control Rm             | 6   | Control Rm   | 9   | Control Rr | m 3    |  |  |  |
| SEN Ther.              | 16  | SEN Ther.    | 15  | SEN Ther   | -1     |  |  |  |
| MI Room                | 12  | MI Room      | 11  | MI Room    | -1     |  |  |  |
| Small Group            | 45  | Small Group  | 22  | Small Gro  | up -23 |  |  |  |
| Large Group            | 16  | Large Group  | 15  | Large Gro  | up -1  |  |  |  |



| Accommodation Analysis |      |            |      |          |         |  |  |
|------------------------|------|------------|------|----------|---------|--|--|
| Hall Areas PAN 180     |      |            |      |          |         |  |  |
| BB103                  | ff.  |            |      |          |         |  |  |
| Туре                   | Area | Туре       | Area | Type     | Area    |  |  |
| Sports                 | 594  | Sports     | 724  | Sports   | 130     |  |  |
| Activity               | 150  | Activity   | 106  | Activity | -44     |  |  |
| Main Hall              | 197  | Main Hall  | 361  | Main Ha  | ıll 164 |  |  |
| Dining                 | 248  | Dining     | 86   | Dining   | -162    |  |  |
| 6th Social             | 111  | 6th Social | 87   | 6th Soci | al -