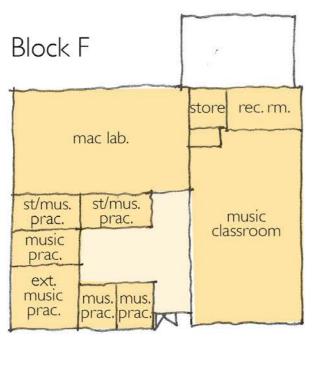

| 1440       | 10440 |
| MAXIMUM GROSS AREA                                              | 15000                  | 48          | 2880       | 17880 |



## 28.0 **Option 01-Development**





## 30.0 New SEN School Option 02 / Control Option - Development





Total Site Area -4,940 m2 approx. Hard Informal & Social -785 m2 approx. 695 m2 approx. Soft Informal & Social -Hard PE -780 m2 approx. Habitat -220 m2 approx. Non-net (Paths & Roads) -1,360 m2 approx. Building Footprint Area -1,100 m2 approx.

! Soft PE not counted!

St Edward's Site Boundary Proposed SEN School Site Boundary Proposed New Building(s) Note: New building displaces existing music block (Block C)



# SCHOOL **EDWARD'S** LONDON ROAD, ROMFORD



DRAFT FEASIBILITY

GA
CONTROL OPTION
SITE PLAN 1:100

L-01-01























## **37.0 Music Suite Schedule of Accommodation**

St Edward's Academy Music Suite Schedule of Accommodation Version 1.0

|                                                |           |                              |           | PAN210/30       | 00 6th form | PAN210/240 6th form |      |
|------------------------------------------------|-----------|------------------------------|-----------|-----------------|-------------|---------------------|------|
| Room No.                                       | Room Type | Room Function                | Room Area | No. of<br>Rooms | Area        | No. of<br>Rooms     | Area |
| Music Teaching Spaces                          |           |                              |           |                 |             |                     |