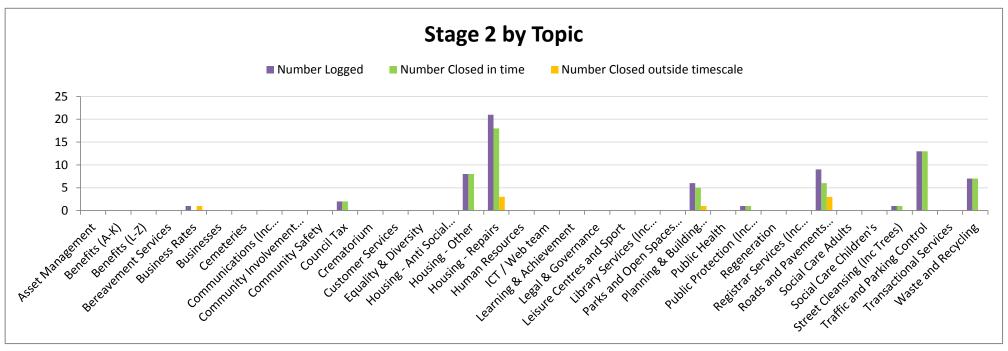

## The information on the following pages shows:

The number of complaints logged at Stage 1 and Stage 2 against the service area and the response times

A graphic of Stage 1 and Stage 2 by topic showing those logged, closed or still open

Stage 1 percentage to time overall 92% (439/479)
Stage 2 percentage to time 88% (91/97)
Stage 3 percentage to time 0% (No cases)

Senior Leadership Complaints team 25th February 2019

|                                                     | Stage 1 |              |                                      |          |   |        | Stage 2 |           |         |                                                  |  |  |  |
|-----------------------------------------------------|---------|--------------|--------------------------------------|----------|---|--------|---------|-----------|---------|--------------------------------------------------|--|--|--|
|                                                     | Number  | Closed in 15 | in 15 Closed in 15 Closed Still open |          |   | Number | Closed  | Closed in | Closed  | Still                                            |  |  |  |
|                                                     | Logged  | days         | days (%)                             | over 15  |   | Logged | in 20   | 20 days   | over 20 | open                                             |  |  |  |
|                                                     |         | , i          |                                      | days     |   |        | days    | (%)       | days    |                                                  |  |  |  |
| Art Services                                        |         |              |                                      |          |   |        |         |           |         |                                                  |  |  |  |
| Asset Management                                    | 1       | 1            | 100%                                 |          |   |        |         |           |         | <b></b>                                          |  |  |  |
| Benefits (A-K)                                      | 3       | 3            | 100%                                 |          |   |        |         |           |         | <b>-</b>                                         |  |  |  |
| Benefits (L-Z)                                      | 2       | 2            | 100%                                 |          |   |        |         |           |         |                                                  |  |  |  |
| Bereavement Services                                | 1       | 1            | 100%                                 |          |   |        |         |           |         |                                                  |  |  |  |
| Business Rates                                      | _       |              | 10070                                |          |   | 1      | 0       | 0%        | 1       |                                                  |  |  |  |
| Businesses                                          |         |              |                                      |          |   |        |         | 0,1       |         |                                                  |  |  |  |
| Cemeteries                                          | 2       | 2            | 100%                                 |          |   |        |         |           |         |                                                  |  |  |  |
| Communications (Inc Living Magazine)                | 1       | 1            | 100%                                 |          |   |        |         |           |         |                                                  |  |  |  |
| Community Involvement (Inc Volunteers)              |         |              | 10070                                |          | + |        |         |           |         |                                                  |  |  |  |
| Community Safety                                    | 3       | 2            | 67%                                  | 1        | + |        |         |           |         |                                                  |  |  |  |
| Council Tax                                         | 24      | 24           | 100%                                 |          |   | 2      | 2       | 100%      |         |                                                  |  |  |  |
| Crematorium                                         | 24      | 24           | 100/0                                |          |   |        |         | 10076     |         |                                                  |  |  |  |
| Customer Services                                   | 11      | 11           | 100%                                 |          |   |        |         |           |         | 1                                                |  |  |  |
| Equality & Diversity                                | 11      | 11           | 10076                                |          |   |        |         |           |         |                                                  |  |  |  |
| Housing - Anti Social Behaviour                     | 5       | 2            | 40%                                  | 2        | 1 |        |         |           |         |                                                  |  |  |  |
| Housing - Other                                     | 72      | 36           |                                      | 33       |   | 8      | 8       | 100%      |         |                                                  |  |  |  |
| Housing - Repairs                                   | 90      | 53           | 59%                                  | 25       |   | 21     | 18      | 86%       | 3       | <del>                                     </del> |  |  |  |
| Human Resources                                     | 30      | 33           | 3370                                 |          | 1 |        |         | 0070      |         |                                                  |  |  |  |
| ICT / Web team                                      |         |              |                                      |          |   |        |         |           |         |                                                  |  |  |  |
| Learning & Achievement                              |         |              |                                      |          |   |        |         |           |         |                                                  |  |  |  |
| Legal & Governance                                  | 1       | 1            | 100%                                 |          |   |        |         |           |         |                                                  |  |  |  |
| Leisure Centres and Sport                           | 1       | 1            | 0%                                   | 1        |   |        |         |           |         | <u> </u>                                         |  |  |  |
| Library Services (Inc Having Museum)                | 3       | 3            | 100%                                 |          |   |        |         |           |         | <del>                                     </del> |  |  |  |
| Parks and Open Spaces (Inc allotments)              | 6       | 6            |                                      |          |   |        |         |           |         | <del>                                     </del> |  |  |  |
|                                                     | 4       | 3            | 75%                                  | 1        |   | 6      | 5       | 83%       | 2       | <u> </u>                                         |  |  |  |
| Planning & Building Control Public Health           | 4       | 3            | 13/0                                 | 1        |   | - 6    |         | 63%       |         |                                                  |  |  |  |
| Public Protection (Inc Trading Standards,           |         |              |                                      |          | - |        |         |           |         | <u> </u>                                         |  |  |  |
| Environmental Health & Noise Nusiance)              | 10      | 10           | 100%                                 |          |   | 1      | 1       | 100%      |         |                                                  |  |  |  |
| Regeneration                                        | 10      | 10           | 20070                                |          |   |        |         |           |         |                                                  |  |  |  |
| Registrar Services (Inc Birth, Death and Marriages) | 2       | 2            | 100%                                 |          |   |        |         |           |         |                                                  |  |  |  |
| Roads and Pavements (Inc Street Lighting)           | 33      |              |                                      | 8        |   | 9      | 6       | 67%       | 3       |                                                  |  |  |  |
| Social Care Adults                                  |         |              |                                      |          | † |        |         |           |         |                                                  |  |  |  |
| Social Care Children's                              |         |              |                                      |          |   |        |         |           |         |                                                  |  |  |  |
| Street Cleansing (Inc Trees)                        | 25      | 22           | 88%                                  | 3        |   | 1      | 1       | 100%      |         |                                                  |  |  |  |
| Traffic and Parking Control                         | 78      |              |                                      | 4        |   | 13     | 13      | 100%      |         |                                                  |  |  |  |
| Transactional Services                              | 1       | 1            |                                      | <u> </u> |   |        |         |           |         |                                                  |  |  |  |
| Waste and Recycling                                 | 32      | 30           |                                      | 2        |   | 7      | 7       | 100%      |         |                                                  |  |  |  |
| Total                                               | 411     |              |                                      | 80       |   | 69     | 61      | 88%       | 9       |                                                  |  |  |  |