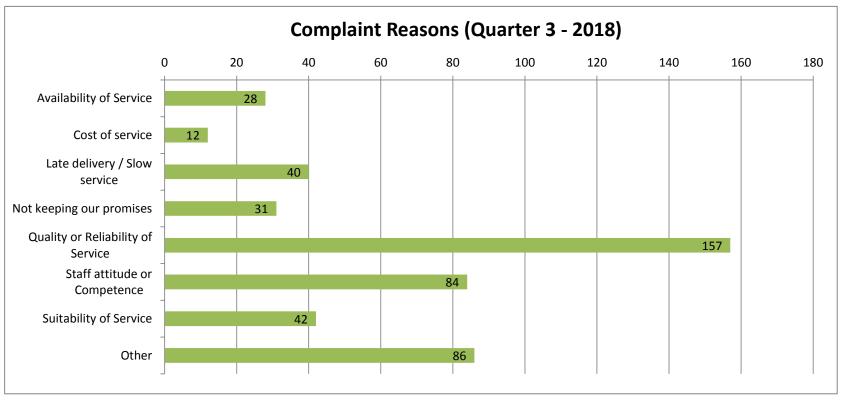

The complaint outcomes

The reasons for complaints

Stage 3 complaints and the outcome

Cumulative complaint figures for both Stage 1 and Stage 2 complaints from April 2018 until March 2019

Performance for Quarter 3 2018: