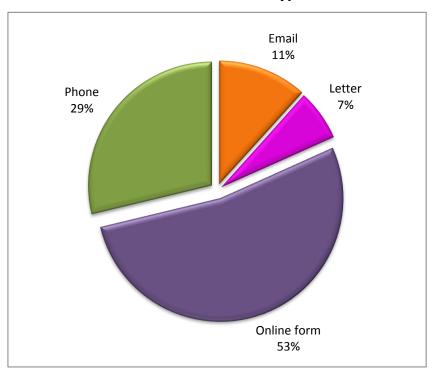

The specifics of complaints that are outside the corporate target and remain open that need attention

The method of contact by our customers

The cumulative total of complaints from the previous quarter and the build up to this quarter

**Quarter 3 Contact Type** 

**Quarter 2 Contact Type** 

**Quarter 3 2017 Contact Type** 

|                                 | Carry Over   | October        |                |         |            |         | Novem      | ber     |          | December |          |         |             | Total     |
|---------------------------------|--------------|----------------|----------------|---------|------------|---------|------------|---------|----------|----------|----------|---------|-------------|-----------|
|                                 | Cumulative   |                |                | Stage 2 | In 20 days | Stage 1 | In 15 days | Stage 2 | In 20    | Stage 1  | In 15    | Stage 2 | In 20       | Cumulativ |
|                                 | (Apr - Sept) | Stage 1 logged | In 15 days (%) | Logged  | (%)        | logged  | (%)        | Logged  | days (%) | logged   | days (%) | Logged  | days<br>(%) | e*        |
| Art Services                    | 1            |                |                |         |            |         |            |         |          |          |          |         | (, ,        | 1         |
| Asset Management                | 4            |                |                |         |            |         |            |         |          | 1        | =00,0    |         |             | 5         |
| Benefits (A-K)                  | 2            |                |                |         |            | 1       | 100%       |         |          | 2        | ,        |         |             | 5         |
| Benefits (L-Z)                  | 2            | 1              | 100%           |         |            |         |            |         |          | 1        | 100%     |         |             | 4         |
| Bereavement Services            | 1            |                |                |         |            | 1       | 100%       |         |          |          |          |         |             | 2         |
| Business Rates                  | 0            |                |                |         |            |         |            | 1       | 0%       |          |          |         |             | 0         |
| Businesses                      | 0            |                | 1000           |         |            |         |            |         |          |          |          |         |             | 0         |
| Cemeteries                      | 0            | 1              | 100%           |         |            |         |            |         |          | 1        | 100%     |         |             | 2         |
| Communications (Inc Living      | 0            | 1              | 100%           |         |            |         |            |         |          |          |          |         |             | 1         |
| Community Involvement (Inc      | 0            |                |                |         |            |         |            |         |          |          | 4000     |         |             | 0         |
| Community Safety                | 0            | 2              | 100%           |         |            |         | 4000/      |         |          | 1        | 100%     |         | 1000        | 3         |
| Council Tax                     | 38           | 9              | 100%           | 1       | 100%       | 9       | 100%       |         |          | 6        | 100%     | 1       | 100%        | 62        |
| Crematorium                     | 1            |                | 4000/          |         |            |         | 4000/      |         |          |          |          |         |             | 1         |
| Customer Services               | 18           | 5              | 100%           |         |            | 6       | 100%       |         |          |          |          |         |             | 29        |
| Equality & Diversity            | 0            |                | 00/            |         |            |         | = 007      |         |          |          | 4000/    |         |             | 0         |
| Housing - Anti Social Behaviour | 15           | 2              | 0%             |         |            | 2       | 50%        |         |          | 1        |          |         |             | 20        |
| Housing - Other                 | 138          | 36             | 58%            | 3       |            | 21      | 48%        | 3       |          | 15       |          | 2       |             | 210       |
| Housing - Repairs               | 133          | 20             | 60%            | 7       | 100%       | 36      | 67%        | 5       | 80%      | 34       | 50%      | 9       | 78%         | 223       |
| Human Resources                 | 0            |                |                |         |            |         |            |         |          |          |          |         |             | 0         |
| ICT / Web team                  | 0            |                |                |         |            |         |            |         |          |          |          |         |             | 0         |
| Learning & Achievement          | 1            |                |                |         |            |         |            |         |          |          |          |         |             | 1         |
| Legal & Governance              | 4            |                |                |         |            |         |            |         |          | 1        |          |         |             | 5         |
| Leisure Centres and Sport       | 4            |                |                |         |            |         |            |         |          | 1        | 0,0      |         |             | 5         |
| Library Services (Inc Having    | 8            |                |                |         |            | 2       | 100%       |         |          | 1        | 100%     |         |             | 11        |
| Parks and Open Spaces (Inc      | 23           | 4              | 100%           |         |            | 1       | 100%       |         |          | 1        | 10070    |         |             | 29        |
| Planning & Building Control     | 33           | 2              | 50%            | 2       | 50%        | 2       | 100%       | 3       | 100%     |          | 100%     | 1       | 100%        | 37        |
| Public Health                   | 0            |                | 1000           |         |            |         | 4 8 8 8 7  |         |          | _        |          |         |             | 0         |
| Public Protection (Inc Trading  | 31           | 5              | 100%           | 1       | 100%       | 3       | 100%       |         |          | 2        | 100%     |         |             | 41        |
| Regeneration                    | 0            |                |                |         |            | _       | 4 8 8 8 7  |         |          |          |          |         |             | 0         |
| Registrar Services (Inc Birth,  | 4            |                |                |         |            | 2       | 100%       |         |          |          |          |         |             | 6         |
| Roads and Pavements (Inc Street | 83           | 9              | 56%            | 5       | 40%        | 14      | 71%        | 3       | 100%     | 10       | 100%     | 1       | 100%        | 116       |
| Social Care Adults              | 3            |                |                |         |            |         |            |         |          |          |          |         |             | 3         |
| Social Care Children's          | /            |                | 6/%            |         |            |         |            |         |          |          |          |         |             | 7         |
| Street Cleansing (Inc Trees)    | 69           | 11             | 82%            | 1       | 100%       | 6       |            |         |          | 8        |          |         |             | 94        |
| Traffic and Parking Control     | 193          | 26             | 85%            | 4       | 100%       | 29      |            | 6       | 100%     | 23       | 100%     | 3       | 100%        | 271       |
| Transactional Services          | 1            |                |                |         |            | 1       | 100%       |         |          |          |          |         |             | 2         |
| Waste and Recycling             | 115          | 11             | 82%            | 3       | 100%       | 11      | 100%       | 3       | 100%     | 10       |          | 1       | 100%        | 147       |
| Stage 1 Logged (Total)          | 932          | 145            |                |         |            | 147     |            |         |          | 119      |          |         |             | 1343      |
| Completed in 15 days (%)        | 87%          |                | 73%            |         |            |         | 80%        |         |          |          | 76%      |         |             |           |
| Stage 2 logged (Total)          | 190          |                |                | 27      |            |         |            | 24      |          |          |          | 18      |             | 259       |
| Completed in 20 days (%)        | 78%          |                |                |         | 85%        |         |            |         | 92%      |          |          |         | 89%         |           |