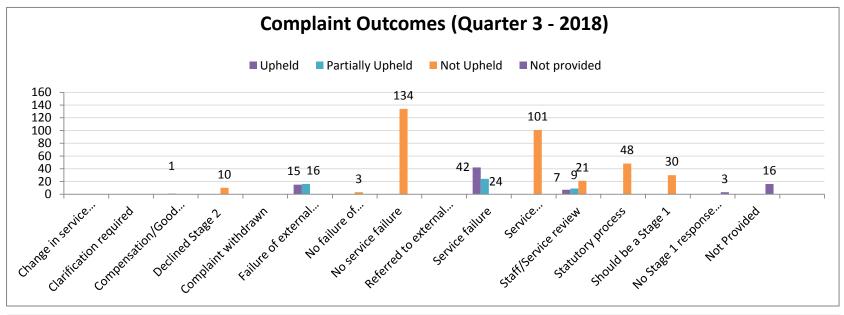

The complaint outcomes

The reasons for complaints

Stage 3 complaints and the outcome

Cumulative complaint figures for both Stage 1 and Stage 2 complaints from April 2018 until March 2019

Performance for Quarter 3 2018: