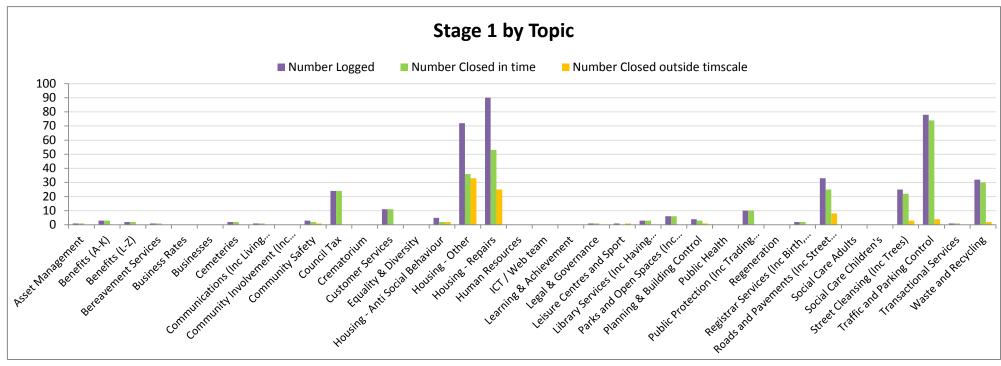

## The information on the following pages shows:

The number of complaints logged at Stage 1 and Stage 2 against the service area and the response times

A graphic of Stage 1 and Stage 2 by topic showing those logged, closed or still open

Stage 1 percentage to time overall 92% (439/479)
Stage 2 percentage to time 88% (91/97)
Stage 3 percentage to time 0% (No cases)

Senior Leadership Complaints team 25th February 2019

|                                                     | Stage 1 |              |                                      |          |   |        | Stage 2 |           |         |                                                  |  |  |  |
|-----------------------------------------------------|---------|--------------|--------------------------------------|----------|---|--------|---------|-----------|---------|--------------------------------------------------|--|--|--|
|                                                     | Number  | Closed in 15 | in 15 Closed in 15 Closed Still open |          |   | Number | Closed  | Closed in | Closed  | Still                                            |  |  |  |
|                                                     | Logged  | days         | days (%)                             | over 15  |   | Logged | in 20   | 20 days   | over 20 | open                                             |  |  |  |
|                                                     |         | , i          |                                      | days     |   |        | days    | (%)       | days    |                                                  |  |  |  |
| Art Services                                        |         |              |                                      |          |   |        |         |           |         |                                                  |  |  |  |
| Asset Management                                    | 1       | 1            | 100%                                 |          |   |        |         |           |         | <b></b>                                          |  |  |  |
| Benefits (A-K)                                      | 3       | 3            | 100%                                 |          |   |        |         |           |         | <b>-</b>                                         |  |  |  |
| Benefits (L-Z)                                      | 2       | 2            | 100%                                 |          |   |        |         |           |         |                                                  |  |  |  |
| Bereavement Services                                | 1       | 1            | 100%                                 |          |   |        |         |           |         |                                                  |  |  |  |
| Business Rates                                      | _       |              | 10070                                |          |   | 1      | 0       | 0%        | 1       |                                                  |  |  |  |
| Businesses                                          |         |              |                                      |          |   |        |         | 0,1       |         |                                                  |  |  |  |
| Cemeteries                                          | 2       | 2            | 100%                                 |          |   |        |         |           |         |                                                  |  |  |  |
| Communications (Inc Living Magazine)                | 1       | 1            | 100%                                 |          |   |        |         |           |         |                                                  |  |  |  |
| Community Involvement (Inc Volunteers)              |         |              | 10070                                |          | + |        |         |           |         |                                                  |  |  |  |
| Community Safety                                    | 3       | 2            | 67%                                  | 1        | + |        |         |           |         |                                                  |  |  |  |
| Council Tax                                         | 24      | 24           | 100%                                 |          |   | 2      | 2       | 100%      |         |                                                  |  |  |  |
| Crematorium                                         | 24      | 24           | 100/0                                |          |   |        |         | 10076     |         |                                                  |  |  |  |
| Customer Services                                   | 11      | 11           | 100%                                 |          |   |        |         |           |         | 1                                                |  |  |  |
| Equality & Diversity                                | 11      | 11           | 10076                                |          |   |        |         |           |         |                                                  |  |  |  |
| Housing - Anti Social Behaviour                     | 5       | 2            | 40%                                  | 2        | 1 |        |         |           |         |                                                  |  |  |  |
| Housing - Other                                     | 72      | 36           |                                      | 33       |   | 8      | 8       | 100%      |         |                                                  |  |  |  |
| Housing - Repairs                                   | 90      | 53           | 59%                                  | 25       |   | 21     | 18      | 86%       | 3       | <del>                                     </del> |  |  |  |
| Human Resources                                     | 30      | 33           | 3370                                 |          | 1 |        |         | 0070      |         |                                                  |  |  |  |
| ICT / Web team                                      |         |              |                                      |          |   |        |         |           |         |                                                  |  |  |  |
| Learning & Achievement                              |         |              |                                      |          |   |        |         |           |         |                                                  |  |  |  |
| Legal & Governance                                  | 1       | 1            | 100%                                 |          |   |        |         |           |         |                                                  |  |  |  |
| Leisure Centres and Sport                           | 1       | 1            | 0%                                   | 1        |   |        |         |           |         | <u> </u>                                         |  |  |  |
| Library Services (Inc Having Museum)                | 3       | 3            | 100%                                 |          |   |        |         |           |         | <del>                                     </del> |  |  |  |
| Parks and Open Spaces (Inc allotments)              | 6       | 6            |                                      |          |   |        |         |           |         | <del>                                     </del> |  |  |  |
|                                                     | 4       | 3            | 75%                                  | 1        |   | 6      | 5       | 83%       | 2       | <u> </u>                                         |  |  |  |
| Planning & Building Control Public Health           | 4       | 3            | 13/0                                 | 1        |   | - 6    |         | 63%       |         |                                                  |  |  |  |
| Public Protection (Inc Trading Standards,           |         |              |                                      |          | - |        |         |           |         | <u> </u>                                         |  |  |  |
| Environmental Health & Noise Nusiance)              | 10      | 10           | 100%                                 |          |   | 1      | 1       | 100%      |         |                                                  |  |  |  |
| Regeneration                                        | 10      | 10           | 20070                                |          |   |        |         |           |         |                                                  |  |  |  |
| Registrar Services (Inc Birth, Death and Marriages) | 2       | 2            | 100%                                 |          |   |        |         |           |         |                                                  |  |  |  |
| Roads and Pavements (Inc Street Lighting)           | 33      |              |                                      | 8        |   | 9      | 6       | 67%       | 3       |                                                  |  |  |  |
| Social Care Adults                                  |         |              |                                      |          | † |        |         |           |         |                                                  |  |  |  |
| Social Care Children's                              |         |              |                                      |          |   |        |         |           |         |                                                  |  |  |  |
| Street Cleansing (Inc Trees)                        | 25      | 22           | 88%                                  | 3        |   | 1      | 1       | 100%      |         |                                                  |  |  |  |
| Traffic and Parking Control                         | 78      |              |                                      | 4        |   | 13     | 13      | 100%      |         |                                                  |  |  |  |
| Transactional Services                              | 1       | 1            |                                      | <u> </u> |   |        |         |           |         |                                                  |  |  |  |
| Waste and Recycling                                 | 32      | 30           |                                      | 2        |   | 7      | 7       | 100%      |         |                                                  |  |  |  |
| Total                                               | 411     |              |                                      | 80       |   | 69     | 61      | 88%       | 9       |                                                  |  |  |  |