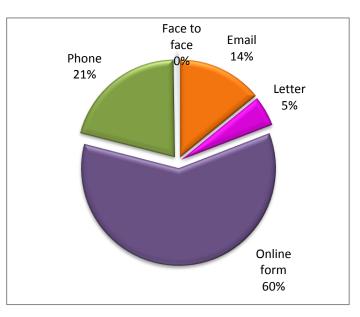

**Quarter 3 Contact Type** 

**Quarter 2 Contact Type** 

**Quarter 3 2017 Contact Type** 

|                                 | Carry Over   | October        |                |         |            |         | Novem      | ber     |          | December |          |         |             | Total     |
|---------------------------------|--------------|----------------|----------------|---------|------------|---------|------------|---------|----------|----------|----------|---------|-------------|-----------|
|                                 | Cumulative   |                |                | Stage 2 | In 20 days | Stage 1 | In 15 days | Stage 2 | In 20    | Stage 1  | In 15    | Stage 2 | In 20       | Cumulativ |
|                                 | (Apr - Sept) | Stage 1 logged | In 15 days (%) | Logged  | (%)        | logged  | (%)        | Logged  | days (%) | logged   | days (%) | Logged  | days<br>(%) | e*        |
| Art Services                    | 1            |                |                |         |            |         |            |         |          |          |          |         | (, ,        | 1         |
| Asset Management                | 4            |                |                |         |            |         |            |         |          | 1        | =00,0    |         |             | 5         |
| Benefits (A-K)                  | 2            |                |                |         |            | 1       | 100%       |         |          | 2        | ,        |         |             | 5         |
| Benefits (L-Z)                  | 2            | 1              | 100%           |         |            |         |            |         |          | 1        | 100%     |         |             | 4         |
| Bereavement Services            | 1            |                |                |         |            | 1       | 100%       |         |          |          |          |         |             | 2         |
| Business Rates                  | 0            |                |                |         |            |         |            | 1       | 0%       |          |          |         |             | 0         |
| Businesses                      | 0            |                | 1000           |         |            |         |            |         |          |          |          |         |             | 0         |
| Cemeteries                      | 0            | 1              | 100%           |         |            |         |            |         |          | 1        | 100%     |         |             | 2         |
| Communications (Inc Living      | 0            | 1              | 100%           |         |            |         |            |         |          |          |          |         |             | 1         |
| Community Involvement (Inc      | 0            |                |                |         |            |         |            |         |          |          | 4000     |         |             | 0         |
| Community Safety                | 0            | 2              | 100%           |         |            |         | 4000/      |         |          | 1        | 100%     |         | 1000        | 3         |
| Council Tax                     | 38           | 9              | 100%           | 1       | 100%       | 9       | 100%       |         |          | 6        | 100%     | 1       | 100%        | 62        |
| Crematorium                     | 1            |                | 4000/          |         |            |         | 4000/      |         |          |          |          |         |             | 1         |
| Customer Services               | 18           | 5              | 100%           |         |            | 6       | 100%       |         |          |          |          |         |             | 29        |
| Equality & Diversity            | 0            |                | 00/            |         |            |         | = 007      |         |          |          | 4000/    |         |             | 0         |
| Housing - Anti Social Behaviour | 15           | 2              | 0%             |         |            | 2       | 50%        |         |          | 1        |          |         |             | 20        |
| Housing - Other                 | 138          | 36             | 58%            | 3       |            | 21      | 48%        | 3       |          | 15       |          | 2       |             | 210       |
| Housing - Repairs               | 133          | 20             | 60%            | 7       | 100%       | 36      | 67%        | 5       | 80%      | 34       | 50%      | 9       | 78%         | 223       |
| Human Resources                 | 0            |                |                |         |            |         |            |         |          |          |          |         |             | 0         |
| ICT / Web team                  | 0            |                |                |         |            |         |            |         |          |          |          |         |             | 0         |
| Learning & Achievement          | 1            |                |                |         |            |         |            |         |          |          |          |         |             | 1         |
| Legal & Governance              | 4            |                |                |         |            |         |            |         |          | 1        |          |         |             | 5         |
| Leisure Centres and Sport       | 4            |                |                |         |            |         |            |         |          | 1        | 0,0      |         |             | 5         |
| Library Services (Inc Having    | 8            |                |                |         |            | 2       | 100%       |         |          | 1        | 100%     |         |             | 11        |
| Parks and Open Spaces (Inc      | 23           | 4              | 100%           |         |            | 1       | 100%       |         |          | 1        | 10070    |         |             | 29        |
| Planning & Building Control     | 33           | 2              | 50%            | 2       | 50%        | 2       | 100%       | 3       | 100%     |          | 100%     | 1       | 100%        | 37        |
| Public Health                   | 0            |                | 1000           |         |            |         | 4 8 8 8 7  |         |          | _        |          |         |             | 0         |
| Public Protection (Inc Trading  | 31           | 5              | 100%           | 1       | 100%       | 3       | 100%       |         |          | 2        | 100%     |         |             | 41        |
| Regeneration                    | 0            |                |                |         |            | _       | 4 8 8 8 7  |         |          |          |          |         |             | 0         |
| Registrar Services (Inc Birth,  | 4            |                |                |         |            | 2       | 100%       |         |          |          |          |         |             | 6         |
| Roads and Pavements (Inc Street | 83           | 9              | 56%            | 5       | 40%        | 14      | 71%        | 3       | 100%     | 10       | 100%     | 1       | 100%        | 116       |
| Social Care Adults              | 3            |                |                |         |            |         |            |         |          |          |          |         |             | 3         |
| Social Care Children's          | /            |                | 6/%            |         |            |         |            |         |          |          |          |         |             | 7         |
| Street Cleansing (Inc Trees)    | 69           | 11             | 82%            | 1       | 100%       | 6       |            |         |          | 8        |          |         |             | 94        |
| Traffic and Parking Control     | 193          | 26             | 85%            | 4       | 100%       | 29      |            | 6       | 100%     | 23       | 100%     | 3       | 100%        | 271       |
| Transactional Services          | 1            |                |                |         |            | 1       | 100%       |         |          |          |          |         |             | 2         |
| Waste and Recycling             | 115          | 11             | 82%            | 3       | 100%       | 11      | 100%       | 3       | 100%     | 10       |          | 1       | 100%        | 147       |
| Stage 1 Logged (Total)          | 932          | 145            |                |         |            | 147     |            |         |          | 119      |          |         |             | 1343      |
| Completed in 15 days (%)        | 87%          |                | 73%            |         |            |         | 80%        |         |          |          | 76%      |         |             |           |
| Stage 2 logged (Total)          | 190          |                |                | 27      |            |         |            | 24      |          |          |          | 18      |             | 259       |
| Completed in 20 days (%)        | 78%          |                |                |         | 85%        |         |            |         | 92%      |          |          |         | 89%         |           |