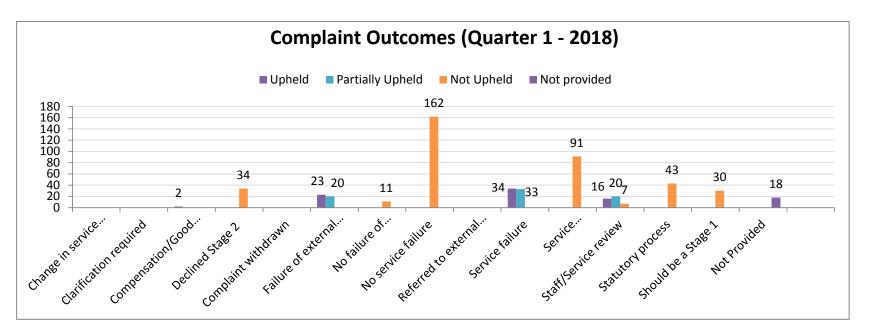

## Detailed Summary of Stage 3 Complaints recorded for Quarter 1 2018

| Cumulativ                            | Cumulative               | int ligures l           | 4pm 18 - |         |         |         | -         |        |                          |                    |                                         |                      |            |             |    |
|--------------------------------------|--------------------------|-------------------------|----------|---------|---------|---------|-----------|--------|--------------------------|--------------------|-----------------------------------------|----------------------|------------|-------------|----|
|                                      | numbers                  |                         |          |         |         | /       | / //      | //     |                          |                    | //.                                     |                      |            |             |    |
|                                      |                          |                         |          |         |         |         |           |        | //: <sup>&gt;\$</sup> // | ·~ //              | »                                       | /.~~ //              |            | 1.2         |    |
|                                      | logged April 17          | X <sup>0</sup>          | 18       | 1.8     | 1.8     | 6       | <u> </u>  |        | p <sup>er</sup>          | ^~ // <sub>X</sub> | s` // s                                 | s <sup>et</sup> // j | ~ //       | A' /        | .2 |
|                                      | - March18<br>(Stage 1&2) | 0/00 <sup>1</sup> 10131 | AP(11128 | N131118 | June'18 | 1111128 | AUBUST 18 | Septer | ber october              | Jen.               | Ler'                                    | January January      | Joru       |             |    |
|                                      | (Stage 1&Z)              | 00                      | 44       | Nº Nº   | 111     | Jun     | A ST      | 11 50  | // 0°                    | 18 Novemb          | e <sup>1</sup> 1 <sup>b</sup><br>Decent | // s <sup>a</sup>    | 1.5 Februs | Narci Narci |    |
| Asset Management                     | 2                        | 0.37%                   | 0        | 1       | 1       |         |           |        |                          |                    |                                         |                      |            |             | 1  |
| Benefits (A-K)                       | 1                        | 0.18%                   | 0        | 1       | 0       |         |           |        |                          |                    |                                         |                      |            |             | 1  |
| Benefits (L-Z)                       | 3                        | 0.55%                   | 1        | 0       | 2       |         |           |        |                          |                    |                                         |                      |            |             | 1  |
| Bereavement Services                 | 1                        | 0.18%                   | 0        | 1       | 0       |         |           |        |                          |                    |                                         |                      |            |             | 1  |
| Business Rates                       | 0                        | 0.00%                   | 0        | 0       | 0       |         |           |        |                          |                    |                                         |                      |            |             | 1  |
| Businesses                           | 0                        | 0.00%                   | 0        | 0       | 0       |         |           |        |                          |                    |                                         |                      |            |             | 1  |
| Cemeteries                           | 0                        | 0.00/0                  | 0        | 0       | 0       |         |           |        |                          |                    |                                         |                      |            |             | 1  |
| Communications (Inc Living           | 0                        | 0.0070                  | 0        | 0       | 0       |         |           |        |                          |                    |                                         |                      |            |             | 1  |
| Community Involvement (Inc           | 0                        | 0.00%                   | 0        | 0       | 0       |         |           |        |                          |                    |                                         |                      |            |             | 1  |
| Community Safety                     | 0                        | 0.0070                  | 0        | 0       | 0       |         |           |        |                          |                    |                                         |                      |            |             | I  |
| Council Tax                          | 27                       |                         | 6        | 15      | 6       |         |           |        |                          |                    |                                         |                      |            |             | 1  |
| Crematorium                          | 1                        | 0.18%                   | 0        | 1       | 0       |         |           |        |                          |                    |                                         |                      |            |             | 1  |
| Customer Services                    | 11                       |                         | 3        | 5       | 3       |         |           |        |                          |                    |                                         |                      |            |             | 1  |
| Equality & Diversity                 | 0                        |                         | 0        | 0       | 0       |         |           |        |                          |                    |                                         |                      |            |             | 1  |
| Havering Music School                | 0                        | 0.00%                   | 0        | 0       | 0       |         |           |        |                          |                    |                                         |                      |            |             | 1  |
| Housing - Anti Social Behaviour      | 12                       |                         | 2        | 6       | 4       |         |           |        |                          |                    |                                         |                      |            |             | 1  |
| Housing - Other                      | 84                       |                         | 24       | 29      | 31      |         |           |        |                          |                    |                                         |                      |            |             | 1  |
| Housing - Repairs                    | 79                       |                         | 37       | 26      | 16      |         |           |        |                          |                    |                                         |                      |            |             | 1  |
| Human Resources                      | 0                        |                         | 0        | 0       | 0       |         |           |        |                          |                    |                                         |                      |            |             | 1  |
| ICT / Web team                       | 0                        | 0.00%                   | 0        | 0       | 0       |         |           |        |                          |                    |                                         |                      |            |             | 1  |
| Learning & Achievement               | 0                        | 0.00%                   | 0        | 0       | 0       |         |           |        |                          |                    |                                         |                      |            |             | 1  |
| Legal & Governance                   | 4                        | 0.74%                   | 2        | 0       | 2       |         |           |        |                          |                    |                                         |                      |            |             | 1  |
| Leisure Centres and Sport            | 2                        | 0.37%                   | 1        | 1       | 0       |         |           |        |                          |                    |                                         |                      |            |             | 1  |
| Library Services (Inc Having         | 5                        | 0.5270                  | 1        | 2       | 2       |         |           |        |                          |                    |                                         |                      |            |             | 1  |
| Parks and Open Spaces (Inc           | 16                       |                         | 7        | 6       | 3       |         |           |        |                          |                    |                                         |                      |            |             | 1  |
| Planning & Building Control          | 23                       |                         | 6        | 12      | 5       |         |           |        |                          |                    |                                         |                      |            |             | I  |
| Public Health                        | 0                        |                         | 0        | 0       | 0       |         |           |        |                          |                    |                                         |                      |            |             | 1  |
| Public Protection (Inc Trading       | 14                       |                         | 4        | 4       | 6       |         |           |        |                          |                    |                                         |                      |            |             | I  |
| Regeneration                         | 0                        |                         | 0        | 0       | 0       |         |           |        |                          |                    |                                         |                      |            |             | 1  |
| Registrar Services (Inc Birth, Death | 5                        |                         | 0        | 4       | 1       |         |           |        |                          |                    |                                         |                      |            |             | 1  |
| Roads and Pavements (Inc Street      | 46                       |                         | 18       | 22      | 6       |         |           |        |                          |                    |                                         |                      |            |             | 1  |
| Social Care Adults                   | 1                        | 0.18%                   | 0        | 1       | 0       |         |           |        |                          |                    |                                         |                      |            |             | I  |
| Social Care Children's               | 3                        | 0.55%                   | 1        | 1       | 1       |         |           |        |                          |                    |                                         |                      |            |             | 1  |
| Street Cleansing (Inc Trees)         | 31                       |                         | 9        | 9       | 13      |         |           |        |                          |                    |                                         |                      |            |             | 1  |
| Traffic and Parking Control          | 107                      |                         | 29       | 48      | 30      |         |           |        |                          |                    |                                         |                      |            |             | 1  |
| Transactional Services               | 1                        | 0.18%                   | 1        | 0       | 0       |         |           |        |                          |                    |                                         |                      |            |             | I  |
| Waste and Recycling                  | 65                       | 11.95%                  | 15       | 18      | 32      |         |           |        |                          |                    |                                         |                      |            |             | 1  |
| Total Complaints logged              | 544                      |                         | 167      | 213     | 164     | 0       | 0         | 0      | 0                        | 0                  | 0                                       | 0                    | 0          | 0           | I  |
| Overall % of complaints 1&2 complete | ed within time           |                         |          | 91%     |         |         | #DIV/0!   |        |                          | #DIV/0!            |                                         | #                    | DIV/0!     |             |    |
|                                      |                          |                         |          |         |         |         |           |        |                          |                    |                                         |                      |            |             |    |