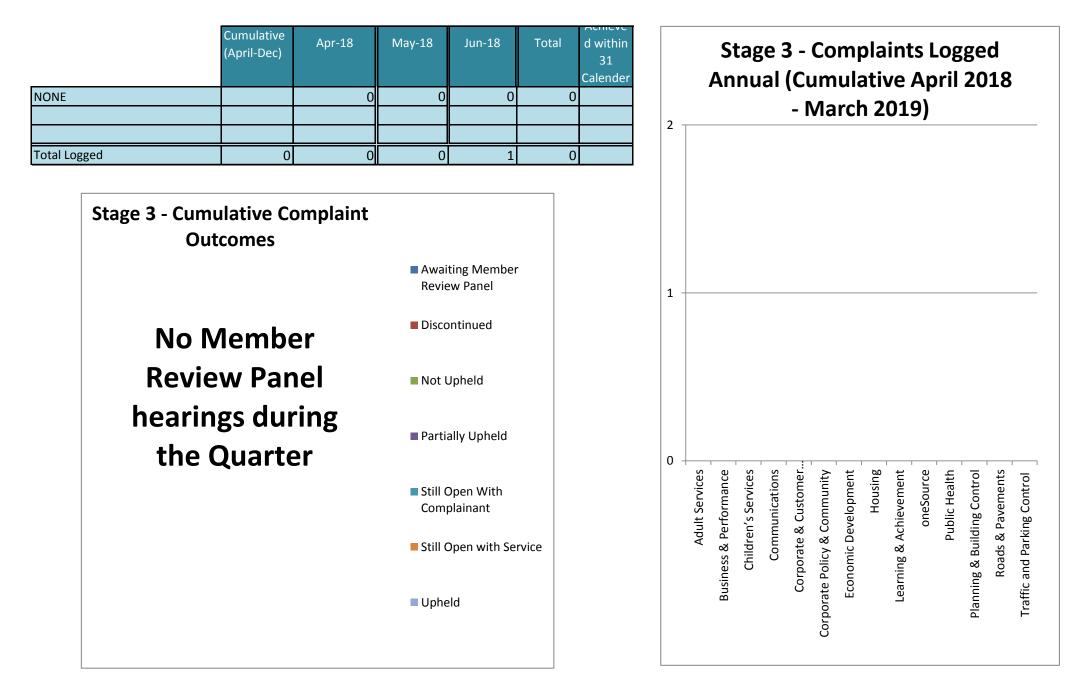

## Detailed Summary of Stage 3 Complaints recorded for Quarter 1 2018

| Cumulativ                            | Cumulative               | int ligures l           | 4pm 18 - |         |         |         | -         |        |                          |                    |                                         |                      |            |             |    |
|--------------------------------------|--------------------------|-------------------------|----------|---------|---------|---------|-----------|--------|--------------------------|--------------------|-----------------------------------------|----------------------|------------|-------------|----|
|                                      | numbers                  |                         |          |         |         | /       | / //      | //     |                          |                    | //.                                     |                      |            |             |    |
|                                      |                          |                         |          |         |         |         |           |        | //: <sup>&gt;\$</sup> // | ·~ //              | »                                       | /.~~ //              |            | 1.2         |    |
|                                      | logged April 17          | X <sup>0</sup>          | 18       | 1.8     | 1.8     | 6       | <u> </u>  |        | p <sup>er</sup>          | ^~ // <sub>X</sub> | s` // s                                 | s <sup>et</sup> // j | ~ //       | A' /        | .2 |
|                                      | - March18<br>(Stage 1&2) | 0/00 <sup>1</sup> 10131 | AP(11128 | N131118 | June'18 | 1111128 | AUBUST 18 | Septer | ber october              | Jen.               | Ler'                                    | January January      | Joru       |             |    |
|                                      | (Stage 1&Z)              | 00                      | 44       | Nº Nº   | 111     | Jun     | A ST      | 11 50  | // 0°                    | 18 Novemb          | e <sup>1</sup> 1 <sup>b</sup><br>Decent | // s <sup>a</sup>    | 1.5 Februs | Narci Narci |    |
| Asset Management                     | 2                        | 0.37%                   | 0        | 1       | 1       |         |           |        |                          |                    |                                         |                      |            |             | 1  |
| Benefits (A-K)                       | 1                        | 0.18%                   | 0        | 1       | 0       |         |           |        |                          |                    |                                         |                      |            |             | 1  |
| Benefits (L-Z)                       | 3                        | 0.55%                   | 1        | 0       | 2       |         |           |        |                          |                    |                                         |                      |            |             | 1  |
| Bereavement Services                 | 1                        | 0.18%                   | 0        | 1       | 0       |         |           |        |                          |                    |                                         |                      |            |             | 1  |
| Business Rates                       | 0                        | 0.00%                   | 0        | 0       | 0       |         |           |        |                          |                    |                                         |                      |            |             | 1  |
| Businesses                           | 0                        | 0.00%                   | 0        | 0       | 0       |         |           |        |                          |                    |                                         |                      |            |             | 1  |
| Cemeteries                           | 0                        | 0.00/0                  | 0        | 0       | 0       |         |           |        |                          |                    |                                         |                      |            |             | 1  |
| Communications (Inc Living           | 0                        | 0.0070                  | 0        | 0       | 0       |         |           |        |                          |                    |                                         |                      |            |             | 1  |
| Community Involvement (Inc           | 0                        | 0.00%                   | 0        | 0       | 0       |         |           |        |                          |                    |                                         |                      |            |             | 1  |
| Community Safety                     | 0                        | 0.0070                  | 0        | 0       | 0       |         |           |        |                          |                    |                                         |                      |            |             | I  |
| Council Tax                          | 27                       |                         | 6        | 15      | 6       |         |           |        |                          |                    |                                         |                      |            |             | 1  |
| Crematorium                          | 1                        | 0.18%                   | 0        | 1       | 0       |         |           |        |                          |                    |                                         |                      |            |             | 1  |
| Customer Services                    | 11                       |                         | 3        | 5       | 3       |         |           |        |                          |                    |                                         |                      |            |             | 1  |
| Equality & Diversity                 | 0                        |                         | 0        | 0       | 0       |         |           |        |                          |                    |                                         |                      |            |             | 1  |
| Havering Music School                | 0                        | 0.00%                   | 0        | 0       | 0       |         |           |        |                          |                    |                                         |                      |            |             | 1  |
| Housing - Anti Social Behaviour      | 12                       |                         | 2        | 6       | 4       |         |           |        |                          |                    |                                         |                      |            |             | 1  |
| Housing - Other                      | 84                       |                         | 24       | 29      | 31      |         |           |        |                          |                    |                                         |                      |            |             | 1  |
| Housing - Repairs                    | 79                       |                         | 37       | 26      | 16      |         |           |        |                          |                    |                                         |                      |            |             | 1  |
| Human Resources                      | 0                        |                         | 0        | 0       | 0       |         |           |        |                          |                    |                                         |                      |            |             | 1  |
| ICT / Web team                       | 0                        | 0.00%                   | 0        | 0       | 0       |         |           |        |                          |                    |                                         |                      |            |             | 1  |
| Learning & Achievement               | 0                        | 0.00%                   | 0        | 0       | 0       |         |           |        |                          |                    |                                         |                      |            |             | 1  |
| Legal & Governance                   | 4                        | 0.74%                   | 2        | 0       | 2       |         |           |        |                          |                    |                                         |                      |            |             | 1  |
| Leisure Centres and Sport            | 2                        | 0.37%                   | 1        | 1       | 0       |         |           |        |                          |                    |                                         |                      |            |             | 1  |
| Library Services (Inc Having         | 5                        | 0.5270                  | 1        | 2       | 2       |         |           |        |                          |                    |                                         |                      |            |             | 1  |
| Parks and Open Spaces (Inc           | 16                       |                         | 7        | 6       | 3       |         |           |        |                          |                    |                                         |                      |            |             | 1  |
| Planning & Building Control          | 23                       |                         | 6        | 12      | 5       |         |           |        |                          |                    |                                         |                      |            |             | I  |
| Public Health                        | 0                        |                         | 0        | 0       | 0       |         |           |        |                          |                    |                                         |                      |            |             | 1  |
| Public Protection (Inc Trading       | 14                       |                         | 4        | 4       | 6       |         |           |        |                          |                    |                                         |                      |            |             | I  |
| Regeneration                         | 0                        |                         | 0        | 0       | 0       |         |           |        |                          |                    |                                         |                      |            |             | 1  |
| Registrar Services (Inc Birth, Death | 5                        |                         | 0        | 4       | 1       |         |           |        |                          |                    |                                         |                      |            |             | 1  |
| Roads and Pavements (Inc Street      | 46                       |                         | 18       | 22      | 6       |         |           |        |                          |                    |                                         |                      |            |             | 1  |
| Social Care Adults                   | 1                        | 0.18%                   | 0        | 1       | 0       |         |           |        |                          |                    |                                         |                      |            |             | I  |
| Social Care Children's               | 3                        | 0.55%                   | 1        | 1       | 1       |         |           |        |                          |                    |                                         |                      |            |             | 1  |
| Street Cleansing (Inc Trees)         | 31                       |                         | 9        | 9       | 13      |         |           |        |                          |                    |                                         |                      |            |             | 1  |
| Traffic and Parking Control          | 107                      |                         | 29       | 48      | 30      |         |           |        |                          |                    |                                         |                      |            |             | 1  |
| Transactional Services               | 1                        | 0.18%                   | 1        | 0       | 0       |         |           |        |                          |                    |                                         |                      |            |             | I  |
| Waste and Recycling                  | 65                       | 11.95%                  | 15       | 18      | 32      |         |           |        |                          |                    |                                         |                      |            |             | 1  |
| Total Complaints logged              | 544                      |                         | 167      | 213     | 164     | 0       | 0         | 0      | 0                        | 0                  | 0                                       | 0                    | 0          | 0           | I  |
| Overall % of complaints 1&2 complete | ed within time           |                         |          | 91%     |         |         | #DIV/0!   |        |                          | #DIV/0!            |                                         | #                    | DIV/0!     |             |    |
|                                      |                          |                         |          |         |         |         |           |        |                          |                    |                                         |                      |            |             |    |