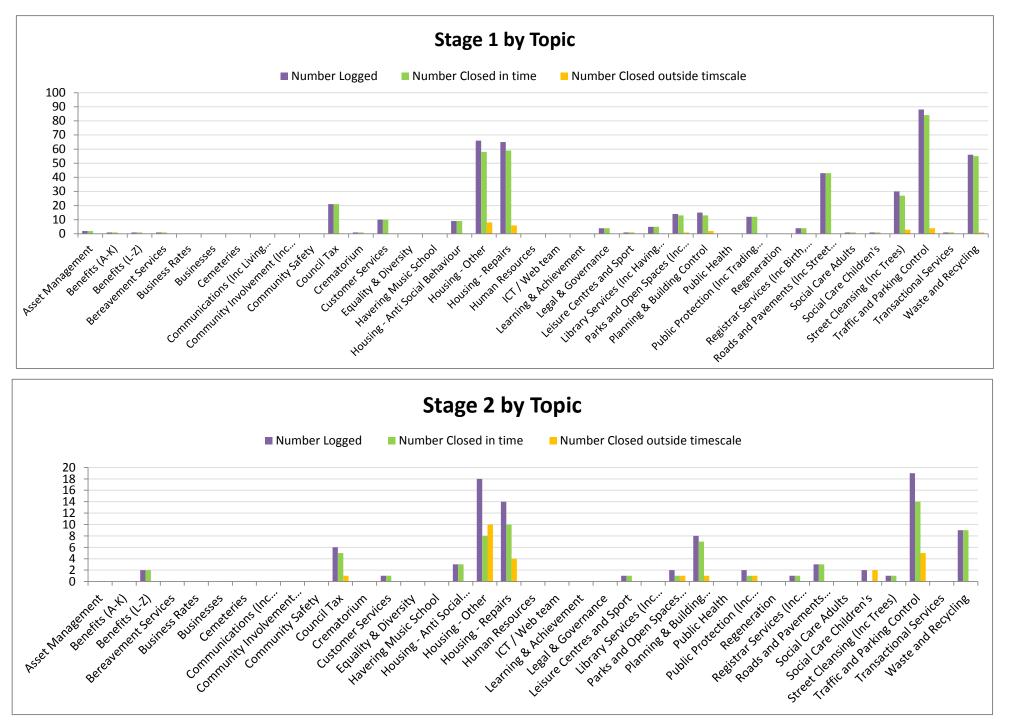

Senior Leadership Complaints team 13th August 2018

|                                                     |        | 9            |              | Stage 2    |      |          |        |           |        |         |
|-----------------------------------------------------|--------|--------------|--------------|------------|------|----------|--------|-----------|--------|---------|
|                                                     | Number | Closed in 15 | Closed in 15 | Closed ove | r 15 | Number   | Closed | Closed in | Closed | over 20 |
|                                                     | Logged | days         | days (%)     | days       |      | Logged   | in 20  | 20 days   | days   |         |
|                                                     |        |              |              |            |      |          | days   | (%)       |        |         |
|                                                     |        |              |              |            |      |          |        |           |        |         |
| Asset Management                                    | 2      | 2            | 100%         |            |      |          |        |           |        |         |
| Benefits (A-K)                                      | 1      | 1            | 100%         |            |      |          |        |           |        |         |
| Benefits (L-Z)                                      | 1      | 1            | 100%         |            |      |          |        |           |        |         |
| Bereavement Services                                | 1      | 1            | 100%         |            |      | 2        | 2      | 100%      |        |         |
| Business Rates                                      |        |              |              |            |      |          |        |           |        |         |
| Businesses                                          |        |              |              |            |      |          |        |           |        |         |
| Cemeteries                                          |        |              |              |            |      |          |        |           |        |         |
| Communications (Inc Living Magazine)                |        |              |              |            |      |          |        |           |        |         |
| Community Involvement (Inc Volunteers)              |        |              |              |            |      |          |        |           |        |         |
| Community Safety                                    |        |              |              |            |      |          |        |           |        |         |
| Council Tax                                         | 21     | 21           | 100%         |            |      | 6        | 5      | 83%       |        | 1       |
| Crematorium                                         | 1      | 1            | 100%         |            |      |          |        |           |        |         |
| Customer Services                                   | 10     | 10           | 100%         |            |      | 1        | 1      | 100%      |        |         |
| Equality & Diversity                                |        |              |              |            |      |          |        |           |        |         |
| Havering Music School                               |        |              |              |            |      |          |        |           |        |         |
| Housing - Anti Social Behaviour                     | 9      |              | 100%         |            |      | 3        |        |           |        |         |
| Housing - Other                                     | 66     |              | 88%          |            | 8    | 18       |        |           |        | 10      |
| Housing - Repairs                                   | 65     | 59           | 91%          |            | 6    | 14       | 10     | 71%       |        | 4       |
| Human Resources                                     |        |              |              |            |      |          |        |           |        |         |
| ICT / Web team                                      |        |              |              |            |      |          |        |           |        |         |
| Learning & Achievement                              |        |              |              |            |      |          |        |           |        |         |
| Legal & Governance                                  | 4      | 4            | 100%         |            |      |          |        |           |        |         |
| Leisure Centres and Sport                           | 1      | 1            | 100%         |            |      | 1        | 1      | 100%      |        |         |
| Library Services (Inc Having Museum)                | 5      | 5            | 100%         |            |      |          |        |           |        |         |
| Parks and Open Spaces (Inc allotments)              | 14     | 13           | 93%          |            | 1    | 2        | 1      | 50%       |        | 1       |
| Planning & Building Control                         | 15     | 13           | 87%          |            | 2    | 8        | 7      | 88%       |        | 1       |
| Public Health                                       |        |              |              |            |      |          |        |           |        |         |
| Public Protection (Inc Trading Standards,           |        |              |              |            |      |          |        |           |        |         |
| Environmental Health & Noise Nusiance)              | 12     | 12           | 100%         |            |      | 2        | 1      | 50%       |        | 1       |
| Regeneration                                        |        |              |              |            |      |          |        |           |        |         |
| Registrar Services (Inc Birth, Death and Marriages) | 4      | 4            | 100%         |            |      | 1        | 1      | 100%      |        |         |
| Roads and Pavements (Inc Street Lighting)           | 43     |              | 100%         |            |      | 3        |        |           |        |         |
| Social Care Adults                                  | 1      |              | 100%         |            |      |          |        |           |        |         |
| Social Care Children's                              | 1      |              | 100%         |            |      | 2        |        | 0%        |        | 2       |
| Street Cleansing (Inc Trees)                        | 30     |              | 90%          |            | 3    | 1        |        |           |        |         |
| Traffic and Parking Control                         | 88     |              |              |            | 4    | 19       |        |           |        | 5       |
| Transactional Services                              | 1      |              | 100%         |            |      | <u> </u> |        | 7470      |        |         |
| Waste and Recycling                                 | 56     |              |              |            | 1    | 9        | 9      | 100%      |        |         |
| Total                                               | 452    |              | 94%          |            | 25   | 92       |        |           |        | 25      |