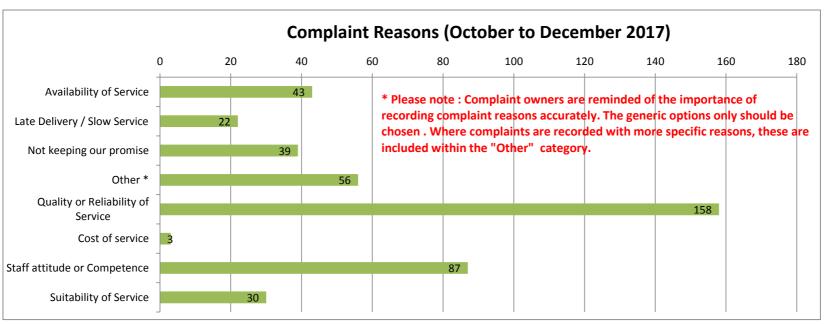

## **Complaint Reasons**

|                                                                                        |                 |                       |                 | Complaint            | Reasons         |                   |                |       |                     |
|----------------------------------------------------------------------------------------|-----------------|-----------------------|-----------------|----------------------|-----------------|-------------------|----------------|-------|---------------------|
|                                                                                        | Availability of | Late<br>Delivery Stow | Not keeping our | Cuality of Servi, of | Cost of Service | Staff attitude or | Suitability of | Other | <sup>7</sup> Jesolo |
| Asset Management                                                                       | 0               | U                     | U               | 0                    | 0               | 0                 | 0              | 0     | 0                   |
| Benefits (A-K)                                                                         | 0               | 0                     | 2               | 0                    |                 | 0                 | 1              | 0     | 3                   |
| Benefits (L-Z)                                                                         | 0               | 0                     | 0               | 4                    | 0               | 0                 | 0              | 1     | 5                   |
| Business Rates<br>Cemeteries                                                           | 0               | 0                     | 0               | 0                    | 0               | 0                 | 0              | 0     | 0                   |
| Communications (Inc Living                                                             | 0               | 0                     | 0               | 0                    | 0               | 0                 | 0              | 0     | 0                   |
| Magazine)                                                                              | 0               | 0                     | 0               | 1                    | 0               | 0                 | 0              | 0     | 1                   |
| Council Tax                                                                            | 0               | 0                     | 1               | 6                    | 0               | 6                 | 1              | 1     | 15                  |
| Crematorium                                                                            | 0               | 0                     | 0               | 0                    | 0               | 0                 | 0              | 4     | 4                   |
| Customer Services                                                                      | 0               | 2                     | 0               | 3                    | 0               | 0                 | 0              | 1     | 6                   |
| Community Safety                                                                       | 0               | 1                     | 0               | 1                    | 0               | 0                 | 0              | 0     | 2                   |
| Housing - Anti Social                                                                  | 0               | 0                     | 2               | 2                    | 0               | 0                 | 0              | 1     | 5                   |
| Housing - Other                                                                        | 7               | 3                     | 10              | 22                   | 0               | 18                | 6              | 23    | 89                  |
| Housing - Repairs                                                                      | 7               | 7                     | 5               | 33                   | 1               | 9                 | 5              | 14    | 81                  |
| Learning & Achievement                                                                 | 0               | 0                     | 0               | 2                    | 0               | 0                 | 0              | 0     | 2                   |
| Legal & Governance                                                                     | 0               | 0                     | 0               | 0                    | 0               | 0                 | 0              | 0     | 0                   |
| Leisure Centres and Sport                                                              | 0               | 0                     | 0               | 0                    | 1               | 0                 | 1              | 0     | 2                   |
| Library Services (Inc Having Museum)                                                   | 0               | 0                     | 0               | 0                    | 1               | 0                 | 0              | 0     | 1                   |
| Parks and Open Spaces (Inc allotments)                                                 | 1               | 0                     | 1               | 0                    | 0               | 1                 | 3              | 0     | 6                   |
| Planning & Building Control                                                            | 1               | 0                     | 0               | 3                    | 0               | 1                 | 1              | 0     | 6                   |
| Public Health                                                                          | 0               | 0                     | 0               | 0                    | 0               | 0                 | 0              | 0     | 0                   |
| Public Protection (Inc Trading<br>Standards, Environmental<br>Health & Noise Nusiance) | 1               |                       | 0               | 4                    |                 | 2                 | 0              | 0     | 7                   |
| Registrar Services (Inc Birth,<br>Death and Marriages)                                 | 0               | 0                     | 0               | 0                    | 0               | 0                 | 0              | 0     | 0                   |
| Roads and Pavements (Inc<br>Street Lighting)                                           | 5               | 4                     | 6               | 11                   | 0               | 4                 | 8              | 1     | 39                  |
| Social Care Adults                                                                     | 0               | 0                     | 1               | 0                    | 0               | 0                 | 0              | 0     | 1                   |
| Social Care Children's                                                                 | 0               | 0                     | 0               | 2                    | 0               | 0                 | 0              | 0     | 2                   |
| Street Cleansing (Inc Trees)                                                           | 6               | 2                     | 5               | 15                   | 0               | 5                 | 1              | 2     | 36                  |
| Traffic and Parking Control                                                            | 13              | 3                     | 5               | 35                   | 0               | 33                | 1              | 6     | 96                  |
| Transactional Services                                                                 | 0               | 0                     | 0               | 1                    | 0               | 0                 | 0              | 0     | 1                   |
| vvaste and Recycling                                                                   | 2               | 0                     | 1               | 13                   | 0               | 8                 | 2              | 2     | 28                  |
| Total:                                                                                 | 43              | 22                    | 39              | 158                  | 3               | 87                | 30             | 56    | 438                 |

This table shows the breakdown of complaint reasons for each Service Area for Stages 1 and 2