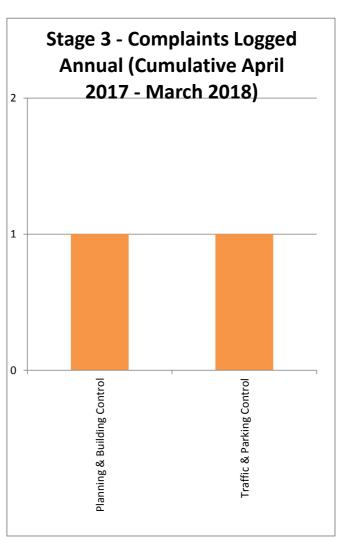

## Detailed Summary of Stage 3 Complaints recorded for October to December 2017

|                             | Cumulative<br>April-<br>September | Oct-17 | Nov-17 | Dec-17 | Total | Achieved<br>within 31<br>Calender<br>days % |
|-----------------------------|-----------------------------------|--------|--------|--------|-------|---------------------------------------------|
| Planning & Buliding Control | 1                                 | 0      | 0      | 0      | 1     | 100%                                        |
| Traffic & Parking Control   | 1                                 | 0      | 0      | 0      | 1     | 0%                                          |
| Total Logged                | 2                                 | 0      | 0      | 0      | 2     |                                             |