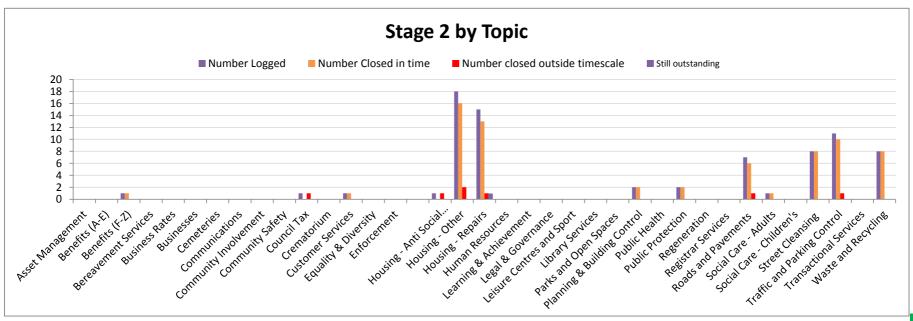

## The information on the following pages shows:

The number of complaints logged at Stage 1 and Stage 2 against the service area and the response times

A graphic of Stage 1 and Stage 2 by topic showing those logged, closed or still open

Senior Leadership Complaints team 12th February 2018

|                                                     |        |              | Stage 1  |         |            | Stage 2 |        |           |         |          |  |
|-----------------------------------------------------|--------|--------------|----------|---------|------------|---------|--------|-----------|---------|----------|--|
|                                                     |        |              |          |         |            |         |        |           |         | Over 20  |  |
|                                                     |        |              |          |         | Over 15    |         | Closed | Closed in | Closed  | days and |  |
|                                                     | Number | Closed in 15 |          |         | days and   | Number  | in 20  | 20 days   | over 20 | still    |  |
|                                                     | Logged | days         | days (%) | 15 days | still open | Logged  | days   | (%)       | days    | open     |  |
| Art Services                                        |        |              |          |         |            |         |        |           |         |          |  |
| Asset Management                                    |        |              |          |         |            |         |        |           |         |          |  |
| Benefits (A-K)                                      | 3      |              | 100%     |         |            |         |        |           |         |          |  |
| Benefits (L-Z)                                      | 4      | 4            | 100%     |         |            | 1       | 1      | 100%      |         |          |  |
| Bereavement Services                                |        |              |          |         |            |         |        |           |         |          |  |
| Business Rates                                      |        |              |          |         |            |         |        |           |         |          |  |
| Businesses                                          |        |              |          |         |            |         |        |           |         |          |  |
| Cemeteries                                          |        |              |          |         |            |         |        |           |         |          |  |
| Communications (Inc Living Magazine)                | 1      | 1            | 100%     |         |            |         |        |           |         |          |  |
| Community Involvement (Inc Volunteers)              |        |              |          |         |            |         |        |           |         |          |  |
| Community Safety                                    | 2      | 2            | 100%     |         |            |         |        |           |         |          |  |
| Council Tax                                         | 14     | 14           | 100%     |         |            | 1       | 0      | 0%        | 1       |          |  |
| Crematorium                                         | 4      | 4            | 100%     |         |            |         |        |           |         |          |  |
| Customer Services                                   | 5      | 5            | 100%     |         |            | 1       | 1      | 100%      |         |          |  |
| Development & Trans Planning                        |        |              |          |         |            |         |        |           |         |          |  |
| Enforcement                                         |        |              |          |         |            |         |        |           |         |          |  |
| Housing - Anti Social Behaviour                     | 4      | 4            | 100%     |         |            | 1       | 0      | 0%        | 1       |          |  |
| Housing - Other                                     | 70     | 63           | 90%      | 7       |            | 18      | 16     | 89%       | 2       |          |  |
| Housing - Repairs                                   | 67     | 45           | 67%      | 22      |            | 15      | 13     | 87%       | 1       | 1        |  |
| ICT / Web team                                      |        |              |          |         |            |         |        |           |         |          |  |
| Learning & Achievement                              | 2      | 2            | 100%     |         |            |         |        |           |         |          |  |
| Legal & Governance                                  |        |              |          |         |            |         |        |           |         |          |  |
| Leisure Centres and Sport                           | 2      | 2            | 100%     |         |            |         |        |           |         |          |  |
| Library Services (Inc Having Museum)                | 1      | 1            | 100%     |         |            |         |        |           |         |          |  |
| Parks and Open Spaces (Inc allotments)              | 6      | 6            | 100%     |         |            |         |        |           |         |          |  |
| Planning & Building Control                         | 4      | 4            | 100%     |         |            | 2       | 2      | 100%      |         |          |  |
| Public Health                                       |        |              |          |         |            |         |        |           |         |          |  |
| Public Protection (Inc Trading Standards,           |        |              |          |         |            |         |        |           |         |          |  |
| Environmental Health & Noise Nusiance)              | 5      | 5            | 100%     |         |            | 2       | 2      | 100%      |         |          |  |
| Regeneration                                        |        |              |          |         |            |         |        |           |         |          |  |
| Registrar Services (Inc Birth, Death and Marriages) |        |              |          |         |            |         |        |           |         |          |  |
| Roads and Pavements (Inc Street Lighting)           | 31     | 31           | 100%     |         |            | 7       | 6      | 86%       | 1       |          |  |
| Social Care Adults                                  |        |              |          |         |            | 1       | 1      | 100%      |         |          |  |
| Social Care Children's                              | 2      | 0            | 0%       | 2       |            |         |        |           |         |          |  |
| Street Cleansing (Inc Trees)                        | 29     | 28           | 97%      |         |            | 8       | 8      | 100%      |         |          |  |
| Traffic and Parking Control                         | 85     | 85           | 100%     |         |            | 11      | 10     | 91%       | 1       |          |  |
| Transactional Services                              | 1      | 1            | 100%     |         |            |         |        |           |         |          |  |
| Waste and Recycling                                 | 20     | 20           | 100%     |         |            | 8       | 8      | 100%      |         |          |  |
| ·1- U                                               | 362    | 330          | 91%      |         |            |         |        |           |         | 1        |  |