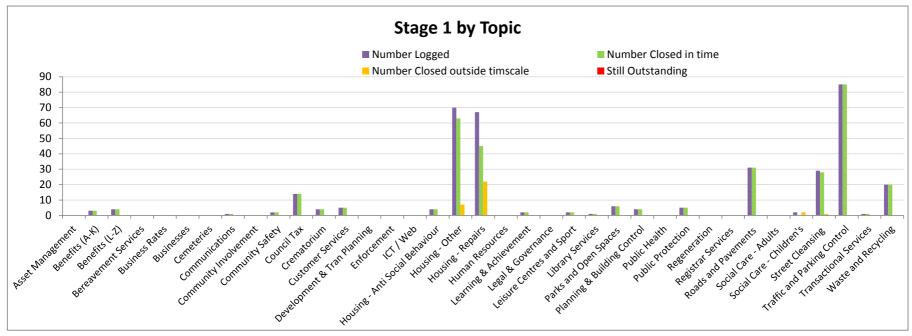

## The information on the following pages shows:

The number of complaints logged at Stage 1 and Stage 2 against the service area and the response times

A graphic of Stage 1 and Stage 2 by topic showing those logged, closed or still open

Senior Leadership Complaints team 12th February 2018

|                                                     |        |              | Stage 1  |         |            | Stage 2 |        |           |         |          |  |
|-----------------------------------------------------|--------|--------------|----------|---------|------------|---------|--------|-----------|---------|----------|--|
|                                                     |        |              |          |         |            |         |        |           |         | Over 20  |  |
|                                                     |        |              |          |         | Over 15    |         | Closed | Closed in | Closed  | days and |  |
|                                                     | Number | Closed in 15 |          |         | days and   | Number  | in 20  | 20 days   | over 20 | still    |  |
|                                                     | Logged | days         | days (%) | 15 days | still open | Logged  | days   | (%)       | days    | open     |  |
| Art Services                                        |        |              |          |         |            |         |        |           |         |          |  |
| Asset Management                                    |        |              |          |         |            |         |        |           |         |          |  |
| Benefits (A-K)                                      | 3      |              | 100%     |         |            |         |        |           |         |          |  |
| Benefits (L-Z)                                      | 4      | 4            | 100%     |         |            | 1       | 1      | 100%      |         |          |  |
| Bereavement Services                                |        |              |          |         |            |         |        |           |         |          |  |
| Business Rates                                      |        |              |          |         |            |         |        |           |         |          |  |
| Businesses                                          |        |              |          |         |            |         |        |           |         |          |  |
| Cemeteries                                          |        |              |          |         |            |         |        |           |         |          |  |
| Communications (Inc Living Magazine)                | 1      | 1            | 100%     |         |            |         |        |           |         |          |  |
| Community Involvement (Inc Volunteers)              |        |              |          |         |            |         |        |           |         |          |  |
| Community Safety                                    | 2      | 2            | 100%     |         |            |         |        |           |         |          |  |
| Council Tax                                         | 14     | 14           | 100%     |         |            | 1       | 0      | 0%        | 1       |          |  |
| Crematorium                                         | 4      | 4            | 100%     |         |            |         |        |           |         |          |  |
| Customer Services                                   | 5      | 5            | 100%     |         |            | 1       | 1      | 100%      |         |          |  |
| Development & Trans Planning                        |        |              |          |         |            |         |        |           |         |          |  |
| Enforcement                                         |        |              |          |         |            |         |        |           |         |          |  |
| Housing - Anti Social Behaviour                     | 4      | 4            | 100%     |         |            | 1       | 0      | 0%        | 1       |          |  |
| Housing - Other                                     | 70     | 63           | 90%      | 7       |            | 18      | 16     | 89%       | 2       |          |  |
| Housing - Repairs                                   | 67     | 45           | 67%      | 22      |            | 15      | 13     | 87%       | 1       | 1        |  |
| ICT / Web team                                      |        |              |          |         |            |         |        |           |         |          |  |
| Learning & Achievement                              | 2      | 2            | 100%     |         |            |         |        |           |         |          |  |
| Legal & Governance                                  |        |              |          |         |            |         |        |           |         |          |  |
| Leisure Centres and Sport                           | 2      | 2            | 100%     |         |            |         |        |           |         |          |  |
| Library Services (Inc Having Museum)                | 1      | 1            | 100%     |         |            |         |        |           |         |          |  |
| Parks and Open Spaces (Inc allotments)              | 6      | 6            | 100%     |         |            |         |        |           |         |          |  |
| Planning & Building Control                         | 4      | 4            | 100%     |         |            | 2       | 2      | 100%      |         |          |  |
| Public Health                                       |        |              |          |         |            |         |        |           |         |          |  |
| Public Protection (Inc Trading Standards,           |        |              |          |         |            |         |        |           |         |          |  |
| Environmental Health & Noise Nusiance)              | 5      | 5            | 100%     |         |            | 2       | 2      | 100%      |         |          |  |
| Regeneration                                        |        |              |          |         |            |         |        |           |         |          |  |
| Registrar Services (Inc Birth, Death and Marriages) |        |              |          |         |            |         |        |           |         |          |  |
| Roads and Pavements (Inc Street Lighting)           | 31     | 31           | 100%     |         |            | 7       | 6      | 86%       | 1       |          |  |
| Social Care Adults                                  |        |              |          |         |            | 1       | 1      | 100%      |         |          |  |
| Social Care Children's                              | 2      | 0            | 0%       | 2       |            |         |        |           |         |          |  |
| Street Cleansing (Inc Trees)                        | 29     | 28           | 97%      |         |            | 8       | 8      | 100%      |         |          |  |
| Traffic and Parking Control                         | 85     | 85           | 100%     |         |            | 11      | 10     | 91%       | 1       |          |  |
| Transactional Services                              | 1      | 1            | 100%     |         |            |         |        |           |         |          |  |
| Waste and Recycling                                 | 20     | 20           | 100%     |         |            | 8       | 8      | 100%      |         |          |  |
| ·1- U                                               | 362    | 330          | 91%      |         |            |         |        |           |         | 1        |  |