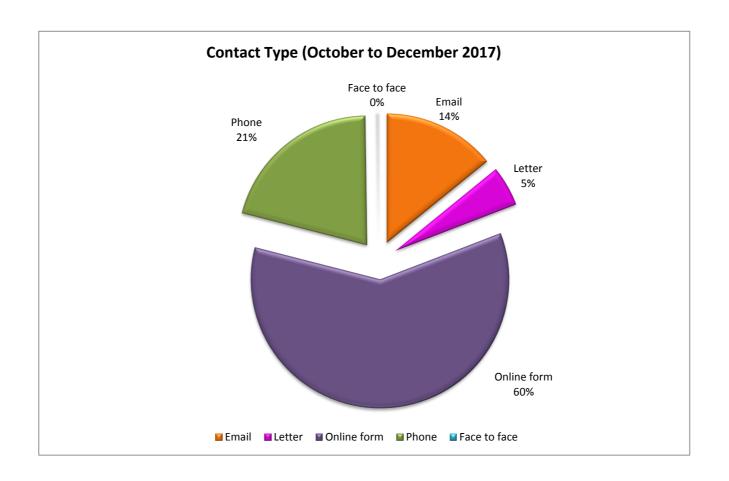

The method of contact by our customers

The cumulative total of complaints from the previous quarter and the build up to this quarter

The complaint outcomes

The reasons for complaints

Stage 3 complaints

Cumulative complaint figures for both Stage 1 and Stage 2 complaints from April 2016 until March 2017