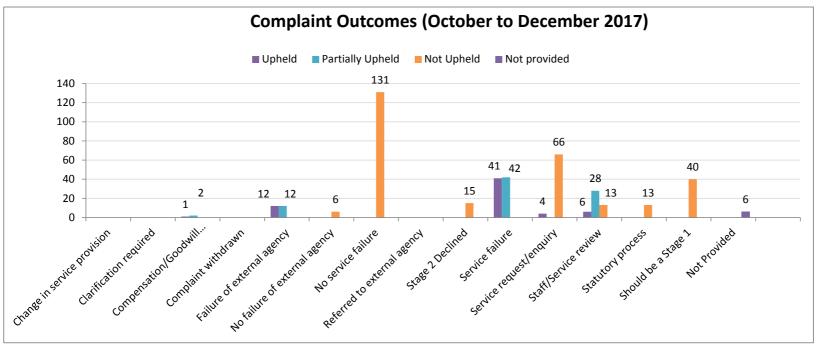

The method of contact by our customers

The cumulative total of complaints from the previous quarter and the build up to this quarter

The complaint outcomes

The reasons for complaints

Stage 3 complaints

Cumulative complaint figures for both Stage 1 and Stage 2 complaints from April 2016 until March 2017