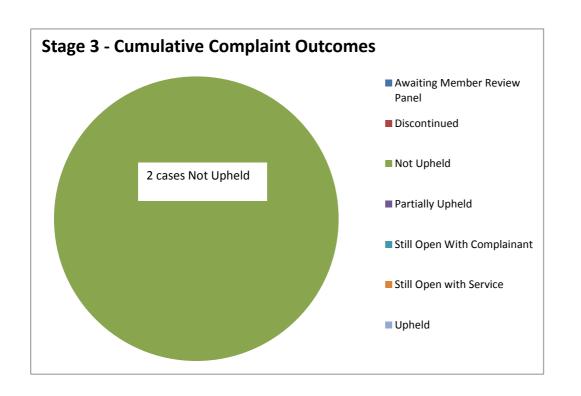

## Detailed Summary of Stage 3 Complaints recorded for October to December 2017

|                             | Cumulative<br>April-<br>September | Oct-17 | Nov-17 | Dec-17 | Total | Achieved<br>within 31<br>Calender<br>days % |
|-----------------------------|-----------------------------------|--------|--------|--------|-------|---------------------------------------------|
| Planning & Buliding Control | 1                                 | 0      | 0      | 0      | 1     | 100%                                        |
| Traffic & Parking Control   | 1                                 | 0      | 0      | 0      | 1     | 0%                                          |
| Total Logged                | 2                                 | 0      | 0      | 0      | 2     |                                             |