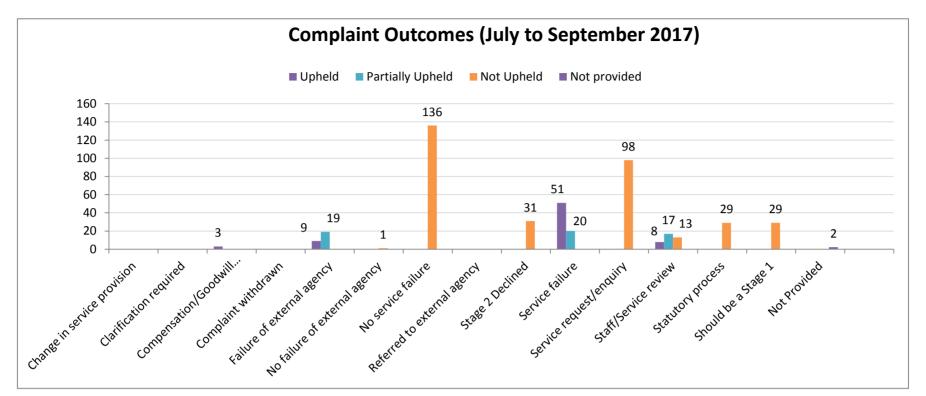

## The information on the following pages shows:

The number of complaints logged at Stage 1 and Stage 2 against the service area and the response times A graphic of Stage 1 and Stage 2 by topic showing those logged, closed or still open The method of contact by our customers The cumulative total of complaints from the previous quarter and the build up to this quarter The complaint outcomes The reasons for complaints Stage 3 complaints Cumulative complaint figures for both Stage 1 and Stage 2 complaints from April 2016 until March 2017