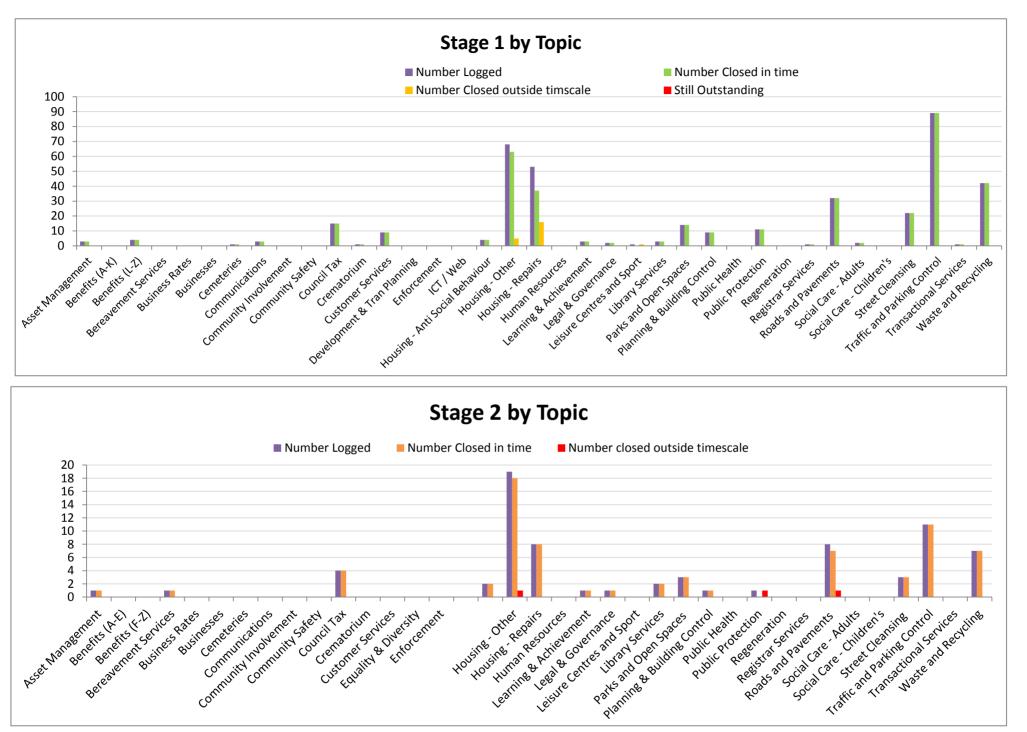

## The information on the following pages shows:

The number of complaints logged at Stage 1 and Stage 2 against the service area and the response times A graphic of Stage 1 and Stage 2 by topic showing those logged, closed or still open The method of contact by our customers The cumulative total of complaints from the previous quarter and the build up to this quarter The complaint outcomes The reasons for complaints Stage 3 complaints Cumulative complaint figures for both Stage 1 and Stage 2 complaints from April 2016 until March 2017

Senior Leadership Complaints team 13th November 2017

|                                                     |                  |                      | Stage 1                  | Stage 2                |                                   |                  |                         |                             |                           |                                      |
|-----------------------------------------------------|------------------|----------------------|--------------------------|------------------------|-----------------------------------|------------------|-------------------------|-----------------------------|---------------------------|--------------------------------------|
|                                                     | Number<br>Logged | Closed in 15<br>days | Closed in 15<br>days (%) | Closed over<br>15 days | Over 15<br>days and<br>still open | Number<br>Logged | Closed<br>in 20<br>days | Closed in<br>20 days<br>(%) | Closed<br>over 20<br>days | Over 20<br>days and<br>still<br>open |
| Art Services                                        |                  |                      |                          |                        |                                   |                  |                         |                             |                           |                                      |
| Asset Management                                    | 3                | 3                    | 100%                     |                        |                                   | 1                | 1                       | 100%                        |                           |                                      |
| Benefits (A-K)                                      |                  |                      |                          |                        |                                   |                  |                         |                             |                           | <b></b>                              |
| Benefits (L-Z)                                      | 4                | 4                    | 100%                     |                        |                                   |                  |                         |                             |                           |                                      |
| Bereavement Services                                |                  |                      |                          |                        |                                   | 1                | 1                       | 100%                        |                           | <u> </u>                             |
| Business Rates                                      |                  |                      |                          |                        |                                   |                  |                         |                             |                           |                                      |
| Businesses                                          |                  |                      |                          |                        |                                   |                  |                         |                             |                           |                                      |
| Cemeteries                                          | 1                | 1                    | 100%                     |                        |                                   |                  |                         |                             |                           |                                      |
| Communications (Inc Living Magazine)                | 3                | 3                    | 100%                     |                        |                                   |                  |                         |                             |                           |                                      |
| Community Involvement (Inc Volunteers)              |                  |                      |                          |                        |                                   |                  |                         |                             |                           |                                      |
| Community Safety                                    |                  |                      |                          |                        |                                   |                  |                         |                             |                           |                                      |
| Council Tax                                         | 15               | 15                   | 100%                     |                        |                                   | 4                | 4                       | 100%                        |                           |                                      |
| Crematorium                                         | 1                | 1                    | 100%                     |                        |                                   |                  |                         |                             |                           |                                      |
| Customer Services                                   | 9                | 9                    | 100%                     |                        |                                   |                  |                         |                             |                           |                                      |
| Development & Trans Planning                        |                  |                      |                          |                        |                                   |                  |                         |                             |                           |                                      |
| Enforcement                                         |                  |                      |                          |                        |                                   |                  |                         |                             |                           |                                      |
| Housing - Anti Social Behaviour                     | 4                | 4                    | 100%                     |                        |                                   | 2                | 2                       | 100%                        |                           |                                      |
| Housing - Other                                     | 68               | 63                   | 93%                      | 5                      |                                   | 19               | 18                      | 95%                         | 1                         |                                      |
| Housing - Repairs                                   | 53               | 37                   | 70%                      | 16                     |                                   | 8                | 8                       | 100%                        |                           |                                      |
| ICT / Web team                                      |                  |                      |                          |                        |                                   |                  |                         |                             |                           |                                      |
| Learning & Achievement                              | 3                | 3                    | 100%                     |                        |                                   | 1                | 1                       | 100%                        |                           |                                      |
| Legal & Governance                                  | 2                | 2                    | 100%                     |                        |                                   | 1                | 1                       | 100%                        |                           |                                      |
| Leisure Centres and Sport                           | 1                | 0                    | 0%                       | 1                      |                                   |                  |                         |                             |                           |                                      |
| Library Services (Inc Having Museum)                | 3                | 3                    | 100%                     |                        |                                   | 2                | 2                       | 100%                        |                           |                                      |
| Parks and Open Spaces (Inc allotments)              | 14               | 14                   | 100%                     |                        |                                   | 3                | 3                       | 100%                        |                           |                                      |
| Planning & Building Control                         | 9                | 9                    | 100%                     |                        |                                   | 1                | 1                       | 100%                        |                           |                                      |
| Public Health                                       |                  |                      |                          |                        |                                   |                  |                         |                             |                           |                                      |
| Public Protection (Inc Trading Standards,           |                  |                      |                          |                        |                                   |                  |                         |                             |                           |                                      |
| Environmental Health & Noise Nusiance)              | 11               | 11                   | 100%                     |                        |                                   | 1                | 0                       | 100%                        | 1                         |                                      |
| Regeneration                                        |                  |                      |                          |                        |                                   |                  |                         |                             |                           |                                      |
| Registrar Services (Inc Birth, Death and Marriages) | 1                |                      |                          |                        |                                   |                  |                         |                             |                           |                                      |
| Roads and Pavements (Inc Street Lighting)           | 32               | 32                   | 100%                     |                        |                                   | 8                | 7                       | 88%                         | 1                         |                                      |
| Social Care Adults                                  | 2                | 2                    | 100%                     |                        |                                   |                  |                         |                             |                           |                                      |
| Social Care Children's                              |                  |                      |                          |                        |                                   |                  |                         |                             |                           |                                      |
| Street Cleansing (Inc Trees)                        | 22               | 22                   | 100%                     |                        |                                   | 3                | 3                       | 100%                        |                           |                                      |
| Traffic and Parking Control                         | 89               | 88                   | 99%                      | 1                      |                                   | 11               | 11                      | 100%                        |                           | 1                                    |
| Transactional Services                              | 1                | 1                    | 100%                     |                        |                                   |                  |                         |                             |                           | 1                                    |
| Waste and Recycling                                 | 42               | 42                   | 100%                     |                        |                                   | 7                | 7                       | 100%                        |                           | 1                                    |
| Total                                               | 393              | 370                  | 94%                      | 23                     | 0                                 | 73               | 70                      | 96%                         | 3                         | 0                                    |