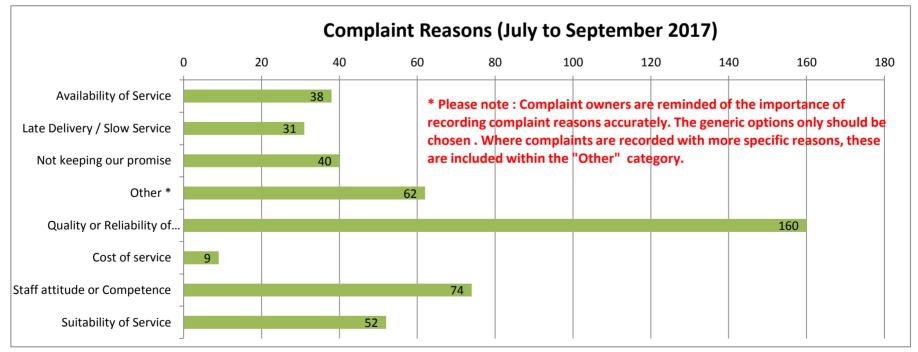

## The information on the following pages shows:

The number of complaints logged at Stage 1 and Stage 2 against the service area and the response times A graphic of Stage 1 and Stage 2 by topic showing those logged, closed or still open The method of contact by our customers The cumulative total of complaints from the previous quarter and the build up to this quarter The complaint outcomes The reasons for complaints Stage 3 complaints Cumulative complaint figures for both Stage 1 and Stage 2 complaints from April 2016 until March 2017

7

.

|                                                                                        | Service of of | Late<br>Deliveryson<br>Service | Not keeping our | Quality or<br>reliability or<br>Service of | Cost of Service | Staff attitude or | Suitability of       |       |                   | 7                               |
|----------------------------------------------------------------------------------------|---------------|--------------------------------|-----------------|--------------------------------------------|-----------------|-------------------|----------------------|-------|-------------------|---------------------------------|
|                                                                                        | Availabi      | Late<br>Delivery<br>Service    | Not,<br>Dron    | Quality<br>reliability<br>Servis           | 500             | Staff             | Suitabili<br>Service | Other | <sup>T</sup> otal | /                               |
| Asset Management                                                                       | 0             |                                | 0               | 3                                          | 0               |                   | 0                    |       | 4                 | This table shows the breakdown  |
| Benefits (A-K)                                                                         | 0             | 0                              | 0               | 0                                          | 0               | 0                 | 0                    | 0     | 0                 | of complaint reasons for each   |
|                                                                                        | 2             | 0                              |                 | 1                                          | 0               | 1                 | 0                    | 0     | 4                 |                                 |
| Business Rates                                                                         | 0             | 0                              |                 | 0                                          | 0               | 0                 | 0                    | 0     | 0                 | Service Area for Stages 1 and 2 |
| Cemeteries                                                                             | 0             | 0                              | 0               | 1                                          | 0               | 0                 | 0                    | 0     | 1                 |                                 |
| Communications (Inc Living Magazine)                                                   | 0             | 0                              | 0               | 0                                          | 0               | 0                 | 1                    | 2     | 3                 |                                 |
| Council Tax                                                                            | 0             | 1                              | 0               | 8                                          | 1               | 4                 | 3                    | 1     | 18                |                                 |
| Crematorium                                                                            | 0             | 0                              | 0               | 1                                          | 0               | 1                 | 0                    | 0     | 2                 |                                 |
| Customer Services                                                                      | 2             | 0                              | 0               | 2                                          | 0               | 2                 | 0                    | 3     | 9                 |                                 |
| Community Safety                                                                       | 0             | 0                              | 0               | 0                                          | 0               | 0                 | 0                    | 0     | 0                 |                                 |
| Housing - Anti Social                                                                  | 1             | 0                              | 3               | 2                                          | 0               | -                 | -                    | 1     | 7                 |                                 |
| Housing - Other                                                                        | 4             | 4                              | 8               | 22                                         | 3               | 23                | 4                    | 18    | 86                |                                 |
| Housing - Repairs                                                                      | 3             | 7                              | 7               | 27                                         | 1               | 2                 | 4                    | 11    | 62                |                                 |
| Learning & Achievement                                                                 | 0             | 1                              | 0               | 1                                          | 0               | 1                 | 0                    | 0     | 3                 |                                 |
| Legal & Governance                                                                     | 0             | 0                              | 0               | 2                                          | 0               |                   |                      | 0     | 3                 |                                 |
| Leisure Centres and Sport                                                              | 0             | 0                              | 0               | 0                                          | 0               | 0                 | 0                    | 1     | 1                 |                                 |
| Library Services (Inc Having<br>Museum)                                                | 0             | 0                              | 0               | 2                                          | 0               | 2                 | 1                    | 0     | 5                 |                                 |
| Parks and Open Spaces (Inc<br>allotments)                                              | 1             | 2                              | 1               | 5                                          | 0               | 2                 | 4                    | 2     | 17                |                                 |
| Planning & Building Control                                                            | 0             | 3                              | 1               | 3                                          | 0               | 1                 | 2                    | 0     | 10                |                                 |
| Public Health                                                                          | 0             | 0                              | 0               | 0                                          | 0               | 0                 | 0                    | 0     | 0                 |                                 |
| Public Protection (Inc Trading<br>Standards, Environmental<br>Health & Noise Nusiance) | 4             |                                | 1               | 1                                          |                 | 3                 | 1                    | 2     | 12                |                                 |
| Registrar Services (Inc Birth, Death and Marriages)                                    | 0             | 0                              | 0               | 0                                          | 0               | 0                 | 0                    | 1     | 1                 |                                 |
| Roads and Pavements (Inc<br>Street Lighting)                                           | 4             | 2                              | 8               | 11                                         | 0               | 2                 | 10                   | 3     | 40                |                                 |
| Social Care Adults                                                                     | 0             | Ŧ                              | 0               | 0                                          | 0               | T                 | 0                    | 1     | 3                 |                                 |
| Social Care Children's                                                                 | 0             | 0                              | 0               | 0                                          | 0               | 0                 | 0                    | 0     | 0                 |                                 |
| Street Cleansing (Inc. I rees)                                                         | 5             | 3                              | 1               | 10                                         | 0               |                   |                      | 4     | 25                |                                 |
| Traffic and Parking Control                                                            | 10            |                                | 4               | 33                                         | 1               | 21                |                      | 8     | 100               |                                 |
| Transactional Services                                                                 | 0             |                                | 0               | 0                                          | 0               |                   |                      |       | 1                 |                                 |
| waste and Recycling                                                                    | 1             | 2                              | 5               | 26                                         |                 |                   |                      | 3     | 49                |                                 |
| Total:                                                                                 | 37            | 31                             | 39              | 161                                        | 9               | 74                | 53                   | 62    | 466               |                                 |