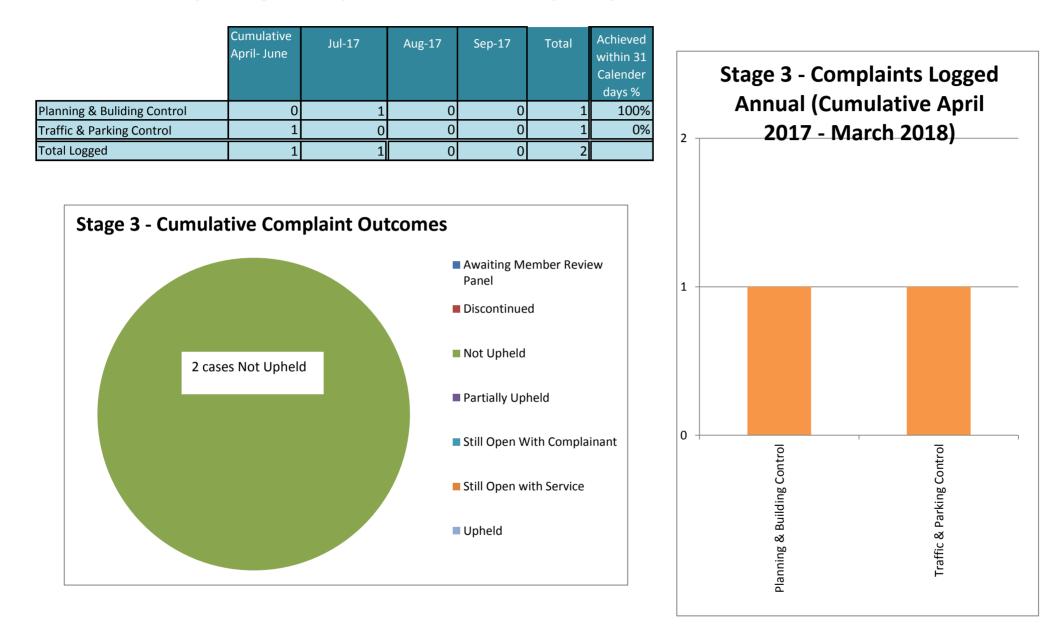

## Detailed Summary of Stage 3 Complaints recorded for July to September 2017

|                                      | Cumulative       |           |         | /      |         |        |        | //     |                 |           |        |                    |                     |         |
|--------------------------------------|------------------|-----------|---------|--------|---------|--------|--------|--------|-----------------|-----------|--------|--------------------|---------------------|---------|
|                                      | numbers          |           |         |        |         |        |        | ,      |                 | /.        | //.5   | <u>   ^ _ </u>     | //                  |         |
|                                      | logged April 16- | à         |         |        |         |        | 1.5    |        | se 11           | ~~ //     | ž //   | \$`!               | \$ //               |         |
|                                      | March17          | 000 total | APrilia | May 17 | June'17 | JUN'17 | AUBUST | Septem | october October | 17 Noveri | Decent | Januari<br>Januari | 18<br>Februar       | Narch's |
|                                      | (Stage 1&2)      | 0/00      | AQ1.    | Mar    | June    | JUNY   | AUS    | 1 ser  | 000             | 104       |        | Jan .              | // 4 <sup>20.</sup> | M3.     |
| Arts                                 | 0                | 0.00%     | 0       | 0      | 0       |        |        |        |                 |           |        |                    |                     |         |
| Asset Management                     | 6                | 0.58%     | 0       | 1      | 1       | 2      | 1      | 1      |                 |           |        |                    |                     |         |
| Benefits (A-K)                       | 2                | 0.19%     | 0       | 1      | 1       |        |        |        |                 |           |        |                    |                     |         |
| Benefits (L-Z)                       | 7                | 0.67%     | 0       | 2      | 1       | 2      | 1      | 1      |                 |           |        |                    |                     |         |
| Bereavement Services                 | 1                | 0.10%     | 0       | 0      | 0       | 1      |        |        |                 |           |        |                    |                     |         |
| Business Rates                       | 0                | 0.00%     | 0       | 0      | 0       |        |        |        |                 |           |        |                    |                     |         |
| Businesses                           | 0                | 0.00%     | 0       | 0      | 0       |        |        |        |                 |           |        |                    |                     |         |
| Cemeteries                           | 1                | 0.10%     | 0       | 0      | 0       |        | 1      |        |                 |           |        |                    |                     |         |
| Communications                       | 5                | 0.48%     | 0       | 1      | 1       | 2      | 1      |        |                 |           |        |                    |                     |         |
| Community Involvement                | 0                | 0.00%     | 0       | 0      | 0       |        |        |        |                 |           |        |                    |                     |         |
| Community Safety                     | 4                | 0.38%     | 0       | 1      | 3       |        |        |        |                 |           |        |                    |                     |         |
| Council Tax                          | 62               | 5.95%     | 16      | 18     | 9       | 7      | 4      | 8      |                 |           |        |                    |                     |         |
| Crematorium                          | 4                | 0.38%     | 0       | 1      | 2       |        |        | 1      |                 |           |        |                    |                     |         |
| Customer Services                    | 23               | 2.21%     | 5       | 5      | 4       | 2      | 3      | 4      |                 |           |        |                    |                     |         |
| Development & Trans Planning         | 0                | 0.00%     | 0       | 0      | 0       |        |        |        |                 |           |        |                    |                     |         |
| Enforcement                          | 0                | 0.00%     | 0       | 0      | 0       |        |        |        |                 |           |        |                    |                     |         |
| Housing - Anti Social Behaviour      | 14               | 1.34%     | 4       | 2      | 2       | 1      | 3      | 2      |                 |           |        |                    |                     |         |
| Housing - Other                      | 185              | 17.75%    | 31      | 32     | 35      | 23     | 32     | 32     |                 |           |        |                    |                     |         |
| Housing -Repairs                     | 136              | 13.05%    | 12      | 30     | 33      | 24     | 22     | 15     |                 |           |        |                    |                     |         |
| Human Resources                      | 0                | 0.00%     | 0       | 0      | 0       |        |        |        |                 |           |        |                    |                     |         |
| ICT / Web team                       | 0                | 0.00%     | 0       | 0      | 0       |        |        |        |                 |           |        |                    |                     |         |
| Learning & Achievement               | 4                | 0.38%     | 0       | 0      | 0       | 2      | 1      | 1      |                 |           |        |                    |                     |         |
| Legal & Governance                   | 6                | 0.58%     | 1       | 0      | 2       | 1      | 2      |        |                 |           |        |                    |                     |         |
| Leisure Centres & Sport              | 5                | 0.48%     | 0       | 4      | 0       |        | 1      |        |                 |           |        |                    |                     |         |
| Library Services                     | 9                | 0.86%     | 1       | 2      | 1       | 1      |        | 4      |                 |           |        |                    |                     |         |
| Parks and Open Spaces                | 29               | 2.78%     | 7       | 4      | 1       | 5      | 5      | 7      |                 |           |        |                    |                     |         |
| Planning & Building Control          | 31               | 2.98%     | 8       | 3      | 10      | 7      | 1      | 2      |                 |           |        |                    |                     |         |
| Public Health                        | 0                | 0.00%     | 0       | 0      | 0       |        |        |        |                 |           |        |                    |                     |         |
| Public Protection                    | 30               | 2.88%     | 4       | 8      | 6       | 5      | 3      | 4      |                 |           |        |                    |                     |         |
| Regeneration                         | 0                | 0.00%     | 0       | 0      | 0       |        |        |        |                 |           |        |                    |                     |         |
| Registrar Services                   | 4                | 0.38%     | 0       | 3      | 0       | 1      |        |        |                 |           |        |                    |                     |         |
| Roads and Pavements                  | 92               | 8.83%     | 13      | 20     | 19      | 16     | 12     | 12     |                 |           |        |                    |                     |         |
| Social Care Adults                   | 2                | 0.19%     | 0       | 0      | 0       | 1      | 1      |        |                 |           |        |                    |                     |         |
| Social Care Children's               | 5                | 0.48%     | 1       | 2      | 2       |        |        |        |                 |           |        |                    |                     |         |
| Street Cleansing                     | 53               | 5.09%     | 8       | 11     | 9       | 11     | 8      | 6      |                 |           |        |                    |                     |         |
| Traffic & Parking Control            | 207              | 19.87%    | 32      | 39     | 36      | 43     | 32     | 25     |                 |           |        |                    |                     |         |
| Transactional Services               | 1                | 0.10%     | 0       | 0      | 0       | 1      |        |        |                 |           |        |                    |                     |         |
| Waste and Recycling                  | 114              | 10.94%    | 23      | 28     | 14      | 20     | 18     | 11     |                 |           |        |                    |                     |         |
| Total Complaints logged              | 1042             |           | 166     | 218    | 192     | 178    | 152    | 136    | 0               | Ĺ         | ע ע    | 0                  | U                   | 0       |
| Overall % of complaints 1&2 complete |                  |           |         |        |         |        |        |        |                 |           |        |                    |                     |         |