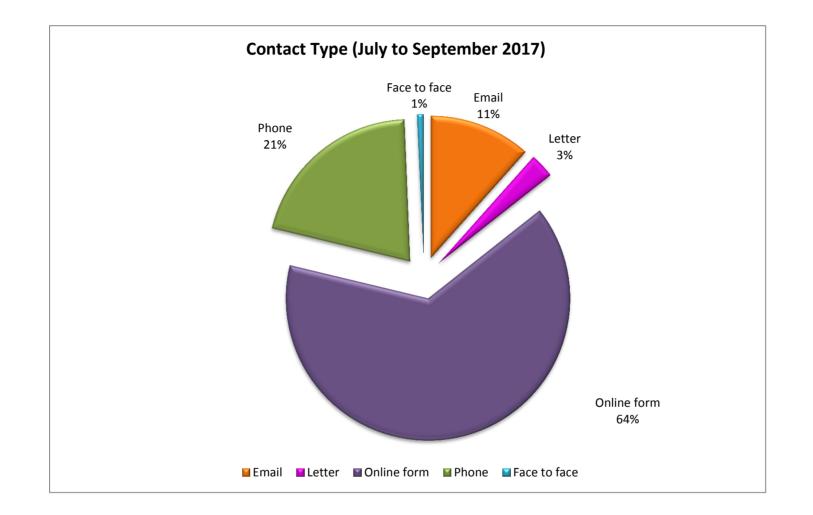

## The information on the following pages shows:

The number of complaints logged at Stage 1 and Stage 2 against the service area and the response times A graphic of Stage 1 and Stage 2 by topic showing those logged, closed or still open The method of contact by our customers The cumulative total of complaints from the previous quarter and the build up to this quarter The complaint outcomes The reasons for complaints Stage 3 complaints Cumulative complaint figures for both Stage 1 and Stage 2 complaints from April 2016 until March 2017