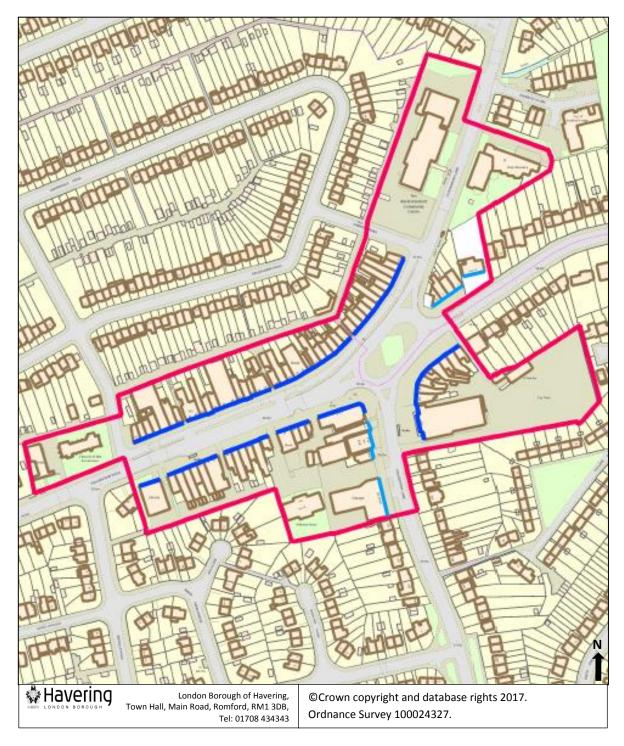

#### **4.27 Upminster Primary and Secondary Frontages**

| Key- Map 27              |  |
|--------------------------|--|
| Primary Frontage         |  |
| Secondary Frontage       |  |
| District Centre Boundary |  |