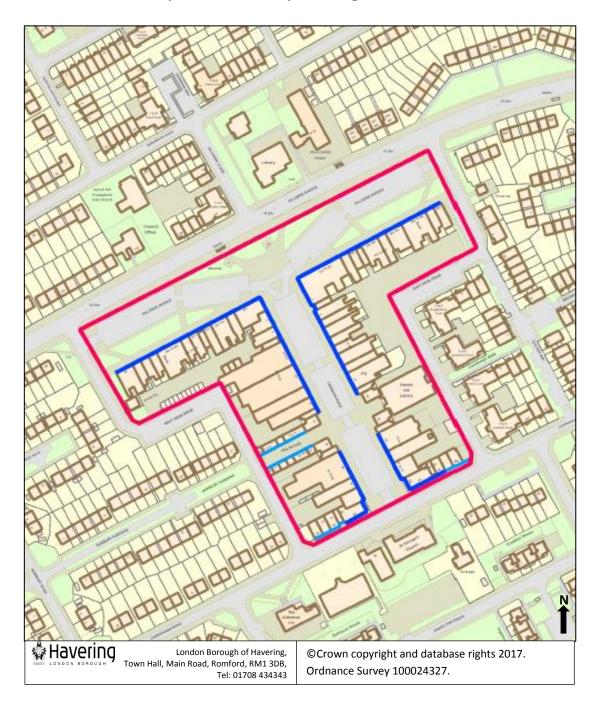

#### **4.25 Romford Primary and Secondary Frontages**

| Key- Map 25                  |  |  |
|------------------------------|--|--|
| Primary Frontage             |  |  |
| Secondary Frontage           |  |  |
| Metropolitan Centre Bounadry |  |  |