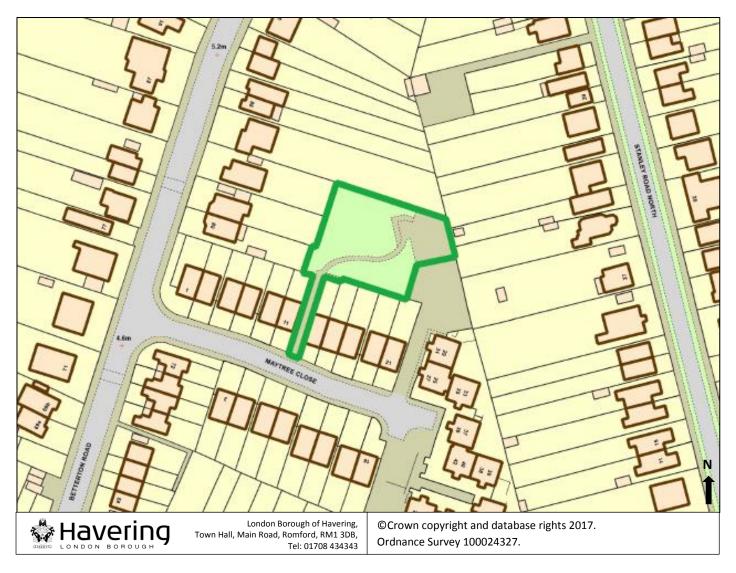

# 4.50 Addition of Maytree Close (Rainham) Open Space

| Key- Map 50         |  |
|---------------------|--|
| Open Space Boundary |  |
|                     |  |