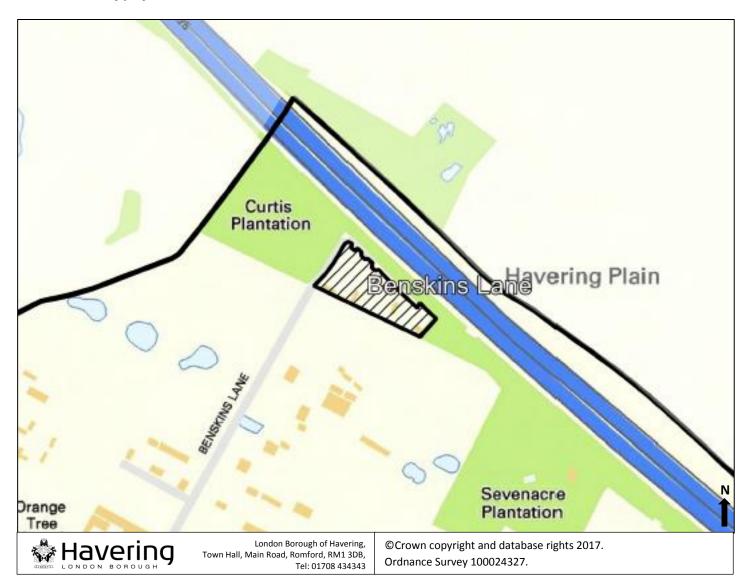

# 4.9 Gypsy and Traveller Site at Benskins Lane

| Key- Map 9                             |  |
|----------------------------------------|--|
| Benskins Lane Gypsy and Traveller Site |  |
| ,, ,                                   |  |
| Borough Boundary                       |  |
|                                        |  |