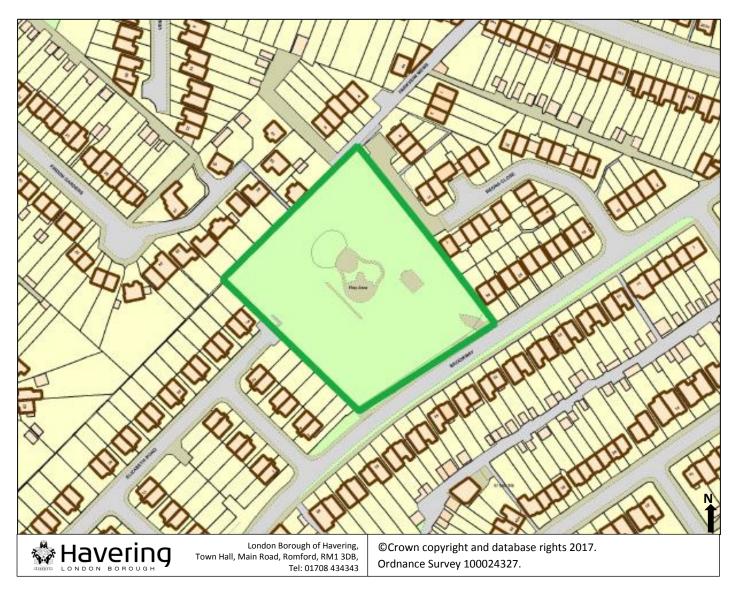

ey- Map 44 |  |
|---------------------|-------------|--|
| Open Space Boundary |             |  |

# 4.45 Addition of Langton's Gardens (Hornchurch) Open Space



|                     | Key- Map 45 |  |
|---------------------|-------------|--|
| Open Space Boundary |             |  |

# 4.46 Addition of Queen's Theatre (Hornchurch) Green Open Space



|                     | Key- Map 46 |  |
|---------------------|-------------|--|
| Open Space Boundary |             |  |
|                     |             |  |

# 4.47 Addition of Rainham Creekside Path Open Space



|                     | Key- Map 47 |  |
|---------------------|-------------|--|
| Open Space Boundary |             |  |
|                     |             |  |

# 4.48 Addition of Brookway Playsite (Rainham) Open Space



# 4.49 Addition of Windmill field (Upminster) Open Space



| Key- Map 49         |  |
|---------------------|--|
| Open Space Boundary |  |
|                     |  |

# 4.50 Addition of Maytree Close (Rainham) Open Space



| Key- Map 50         |  |
|---------------------|--|
| Open Space Boundary |  |
|                     |  |

# 4.51 Addition of Farringdon Avenue (Romford) Open Space



#### 4.52 Addition of Chelmsford Avenue (Romford) Open Space



|                     | Key- Map 52 |  |
|---------------------|-------------|--|
| Open Space Boundary |             |  |
|                     |             |  |

# 4.53 Addition of Bancroft Chase (Hornchurch) Open Space



| Key- Map 53         |  |
|---------------------|--|
| Open Space Boundary |  |
| Borough Boundary    |  |

# 4