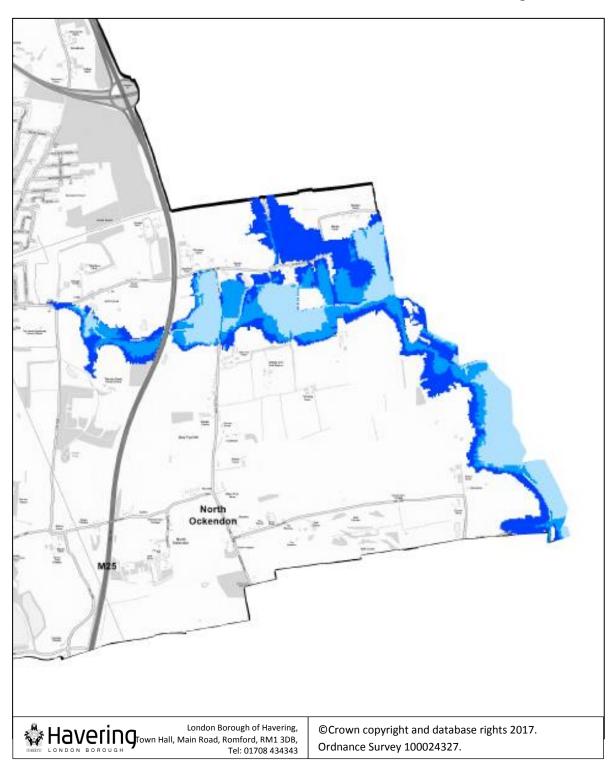

ANNEX X: Flood-Zone 2, 3a and 3b in the North-West of the Borough

| Key- Annex X |  |
|--------------|--|
|              |  |
|              |  |
|              |  |
|              |  |

ANNEX XI: Flood-Zone 2, 3a and 3b in the North-East of the Borough