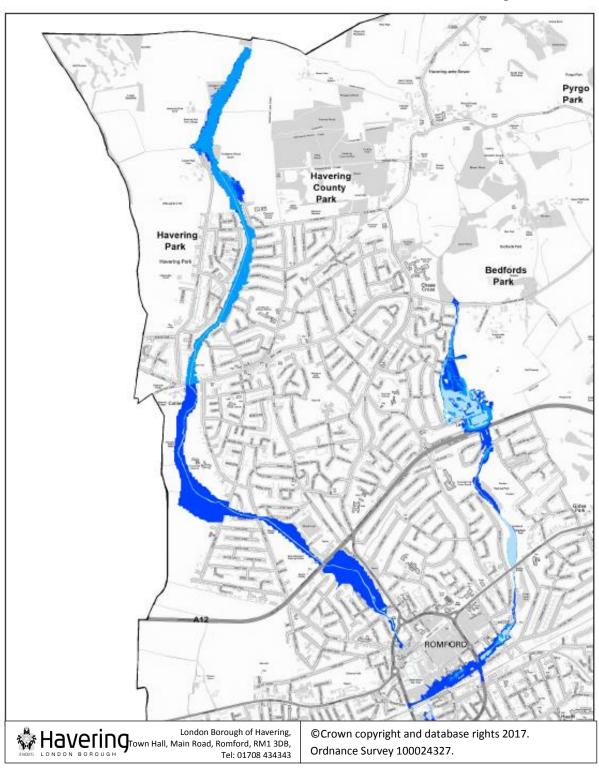

ANNEX X: Flood-Zone 2, 3a and 3b in the North-West of the Borough

| Key- Annex X |  |
|--------------|--|
|              |  |
|              |  |
|              |  |
|              |  |

ANNEX XI: Flood-Zone 2, 3a and 3b in the North-East of the Borough

| Key- Annex XI |  |
|---------------|--|
| Floodzone 3b  |  |
| Floodzone 3a  |  |
| Floodzone 2   |  |

ANNEX XII: Flood-Zone 2, 3a and 3b in the South-West of the Borough

| Key- Annex XII |  |
|----------------|--|
| Floodzone 3b   |  |
|                |  |
| Floodzone 3a   |  |
| Floodzone 2    |  |
| 1 IOOUZONG Z   |  |

ANNEX XIII: Flood-Zone 2, 3a and 3b in the Middle of the Borough

| Key- Annex XIII |  |
|-----------------|--|
| Floodzone 3b    |  |
| Floodzone 3a    |  |
| Floodzone 2     |  |
|                 |  |

ANNEX XIV: Flood-Zone 2, 3a and 3b in the South of the Borough

| Key- Annex XIV |  |
|----------------|--|
| Floodzone 3b   |  |
| Floodzone 3a   |  |
| Floodzone 2    |  |