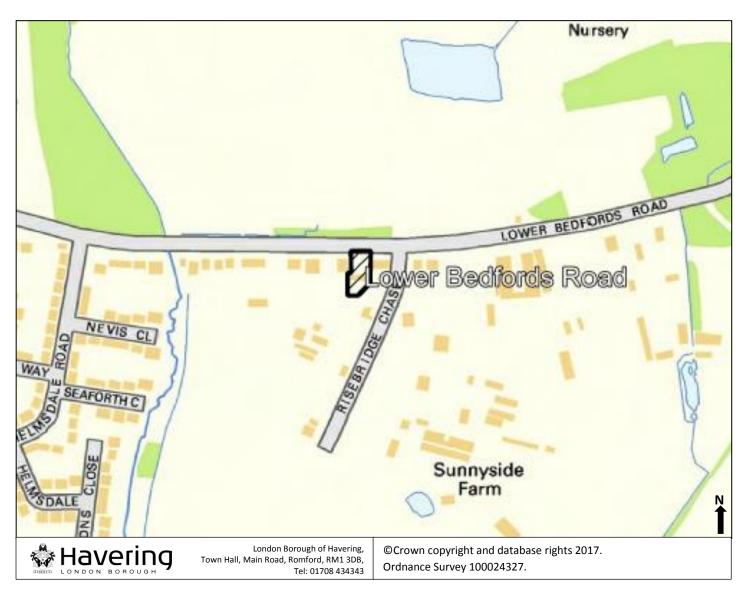

#### 4.11 Gypsy and Traveller Site at Lower Bedfords Road

| Key- Map 11                                  |  |
|----------------------------------------------|--|
| Lower Bedfords Road Gypsy and Traveller Site |  |
|                                              |  |