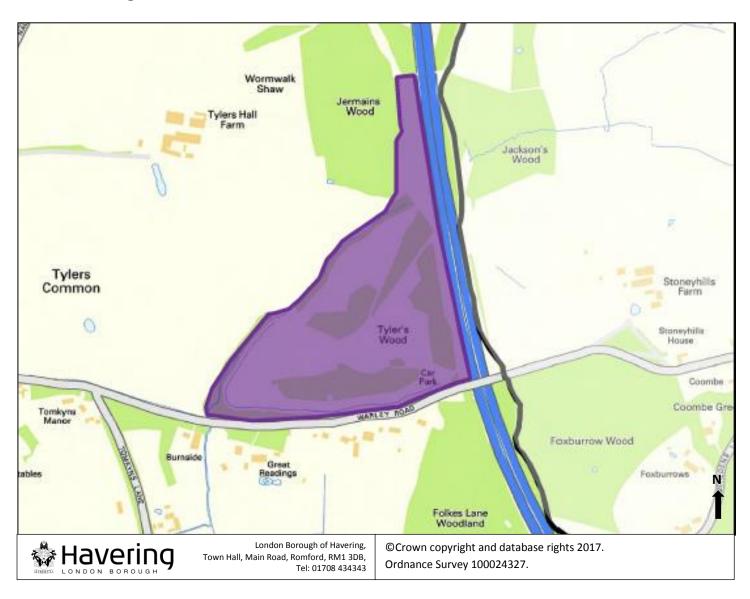

## 4.67 Addition of Tyler's Wood to a Site of Nature Conservation Importance Borough Level

| Key- Map 67                |  |
|----------------------------|--|
| Tyler's Wood SNCI Boundary |  |
| Borough Boundary           |  |
| Bolough Boundary           |  |