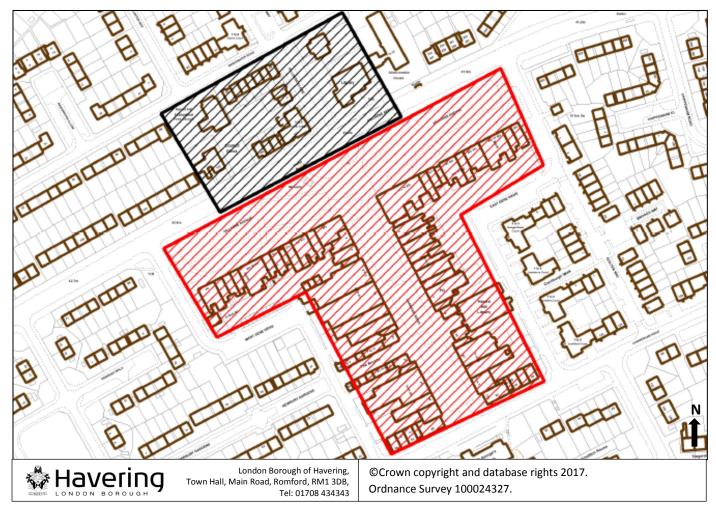

#### 4.36 Amendment to Harold Hill District Centre

| Key- Map 36                      |  |
|----------------------------------|--|
| Revised District Centre Boundary |  |
|                                  |  |
| Area of LDF boundary removed     |  |
|                                  |  |