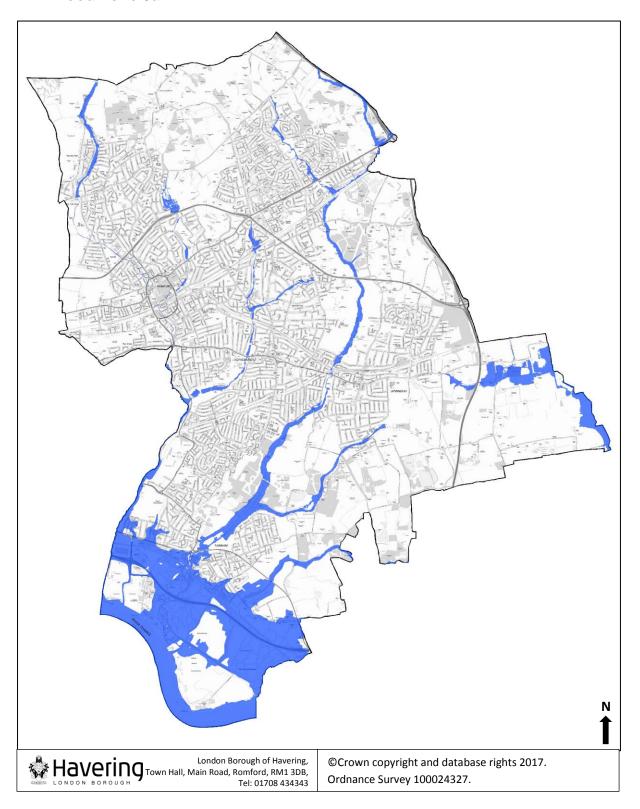

#### 4.21 Flood zone 3b

|                 | Key- Map 21 |  |
|-----------------|-------------|--|
| Flood Zone 3b   |             |  |
| 1 1000 20110 00 |             |  |
|                 |             |  |

#### 4.22 Flood Zone 3a

|               | Key- Map 22 |  |
|---------------|-------------|--|
| Flood Zone 3a | •           |  |
|               |             |  |

(Please see Annex 10-14 for more in-depth imagery)

#### 4.23 Flood zone 2

| Key- Map 23  |  |
|--------------|--|
| Flood Zone 2 |  |
|              |  |

(Please see Annex 10-14 for more in-depth imagery)