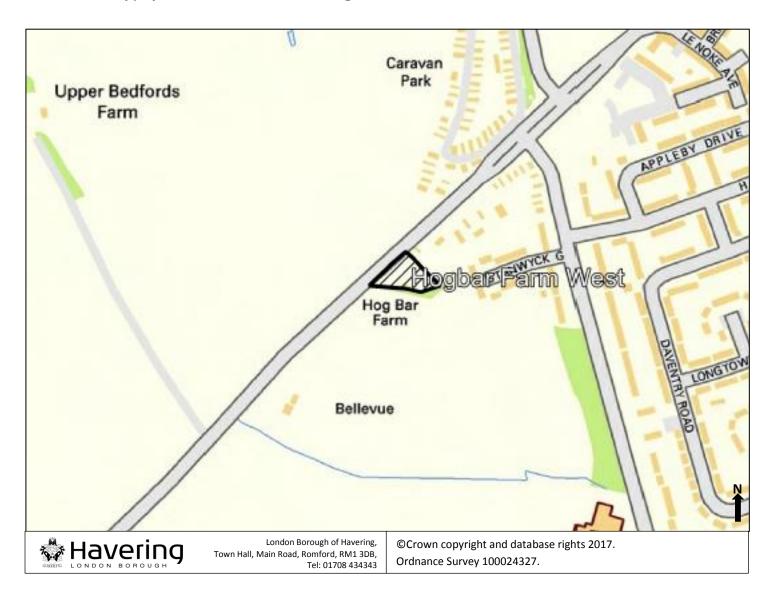

#### 4.8 Gypsy and Traveller Site at Hogbar Farm West

| Key- Map 8                                |  |
|-------------------------------------------|--|
| Hogbar Farm West Gypsy and Traveller Site |  |