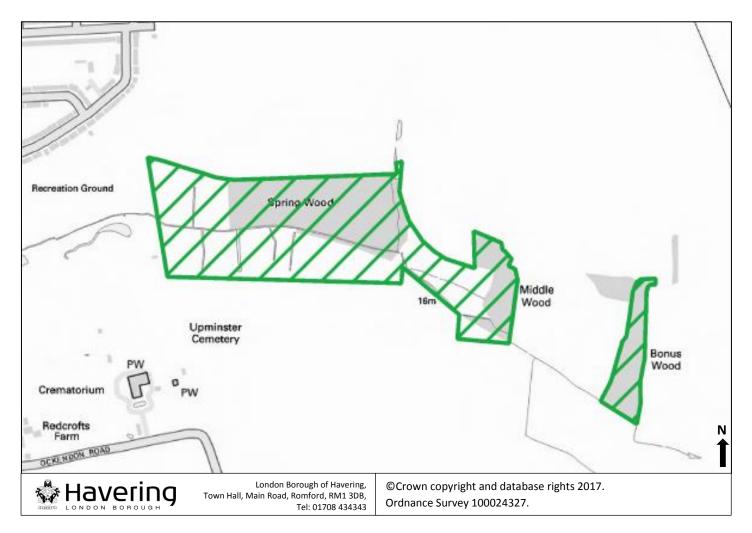

# 4.41 Upminster Cemetery

| Key- Map 41  |  |
|--------------|--|
| Burial Space |  |
|              |  |