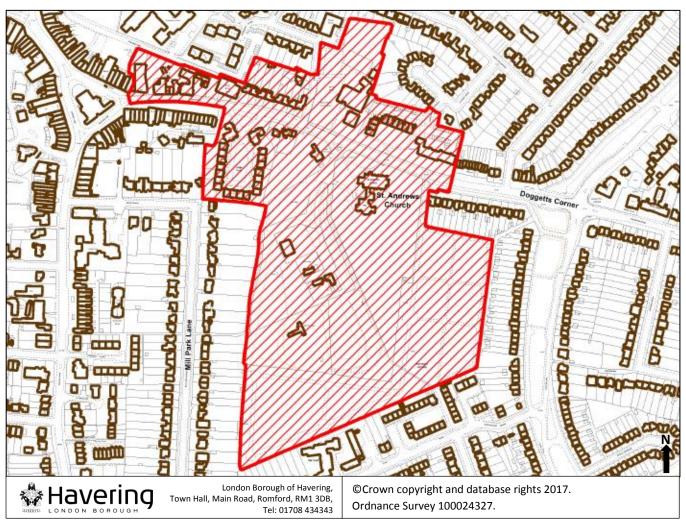

#### 4.39 Romford Cemetery

|              | Key- Map 39 |  |
|--------------|-------------|--|
| Burial Space |             |  |