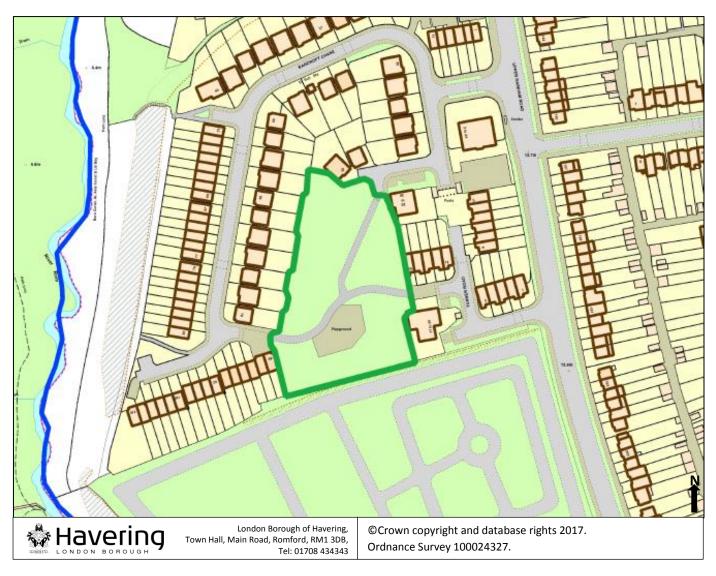

#### 4.62 Increase to Dagnam Park Open Space Designation

| Key- Map 62                      |  |
|----------------------------------|--|
| Boundary Increase to Dagnam Park |  |
| 2008 LDF Open Space Boundary     |  |