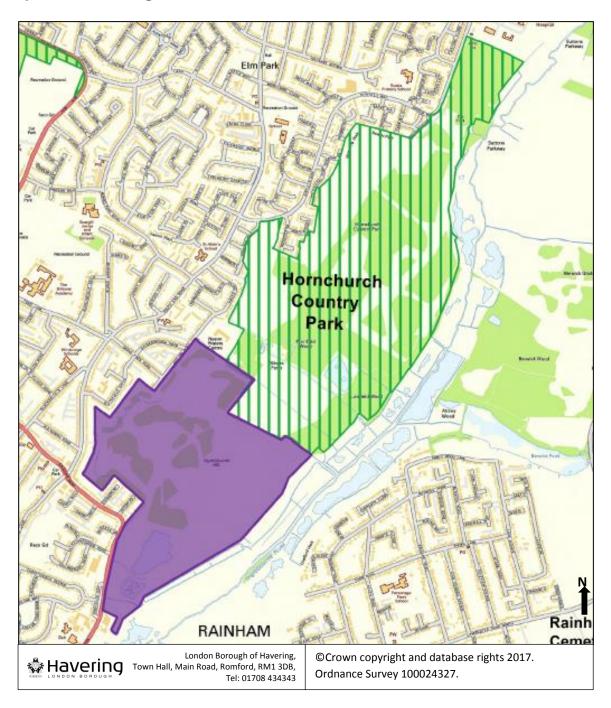

# 4.63 Increases to Hornchurch Country Park Open Space Designation

| Key- Map 63                      |  |
|----------------------------------|--|
| Boundary Increase to Dagnam Park |  |
| 2008 LDF Open Space Boundary     |  |
|                                  |  |