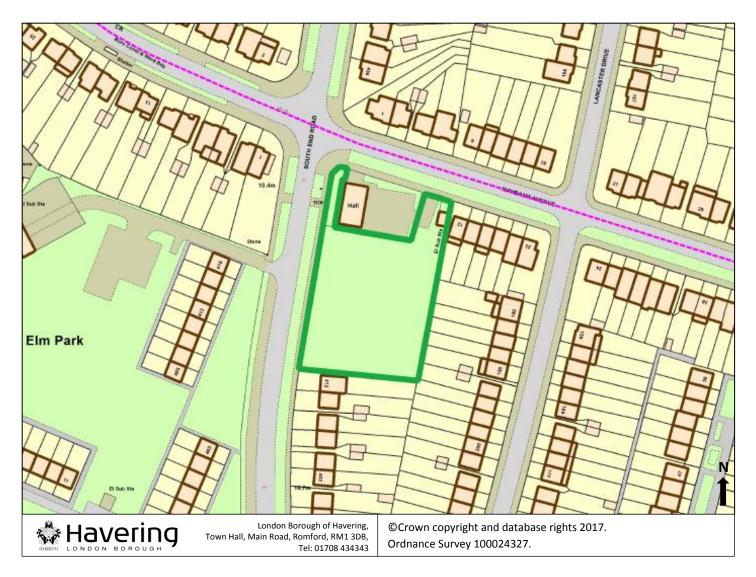

# 4.59 Addition of The Glen (Elm Park) Open Space

| Key- Map 59         |  |
|---------------------|--|
| Open Space Boundary |  |
|                     |  |