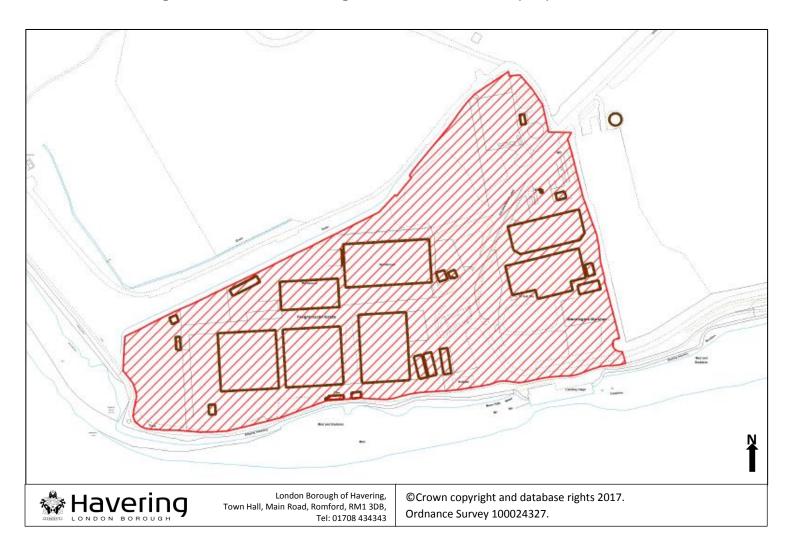

# 4.33 Freightmaster Estate Strategic Industrial Location (SIL)

| Key- Map 33                                        |  |
|----------------------------------------------------|--|
| Freightmaster Estate Strategic Industrial Location |  |