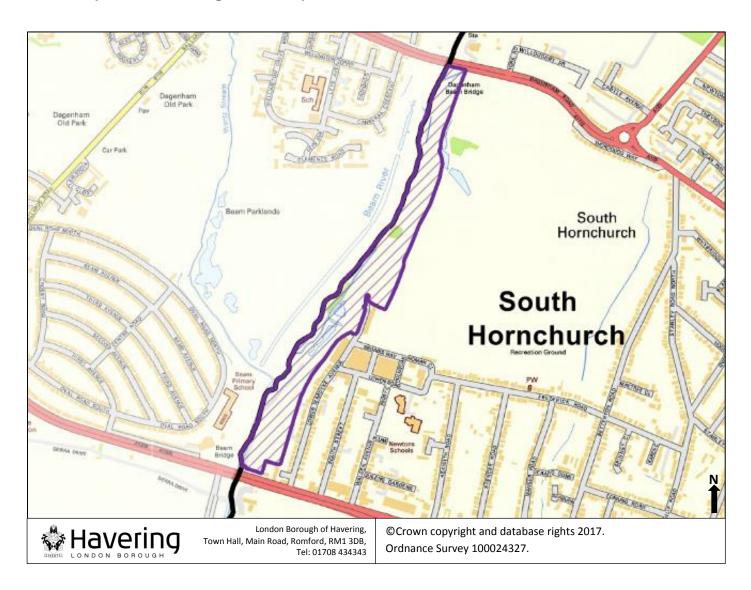

#### 4.1 Rainham and Beam Park Strategic Development Area (SDA)

| Key- Map 1                    |  |
|-------------------------------|--|
| Rainham and Beam SDA boundary |  |
| •                             |  |
| Borough boundary              |  |
|                               |  |