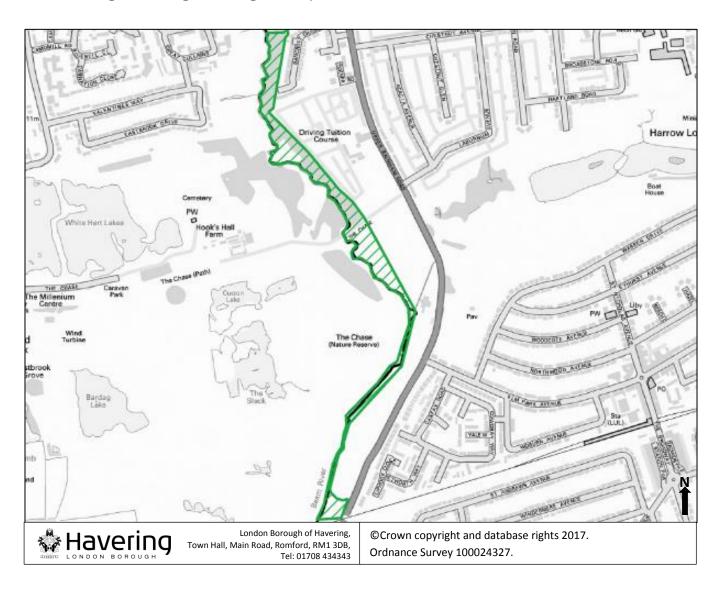

# 4.16 Addition of The Chase Local Nature Reserve (borders with London Borough Barking and Dagenham)

| Key- Map 16             |  |  |
|-------------------------|--|--|
| Nature Reserve Boundary |  |  |
| Davastala Davia da int  |  |  |
| Borough Boundary        |  |  |
|                         |  |  |