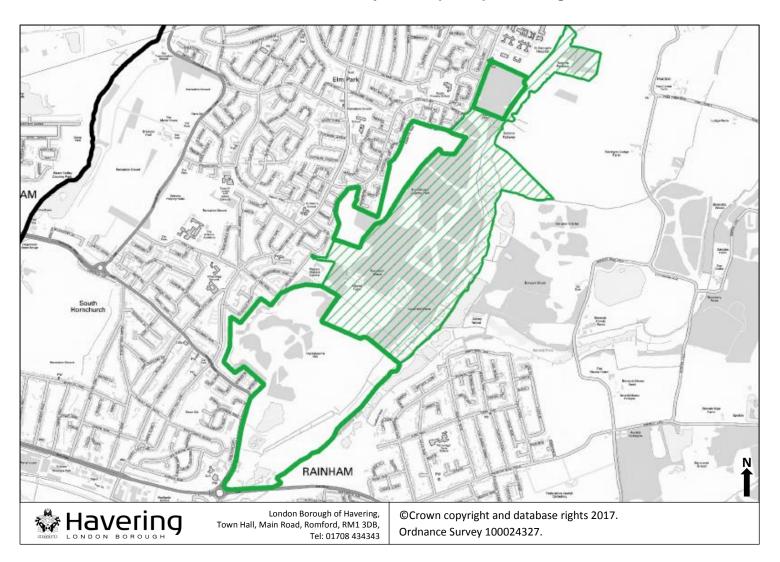

# 4.17 Addition of Ingrebourne Valley Nature Reserve

|                         | Key- Map 17 |  |
|-------------------------|-------------|--|
| Nature Reserve Boundary |             |  |