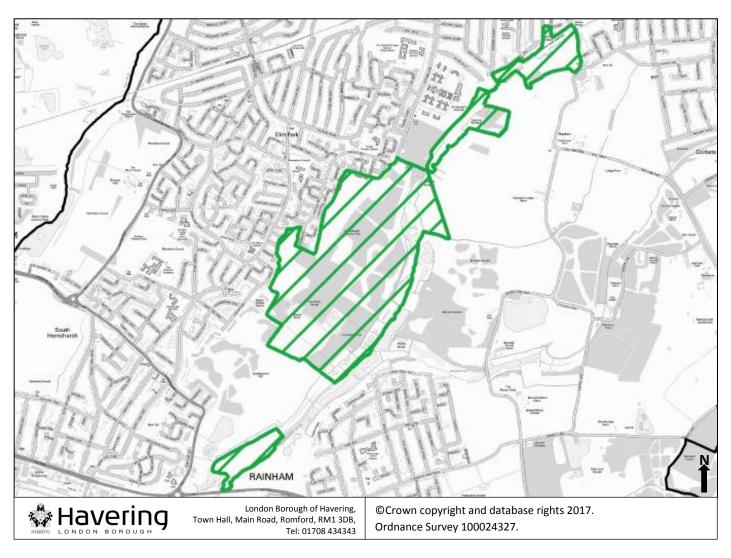

#### 4.20 Land for large wind development sites

(Please see Annex 1-9 for more in-depth imagery)