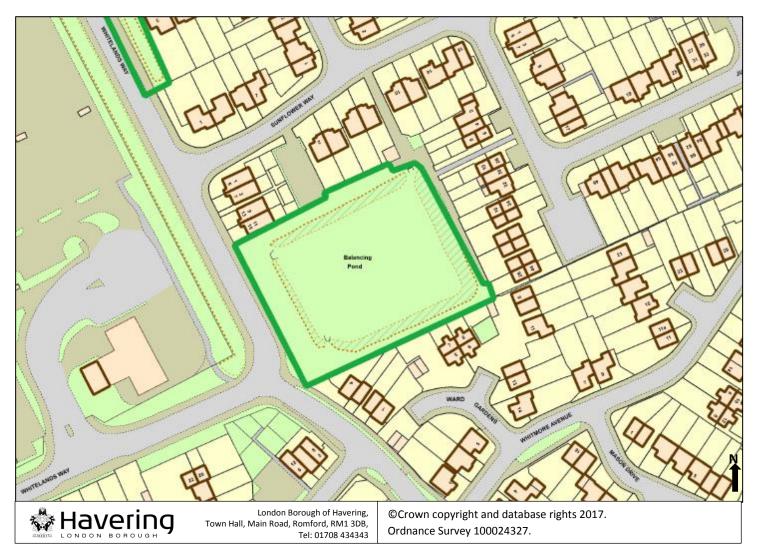

# 4.58 Addition of Whitelands Way Bund (Romford) Open Space

| Key- Map 58         |  |  |
|---------------------|--|--|
| Open Space Boundary |  |  |
|                     |  |  |