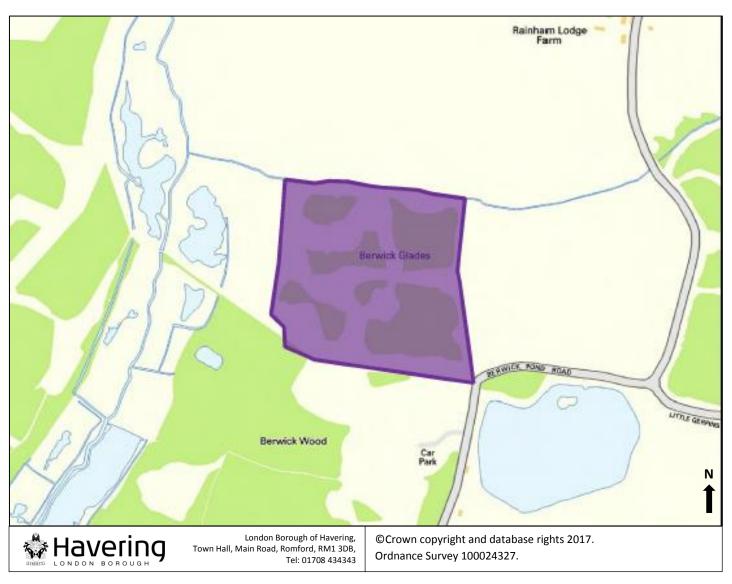

## 4.70 Addition of Berwick Glades to a Site of Nature Conservation Importance Borough Level

|                              | Key- Map 70 |  |
|------------------------------|-------------|--|
| Berwick Glades SNCI Boundary |             |  |