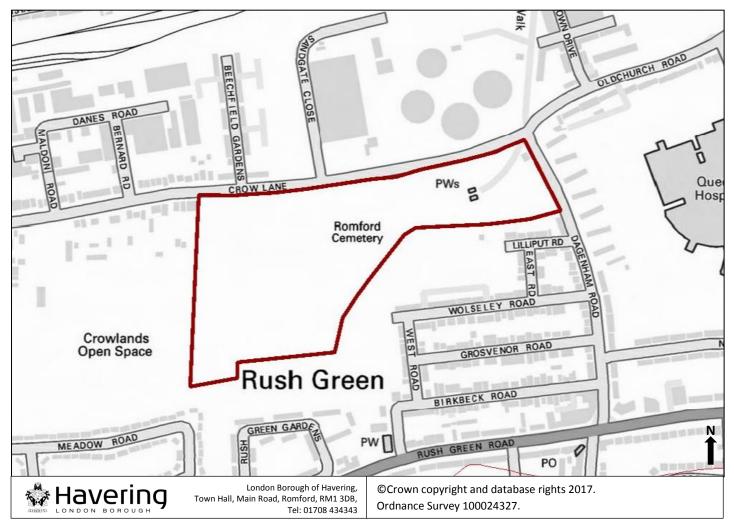

#### 4.42 Rainham Cemetery

| Key- Map 42  |  |
|--------------|--|
| Burial Space |  |
|              |  |