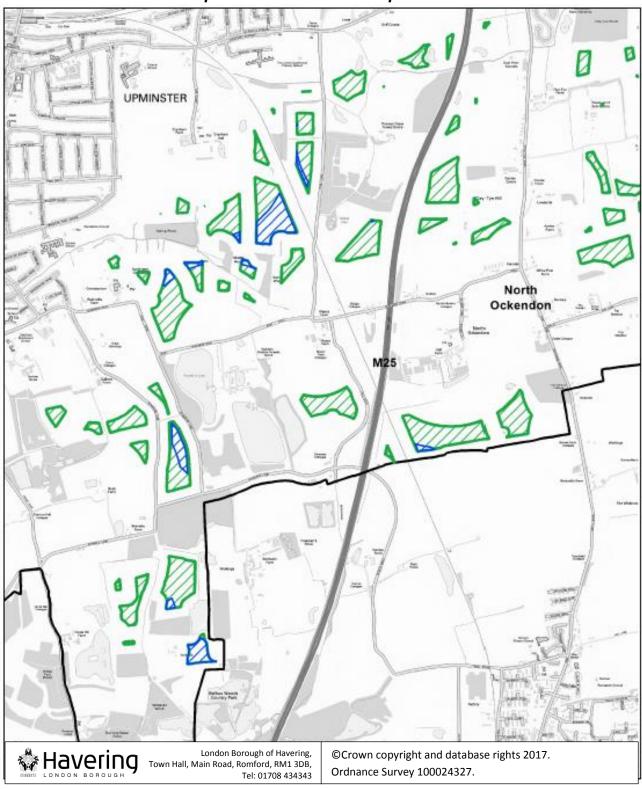

#### 4.13 Cranham Marsh Local Nature Reserve

|                         | Key- Map 13 |  |
|-------------------------|-------------|--|
| Nature Reserve Boundary |             |  |

#### 4.14 The Manor Local Nature Reserve, Dagnam Park

|                         | Key- Map 14 |  |
|-------------------------|-------------|--|
| Nature Reserve Boundary |             |  |

#### 4.15 Cranham Brickfields Local Nature Reserve

|                         | Key- Map 15 |  |
|-------------------------|-------------|--|
| Nature Reserve Boundary |             |  |

# 4.16 Addition of The Chase Local Nature Reserve (borders with London Borough Barking and Dagenham)

| Key- Map 16             |  |  |
|-------------------------|--|--|
| Nature Reserve Boundary |  |  |
| Davastala Davia da int  |  |  |
| Borough Boundary        |  |  |
|                         |  |  |

# 4.17 Addition of Ingrebourne Valley Nature Reserve

|                         | Key- Map 17 |  |
|-------------------------|-------------|--|
| Nature Reserve Boundary |             |  |