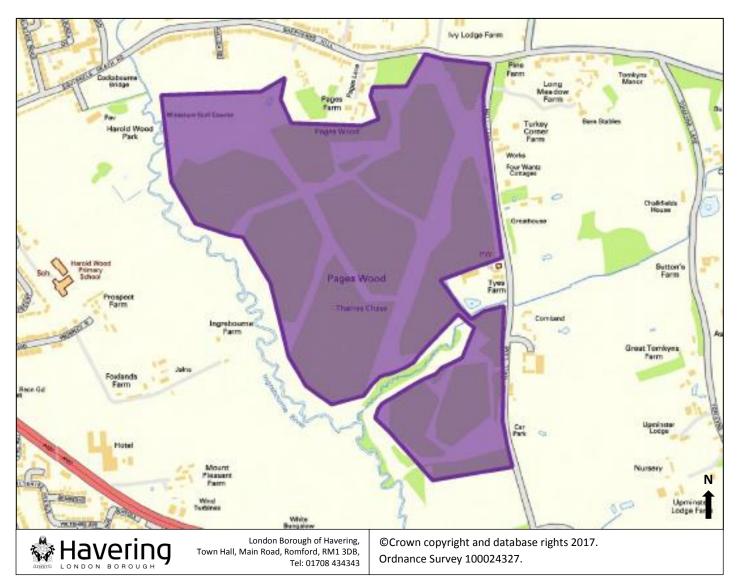

# **4.69 Addition of Pages Wood to a Site of Nature Conservation Importance Borough Level**

| Key- Map 69              |  |
|--------------------------|--|
| Pages Wood SNCI Boundary |  |
|                          |  |