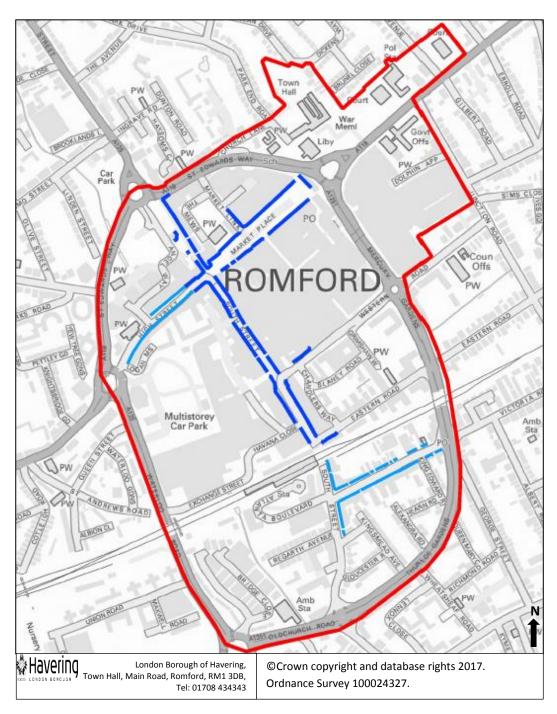

#### **4.25 Romford Primary and Secondary Frontages**

| Key- Map 25                  |  |  |
|------------------------------|--|--|
| Primary Frontage             |  |  |
| Secondary Frontage           |  |  |
| Metropolitan Centre Bounadry |  |  |