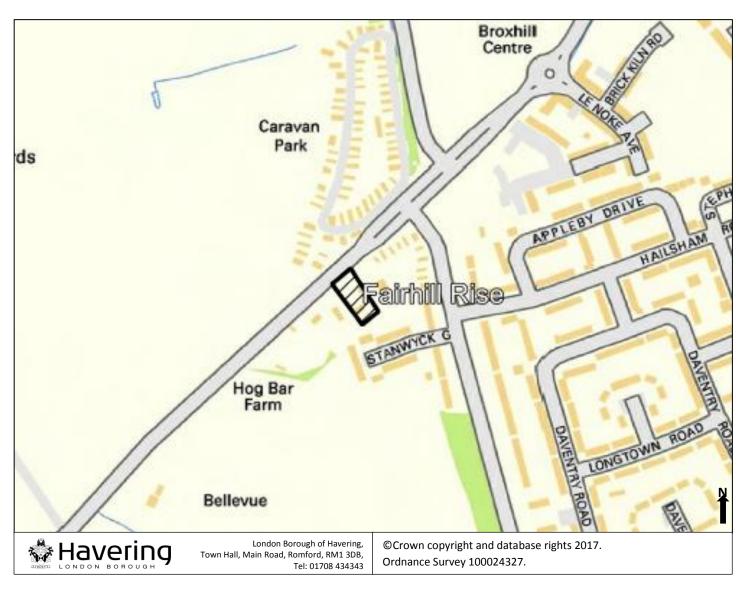

# 4.6 Gypsy and Traveller Site at Fairhill Rise

| Key- Map 6                             |  |
|----------------------------------------|--|
| Fairhill Rise Gypsy and Traveller Site |  |
|                                        |  |