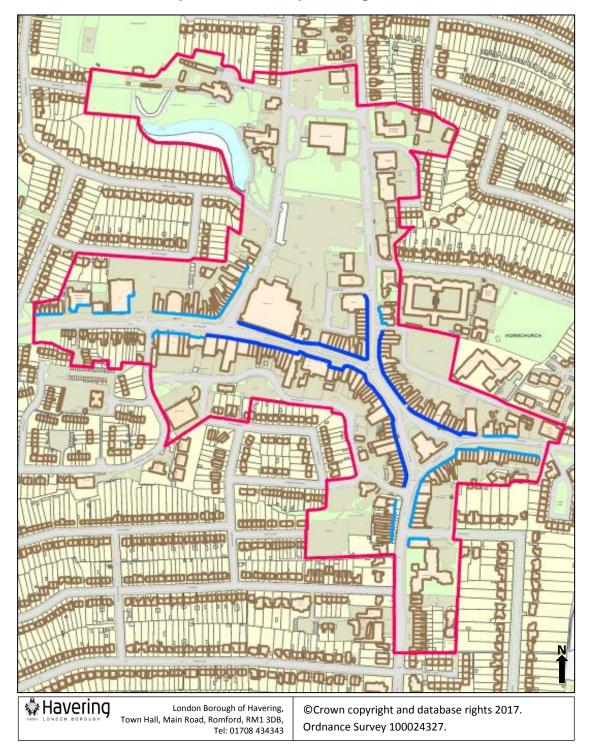

#### **4.25 Romford Primary and Secondary Frontages**

| Key- Map 25                  |  |  |
|------------------------------|--|--|
| Primary Frontage             |  |  |
| Secondary Frontage           |  |  |
| Metropolitan Centre Bounadry |  |  |