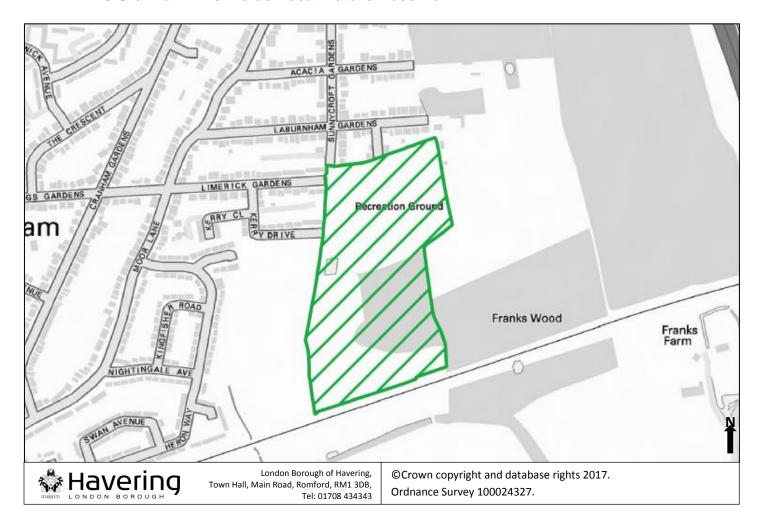

# 4.43 Addition of Bonnett's Wood (Upminster) Open Space

|                     | Key- Map 43 |  |
|---------------------|-------------|--|
| Open Space Boundary |             |  |