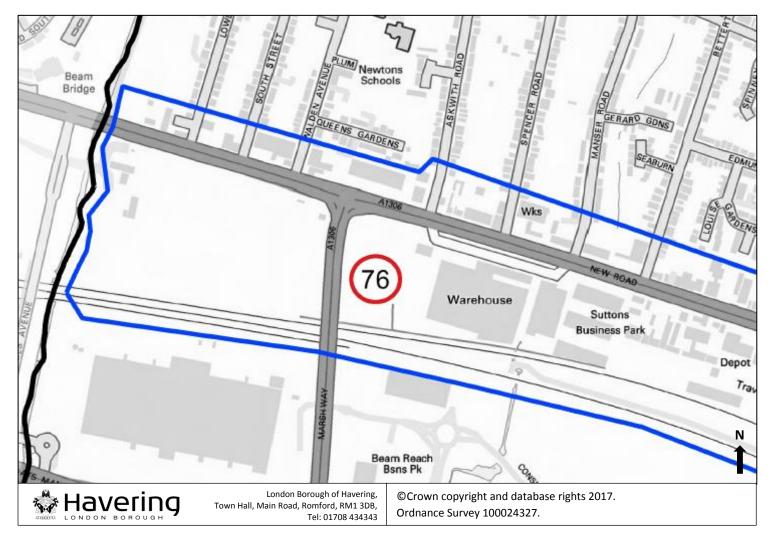

#### 4.34 Proposed Beam Park Local Centre

| Key- Map 34                |    |
|----------------------------|----|
| New Beam Park Local Centre | 76 |
| Rainham and Beam Park SDA  |    |
| Borough Boundary           |    |