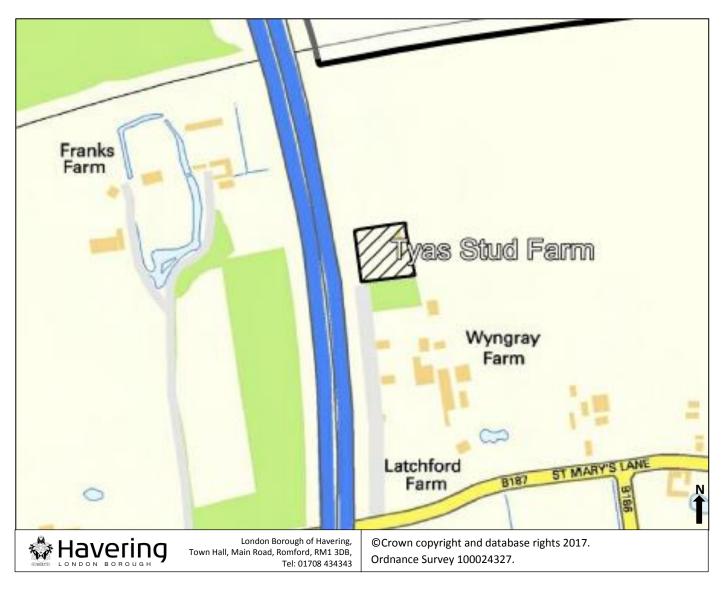

# 4.4 Gypsy and Traveller Site at Tyas Stud Farm

| Key- Map 4                              |  |
|-----------------------------------------|--|
| Tyas Stud Farm Gypsy and Traveller Site |  |