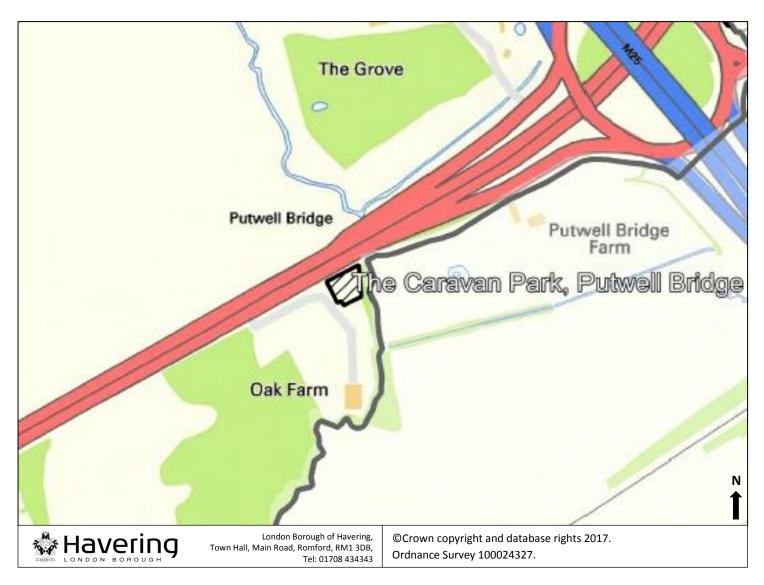

#### 4.12 Addition of Gypsy and Traveller Site at The Caravan Park, Putwell Bridge

| Key- Map 12                                               |  |
|-----------------------------------------------------------|--|
| The Caravan Park, Putwell Bridge Gypsy and Traveller Site |  |
| Borough Boundary                                          |  |