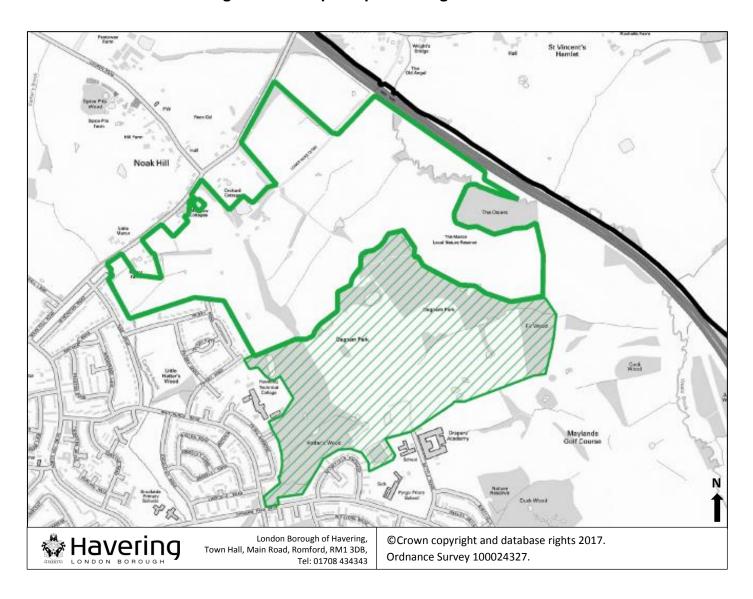

#### 4.14 The Manor Local Nature Reserve, Dagnam Park

|                         | Key- Map 14 |  |
|-------------------------|-------------|--|
| Nature Reserve Boundary |             |  |