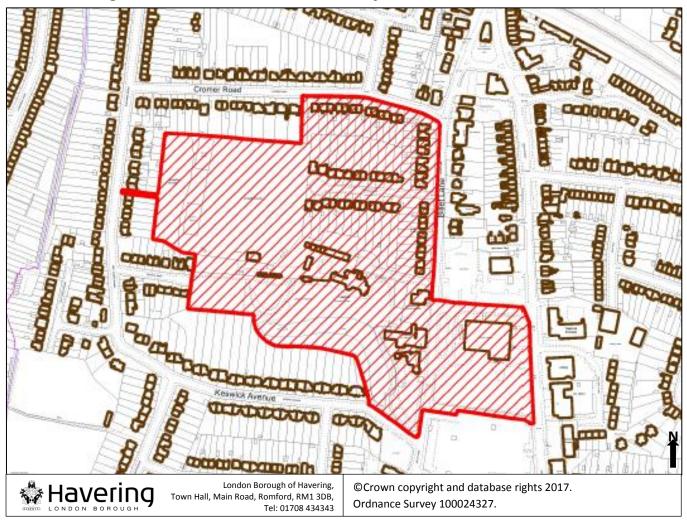

#### 4.62 Increase to Dagnam Park Open Space Designation

| Key- Map 62                      |  |
|----------------------------------|--|
| Boundary Increase to Dagnam Park |  |
| 2008 LDF Open Space Boundary     |  |