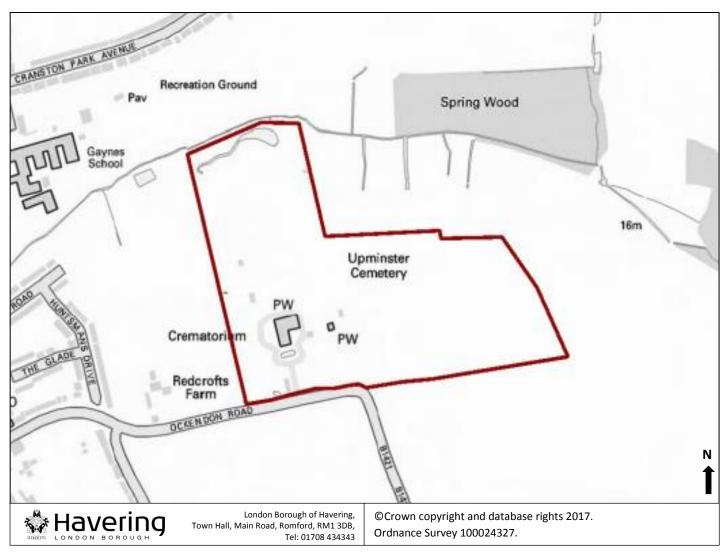

# 4.41 Upminster Cemetery

| Key- Map 41  |  |
|--------------|--|
| Burial Space |  |
|              |  |