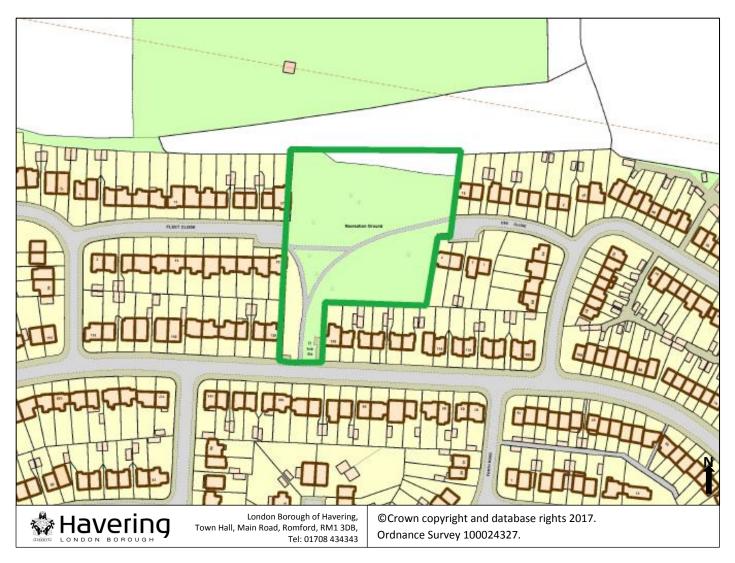

# 4.54 Addition of Fleet Close (Upminster) Open Space

| Key- Map 54         |  |
|---------------------|--|
| Open Space Boundary |  |
|                     |  |