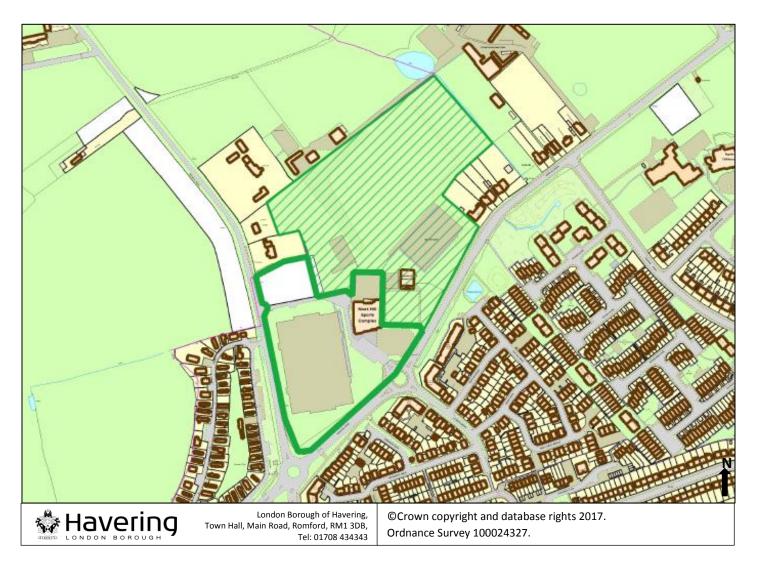

#### 4.36 Amendment to Harold Hill District Centre

| Key- Map 36                      |  |
|----------------------------------|--|
| Revised District Centre Boundary |  |
|                                  |  |
| Area of LDF boundary removed     |  |
|                                  |  |