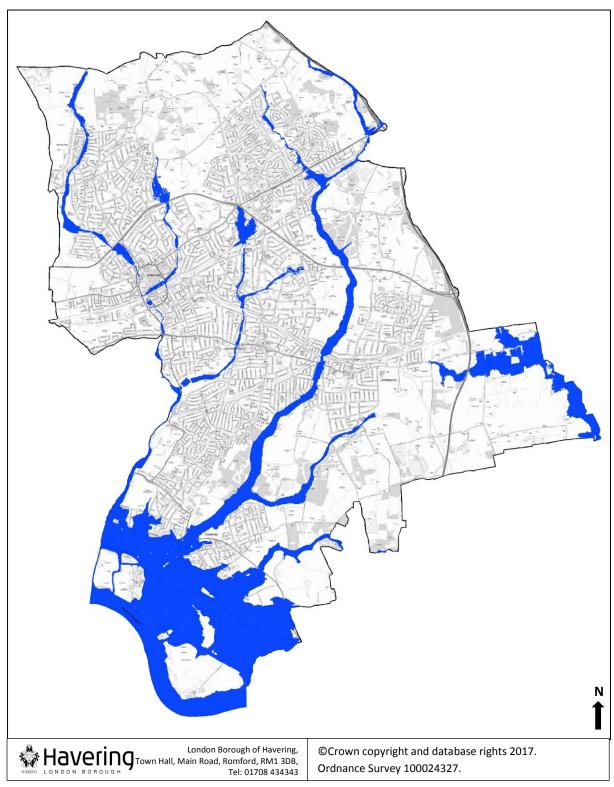

#### 4.21 Flood zone 3b

|                 | Key- Map 21 |  |
|-----------------|-------------|--|
| Flood Zone 3b   |             |  |
| 1 1000 20110 00 |             |  |
|                 |             |  |

#### 4.22 Flood Zone 3a

|               | Key- Map 22 |  |
|---------------|-------------|--|
| Flood Zone 3a | •           |  |
|               |             |  |

(Please see Annex 10-14 for more in-depth imagery)

#### 4.23 Flood zone 2

| Key- Map 23  |  |
|--------------|--|
| Flood Zone 2 |  |
|              |  |

(Please see Annex 10-14 for more in-depth imagery)