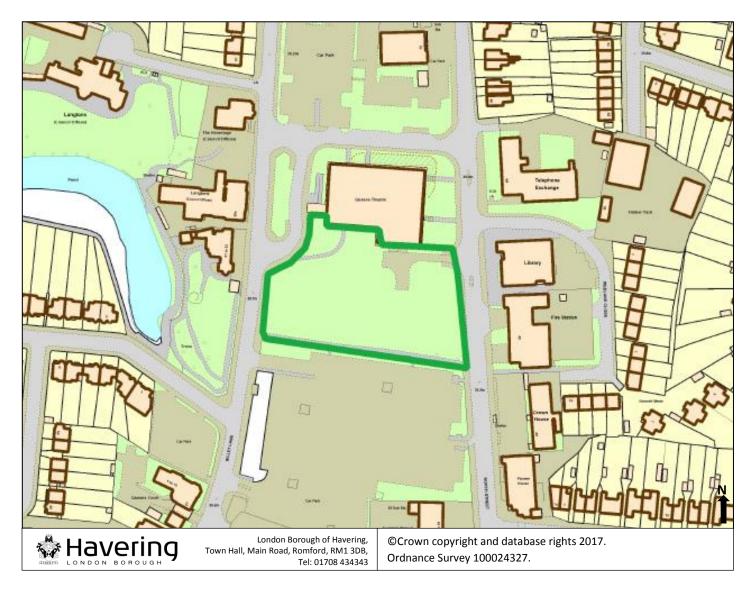

# 4.46 Addition of Queen's Theatre (Hornchurch) Green Open Space

|                     | Key- Map 46 |  |
|---------------------|-------------|--|
| Open Space Boundary |             |  |
|                     |             |  |