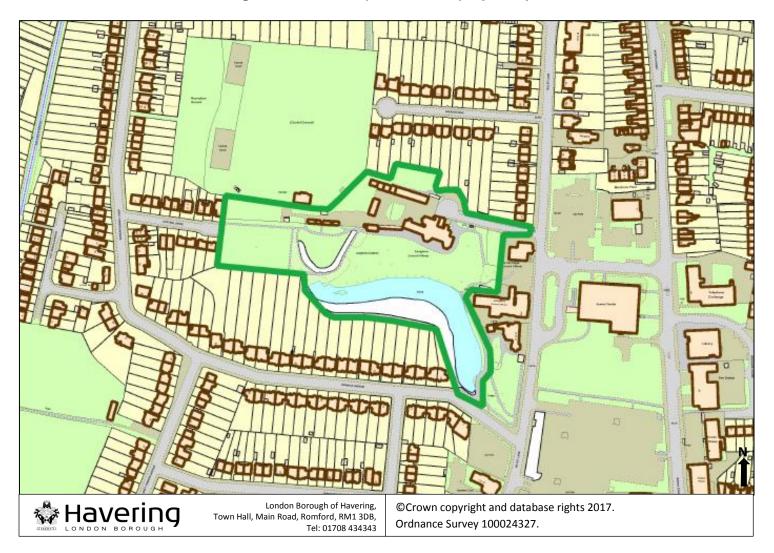

# 4.45 Addition of Langton's Gardens (Hornchurch) Open Space

|                     | Key- Map 45 |  |
|---------------------|-------------|--|
| Open Space Boundary |             |  |