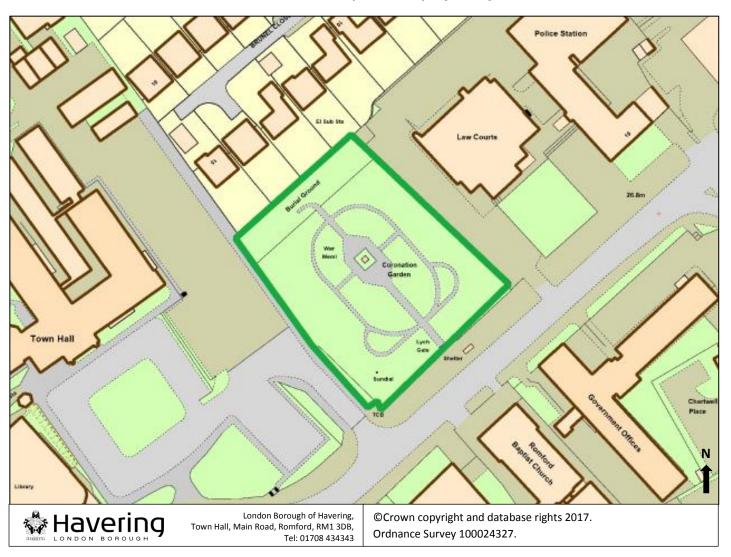

# 4.60 Addition of Coronation Gardens (Romford) Open Space

| Key- Map 60         |  |
|---------------------|--|
| Open Space Boundary |  |
|                     |  |