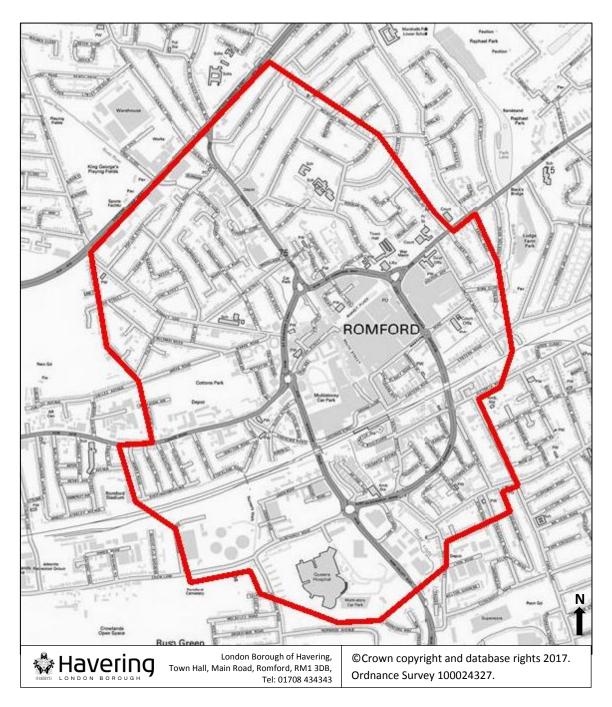

# 4.2 Romford Strategic Development Area

| Key- Map 2                         |  |
|------------------------------------|--|
| Romford Strategic Development Area |  |