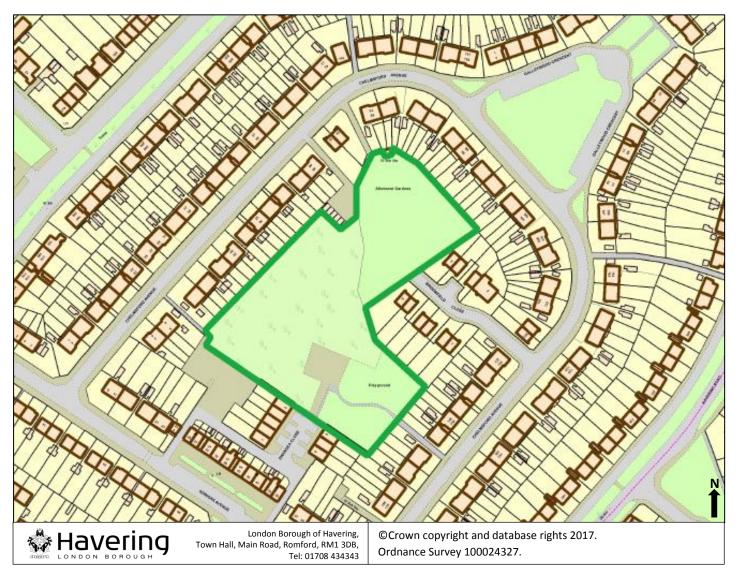

# 4.45 Addition of Langton's Gardens (Hornchurch) Open Space

|                     | Key- Map 45 |  |
|---------------------|-------------|--|
| Open Space Boundary |             |  |