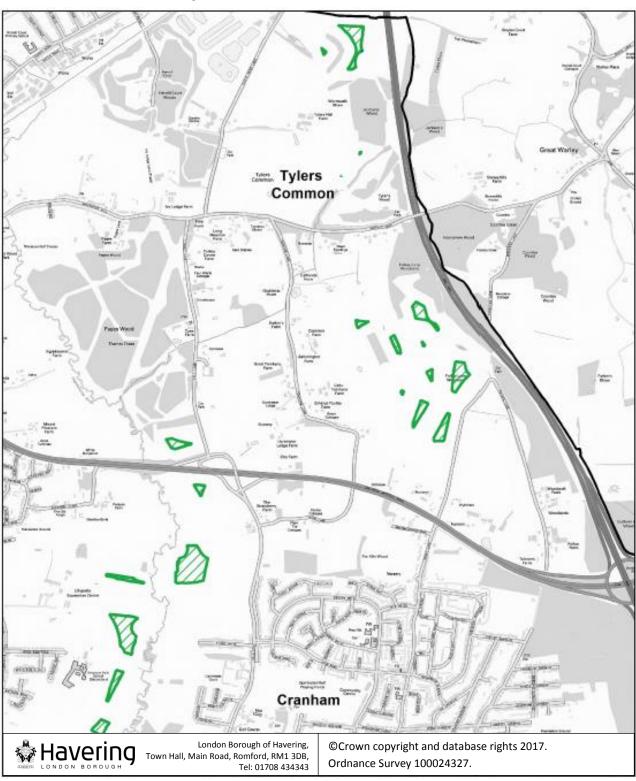

ANNEX V: Wind development sites located in Cranham Ward

| Key- Annex V                 |  |
|------------------------------|--|
| Small Wind Development Sites |  |
| Porqueh Poundary             |  |
| Borough Boundary             |  |