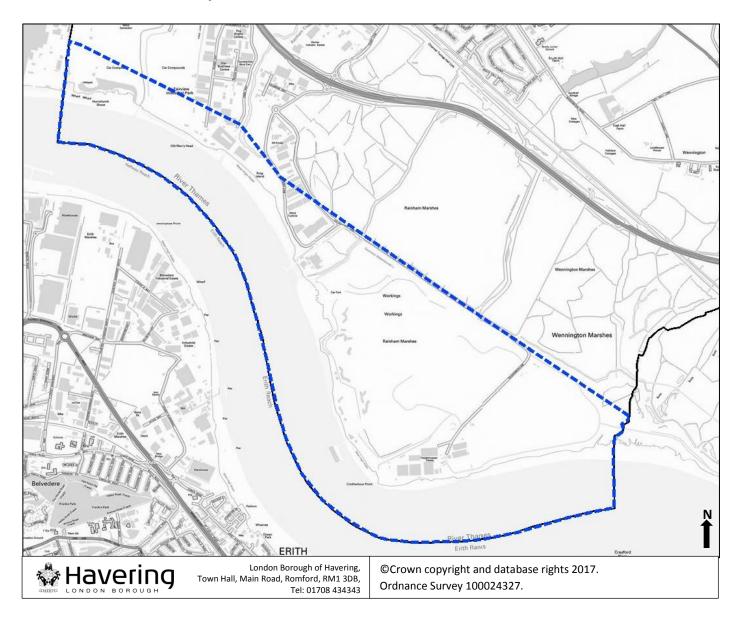

# 4.24 Thames Policy Area

|                    | Key- Map 24 |  |
|--------------------|-------------|--|
| Thames Policy Area |             |  |