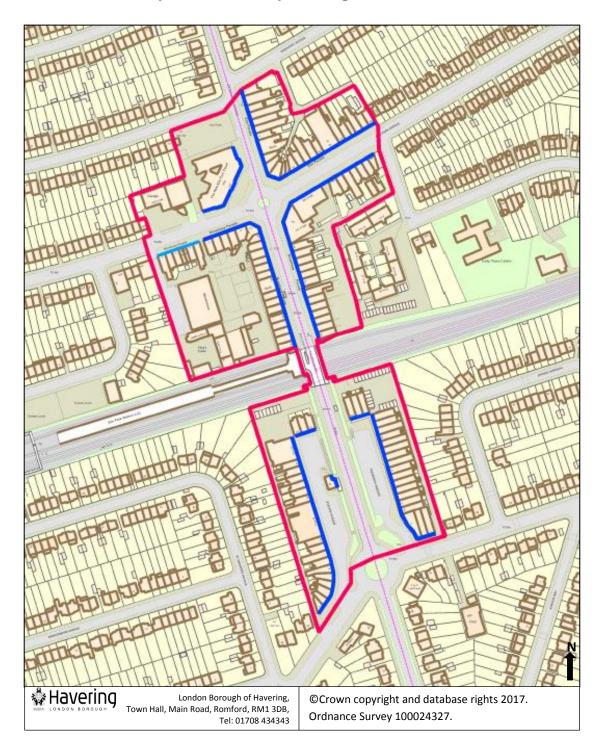

# 4.28 Collier Row Primary and Secondary Frontages

| Key- Map 28              |  |  |
|--------------------------|--|--|
| Primary Frontage         |  |  |
| Secondary Frontage       |  |  |
| District Centre Boundary |  |  |