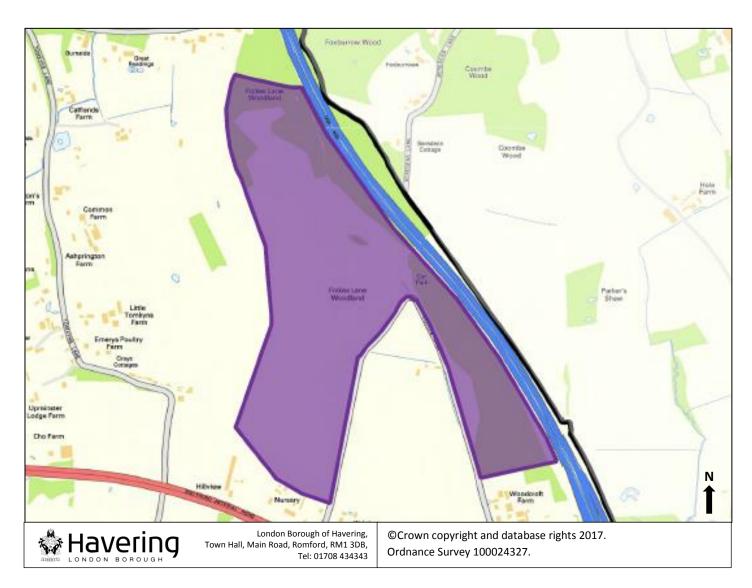

## 4.66 Designation of Folkes Lane Woodland (Upminster) as a Site of Nature Conservation Importance: Borough Level

| Key- Map 66                        |  |
|------------------------------------|--|
| Folkes Lane Woodland SNCI Boundary |  |
| ·                                  |  |
| Borough Bounary                    |  |
|                                    |  |