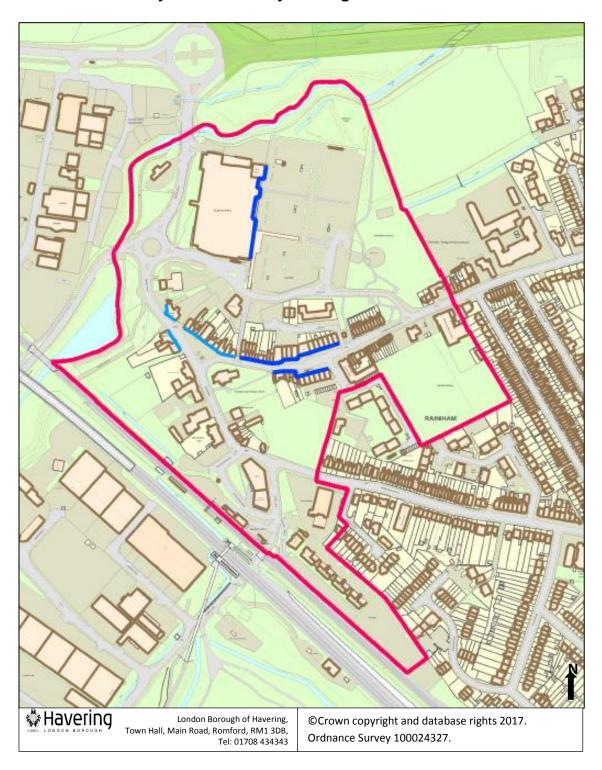

#### 4.1 Rainham and Beam Park Strategic Development Area (SDA)

| Key- Map 1                    |  |
|-------------------------------|--|
| Rainham and Beam SDA boundary |  |
| •                             |  |
| Borough boundary              |  |
|                               |  |

#### 4.3 Proposed Beam Park Station Site

| Key- Map 3                |          |
|---------------------------|----------|
| Beam Park Station         | <b>●</b> |
| Rainham and Beam Park SDA |          |