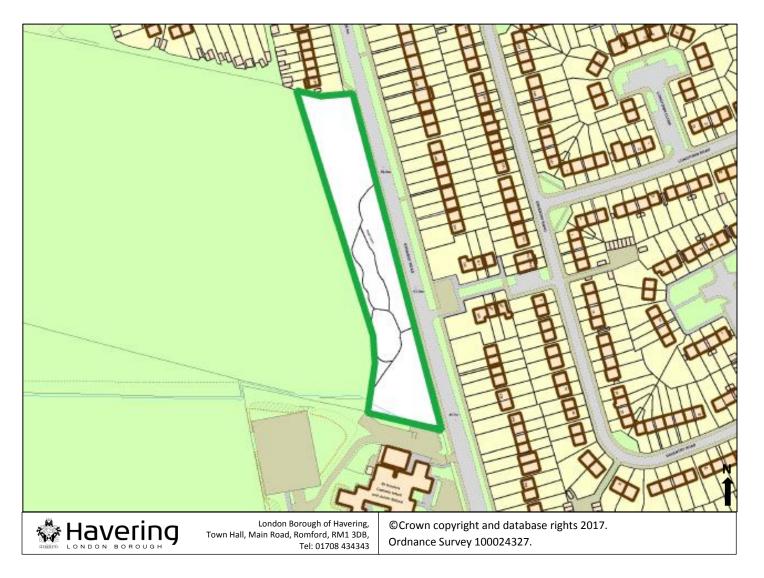

# 4.57 Addition of Sunflower Way (Romford) Open Space

| Key- Map 57         |  |
|---------------------|--|
| Open Space Boundary |  |
|                     |  |