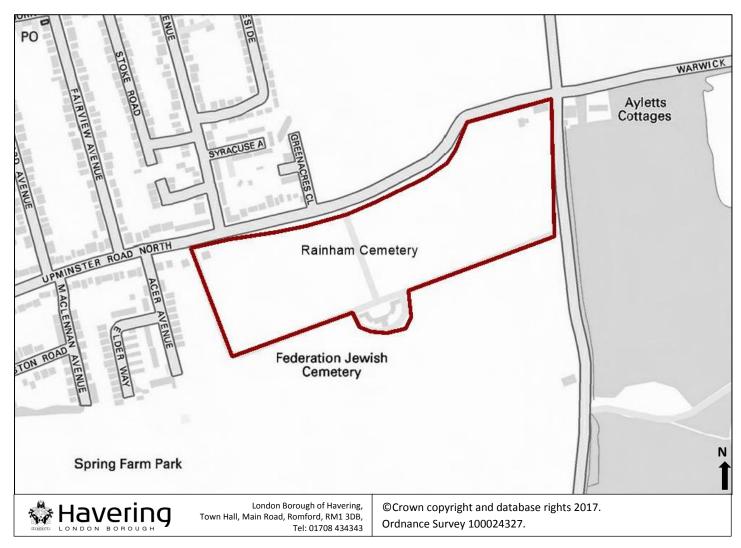

#### 4.42 Rainham Cemetery

| Key- Map 42  |  |
|--------------|--|
| Burial Space |  |
|              |  |