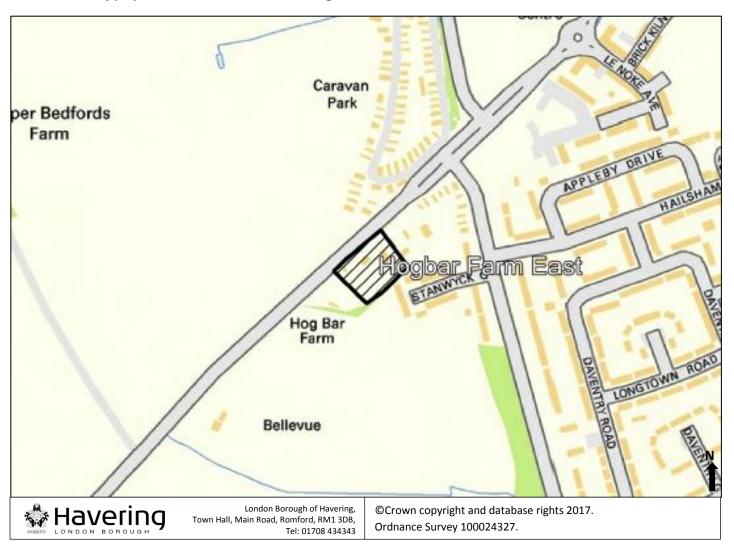

#### 4.7 Gypsy and Traveller Site at Hogbar Farm East

| Key- Map 7                                |  |
|-------------------------------------------|--|
| Hogbar Farm East Gypsy and Traveller Site |  |