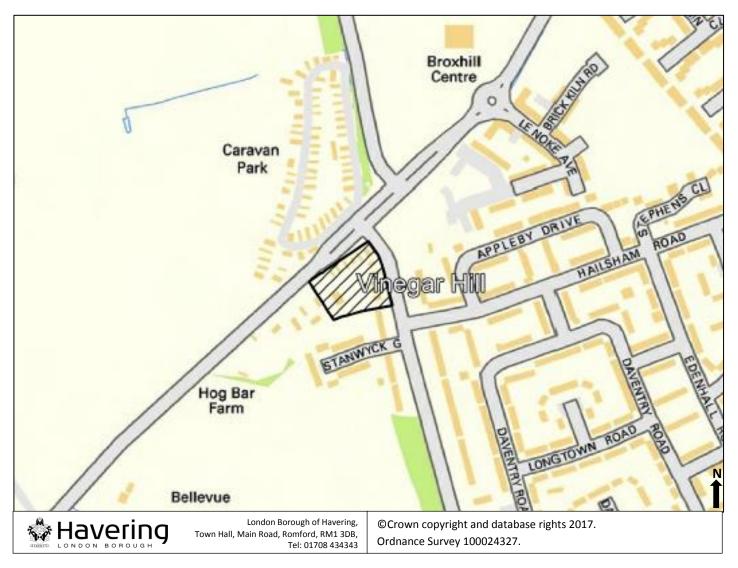

#### 4.5 Addition of Gypsy and Traveller Site at Vinegar Hill

| Key- Map 5                            |  |
|---------------------------------------|--|
| Vinegar Hill Gypsy and Traveller Site |  |