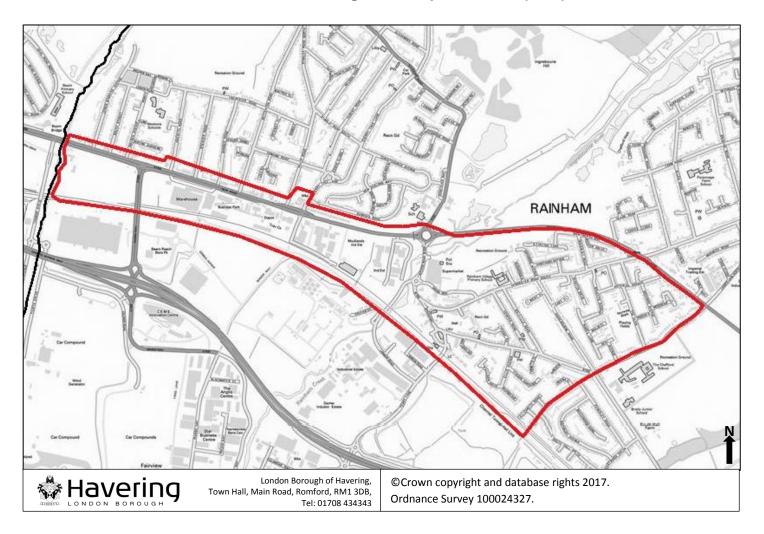

#### 4.1 Rainham and Beam Park Strategic Development Area (SDA)

| Key- Map 1                    |  |
|-------------------------------|--|
| Rainham and Beam SDA boundary |  |
| •                             |  |
| Borough boundary              |  |
|                               |  |