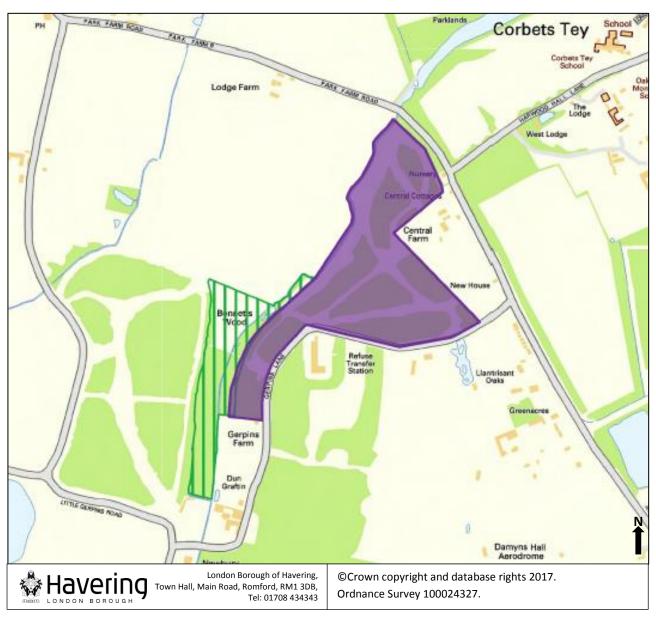

#### 4.72 Boundary increase to Bonnetts Wood Site of Nature Conservation Importance Borough Level

| Key- Map 72                 |  |
|-----------------------------|--|
| Bonnetts Wood SNCI Boundary |  |
| Existing SNCI Boundary      |  |
| Existing Siver Boundary     |  |