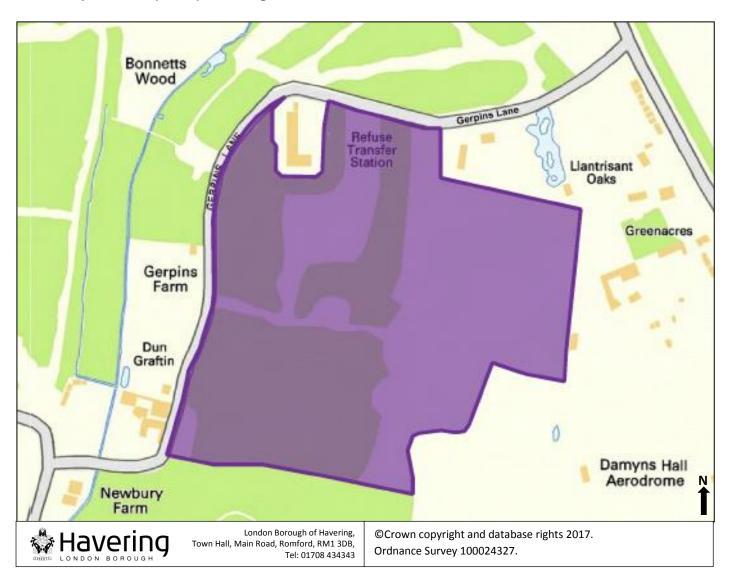

# 4.65 Designation of Gerpins Lane (Upminster) as a Site of Nature Conservation Importance (SNCI): Borough Level

| Key- Map 65                |  |
|----------------------------|--|
| Gerpins Lane SNCI Boundary |  |
|                            |  |