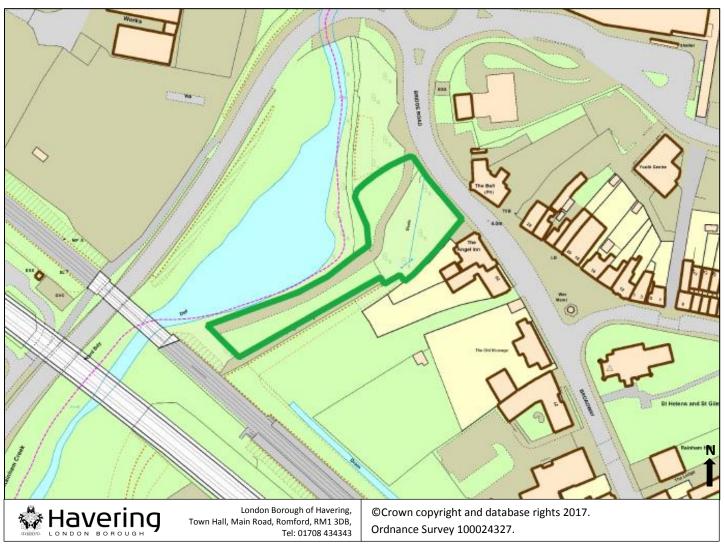

# 4.43 Addition of Bonnett's Wood (Upminster) Open Space

|                     | Key- Map 43 |  |
|---------------------|-------------|--|
| Open Space Boundary |             |  |