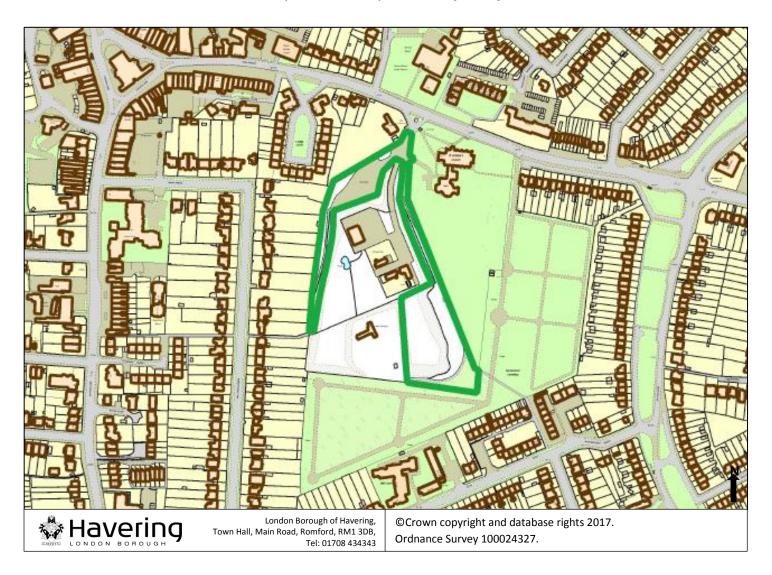

#### 4.39 Romford Cemetery

|              | Key- Map 39 |  |
|--------------|-------------|--|
| Burial Space |             |  |