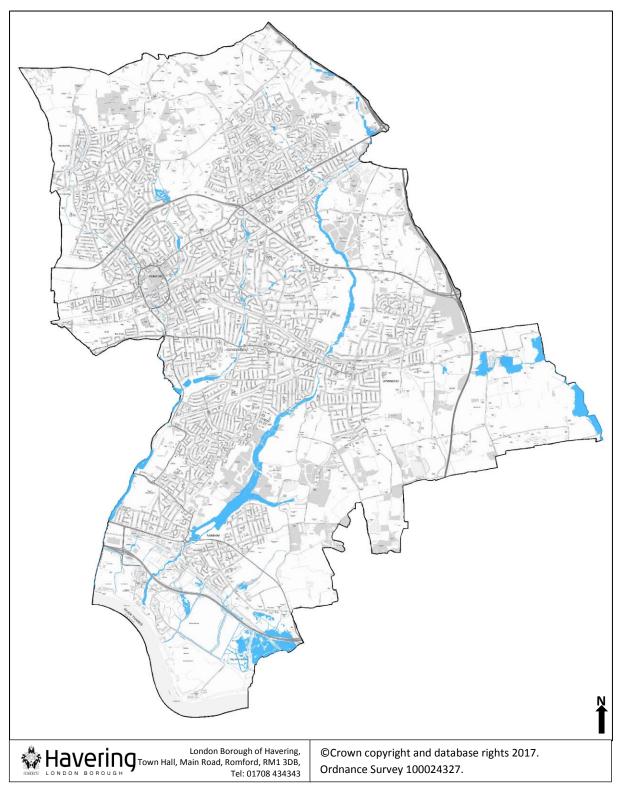

#### 4.21 Flood zone 3b

|                 | Key- Map 21 |  |
|-----------------|-------------|--|
| Flood Zone 3b   |             |  |
| 1 1000 20110 00 |             |  |
|                 |             |  |

(Please see Annex 10-14 for more in-depth imagery)