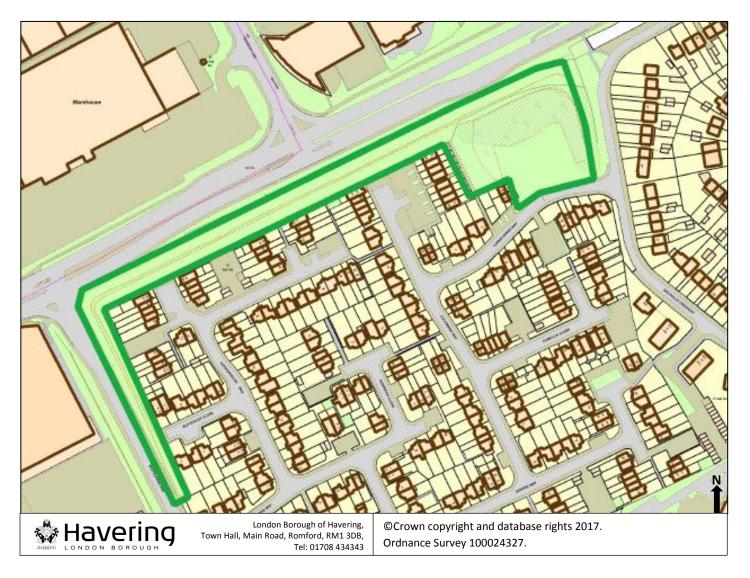

# 4.2 Romford Strategic Development Area

| Key- Map 2                         |  |
|------------------------------------|--|
| Romford Strategic Development Area |  |