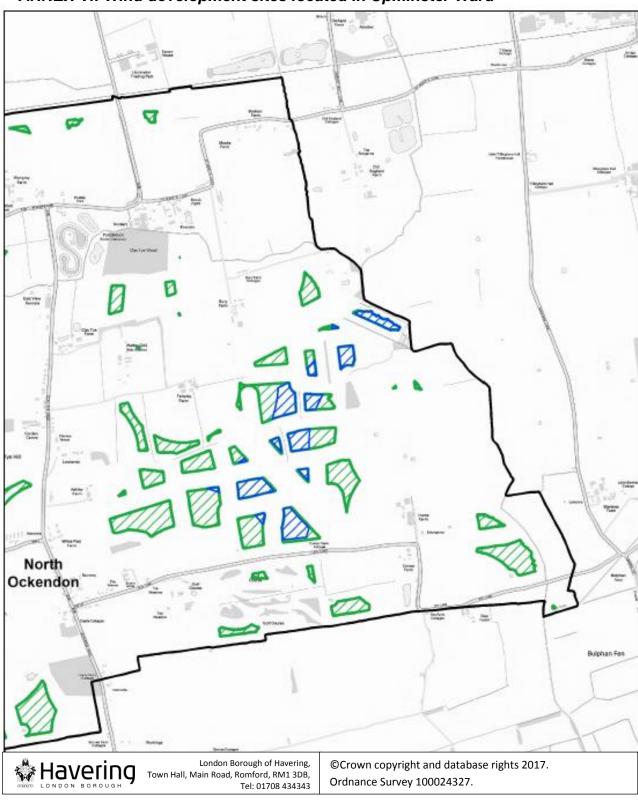

ANNEX VI: Wind development sites located in Upminster Ward

| Key- Annex VI                 |  |
|-------------------------------|--|
| Small Wind Development Sites  |  |
| Medium Wind Development Sites |  |
| Borough Boundary              |  |

ANNEX VII: Wind development sites located in Upminster Ward

| Key- Annex VII                |  |
|-------------------------------|--|
| Small Wind Development Sites  |  |
| Medium Wind Development Sites |  |
| Borough Boundary              |  |