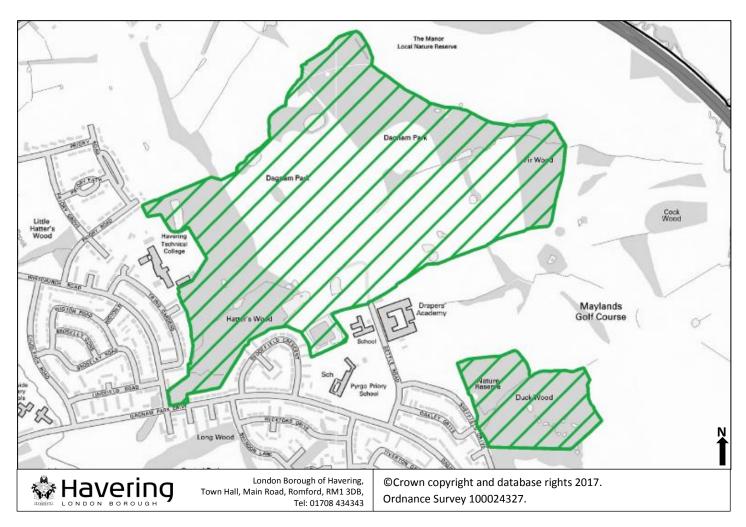

#### 4.14 The Manor Local Nature Reserve, Dagnam Park

|                         | Key- Map 14 |  |
|-------------------------|-------------|--|
| Nature Reserve Boundary |             |  |

#### 4.62 Increase to Dagnam Park Open Space Designation

| Key- Map 62                      |  |
|----------------------------------|--|
| Boundary Increase to Dagnam Park |  |
| 2008 LDF Open Space Boundary     |  |