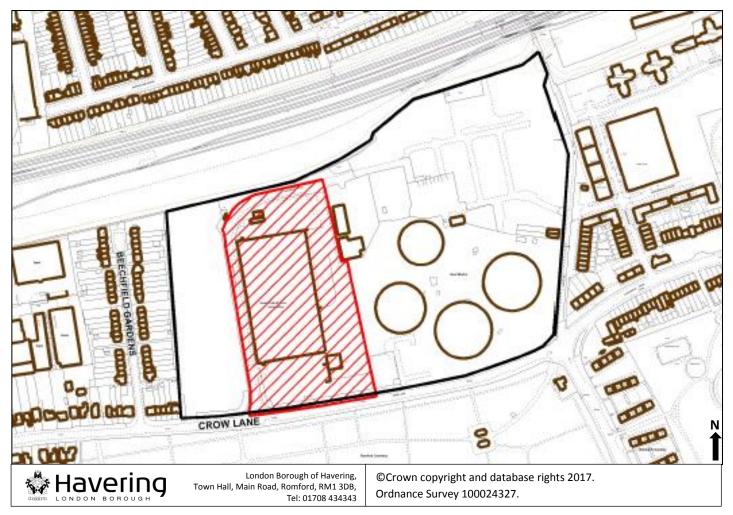

#### 4.32 Locally Significant Industrial Location (LSIS) Crow Lane Site 3

| Key- Map 32                                                    |  |
|----------------------------------------------------------------|--|
| Existing Secondary Employment boundary (as set out on 2008 LDF |  |
| proposals map)                                                 |  |
| Proposed LSIS boundary                                         |  |
|                                                                |  |