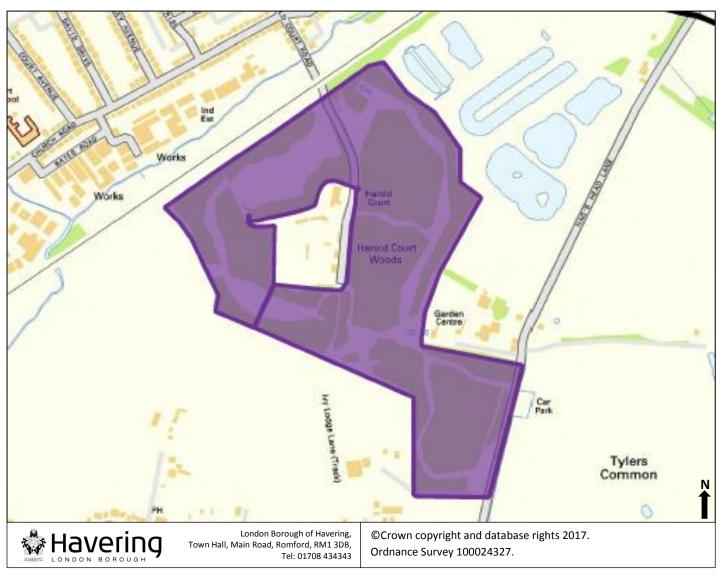

#### 4.68 Addition of Harold Court Woods to a Site of Nature Conservation Importance Borough Level

| Key- Map 68                      |  |
|----------------------------------|--|
| Harold Court Woods SNCI Boundary |  |
| Borough Boundary                 |  |