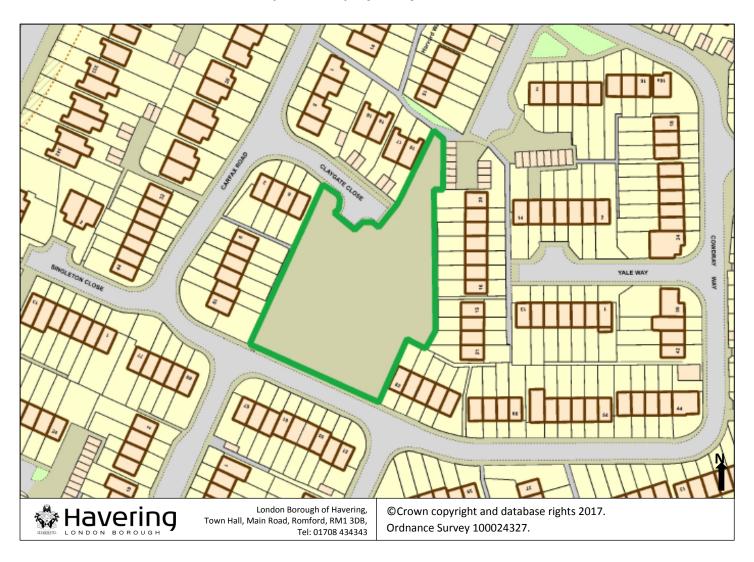

#### 4.36 Amendment to Harold Hill District Centre

| Key- Map 36                      |  |
|----------------------------------|--|
| Revised District Centre Boundary |  |
|                                  |  |
| Area of LDF boundary removed     |  |
|                                  |  |