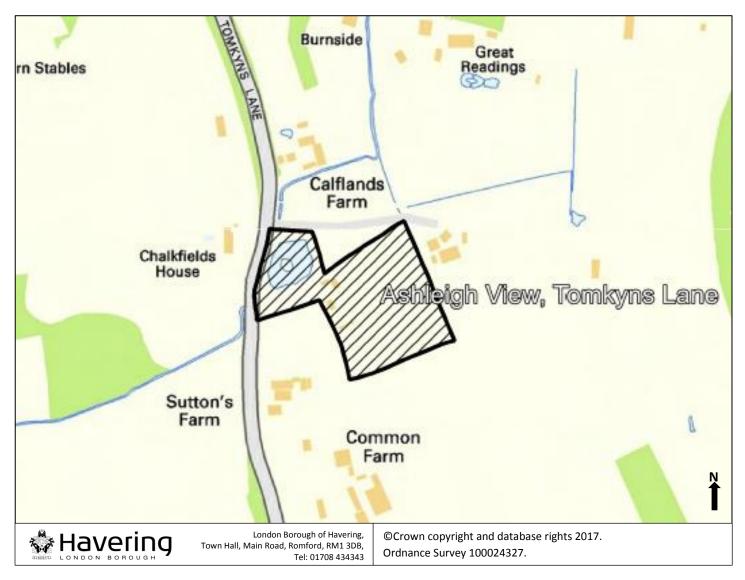

#### 4.10 Gypsy and Traveller Site at Ashleigh View, Tomkyns Lane

| Key- Map 10                                          |  |
|------------------------------------------------------|--|
| Ashleigh View, Tomkyns Lane Gypsy and Traveller Site |  |