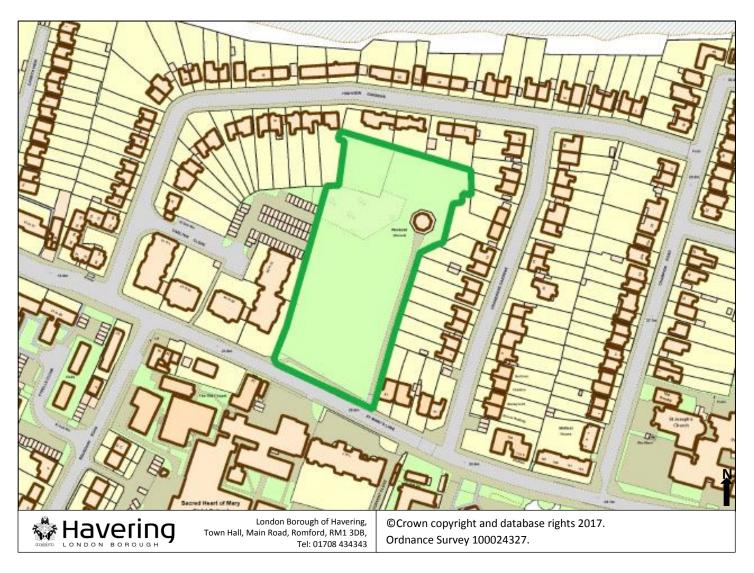

#### 4.62 Increase to Dagnam Park Open Space Designation

| Key- Map 62                      |  |
|----------------------------------|--|
| Boundary Increase to Dagnam Park |  |
| 2008 LDF Open Space Boundary     |  |