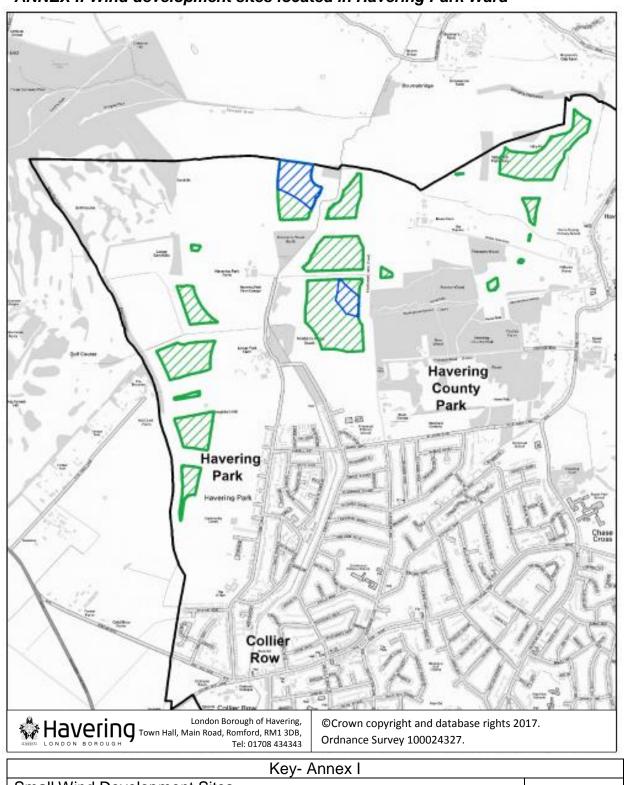

#### **ANNEX:**

ANNEX I: Wind development sites located in Havering Park Ward

| Key- Annex I                  |  |
|-------------------------------|--|
| Small Wind Development Sites  |  |
| Medium Wind Development Sites |  |
| Borough Boundary              |  |