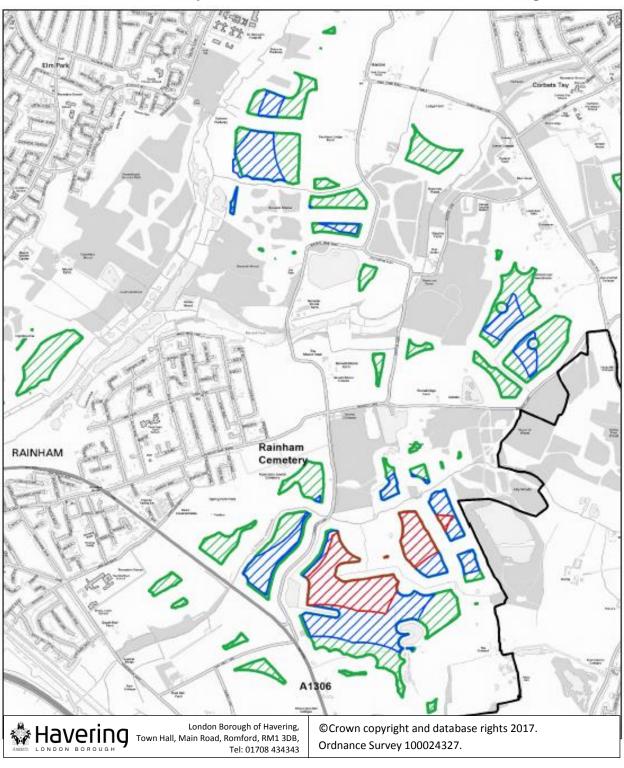

#### 4.39 Romford Cemetery

|              | Key- Map 39 |  |
|--------------|-------------|--|
| Burial Space |             |  |

#### 4.40 Hornchurch Cemetery

# 4.41 Upminster Cemetery

| Key- Map 41  |  |
|--------------|--|
| Burial Space |  |
|              |  |

#### 4.42 Rainham Cemetery

| Key- Map 42  |  |
|--------------|--|
| Burial Space |  |
|              |  |

# 4.43 Addition of Bonnett's Wood (Upminster) Open Space

|                     | Key- Map 43 |  |
|---------------------|-------------|--|
| Open Space Boundary |             |  |

# 4.44 Addition of 'The Dell' (Hornchurch) Public Open Space

|                     | Key- Map 44 |  |
|---------------------|-------------|--|
| Open Space Boundary |             |  |

# 4.45 Addition of Langton's Gardens (Hornchurch) Open Space

|                     | Key- Map 45 |  |
|---------------------|-------------|--|
| Open Space Boundary |             |  |

# 4.46 Addition of Queen's Theatre (Hornchurch) Green Open Space

|                     | Key- Map 46 |  |
|---------------------|-------------|--|
| Open Space Boundary |             |  |
|                     |             |  |

# 4.47 Addition of Rainham Creekside Path Open Space

|                     | Key- Map 47 |  |
|---------------------|-------------|--|
| Open Space Boundary |             |  |
|                     |             |  |