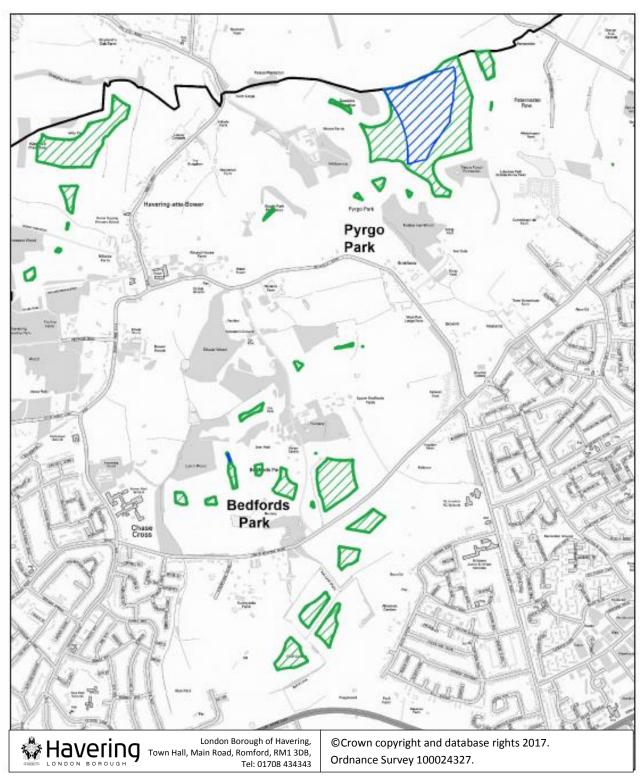

#### **ANNEX:**

ANNEX I: Wind development sites located in Havering Park Ward

| Key- Annex I                  |  |
|-------------------------------|--|
| Small Wind Development Sites  |  |
| Medium Wind Development Sites |  |
| Borough Boundary              |  |