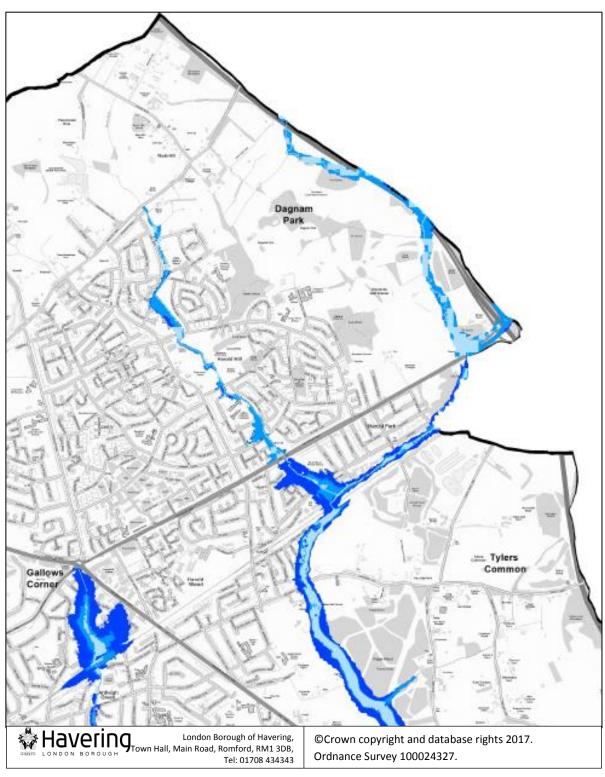

ANNEX X: Flood-Zone 2, 3a and 3b in the North-West of the Borough

| Key- Annex X |  |
|--------------|--|
|              |  |
|              |  |
|              |  |
|              |  |

ANNEX XI: Flood-Zone 2, 3a and 3b in the North-East of the Borough