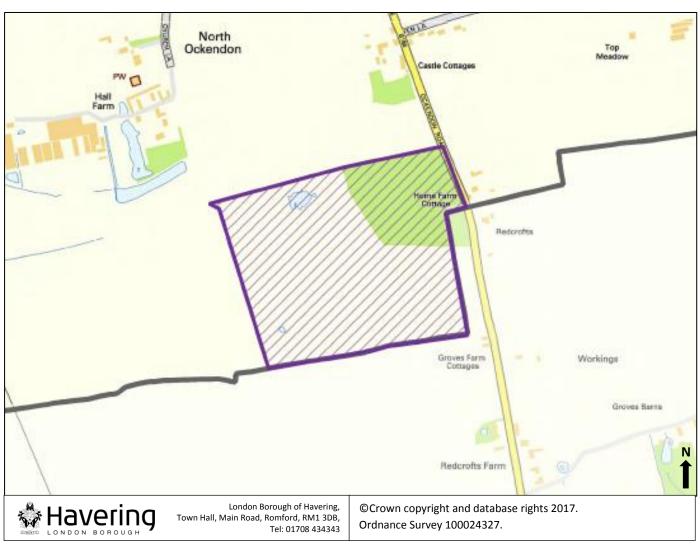

# 4.65 Designation of Gerpins Lane (Upminster) as a Site of Nature Conservation Importance (SNCI): Borough Level

| Key- Map 65                |  |
|----------------------------|--|
| Gerpins Lane SNCI Boundary |  |
|                            |  |