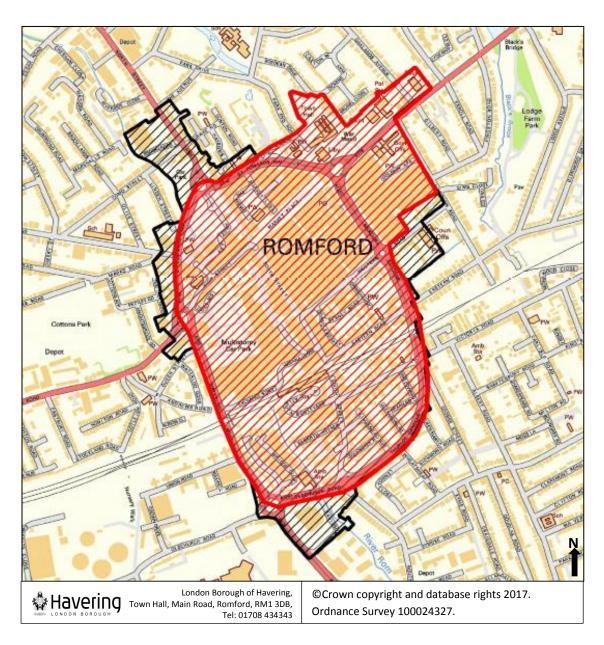

# 4.2 Romford Strategic Development Area

| Key- Map 2                         |  |
|------------------------------------|--|
| Romford Strategic Development Area |  |