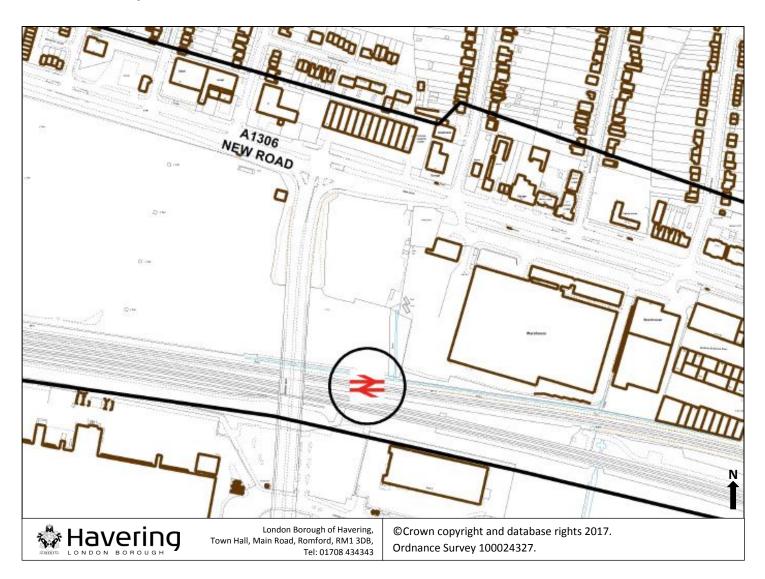

#### 4.3 Proposed Beam Park Station Site

| Key- Map 3                |          |
|---------------------------|----------|
| Beam Park Station         | <b>●</b> |
| Rainham and Beam Park SDA |          |