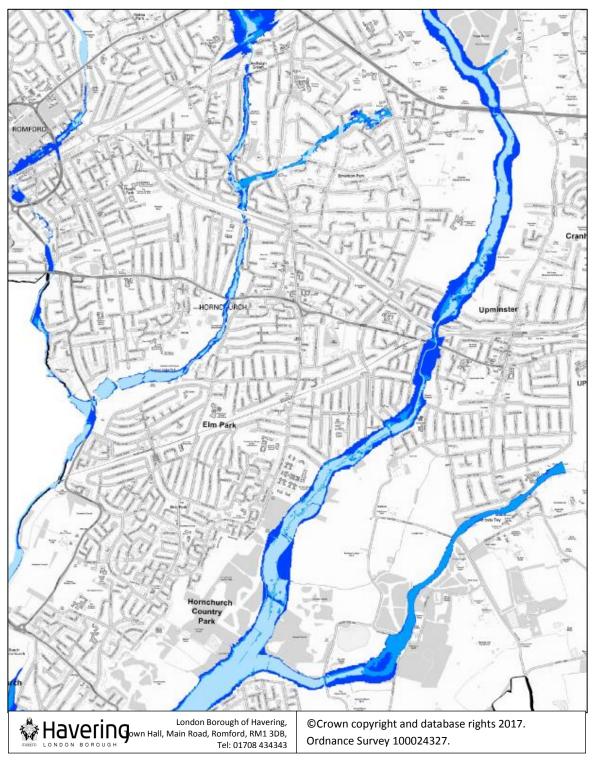

ANNEX XIII: Flood-Zone 2, 3a and 3b in the Middle of the Borough

| Key- Annex XIII |  |
|-----------------|--|
| Floodzone 3b    |  |
| Floodzone 3a    |  |
| Floodzone 2     |  |
|                 |  |