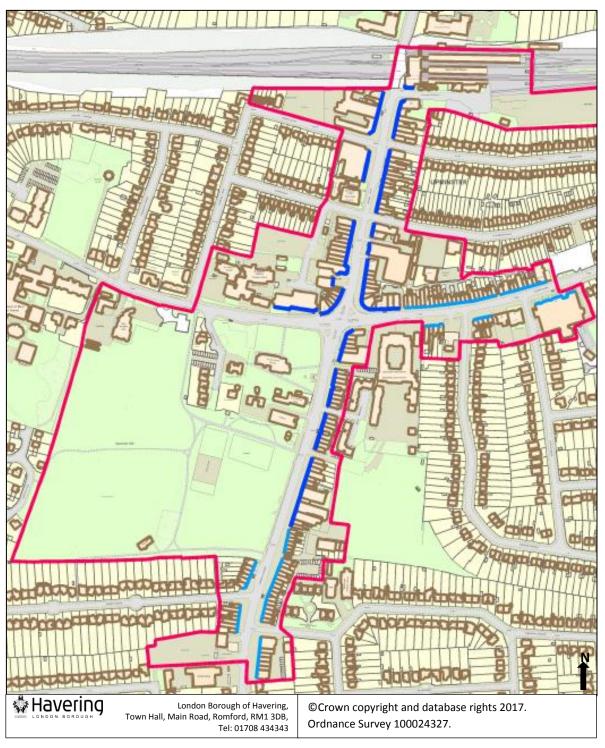

#### 4.26 Hornchurch Primary and Secondary Frontages

| Key- Map 26                  |  |
|------------------------------|--|
| Primary Frontage             |  |
| Secondary Frontage           |  |
| Metropolitan Centre Boundary |  |