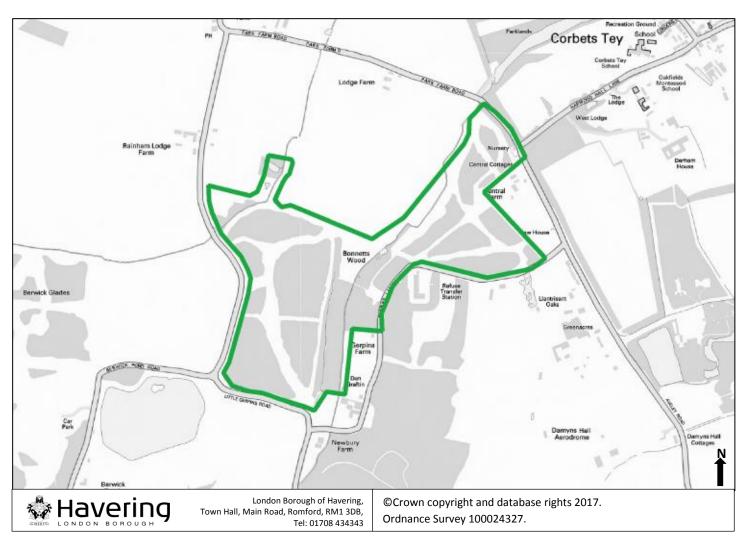

#### 4.72 Boundary increase to Bonnetts Wood Site of Nature Conservation Importance Borough Level

| Key- Map 72                 |  |
|-----------------------------|--|
| Bonnetts Wood SNCI Boundary |  |
| Existing SNCI Boundary      |  |
| Existing Siver Boundary     |  |