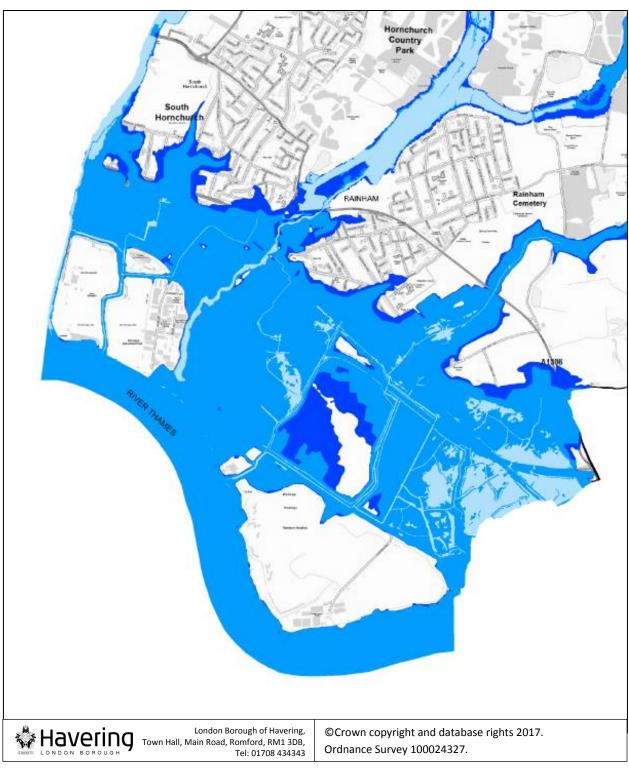

ANNEX XIV: Flood-Zone 2, 3a and 3b in the South of the Borough

| Key- Annex XIV |  |
|----------------|--|
| Floodzone 3b   |  |
| Floodzone 3a   |  |
| Floodzone 2    |  |