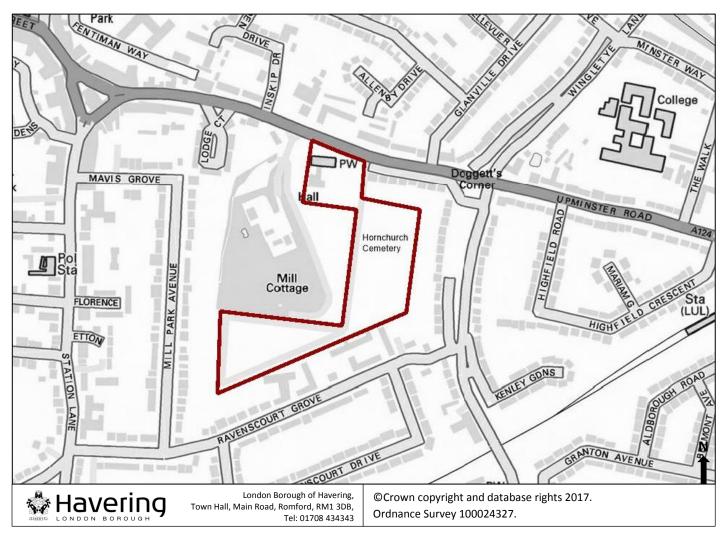

ntre



| Key- Map 36                      |  |
|----------------------------------|--|
| Revised District Centre Boundary |  |
|                                  |  |
| Area of LDF boundary removed     |  |
|                                  |  |

#### 4.37 Langton's Conservation Area Boundary



|                            | Key- Map 37 |  |
|----------------------------|-------------|--|
| Conservation Area Boundary |             |  |

4.38 St. Andrews Conservation Area Boundary



|                            | Key- Map 38 |  |
|----------------------------|-------------|--|
| Conservation Area Boundary |             |  |

#### 4.39 Romford Cemetery



|              | Key- Map 39 |  |
|--------------|-------------|--|
| Burial Space |             |  |

#### 4.40 Hornchurch Cemetery



# 4.41 Upminster Cemetery



| Key- Map 41  |  |
|--------------|--|
| Burial Space |  |
|              |  |

#### 4.42 Rainham Cemetery



| Key- Map 42  |  |
|--------------|--|
| Burial Space |  |
|              |  |

# 4.43 Addition of Bonnett's Wood (Upminster) Open Space



|                     | Key- Map 43 |  |
|---------------------|-------------|--|
| Open Space Boundary |             |  |

# 4.44 Addition of 'The Dell' (Hornchurch) Public Open Space



|                     | Key- Map 44 |  |
|---------------------|-------------|--|
| Open Space Boundary |             |  |

# 4.45 Addition of Langton's Gardens (Hornchurch) Open Space



|                     | Key- Map 45 |  |
|---------------------|-------------|--|
| Open Space Boundary |             |  |

# 4.46 Addition o