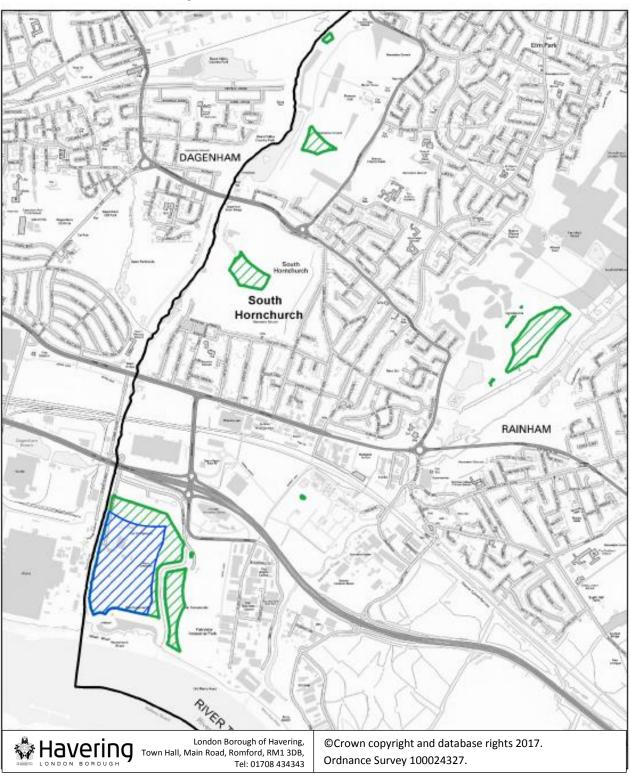

# 4.65 Designation of Gerpins Lane (Upminster) as a Site of Nature Conservation Importance (SNCI): Borough Level

| Key- Map 65                |  |
|----------------------------|--|
| Gerpins Lane SNCI Boundary |  |
|                            |  |

## 4.66 Designation of Folkes Lane Woodland (Upminster) as a Site of Nature Conservation Importance: Borough Level

| Key- Map 66                        |  |
|------------------------------------|--|
| Folkes Lane Woodland SNCI Boundary |  |
| ·                                  |  |
| Borough Bounary                    |  |
|                                    |  |

## 4.67 Addition of Tyler's Wood to a Site of Nature Conservation Importance Borough Level

| Key- Map 67                |  |
|----------------------------|--|
| Tyler's Wood SNCI Boundary |  |
| Borough Boundary           |  |
| Bolough Boundary           |  |

#### 4.68 Addition of Harold Court Woods to a Site of Nature Conservation Importance Borough Level

| Key- Map 68                      |  |
|----------------------------------|--|
| Harold Court Woods SNCI Boundary |  |
| Borough Boundary                 |  |

# **4.69 Addition of Pages Wood to a Site of Nature Conservation Importance Borough Level**

| Key- Map 69              |  |
|--------------------------|--|
| Pages Wood SNCI Boundary |  |
|                          |  |

## 4.70 Addition of Berwick Glades to a Site of Nature Conservation Importance Borough Level

|                              | Key- Map 70 |  |
|------------------------------|-------------|--|
| Berwick Glades SNCI Boundary |             |  |