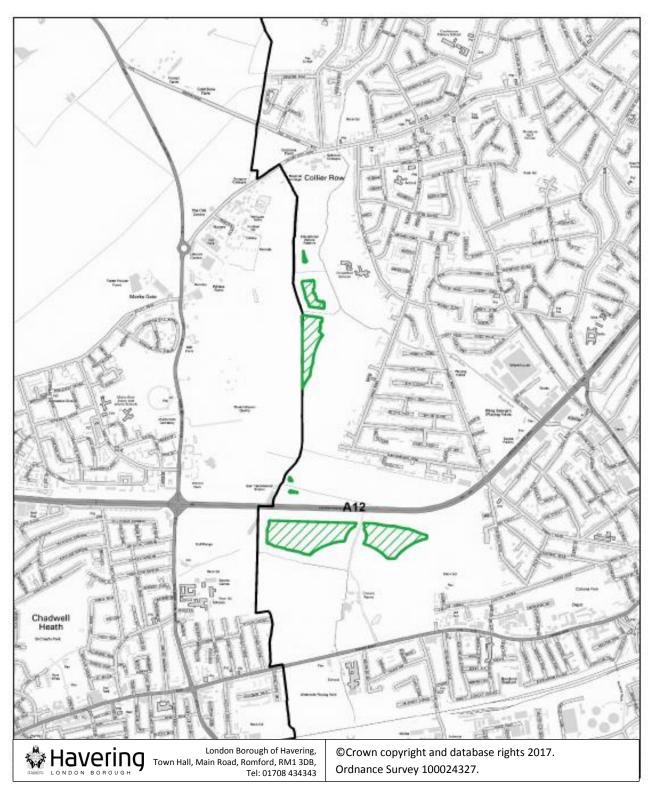

ANNEX II: Wind development sites located in Mawneys/Brooklands Ward

| Key- Annex II                |  |
|------------------------------|--|
| Small Wind Development Sites |  |
| Borough Boundary             |  |