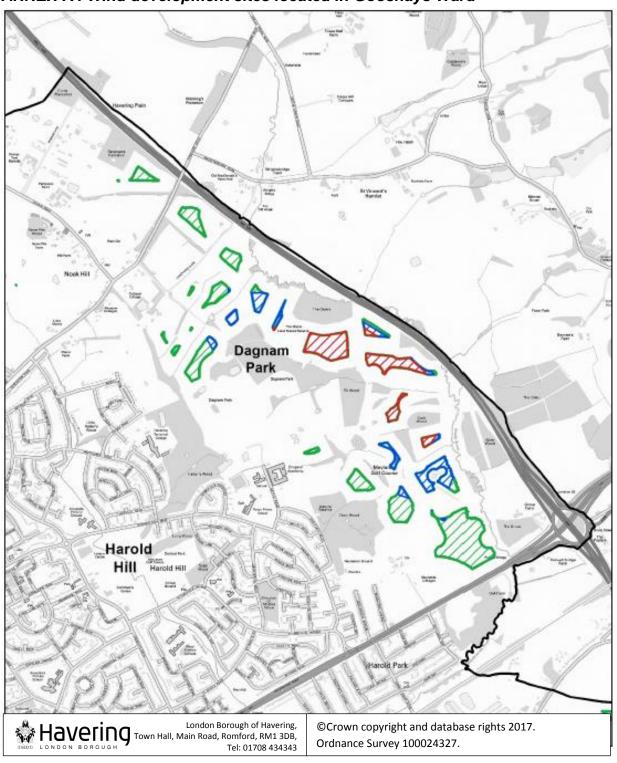

ANNEX IV: Wind development sites located in Gooshays Ward

| Key- Annex IV                 |  |
|-------------------------------|--|
| Small Wind Development Sites  |  |
| Medium Wind Development Sites |  |
| Small Wind Development Sites  |  |
| Borough Boundary              |  |