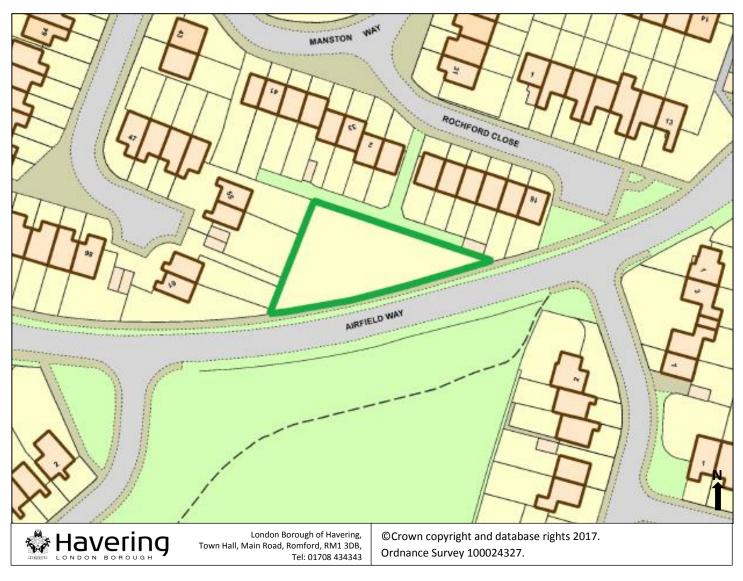

# 4.61 Addition of Airfield Way (Hornchurch) Open Space

| Key- Map 61         |  |
|---------------------|--|
| Open Space Boundary |  |
|                     |  |