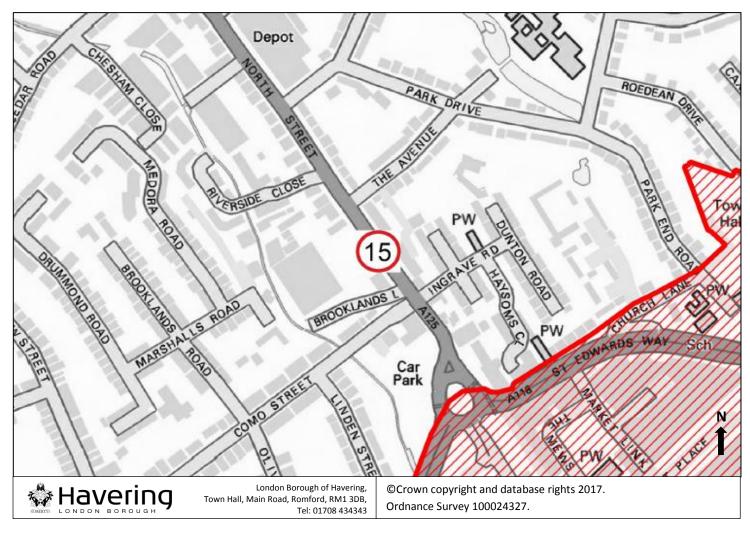

#### 4.35 North Street Local Centre

| Key- Map 35                         |    |
|-------------------------------------|----|
| North Street Local Centre           | 15 |
| Romford Metropiltan Centre Boundary |    |