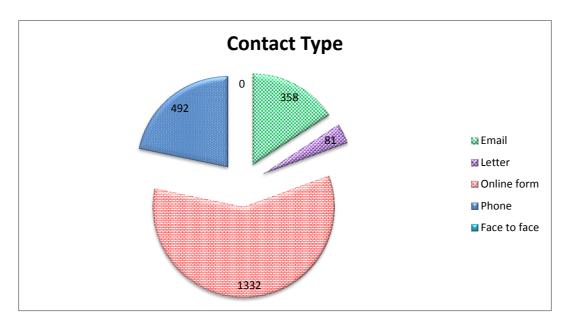

The method of contact by our customers

The complaint outcomes

The reasons for complaints

Stage 3 complaints and the outcome

Cumulative complaint figures for both Stage 1 and Stage 2 complaints from April 2016 until March 2017