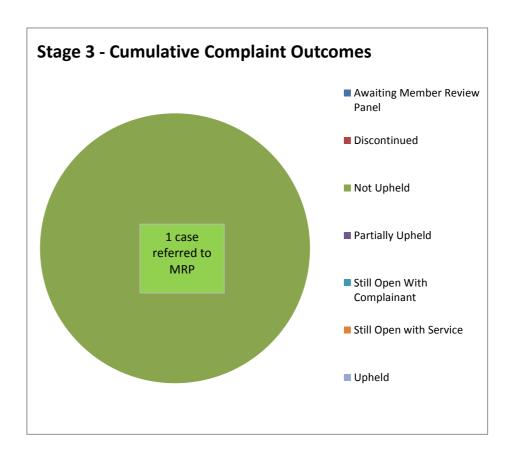

| 64%    | 1       | 1               | 100%              |  |  |
| Street Cleansing (Inc Trees)                        | 119    | 118     | 99%    | 27      | 27              | 100%              |  |  |
| Traffic and Parking Control                         | 271    | 269     | 99%    | 37      | 34              | 92%               |  |  |
| Transactional Services                              | 1      | 1       | 100%   |         |                 |                   |  |  |
| Waste and Recycling                                 | 246    | 246     | 100%   | 24      | 24              | 100%              |  |  |
| Total                                               | 1951   | 1900    | 97%    | 312     | 293             | 94%               |  |  |





## **Summary of Stage 3 Complaints**





## Cumulative complaint figures April 2016 - March 2017

Table below shows all corporate complaint stage 1 &2 figures logged between April '16 and March '17

|                                     | Cumulative       |                |          |         |       |         |            |           |           |           |          |        |       |         |   |
|-------------------------------------|------------------|----------------|----------|---------|-------|---------|------------|-----------|-----------|-----------|----------|--------|-------|---------|---|
|                                     | numbers logged   |                |          |         |       |         |            |           | 1,76      | ////      |          | , so 1 | // // | //      |   |
|