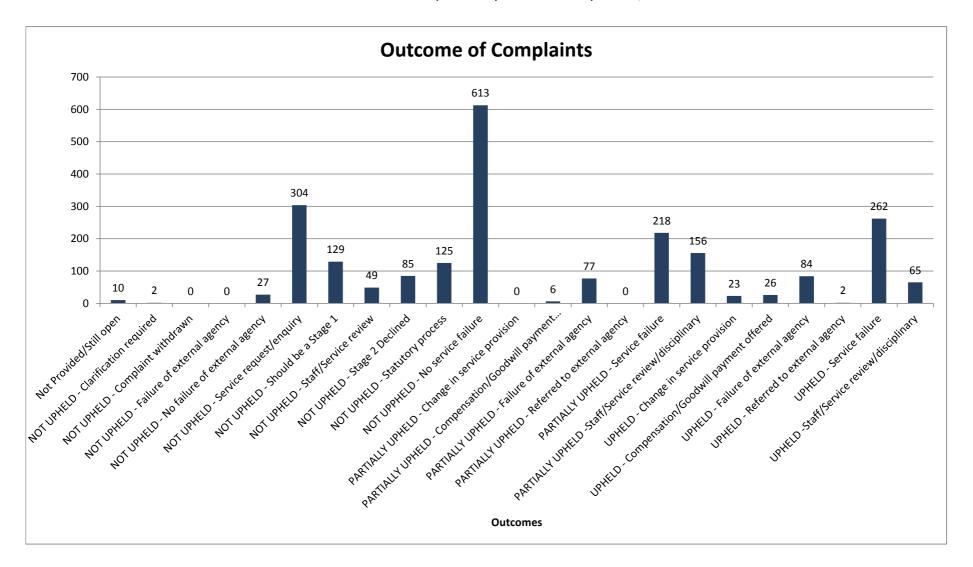

The method of contact by our customers

The complaint outcomes

The reasons for complaints

Stage 3 complaints and the outcome

Cumulative complaint figures for both Stage 1 and Stage 2 complaints from April 2016 until March 2017

## **Summary of Stage 3 Complaints**