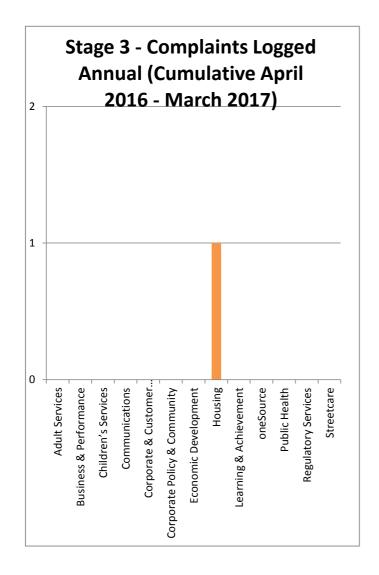

Stage 3 received 1
Stage 3 percentage to time overall 100%
Stage 1 & Stage 2 cumulative % to time 97%

|                                                     | 9      | Stage 1 |        | Stage 2 |                 |                   |  |  |
|-----------------------------------------------------|--------|---------|--------|---------|-----------------|-------------------|--|--|
|                                                     |        | Closed  | Closed |         | Closed          |                   |  |  |
|                                                     | Number | in 15   | in 15  | Number  | Closed<br>in 20 | in 20             |  |  |
|                                                     | Logged | days    | days   | Logged  | days            | days (%)          |  |  |
| Asset Management                                    | 6      | 4       | 67%    | 25852   | 5.6.75          | S. S. J. S. (7.5) |  |  |
| Benefits (A-E)                                      | 10     | 10      | 100%   | 3       | 3               | 100%              |  |  |
| Benefits (F-Z)                                      | 26     | 26      | 100%   | 1       | 1               | 100%              |  |  |
| Bereavement Services                                | 1      | 1       | 100%   |         |                 |                   |  |  |
| Business Rates                                      | 3      | 1       | 33%    | 1       | 0               | 0%                |  |  |
| Businesses                                          | 1      | 1       | 100%   |         |                 |                   |  |  |
| Communications (Inc Living Magazine)                | 23     | 19      | 83%    | 2       | 2               | 100%              |  |  |
| Community Safety                                    | 7      | 6       | 86%    | 3       | 3               | 100%              |  |  |
| Council Tax                                         | 126    | 125     | 99%    | 17      | 16              | 94%               |  |  |
| Crematorium                                         | 8      | 8       | 100%   | 2       | 2               | 100%              |  |  |
| Customer Services                                   | 90     | 90      | 100%   | 5       | 5               | 100%              |  |  |
| Dev & Transport Planning                            | 1      | 1       | 100%   |         |                 |                   |  |  |
| Enforcement                                         |        |         |        | 1       | 1               | 100%              |  |  |
| Equality & Diversity                                |        |         |        | 1       | 1               | 100%              |  |  |
| Housing - Anti Social Behaviour                     | 12     | 11      | 92%    | 2       | 1               | 50%               |  |  |
| Housing - Other                                     | 401    | 389     | 97%    | 74      | 67              | 91%               |  |  |
| Housing - Repairs                                   | 201    | 195     | 97%    | 39      | 37              | 95%               |  |  |
| Learning & Achievement                              | 20     | 15      | 75%    |         |                 |                   |  |  |
| Legal & Governance                                  | 5      | 5       | 100%   | 1       | 1               | 100%              |  |  |
| Leisure Centres and Sport                           | 7      | 6       | 86%    |         |                 |                   |  |  |
| Library Services (Inc Having Museum)                | 25     | 25      | 100%   | 3       | 3               | 100%              |  |  |
| Parks and Open Spaces (Inc allotments)              | 55     | 55      | 100%   | 7       | 7               | 100%              |  |  |
| Planning & Building Control                         | 58     | 54      | 93%    | 11      | 9               | 82%               |  |  |
| Public Health                                       | 1      | 1       | 100%   |         |                 |                   |  |  |
| Public Protection (Inc Trading Standards,           |        |         |        |         |                 |                   |  |  |
| Environmental Health & Noise Nusiance)              | 51     | 48      | 94%    | 7       | 5               | 71%               |  |  |
| Regeneration                                        | 3      | 2       | 67%    | 2       | 2               | 100%              |  |  |
| Registrar Services (Inc Birth, Death and Marriages) | 14     | 14      | 100%   | 1       | 1               | 100%              |  |  |
| Roads and Pavements (Inc Street Lighting)           | 143    | 143     | 100%   | 39      | 39              | 100%              |  |  |
| Social Care Adults                                  | 2      | 2       | 100%   | 1       | 1               | 100%              |  |  |
| Social Care Children's                              | 14     | 9       | 64%    | 1       | 1               | 100%              |  |  |
| Street Cleansing (Inc Trees)                        | 119    | 118     | 99%    | 27      | 27              | 100%              |  |  |
| Traffic and Parking Control                         | 271    | 269     | 99%    | 37      | 34              | 92%               |  |  |
| Transactional Services                              | 1      | 1       | 100%   |         |                 |                   |  |  |
| Waste and Recycling                                 | 246    | 246     | 100%   | 24      | 24              | 100%              |  |  |
| Total                                               | 1951   | 1900    | 97%    | 312     | 293             | 94%               |  |  |

## **Summary of Stage 3 Complaints**