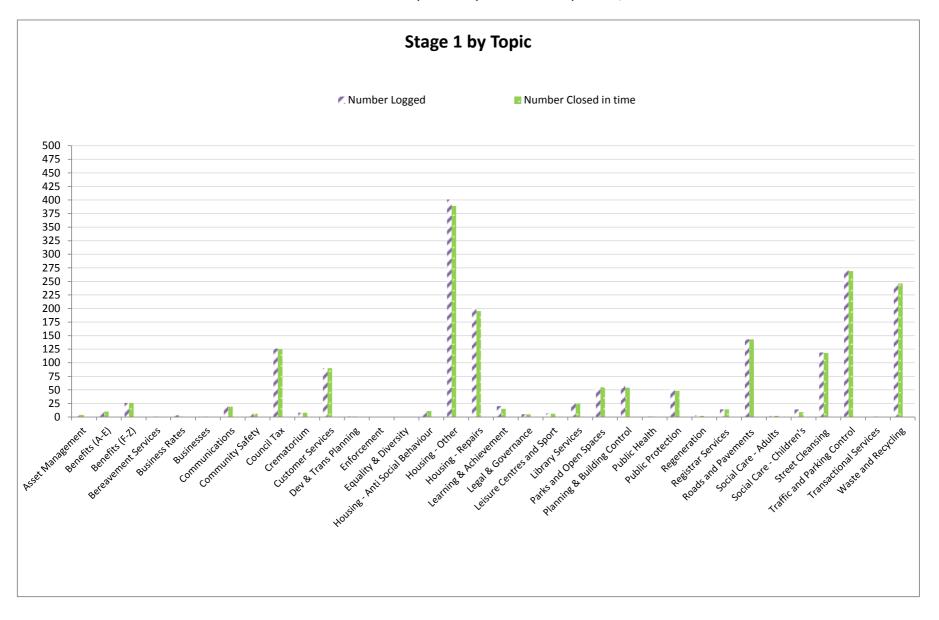

## The following performance figures relate to complaints under the process.

Information on the following pages show:

The number of complaints logged at Stage 1 and Stage 2 against the service area and the response times A graphic of Stage 1 and Stage 2 by topic showing those logged compared with those closed within time.

Stage 3 received 1
Stage 3 percentage to time overall 100%
Stage 1 & Stage 2 cumulative % to time 97%

|                                                     | 9      | Stage 1 |        | Stage 2 |                 |                   |  |  |
|-----------------------------------------------------|--------|---------|--------|---------|-----------------|-------------------|--|--|
|                                                     |        | Closed  | Closed |         | Closed          |                   |  |  |
|                                                     | Number | in 15   | in 15  | Number  | Closed<br>in 20 | in 20             |  |  |
|                                                     | Logged | days    | days   | Logged  | days            | days (%)          |  |  |
| Asset Management                                    | 6      | 4       | 67%    | 25852   | 5.6.75          | S. S. J. S. (7.5) |  |  |
| Benefits (A-E)                                      | 10     | 10      | 100%   | 3       | 3               | 100%              |  |  |
| Benefits (F-Z)                                      | 26     | 26      | 100%   | 1       | 1               | 100%              |  |  |
| Bereavement Services                                | 1      | 1       | 100%   |         |                 |                   |  |  |
| Business Rates                                      | 3      | 1       | 33%    | 1       | 0               | 0%                |  |  |
| Businesses                                          | 1      | 1       | 100%   |         |                 |                   |  |  |
| Communications (Inc Living Magazine)                | 23     | 19      | 83%    | 2       | 2               | 100%              |  |  |
| Community Safety                                    | 7      | 6       | 86%    | 3       | 3               | 100%              |  |  |
| Council Tax                                         | 126    | 125     | 99%    | 17      | 16              | 94%               |  |  |
| Crematorium                                         | 8      | 8       | 100%   | 2       | 2               | 100%              |  |  |
| Customer Services                                   | 90     | 90      | 100%   | 5       | 5               | 100%              |  |  |
| Dev & Transport Planning                            | 1      | 1       | 100%   |         |                 |                   |  |  |
| Enforcement                                         |        |         |        | 1       | 1               | 100%              |  |  |
| Equality & Diversity                                |        |         |        | 1       | 1               | 100%              |  |  |
| Housing - Anti Social Behaviour                     | 12     | 11      | 92%    | 2       | 1               | 50%               |  |  |
| Housing - Other                                     | 401    | 389     | 97%    | 74      | 67              | 91%               |  |  |
| Housing - Repairs                                   | 201    | 195     | 97%    | 39      | 37              | 95%               |  |  |
| Learning & Achievement                              | 20     | 15      | 75%    |         |                 |                   |  |  |
| Legal & Governance                                  | 5      | 5       | 100%   | 1       | 1               | 100%              |  |  |
| Leisure Centres and Sport                           | 7      | 6       | 86%    |         |                 |                   |  |  |
| Library Services (Inc Having Museum)                | 25     | 25      | 100%   | 3       | 3               | 100%              |  |  |
| Parks and Open Spaces (Inc allotments)              | 55     | 55      | 100%   | 7       | 7               | 100%              |  |  |
| Planning & Building Control                         | 58     | 54      | 93%    | 11      | 9               | 82%               |  |  |
| Public Health                                       | 1      | 1       | 100%   |         |                 |                   |  |  |
| Public Protection (Inc Trading Standards,           |        |         |        |         |                 |                   |  |  |
| Environmental Health & Noise Nusiance)              | 51     | 48      | 94%    | 7       | 5               | 71%               |  |  |
| Regeneration                                        | 3      | 2       | 67%    | 2       | 2               | 100%              |  |  |
| Registrar Services (Inc Birth, Death and Marriages) | 14     | 14      | 100%   | 1       | 1               | 100%              |  |  |
| Roads and Pavements (Inc Street Lighting)           | 143    | 143     | 100%   | 39      | 39              | 100%              |  |  |
| Social Care Adults                                  | 2      | 2       | 100%   | 1       | 1               | 100%              |  |  |
| Social Care Children's                              | 14     | 9       | 64%    | 1       | 1               | 100%              |  |  |
| Street Cleansing (Inc Trees)                        | 119    | 118     | 99%    | 27      | 27              | 100%              |  |  |
| Traffic and Parking Control                         | 271    | 269     | 99%    | 37      | 34              | 92%               |  |  |
| Transactional Services                              | 1      | 1       | 100%   |         |                 |                   |  |  |
| Waste and Recycling                                 | 246    | 246     | 100%   | 24      | 24              | 100%              |  |  |
| Total                                               | 1951   | 1900    | 97%    | 312     | 293             | 94%               |  |  |