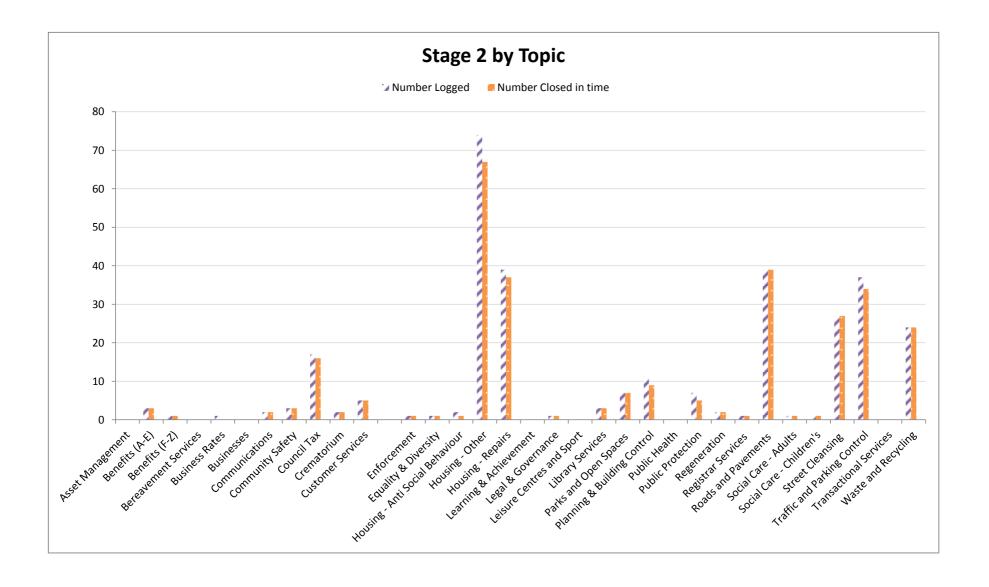

## The following performance figures relate to complaints under the process.

Information on the following pages show:

The number of complaints logged at Stage 1 and Stage 2 against the service area and the response times A graphic of Stage 1 and Stage 2 by topic showing those logged compared with those closed within time.

Stage 3 received 1
Stage 3 percentage to time overall 100%
Stage 1 & Stage 2 cumulative % to time 97%

|                                                     | 9      | Stage 1 |        | Stage 2 |                 |                   |  |  |
|-----------------------------------------------------|--------|---------|--------|---------|-----------------|-------------------|--|--|
|                                                     |        | Closed  | Closed |         | Closed          |                   |  |  |
|                                                     | Number | in 15   | in 15  | Number  | Closed<br>in 20 | in 20             |  |  |
|                                                     | Logged | days    | days   | Logged  | days            | days (%)          |  |  |
| Asset Management                                    | 6      | 4       | 67%    | 25852   | 5.6.75          | S. S. J. S. (7.5) |  |  |
| Benefits (A-E)                                      | 10     | 10      | 100%   | 3       | 3               | 100%              |  |  |
| Benefits (F-Z)                                      | 26     | 26      | 100%   | 1       | 1               | 100%              |  |  |
| Bereavement Services                                | 1      | 1       | 100%   |         |                 |                   |  |  |
| Business Rates                                      | 3      | 1       | 33%    | 1       | 0               | 0%                |  |  |
| Businesses                                          | 1      | 1       | 100%   |         |                 |                   |  |  |
| Communications (Inc Living Magazine)                | 23     | 19      | 83%    | 2       | 2               | 100%              |  |  |
| Community Safety                                    | 7      | 6       | 86%    | 3       | 3               | 100%              |  |  |
| Council Tax                                         | 126    | 125     | 99%    | 17      | 16              | 94%               |  |  |
| Crematorium                                         | 8      | 8       | 100%   | 2       | 2               | 100%              |  |  |
| Customer Services                                   | 90     | 90      | 100%   | 5       | 5               | 100%              |  |  |
| Dev & Transport Planning                            | 1      | 1       | 100%   |         |                 |                   |  |  |
| Enforcement                                         |        |         |        | 1       | 1               | 100%              |  |  |
| Equality & Diversity                                |        |         |        | 1       | 1               | 100%              |  |  |
| Housing - Anti Social Behaviour                     | 12     | 11      | 92%    | 2       | 1               | 50%               |  |  |
| Housing - Other                                     | 401    | 389     | 97%    | 74      | 67              | 91%               |  |  |
| Housing - Repairs                                   | 201    | 195     | 97%    | 39      | 37              | 95%               |  |  |
| Learning & Achievement                              | 20     | 15      | 75%    |         |                 |                   |  |  |
| Legal & Governance                                  | 5      | 5       | 100%   | 1       | 1               | 100%              |  |  |
| Leisure Centres and Sport                           | 7      | 6       | 86%    |         |                 |                   |  |  |
| Library Services (Inc Having Museum)                | 25     | 25      | 100%   | 3       | 3               | 100%              |  |  |
| Parks and Open Spaces (Inc allotments)              | 55     | 55      | 100%   | 7       | 7               | 100%              |  |  |
| Planning & Building Control                         | 58     | 54      | 93%    | 11      | 9               | 82%               |  |  |
| Public Health                                       | 1      | 1       | 100%   |         |                 |                   |  |  |
| Public Protection (Inc Trading Standards,           |        |         |        |         |                 |                   |  |  |
| Environmental Health & Noise Nusiance)              | 51     | 48      | 94%    | 7       | 5               | 71%               |  |  |
| Regeneration                                        | 3      | 2       | 67%    | 2       | 2               | 100%              |  |  |
| Registrar Services (Inc Birth, Death and Marriages) | 14     | 14      | 100%   | 1       | 1               | 100%              |  |  |
| Roads and Pavements (Inc Street Lighting)           | 143    | 143     | 100%   | 39      | 39              | 100%              |  |  |
| Social Care Adults                                  | 2      | 2       | 100%   | 1       | 1               | 100%              |  |  |
| Social Care Children's                              | 14     | 9       | 64%    | 1       | 1               | 100%              |  |  |
| Street Cleansing (Inc Trees)                        | 119    | 118     | 99%    | 27      | 27              | 100%              |  |  |
| Traffic and Parking Control                         | 271    | 269     | 99%    | 37      | 34              | 92%               |  |  |
| Transactional Services                              | 1      | 1       | 100%   |         |                 |                   |  |  |
| Waste and Recycling                                 | 246    | 246     | 100%   | 24      | 24              | 100%              |  |  |
| Total                                               | 1951   | 1900    | 97%    | 312     | 293             | 94%               |  |  |