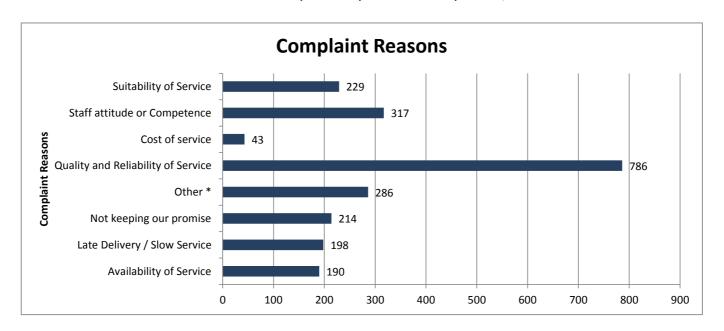

## The following performance figures relate to complaints under the process.

Information on the following pages show:

The number of complaints logged at Stage 1 and Stage 2 against the service area and the response times A graphic of Stage 1 and Stage 2 by topic showing those logged compared with those closed within time.

The method of contact by our customers

The complaint outcomes

The reasons for complaints

Stage 3 complaints and the outcome

Cumulative complaint figures for both Stage 1 and Stage 2 complaints from April 2016 until March 2017