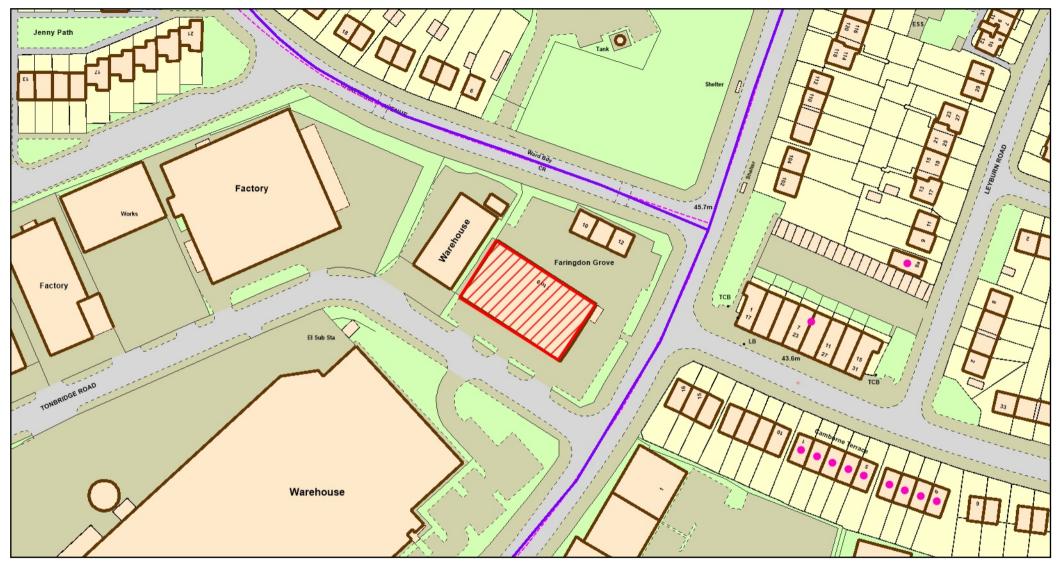

## Geographical description of the area and description of the building

The Diana Banqueting Hall is located on an industrial estate in Harold Hill which is bordered by residential properties. The hall itself comprises the first floor of a warehouse block while the ground floor is occupied by various other small businesses. The site might accommodate approximately 25 car parking spaces.