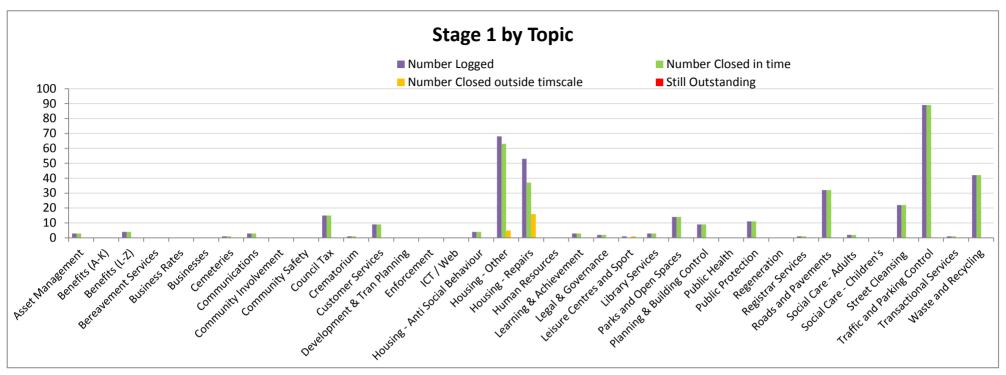

### The information on the following pages shows:

The number of complaints logged at Stage 1 and Stage 2 against the service area and the response times

A graphic of Stage 1 and Stage 2 by topic showing those logged, closed or still open

Senior Leadership Complaints team 13th November 2017

|                                                     |        |              | Stage 1      |             |            | Stage 2 |        |           |         |          |
|-----------------------------------------------------|--------|--------------|--------------|-------------|------------|---------|--------|-----------|---------|----------|
|                                                     |        |              |              |             |            |         |        |           |         | Over 20  |
|                                                     |        |              |              |             | Over 15    |         | Closed | Closed in | Closed  | days and |
|                                                     | Number | Closed in 15 | Closed in 15 | Closed over | days and   | Number  | in 20  | 20 days   | over 20 | still    |
|                                                     | Logged | days         | days (%)     | 15 days     | still open | Logged  | days   | (%)       | days    | open     |
| Art Services                                        |        |              |              |             |            |         |        |           |         |          |
| Asset Management                                    | 3      | 3            | 100%         |             |            | 1       | 1      | 100%      |         |          |
| Benefits (A-K)                                      |        |              |              |             |            |         |        |           |         |          |
| Benefits (L-Z)                                      | 4      | 4            | 100%         |             |            |         |        |           |         |          |
| Bereavement Services                                |        |              |              |             |            | 1       | 1      | 100%      |         |          |
| Business Rates                                      |        |              |              |             |            |         |        |           |         |          |
| Businesses                                          |        |              |              |             |            |         |        |           |         |          |
| Cemeteries                                          | 1      | 1            | 100%         |             |            |         |        |           |         |          |
| Communications (Inc Living Magazine)                | 3      | 3            | 100%         |             |            |         |        |           |         |          |
| Community Involvement (Inc Volunteers)              |        |              |              |             |            |         |        |           |         |          |
| Community Safety                                    |        |              |              |             |            |         |        |           |         |          |
| Council Tax                                         | 15     | 15           | 100%         |             |            | 4       | 4      | 100%      |         |          |
| Crematorium                                         | 1      | 1            |              |             |            |         |        |           |         |          |
| Customer Services                                   | 9      | 9            | 100%         |             |            |         |        |           |         |          |
| Development & Trans Planning                        |        |              |              |             |            |         |        |           |         |          |
| Enforcement                                         |        |              |              |             |            |         |        |           |         |          |
| Housing - Anti Social Behaviour                     | 4      | 4            | 100%         |             |            | 2       | 2      | 100%      |         |          |
| Housing - Other                                     | 68     | 63           | 93%          | 5           |            | 19      | 18     | 95%       | 1       |          |
| Housing - Repairs                                   | 53     | 37           | 70%          | 16          |            | 8       | 8      | 100%      |         |          |
| ICT / Web team                                      |        |              |              |             |            |         |        |           |         |          |
| Learning & Achievement                              | 3      | 3            | 100%         |             |            | 1       | 1      | 100%      |         |          |
| Legal & Governance                                  | 2      | 2            | 100%         |             |            | 1       | 1      | 100%      |         |          |
| Leisure Centres and Sport                           | 1      | 0            | 0%           | 1           |            |         |        |           |         |          |
| Library Services (Inc Having Museum)                | 3      | 3            | 100%         |             |            | 2       | 2      | 100%      |         |          |
| Parks and Open Spaces (Inc allotments)              | 14     | 14           | 100%         |             |            | 3       | 3      | 100%      |         |          |
| Planning & Building Control                         | 9      | 9            | 100%         |             |            | 1       | 1      | 100%      |         |          |
| Public Health                                       |        |              |              |             |            |         |        |           |         |          |
| Public Protection (Inc Trading Standards,           |        |              |              |             |            |         |        |           |         |          |
| Environmental Health & Noise Nusiance)              | 11     | 11           | 100%         |             |            | 1       | 0      | 100%      | 1       |          |
| Regeneration                                        |        |              |              |             |            |         |        |           |         |          |
| Registrar Services (Inc Birth, Death and Marriages) | 1      | 1            | 100%         |             |            |         |        |           |         |          |
| Roads and Pavements (Inc Street Lighting)           | 32     |              | 100%         |             |            | 8       | 7      | 88%       | 1       |          |
| Social Care Adults                                  | 2      |              |              |             |            |         |        |           |         |          |
| Social Care Children's                              |        |              |              |             |            |         |        |           |         |          |
| Street Cleansing (Inc Trees)                        | 22     | 22           | 100%         |             |            | 3       | 3      | 100%      |         |          |
| Traffic and Parking Control                         | 89     |              |              | 1           |            | 11      |        |           |         |          |
| Transactional Services                              | 1      |              |              |             |            |         |        |           |         |          |
| Waste and Recycling                                 | 42     |              |              |             |            | 7       | 7      | 100%      |         |          |
| Total                                               | 393    |              |              | 23          | 0          |         | 70     |           | 3       | 0        |