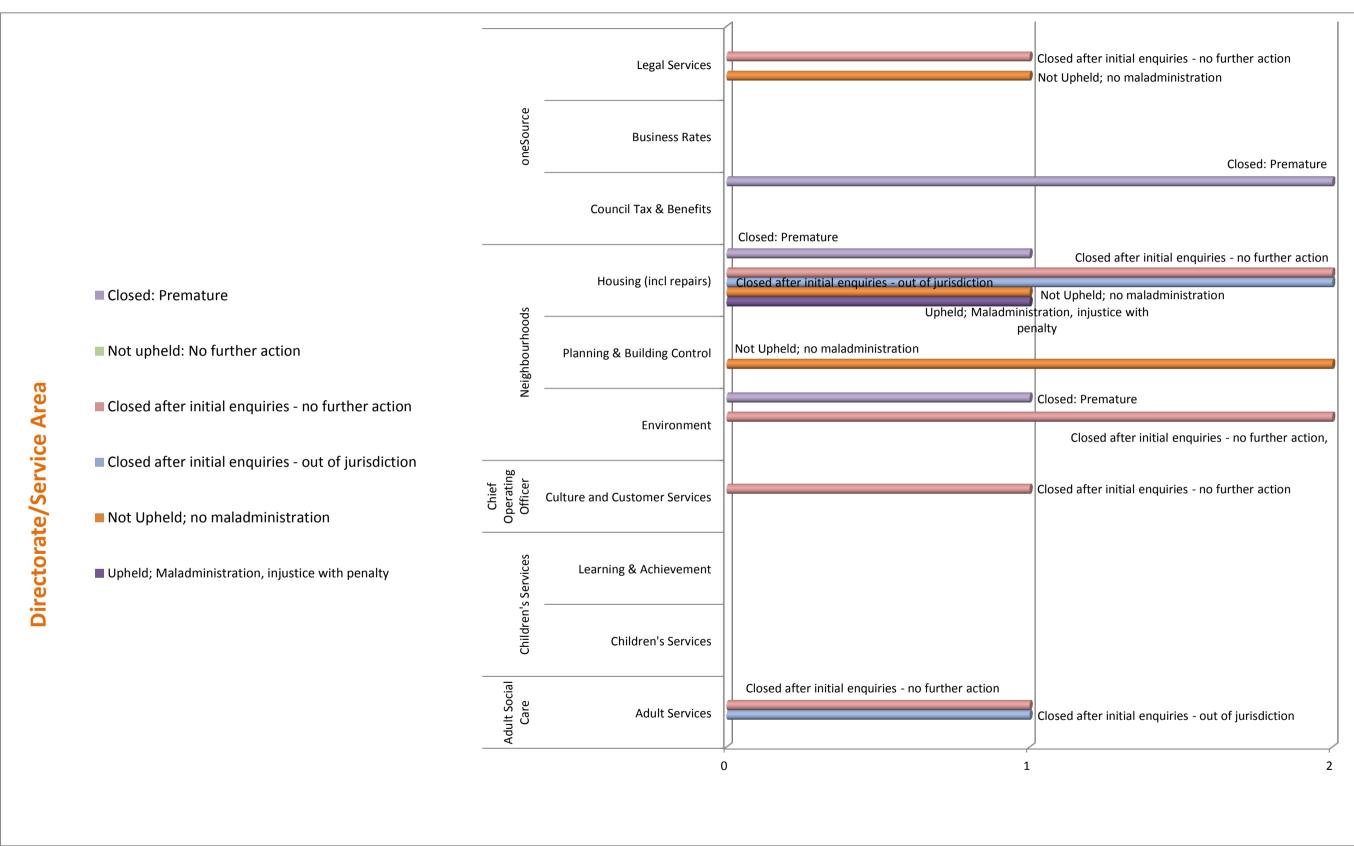

#### Ombudsmen Decisions

During Quarter 2 there were nineteen decisions by Local Government and Housing Ombudsmen, as follows:

7 x Closed after initial enquiries: No further action

(Adult Services; Culture & Customer Access; Environment (2); Housing (2) Legal Services)

3 x Closed after initial enquiries: Out of jurisdiction

(Adult Services; Housing (2))

4 x Not upheld: No maladministration

(Housing; Legal Services; Planning & Building Control)

4 x Premature complaint

(Council Tax & Benefits; Environment; Housing)

1 x Upheld: Maladministration, injustice with penalty (Housing)