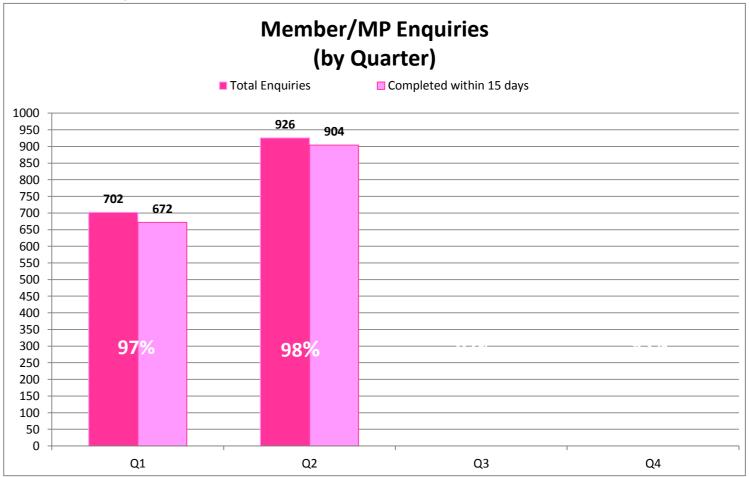

Performance for July to September 2017 (Quarter1) in short is therefore:

Stage 1 percentage to time overall 94% (370/393)Stage 2 percentage to time 96% (70/73)Stage 3 percentage to time 100% (1 case)

Stage 1 & 2 cumulative score 94%