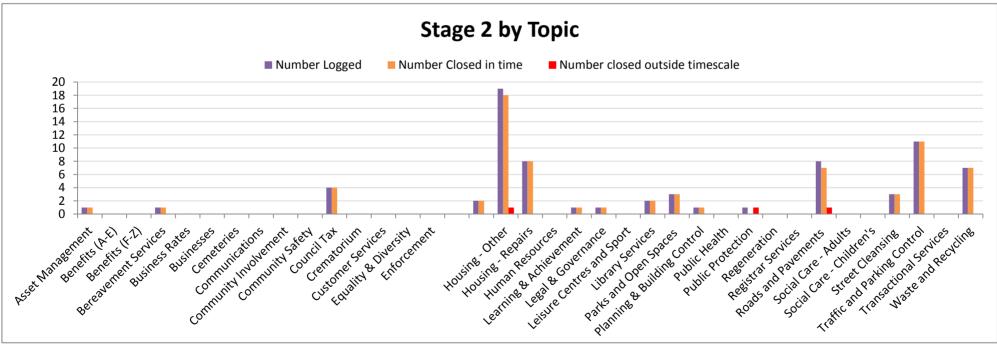

### The information on the following pages shows:

The number of complaints logged at Stage 1 and Stage 2 against the service area and the response times

A graphic of Stage 1 and Stage 2 by topic showing those logged, closed or still open

Senior Leadership Complaints team 13th November 2017

|                                                     |        |              | Stage 1      |             |            | Stage 2 |        |           |         |          |
|-----------------------------------------------------|--------|--------------|--------------|-------------|------------|---------|--------|-----------|---------|----------|
|                                                     |        |              |              |             |            |         |        |           |         | Over 20  |
|                                                     |        |              |              |             | Over 15    |         | Closed | Closed in | Closed  | days and |
|                                                     | Number | Closed in 15 | Closed in 15 | Closed over | days and   | Number  | in 20  | 20 days   | over 20 | still    |
|                                                     | Logged | days         | days (%)     | 15 days     | still open | Logged  | days   | (%)       | days    | open     |
| Art Services                                        |        |              |              |             |            |         |        |           |         |          |
| Asset Management                                    | 3      | 3            | 100%         |             |            | 1       | 1      | 100%      |         |          |
| Benefits (A-K)                                      |        |              |              |             |            |         |        |           |         |          |
| Benefits (L-Z)                                      | 4      | 4            | 100%         |             |            |         |        |           |         |          |
| Bereavement Services                                |        |              |              |             |            | 1       | 1      | 100%      |         |          |
| Business Rates                                      |        |              |              |             |            |         |        |           |         |          |
| Businesses                                          |        |              |              |             |            |         |        |           |         |          |
| Cemeteries                                          | 1      | 1            | 100%         |             |            |         |        |           |         |          |
| Communications (Inc Living Magazine)                | 3      | 3            | 100%         |             |            |         |        |           |         |          |
| Community Involvement (Inc Volunteers)              |        |              |              |             |            |         |        |           |         |          |
| Community Safety                                    |        |              |              |             |            |         |        |           |         |          |
| Council Tax                                         | 15     | 15           | 100%         |             |            | 4       | 4      | 100%      |         |          |
| Crematorium                                         | 1      | 1            |              |             |            |         |        |           |         |          |
| Customer Services                                   | 9      | 9            | 100%         |             |            |         |        |           |         |          |
| Development & Trans Planning                        |        |              |              |             |            |         |        |           |         |          |
| Enforcement                                         |        |              |              |             |            |         |        |           |         |          |
| Housing - Anti Social Behaviour                     | 4      | 4            | 100%         |             |            | 2       | 2      | 100%      |         |          |
| Housing - Other                                     | 68     | 63           | 93%          | 5           |            | 19      | 18     | 95%       | 1       |          |
| Housing - Repairs                                   | 53     | 37           | 70%          | 16          |            | 8       | 8      | 100%      |         |          |
| ICT / Web team                                      |        |              |              |             |            |         |        |           |         |          |
| Learning & Achievement                              | 3      | 3            | 100%         |             |            | 1       | 1      | 100%      |         |          |
| Legal & Governance                                  | 2      | 2            | 100%         |             |            | 1       | 1      | 100%      |         |          |
| Leisure Centres and Sport                           | 1      | 0            | 0%           | 1           |            |         |        |           |         |          |
| Library Services (Inc Having Museum)                | 3      | 3            | 100%         |             |            | 2       | 2      | 100%      |         |          |
| Parks and Open Spaces (Inc allotments)              | 14     | 14           | 100%         |             |            | 3       | 3      | 100%      |         |          |
| Planning & Building Control                         | 9      | 9            | 100%         |             |            | 1       | 1      | 100%      |         |          |
| Public Health                                       |        |              |              |             |            |         |        |           |         |          |
| Public Protection (Inc Trading Standards,           |        |              |              |             |            |         |        |           |         |          |
| Environmental Health & Noise Nusiance)              | 11     | 11           | 100%         |             |            | 1       | 0      | 100%      | 1       |          |
| Regeneration                                        |        |              |              |             |            |         |        |           |         |          |
| Registrar Services (Inc Birth, Death and Marriages) | 1      | 1            | 100%         |             |            |         |        |           |         |          |
| Roads and Pavements (Inc Street Lighting)           | 32     |              | 100%         |             |            | 8       | 7      | 88%       | 1       |          |
| Social Care Adults                                  | 2      |              |              |             |            |         |        |           |         |          |
| Social Care Children's                              |        |              |              |             |            |         |        |           |         |          |
| Street Cleansing (Inc Trees)                        | 22     | 22           | 100%         |             |            | 3       | 3      | 100%      |         |          |
| Traffic and Parking Control                         | 89     |              |              | 1           |            | 11      |        |           |         |          |
| Transactional Services                              | 1      |              |              |             |            |         |        |           |         |          |
| Waste and Recycling                                 | 42     |              |              |             |            | 7       | 7      | 100%      |         |          |
| Total                                               | 393    |              |              | 23          | 0          |         | 70     |           | 3       | 0        |