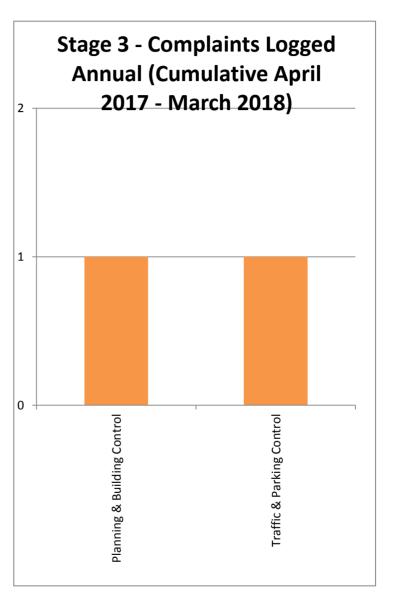

## **Detailed Summary of Stage 3 Complaints recorded for July to September 2017**

|                             | Cumulative<br>April- June | Jul-17 | Aug-17 | Sep-17 | Total | Achieved<br>within 31<br>Calender<br>days % |
|-----------------------------|---------------------------|--------|--------|--------|-------|---------------------------------------------|
| Planning & Buliding Control | 0                         | 1      | 0      | 0      | 1     | 100%                                        |
| Traffic & Parking Control   | 1                         | 0      | 0      | 0      | 1     | 0%                                          |
| Total Logged                | 1                         | 1      | 0      | 0      | 2     |                                             |