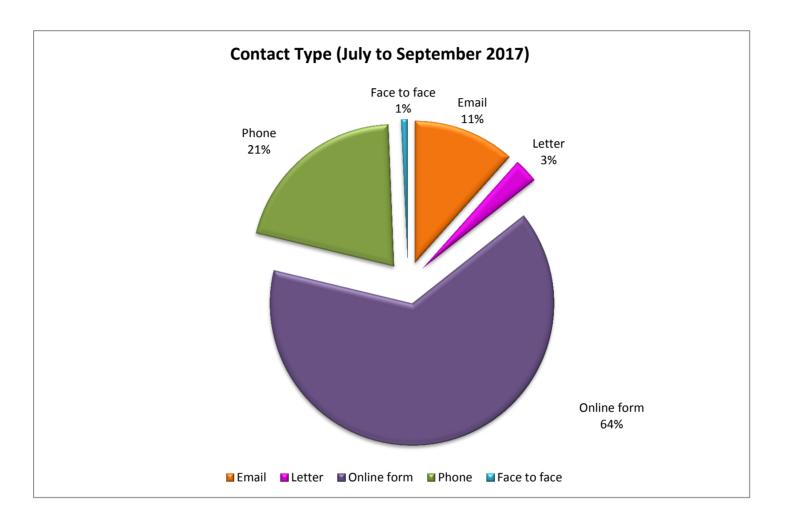

### The information on the following pages shows:

The number of complaints logged at Stage 1 and Stage 2 against the service area and the response times

A graphic of Stage 1 and Stage 2 by topic showing those logged, closed or still open

The method of contact by our customers

The cumulative total of complaints from the previous quarter and the build up to this quarter

The complaint outcomes

The reasons for complaints

Stage 3 complaints

Cumulative complaint figures for both Stage 1 and Stage 2 complaints from April 2016 until March 2017