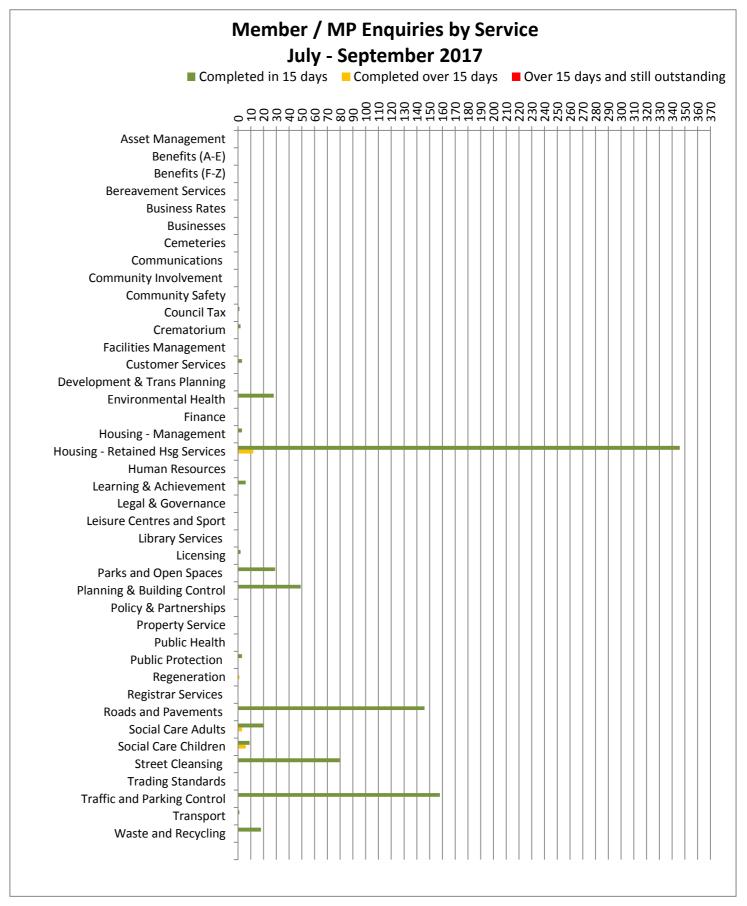

### The information on the following pages shows:

The number of complaints logged at Stage 1 and Stage 2 against the service area and the response times

A graphic of Stage 1 and Stage 2 by topic showing those logged, closed or still open