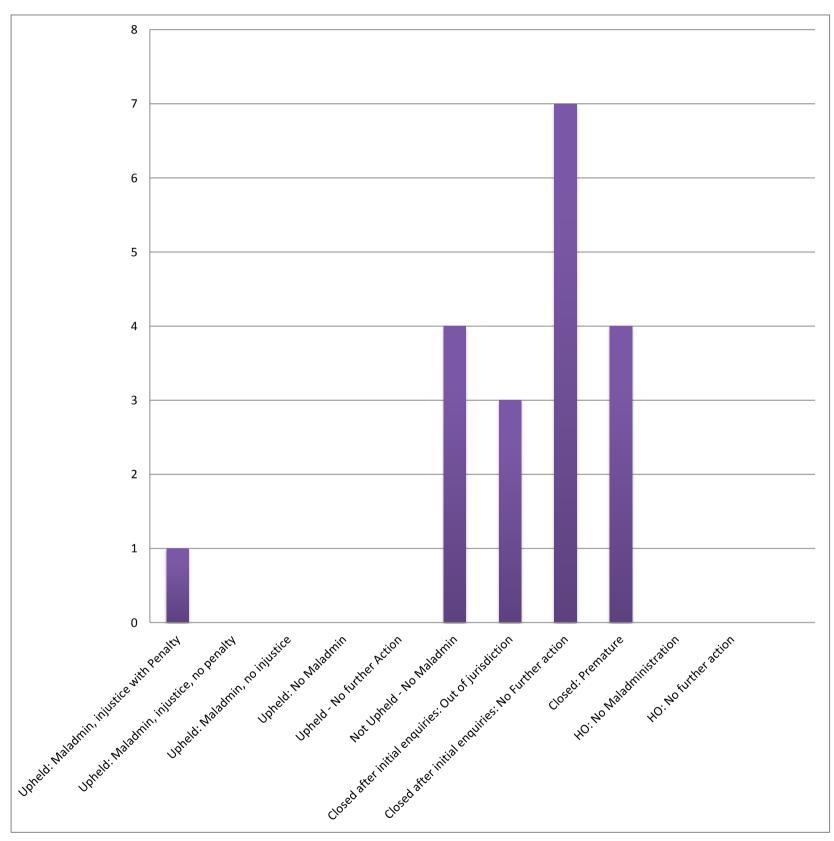

#### Ombudsmen Decisions

During Quarter 2 there were nineteen decisions by Local Government and Housing Ombudsmen, as follows:

7 x Closed after initial enquiries: No further action

(Adult Services; Culture & Customer Access; Environment (2); Housing (2) Legal Services)

3 x Closed after initial enquiries: Out of jurisdiction

(Adult Services; Housing (2))

4 x Not upheld: No maladministration

(Housing; Legal Services; Planning & Building Control)

4 x Premature complaint

(Council Tax & Benefits; Environment; Housing)

1 x Upheld: Maladministration, injustice with penalty (Housing)