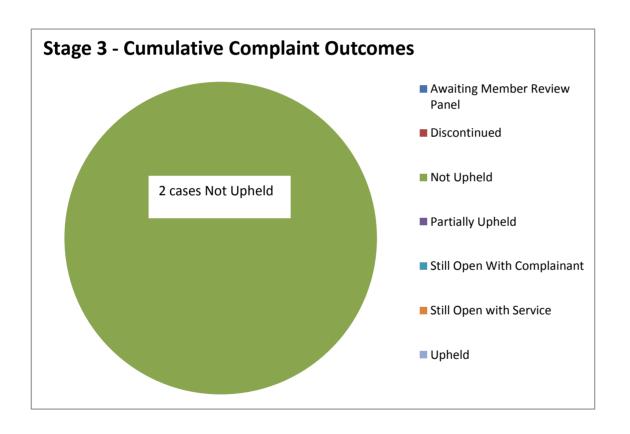

## **Detailed Summary of Stage 3 Complaints recorded for July to September 2017**

|                             | Cumulative<br>April- June | Jul-17 | Aug-17 | Sep-17 | Total | Achieved<br>within 31<br>Calender<br>days % |
|-----------------------------|---------------------------|--------|--------|--------|-------|---------------------------------------------|
| Planning & Buliding Control | 0                         | 1      | 0      | 0      | 1     | 100%                                        |
| Traffic & Parking Control   | 1                         | 0      | 0      | 0      | 1     | 0%                                          |
| Total Logged                | 1                         | 1      | 0      | 0      | 2     |                                             |