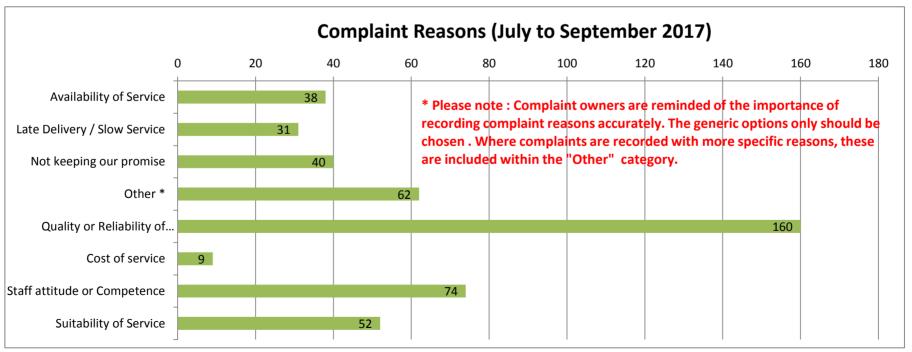

#### Ombudsmen Decisions

During Quarter 2 there were nineteen decisions by Local Government and Housing Ombudsmen, as follows:

7 x Closed after initial enquiries: No further action

(Adult Services; Culture & Customer Access; Environment (2); Housing (2) Legal Services)

3 x Closed after initial enquiries: Out of jurisdiction

(Adult Services; Housing (2))

4 x Not upheld: No maladministration

(Housing; Legal Services; Planning & Building Control)

4 x Premature complaint

(Council Tax & Benefits; Environment; Housing)

1 x Upheld: Maladministration, injustice with penalty (Housing)