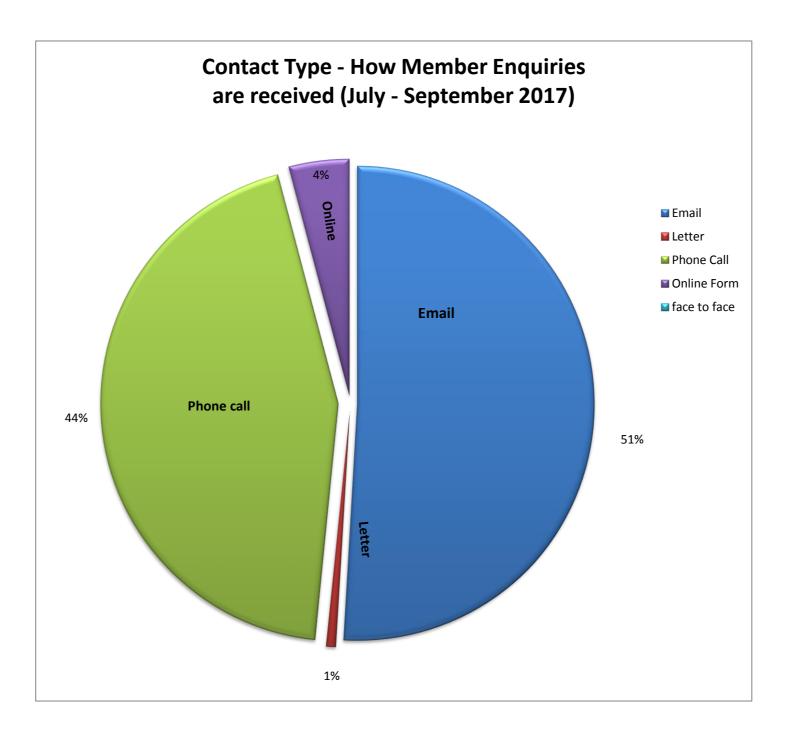

The method of contact by our customers

The cumulative total of complaints from the previous quarter and the build up to this quarter

The complaint outcomes

The reasons for complaints

Stage 3 complaints

Cumulative complaint figures for both Stage 1 and Stage 2 complaints from April 2016 until March 2017