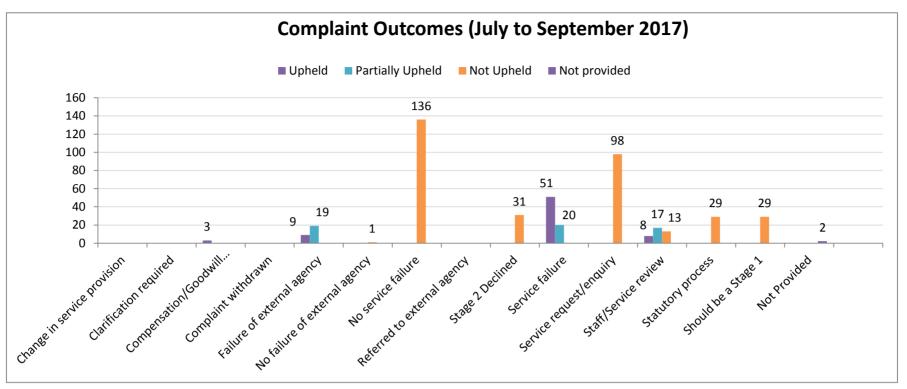

### The information on the following pages shows:

The number of complaints logged at Stage 1 and Stage 2 against the service area and the response times

A graphic of Stage 1 and Stage 2 by topic showing those logged, closed or still open

The method of contact by our customers

The cumulative total of complaints from the previous quarter and the build up to this quarter

The complaint outcomes

The reasons for complaints

Stage 3 complaints

Cumulative complaint figures for both Stage 1 and Stage 2 complaints from April 2016 until March 2017