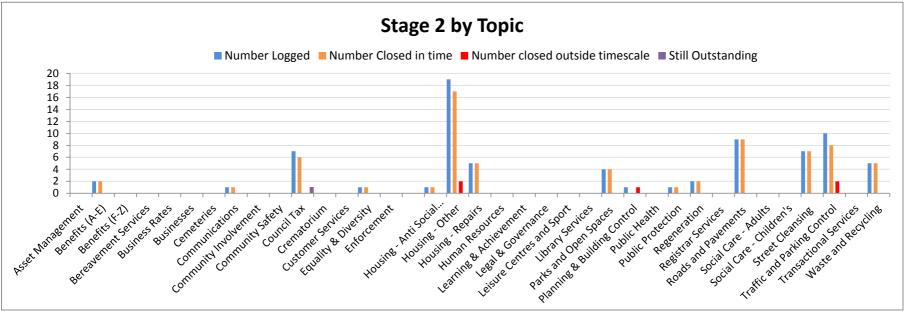

#### The information on the following pages shows:

The number of complaints logged at Stage 1 and Stage 2 against the service area and the response times

A graphic of Stage 1 and Stage 2 by topic showing those logged, closed or still open

Senior Leadership Complaints team 21st February 2017

|                                                     |               |                      | Stage 1                  |                        |                             |                  |                   | Stage 2        |                 |                     | 1                        |
|-----------------------------------------------------|---------------|----------------------|--------------------------|------------------------|-----------------------------|------------------|-------------------|----------------|-----------------|---------------------|--------------------------|
|                                                     |               |                      |                          |                        |                             |                  |                   | Closed in      | Closed          | Over 20             | Explanation of late      |
|                                                     | Number Logged | Closed in 15<br>days | Closed in 15<br>days (%) | Closed over<br>15 days | Over 15 days and still open | Number<br>Logged | Closed in 20 days | 20 days<br>(%) | over 20<br>days | days and still open | response to Stage<br>1&2 |
| Art Services                                        |               |                      |                          |                        |                             |                  |                   |                |                 |                     |                          |
| Asset Management                                    | 4             | 2                    | 50%                      | 1                      | 1                           |                  |                   |                |                 |                     |                          |
| Benefits (A-K)                                      | 6             | 6                    | 100%                     |                        |                             | 2                | 2                 | 100%           |                 |                     |                          |
| Benefits (L-Z)                                      | 8             | 8                    | 100%                     |                        |                             |                  |                   |                |                 |                     |                          |
| Bereavement Services                                | 1             | 1                    | 100%                     |                        |                             |                  |                   |                |                 |                     |                          |
| Business Rates                                      |               |                      |                          |                        |                             |                  |                   |                |                 |                     |                          |
| Businesses                                          |               |                      |                          |                        |                             |                  |                   |                |                 |                     |                          |
| Cemeteries                                          |               |                      |                          |                        |                             |                  |                   |                |                 |                     |                          |
| Communications (Inc Living Magazine)                | 4             | 1                    | 25%                      | 3                      |                             | 1                | 1                 | 100%           |                 |                     |                          |
| Community Involvement (Inc Volunteers)              |               |                      |                          |                        |                             |                  |                   |                |                 |                     |                          |
| Community Safety including ASB                      |               |                      |                          |                        |                             | 2                | 2                 | 100%           |                 |                     |                          |
| Council Tax                                         | 34            | 34                   | 100%                     |                        |                             | 7                | 6                 | 86%            |                 | 1                   |                          |
| Crematorium                                         |               |                      |                          |                        |                             |                  |                   |                |                 |                     | 1                        |
| Customer Services                                   | 12            | 12                   | 100%                     |                        |                             |                  |                   |                |                 |                     | 1                        |
| Development & Trans Planning                        |               |                      |                          |                        |                             |                  |                   |                |                 |                     |                          |
| Enforcement                                         |               |                      |                          |                        |                             |                  |                   |                |                 |                     |                          |
| Equality & Diversity                                |               |                      |                          |                        |                             | 1                | 1                 | 100%           |                 |                     |                          |
| Housing - Anti Social Behaviour                     | 3             | 3                    | 100%                     |                        |                             | 1                |                   | 100%           |                 |                     |                          |
| Housing - Other                                     | 70            | 68                   | 97%                      | 2                      |                             | 19               | 17                | 89%            | 2               |                     |                          |
| Housing - Repairs                                   | 46            | 45                   | 98%                      | 1                      |                             | 5                | 5                 | 100%           |                 |                     |                          |
| Learning & Achievement                              | 3             | 0                    | 0%                       | 3                      |                             |                  |                   |                |                 |                     |                          |
| Legal & Governance                                  | 1             | 1                    | 100%                     |                        |                             |                  |                   |                |                 |                     |                          |
| Leisure Centres and Sport                           | 3             | 2                    | 67%                      | 1                      |                             |                  |                   |                |                 |                     |                          |
| Library Services (Inc Having Museum)                |               |                      |                          |                        |                             |                  |                   |                |                 |                     |                          |
| Parks and Open Spaces (Inc allotments)              | 11            | 11                   | 100%                     |                        |                             | 4                | 4                 | 100%           |                 |                     |                          |
| Planning & Building Control                         | 15            | 15                   | 100%                     |                        |                             | 1                | 0                 | 0%             | 1               |                     |                          |
| Public Health                                       |               |                      |                          |                        |                             |                  |                   |                |                 |                     |                          |
| Public Protection (Inc Trading Standards,           |               |                      |                          |                        |                             |                  |                   |                |                 |                     |                          |
| Environmental Health & Noise Nusiance)              | 9             | 9                    | 100%                     |                        |                             | 1                |                   |                |                 |                     |                          |
| Regeneration                                        |               |                      |                          |                        |                             | 2                | 2                 | 100%           |                 |                     |                          |
| Registrar Services (Inc Birth, Death and Marriages) |               |                      |                          |                        |                             |                  |                   |                |                 |                     |                          |
| Roads and Pavements (Inc Street Lighting)           | 27            | 27                   | 100%                     |                        |                             | 9                | 9                 | 100%           |                 |                     |                          |
| Social Care Adults                                  |               |                      |                          |                        |                             |                  |                   |                |                 |                     |                          |
| Social Care Children's                              | 6             | 3                    | 50%                      | 3                      |                             |                  |                   |                |                 |                     |                          |
| Street Cleansing (Inc Trees)                        | 18            | 18                   | 100%                     |                        |                             | 7                | 7                 | 100%           |                 |                     |                          |
| Traffic and Parking Control                         | 61            | 61                   | 100%                     |                        |                             | 10               | 8                 | 80%            | 2               |                     |                          |
| Transactional Services                              |               |                      |                          |                        |                             |                  |                   |                |                 |                     |                          |
| Waste and Recycling                                 | 41            | 41                   | 100%                     |                        |                             | 5                | 5                 | 100%           |                 |                     |                          |
| Total                                               | 383           | 368                  | 96%                      | 14                     | 1                           | 77               | 71                | 92%            | 5               | 1                   | 1                        |