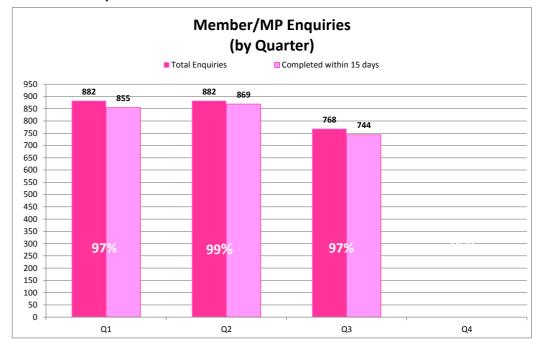

#### **Member Enquiries Performance Statistics**

The 3<sup>rd</sup> quarter performance statistics for all Member Enquiries is attached as **Appendix 1**.

In short, Members made 768 enquiries of Services during the period October to December 2016. 97% of them (744) were responded to within time.

Performance for Quarter 3 (in short) is:
768 enquiries logged
97% closed on time (74) 97% closed on time (744)

Performance for Quarter 2 (in short) is: 882 enquiries logged

99% closed on time (869)

Cumulative Performance for Quarters 1, 2 & 3:

2532 enquiries logged

97% closed on time (2468 cases)

Senior Leadership Support Team 21st February 2017

Performance for Quarter 1 (in short) is: 882 enquiries logged

97% closed on time (855)

|                               | Member / MP Enquiries by Service – October - December 2016 |                   |                          |                        |                             |  |  |
|-------------------------------|------------------------------------------------------------|-------------------|--------------------------|------------------------|-----------------------------|--|--|
|                               | Number logged                                              | Closed in 15 days | Closed in 15 days<br>(%) | Closed over 15<br>days | Over 15 days and still open |  |  |
| Asset Management              |                                                            |                   |                          |                        |                             |  |  |
| Benefits (A-E)                |                                                            |                   |                          |                        |                             |  |  |
| Benefits (F-Z)                | 1                                                          | 1                 | 100%                     |                        |                             |  |  |
| Bereavement Services          |                                                            |                   |                          |                        |                             |  |  |
| Business Rates                |                                                            |                   |                          |                        |                             |  |  |
| Businesses                    |                                                            |                   |                          |                        |                             |  |  |
| Cemeteries                    |                                                            |                   |                          |                        |                             |  |  |
| Communications                |                                                            |                   |                          |                        |                             |  |  |
| Community Involvement         |                                                            |                   |                          |                        |                             |  |  |
| Community Safety              | 1                                                          | 0                 | 0%                       | 1                      |                             |  |  |
| Council Tax                   | 2                                                          | 2                 | 100%                     |                        |                             |  |  |
| Crematorium                   |                                                            |                   |                          |                        |                             |  |  |
| Culture                       |                                                            |                   |                          |                        |                             |  |  |
| Customer Services             | 1                                                          | 1                 | 100%                     |                        |                             |  |  |
| Development & Trans Planning  | 1                                                          | 1                 | 100%                     |                        |                             |  |  |
| Environmental Health          | 23                                                         |                   | 100%                     |                        |                             |  |  |
| Finance                       |                                                            |                   |                          |                        |                             |  |  |
| Housing                       | 3                                                          | 3                 | 100%                     |                        |                             |  |  |
| Housing Detained Hsg Services | 239                                                        | 237               | 99%                      | 2                      |                             |  |  |
| Human lesqurces               |                                                            |                   |                          |                        |                             |  |  |
| Learning Achievement          | 7                                                          | 4                 | 57%                      | 3                      |                             |  |  |
| Legal & Governance            |                                                            |                   |                          |                        |                             |  |  |
| Leisure Centres and Sport     |                                                            |                   |                          |                        |                             |  |  |
| Library Services              |                                                            |                   |                          |                        |                             |  |  |
| Licensing                     |                                                            |                   |                          |                        |                             |  |  |
| Parks and Open Spaces         | 13                                                         | 13                | 100%                     |                        |                             |  |  |
| Planning & Building Control   | 55                                                         | 53                | 96%                      | 2                      |                             |  |  |
| Policy & Partnerships         | 1                                                          | 0                 | 0%                       | 1                      |                             |  |  |
| Property Service              |                                                            |                   |                          |                        |                             |  |  |
| Public Health                 |                                                            |                   |                          |                        |                             |  |  |
| Public Protection             | 1                                                          | 1                 | 100%                     |                        |                             |  |  |
| Regeneration                  | 8                                                          | 5                 | 63%                      | 3                      |                             |  |  |
| Registrar Services            | 1                                                          | 1                 | 100%                     |                        |                             |  |  |
| Roads and Pavements           | 141                                                        | 141               | 100%                     |                        |                             |  |  |
| Social Care Adults            | 24                                                         | 18                | 75%                      | 6                      |                             |  |  |
| Social Care Children          | 25                                                         | 19                | 76%                      | 6                      |                             |  |  |
| Street Cleansing              | 67                                                         | 67                | 100%                     |                        |                             |  |  |
| Trading Standards             | 2                                                          |                   |                          |                        |                             |  |  |
| Traffic and Parking Control   | 132                                                        |                   |                          |                        |                             |  |  |
| Waste and Recycling           | 20                                                         | 1                 |                          |                        |                             |  |  |
| Total                         | 768                                                        | 744               |                          | 24                     | 0                           |  |  |