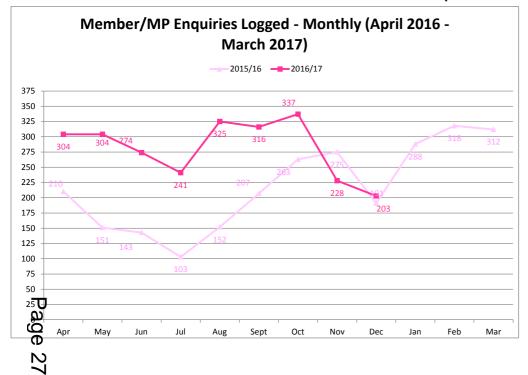

The following table provides an easy view of Member Enquiries completed for each month.

|               | October | November | December | Total |
|---------------|---------|----------|----------|-------|
| Total No of   | 337     | 228      | 203      | 768   |
| Enquiries     |         |          |          |       |
| No. completed | 324     | 220      | 200      | 744   |
| in time       |         |          |          |       |
| % completed   | 96%     | 96%      | 99%      | 97%   |
| in time       |         |          |          |       |

The method of contact by Members/MPs

The cumulative total of Member/MP enquiries from the previous quarters and the build up to this quarter's performance

The comparison with last year's volume

The volume of Members' enquiries raised by individual Members/MPs