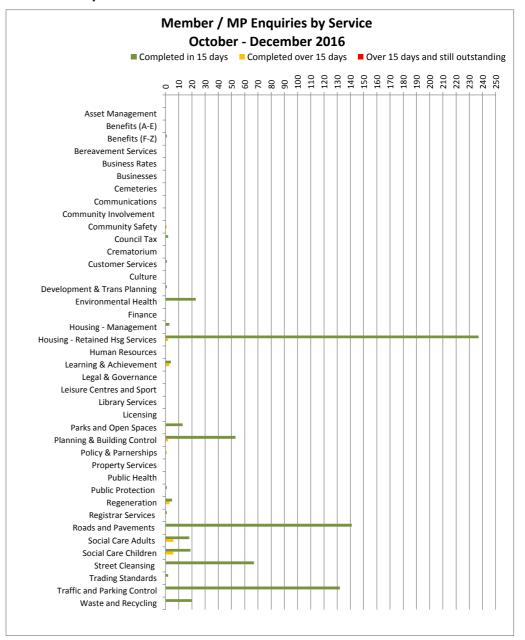

Information on the following pages show:

The number of Member/MP enquiries logged and closed within 15 working days by service area

A graphic showing Member/MP enquiries logged and closed within 15 working days by service area

Performance for Quarter 3 (in short) is:
768 enquiries logged
97% closed on time (74) 97% closed on time (744)

Performance for Quarter 2 (in short) is: 882 enquiries logged

99% closed on time (869)

Cumulative Performance for Quarters 1, 2 & 3:

2532 enquiries logged

97% closed on time (2468 cases)

Senior Leadership Support Team 21st February 2017

Performance for Quarter 1 (in short) is: 882 enquiries logged

97% closed on time (855)

|                               | Member / MP Enquiries by Service – October - December 2016 |                   |                          |                        |                             |  |  |
|-------------------------------|------------------------------------------------------------|-------------------|--------------------------|------------------------|-----------------------------|--|--|
|                               | Number logged                                              | Closed in 15 days | Closed in 15 days<br>(%) | Closed over 15<br>days | Over 15 days and still open |  |  |
| Asset Management              |                                                            |                   |                          |                        |                             |  |  |
| Benefits (A-E)                |                                                            |                   |                          |                        |                             |  |  |
| Benefits (F-Z)                | 1                                                          | 1                 | 100%                     |                        |                             |  |  |
| Bereavement Services          |                                                            |                   |                          |                        |                             |  |  |
| Business Rates                |                                                            |                   |                          |                        |                             |  |  |
| Businesses                    |                                                            |                   |                          |                        |                             |  |  |
| Cemeteries                    |                                                            |                   |                          |                        |                             |  |  |
| Communications                |                                                            |                   |                          |                        |                             |  |  |
| Community Involvement         |                                                            |                   |                          |                        |                             |  |  |
| Community Safety              | 1                                                          | 0                 | 0%                       | 1                      |                             |  |  |
| Council Tax                   | 2                                                          | 2                 | 100%                     |                        |                             |  |  |
| Crematorium                   |                                                            |                   |                          |                        |                             |  |  |
| Culture                       |                                                            |                   |                          |                        |                             |  |  |
| Customer Services             | 1                                                          | 1                 | 100%                     |                        |                             |  |  |
| Development & Trans Planning  | 1                                                          | 1                 | 100%                     |                        |                             |  |  |
| Environmental Health          | 23                                                         |                   | 100%                     |                        |                             |  |  |
| Finance                       |                                                            |                   |                          |                        |                             |  |  |
| Housing                       | 3                                                          | 3                 | 100%                     |                        |                             |  |  |
| Housing Detained Hsg Services | 239                                                        | 237               | 99%                      | 2                      |                             |  |  |
| Human lesqurces               |                                                            |                   |                          |                        |                             |  |  |
| Learning Achievement          | 7                                                          | 4                 | 57%                      | 3                      |                             |  |  |
| Legal & Governance            |                                                            |                   |                          |                        |                             |  |  |
| Leisure Centres and Sport     |                                                            |                   |                          |                        |                             |  |  |
| Library Services              |                                                            |                   |                          |                        |                             |  |  |
| Licensing                     |                                                            |                   |                          |                        |                             |  |  |
| Parks and Open Spaces         | 13                                                         | 13                | 100%                     |                        |                             |  |  |
| Planning & Building Control   | 55                                                         | 53                | 96%                      | 2                      |                             |  |  |
| Policy & Partnerships         | 1                                                          | 0                 | 0%                       | 1                      |                             |  |  |
| Property Service              |                                                            |                   |                          |                        |                             |  |  |
| Public Health                 |                                                            |                   |                          |                        |                             |  |  |
| Public Protection             | 1                                                          | 1                 | 100%                     |                        |                             |  |  |
| Regeneration                  | 8                                                          | 5                 | 63%                      | 3                      |                             |  |  |
| Registrar Services            | 1                                                          | 1                 | 100%                     |                        |                             |  |  |
| Roads and Pavements           | 141                                                        | 141               | 100%                     |                        |                             |  |  |
| Social Care Adults            | 24                                                         | 18                | 75%                      | 6                      |                             |  |  |
| Social Care Children          | 25                                                         | 19                | 76%                      | 6                      |                             |  |  |
| Street Cleansing              | 67                                                         | 67                | 100%                     |                        |                             |  |  |
| Trading Standards             | 2                                                          |                   |                          |                        |                             |  |  |
| Traffic and Parking Control   | 132                                                        |                   |                          |                        |                             |  |  |
| Waste and Recycling           | 20                                                         | 1                 |                          |                        |                             |  |  |
| Total                         | 768                                                        | 744               |                          | 24                     | 0                           |  |  |