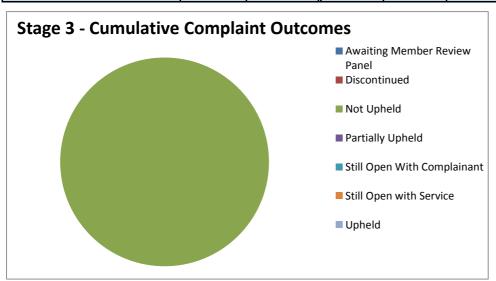

The complaint outcomes

The reasons for complaints

Stage 3 complaints and the outcome

Cumulative complaint figures for both Stage 1 and Stage 2 complaints from April 2016 until March 2017

Performance for October to December 2016 (Quarter 3):

Stage 1 percentage to time overall

Stage 2 percentage to time

92% (71/77)

Stage 3 percentage to time

No cases

Stage 1 & 2 cumulative score

95%

Performance for April to June 2016 (Quarter 1):