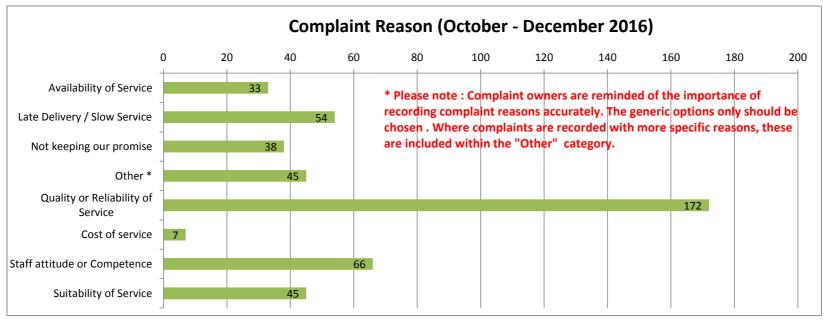

The complaint outcomes

The reasons for complaints

Stage 3 complaints and the outcome

Cumulative complaint figures for both Stage 1 and Stage 2 complaints from April 2016 until March 2017

Performance for October to December 2016 (Quarter 3):