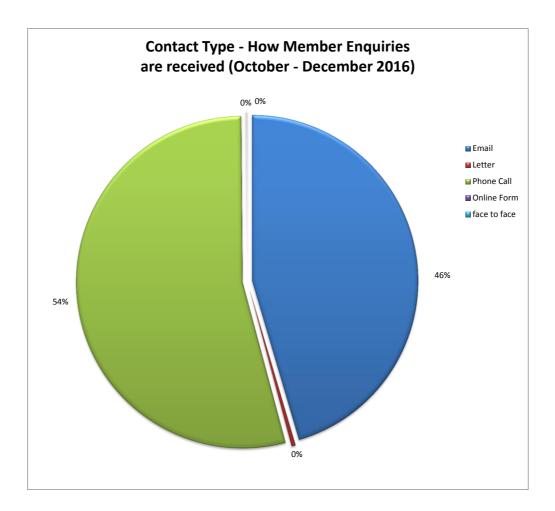

Information on the following pages show:

The number of Member/MP enquiries logged and closed within 15 working days by service area

A graphic showing Member/MP enquiries logged and closed within 15 working days by service area

The method of contact by Members/MPs

The cumulative total of Member/MP enquiries from the previous quarters and the build up to this quarter's performance

The comparison with last year's volume

The volume of Members' enquiries raised by individual Members/MPs