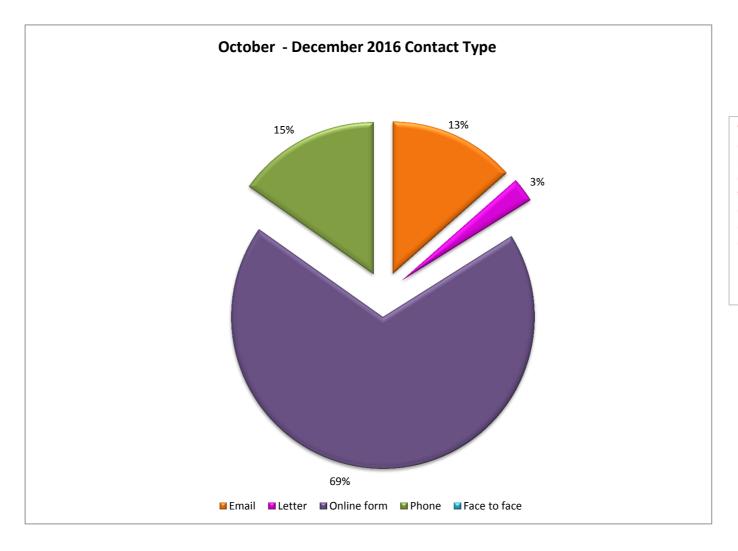

The specifics of complaints that are outside the corporate target and remain open that need attention

The method of contact by our customers

The cumulative total of complaints from the previous quarter and the build up to this quarter

The method of contact defaults to the last recorded if the CRM owner does not actively amend this field. Complaint owners are reminded to ensure the correct data is entered.

|                                 | Carry Over  |                | Octob          | er      |            |                  | Novem      | ber      |          |         | Decer    | nber    |       | Total  |
|---------------------------------|-------------|----------------|----------------|---------|------------|------------------|------------|----------|----------|---------|----------|---------|-------|--------|
|                                 | Cumulative  |                |                | Stage 2 | In 20 days | Stage 1          | In 15 days | Stage 2  | In 20    | Stage 1 | In 15    | Stage 2 | In 20 | Cumul  |
|                                 | (Apr -Sept) | Stage 1 logged | In 15 days (%) | Logged  | (%)        | logged           | (%)        | Logged   | days (%) | logged  | days (%) |         |       | ative* |
| Arts                            | 0           |                |                |         |            |                  |            |          |          |         |          |         |       | 0      |
| Asset Management                | 1           | 1              | 0%             |         |            | 1                |            |          |          | 2       | 50%      |         |       | 5      |
| Benefits (A-K)                  | 4           | 2              | 100%           |         |            | 3                |            | 1        | 100%     | 1       | 100%     | 1       | 100%  | 10     |
| Benefits (L-Z)                  | 13          | 2              | 100%           |         |            | 6                |            |          |          |         |          |         |       | 21     |
| Bereavement Services            | 0           |                |                |         |            | 1                | 100%       |          |          |         |          |         |       | 1      |
| Business Rates                  | 2           |                |                |         |            |                  |            |          |          |         |          |         |       | 2      |
| Businesses                      | 1           |                |                |         |            |                  |            |          |          |         |          |         |       | 1      |
| Cemeteries                      | 0           |                |                |         |            |                  |            |          |          |         |          |         |       | 0      |
| Communications                  | 15          | 4              | 25%            |         |            |                  |            | 1        | 100%     |         |          |         |       | 19     |
| Community Involvement           | 0           |                |                |         |            |                  |            |          |          |         |          |         |       | 0      |
| Community Safety including ASB  | 6           |                |                | 2       | 100%       |                  |            |          |          |         |          |         |       | 6      |
| Council Tax                     | 53          | 16             | 100%           | 3       | 100%       | 10               | 100%       | 2        | 100%     | 8       | 100%     | 2       | 50%   | 87     |
| Crematorium                     | 5           |                |                |         |            |                  |            |          |          |         |          |         |       | 5      |
| Customer Services               | 57          | 5              | 100%           |         |            | 3                | 100%       |          |          | 4       | 100%     |         |       | 69     |
| Development & Trans Planning    | 1           |                |                |         |            |                  |            |          |          |         |          |         |       | 1      |
| Enforcement                     | 0           |                |                |         |            |                  |            |          |          |         |          |         |       | 0      |
| Equality & Diversity            | 0           |                |                |         |            |                  |            |          |          |         |          | 1       | 100%  | 0      |
| Housing - Anti social behaviour | 6           | 2              | 100%           | 1       | 100%       |                  |            |          |          | 1       | 100%     |         |       | 9      |
| Housing - Other                 | 228         | 28             | 100%           | 6       | 83%        | 24               | 92%        | 5        | 100%     | 18      | 100%     | 8       | 88%   | 298    |
| Housing -Repairs                | 93          | 16             | 94%            |         | 100%       | 14               | 100%       | 1        | 100%     | 16      |          | 4       | 100%  | 139    |
| Human Resources                 | 0           |                |                |         |            |                  |            |          |          |         |          |         |       | 0      |
| ICT / Web team                  | 0           |                |                |         |            |                  |            |          |          |         |          |         |       | 0      |
| Learning & Achievement          | 14          | 1              | 0%             |         |            | 1                | 0%         |          |          | 1       | 0%       |         |       | 17     |
| Legal & Governance              | 3           | 1              | 100%           |         |            |                  |            |          |          |         |          |         |       | 4      |
| Leisure Centres and Sport       | 4           | 2              | 50%            |         |            |                  |            |          |          | 1       | 100%     |         |       | 7      |
| Library Services                | 22          |                | 100%           |         |            |                  |            |          |          |         |          |         |       | 22     |
| Parks and Open Spaces           | 34          |                | 100%           | 3       | 100%       | 4                | 100%       | 1        | 100%     | 1       | 100%     |         |       | 45     |
| Planning & Building Control     | 27          | 6              | 100%           |         |            | 6                |            |          |          | 3       |          | 1       | 0%    | 42     |
| Public Health                   | 1           |                |                |         |            |                  |            |          |          |         |          | _       |       | 1      |
| Public Protection               | 26          |                | 100%           | 1       | 100%       | 4                | 100%       |          |          | 2       | 100%     |         |       | 35     |
| Regeneration                    | 2           |                | 20070          | 2       | 100%       |                  | 20070      |          |          | _       | 20070    |         |       | 2      |
| Registrar Services              | 11          |                |                |         | 20070      |                  |            |          |          |         |          |         |       | 11     |
| Roads and Pavements             | 80          |                | 100%           | 7       | 100%       | 11               | 100%       | 4        | 100%     | 5       | 100%     | 3       | 100%  | 107    |
| Social Care Adults              | 1           |                | 10070          |         | 10070      |                  | 20070      | <u> </u> | 20070    | ,       | _5070    |         | 200,0 | 1      |
| Social Care Children's          | 7           | 7              | 50%            |         |            | 3                | 67%        |          |          | 1       | 0%       |         |       | 8      |
| Street Cleansing                | 77          | 5              | 100%           | 7       | 100%       | 9                | 100%       | 3        | 100%     | 4       |          | 2       | 100%  | 95     |
| Traffic and Parking Control     | 156         | -              | 100%           | 7       | 100%       | 20               |            | 4        | 50%      | 16      |          | 4       | 100%  | 217    |
| Transactional Services          | 1           | l              | 10070          |         | 10070      | ├ <del>-</del> - | 20070      |          | 3070     |         | _5070    |         | 20070 | 1      |
| Waste and Recycling             | 130         | 9              | 100%           | 1       | 100%       | 18               | 100%       | 3        | 100%     | 14      | 100%     | 1       | 100%  | 1/1    |
|                                 | 1076        |                | 20070          |         | 20070      | 138              | 20070      |          | _0070    | 98      |          |         |       | 1459   |
| Stage 1 Logged (Total)          |             | 14/            |                |         |            | 136              |            |          |          | 30      |          |         |       | 1433   |
| Completed in 15 days (%)        | 99%         |                | 95%            |         |            |                  | 97%        |          |          |         | 97%      |         |       |        |
| Stage 2 logged (Total)          | 129         |                |                | 25      |            |                  |            | 25       |          |         |          | 27      |       | 206    |
| Completed in 20 days (%)        | 96%         |                |                |         | 96%        |                  |            |          | 92%      |         |          |         | 89%   |        |