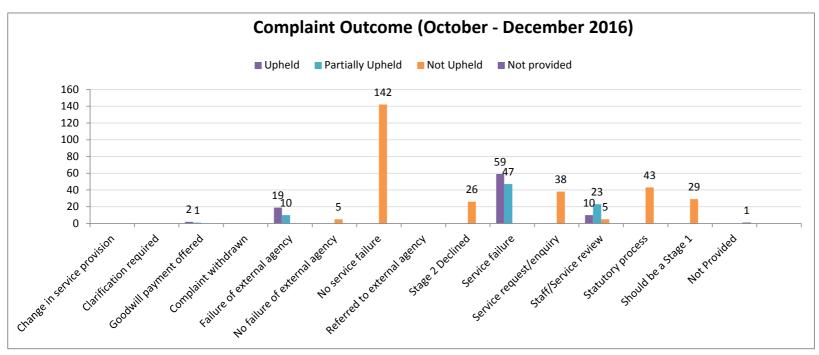

#### **Ombudsmen Decisions**

During Quarter 3 there were fourteen decisions by Local Government and Housing Ombudsmen, as follows:

2 x Closed after initial enquiries: No further action

(Housing and Legal & Governance)

1 x Closed after initial enquiries: Out of jurisdiction

(Council Tax)

6 x Not upheld: No maladministration

(Housing (3), Planning & Building Control, Traffic and Parking Control, Business Rates)

1 x Premature complaint

(Planning and Building Control)

1 x Upheld: No further action

(Planning & Building Control)

1 x Upheld: Maladministration, injustice with penalty

(Housing)

1 x Upheld: Maladministration, no injustice

(Adults Social Care)

1 x Housing Ombudsman: No Maladministration (Housing Repairs)

The complaint outcomes

The reasons for complaints

Stage 3 complaints and the outcome

Cumulative complaint figures for both Stage 1 and Stage 2 complaints from April 2016 until March 2017

Performance for October to December 2016 (Quarter 3):