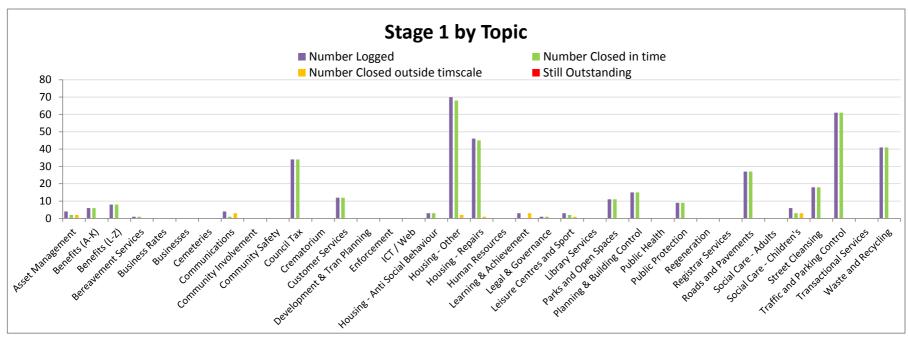

#### The information on the following pages shows:

The number of complaints logged at Stage 1 and Stage 2 against the service area and the response times

A graphic of Stage 1 and Stage 2 by topic showing those logged, closed or still open

Senior Leadership Complaints team 21st February 2017

|                                                     |               |                      | Stage 1                  |                        |                             |                  |                   | Stage 2        |                 |                     | 1                        |
|-----------------------------------------------------|---------------|----------------------|--------------------------|------------------------|-----------------------------|------------------|-------------------|----------------|-----------------|---------------------|--------------------------|
|                                                     |               |                      |                          |                        |                             |                  |                   | Closed in      | Closed          | Over 20             | Explanation of late      |
|                                                     | Number Logged | Closed in 15<br>days | Closed in 15<br>days (%) | Closed over<br>15 days | Over 15 days and still open | Number<br>Logged | Closed in 20 days | 20 days<br>(%) | over 20<br>days | days and still open | response to Stage<br>1&2 |
| Art Services                                        |               |                      |                          |                        |                             |                  |                   |                |                 |                     |                          |
| Asset Management                                    | 4             | 2                    | 50%                      | 1                      | 1                           |                  |                   |                |                 |                     |                          |
| Benefits (A-K)                                      | 6             | 6                    | 100%                     |                        |                             | 2                | 2                 | 100%           |                 |                     |                          |
| Benefits (L-Z)                                      | 8             | 8                    | 100%                     |                        |                             |                  |                   |                |                 |                     |                          |
| Bereavement Services                                | 1             | 1                    | 100%                     |                        |                             |                  |                   |                |                 |                     |                          |
| Business Rates                                      |               |                      |                          |                        |                             |                  |                   |                |                 |                     |                          |
| Businesses                                          |               |                      |                          |                        |                             |                  |                   |                |                 |                     |                          |
| Cemeteries                                          |               |                      |                          |                        |                             |                  |                   |                |                 |                     |                          |
| Communications (Inc Living Magazine)                | 4             | 1                    | 25%                      | 3                      |                             | 1                | 1                 | 100%           |                 |                     |                          |
| Community Involvement (Inc Volunteers)              |               |                      |                          |                        |                             |                  |                   |                |                 |                     |                          |
| Community Safety including ASB                      |               |                      |                          |                        |                             | 2                | 2                 | 100%           |                 |                     |                          |
| Council Tax                                         | 34            | 34                   | 100%                     |                        |                             | 7                | 6                 | 86%            |                 | 1                   |                          |
| Crematorium                                         |               |                      |                          |                        |                             |                  |                   |                |                 |                     | 1                        |
| Customer Services                                   | 12            | 12                   | 100%                     |                        |                             |                  |                   |                |                 |                     | 1                        |
| Development & Trans Planning                        |               |                      |                          |                        |                             |                  |                   |                |                 |                     |                          |
| Enforcement                                         |               |                      |                          |                        |                             |                  |                   |                |                 |                     |                          |
| Equality & Diversity                                |               |                      |                          |                        |                             | 1                | 1                 | 100%           |                 |                     |                          |
| Housing - Anti Social Behaviour                     | 3             | 3                    | 100%                     |                        |                             | 1                |                   | 100%           |                 |                     |                          |
| Housing - Other                                     | 70            | 68                   | 97%                      | 2                      |                             | 19               | 17                | 89%            | 2               |                     |                          |
| Housing - Repairs                                   | 46            | 45                   | 98%                      | 1                      |                             | 5                | 5                 | 100%           |                 |                     |                          |
| Learning & Achievement                              | 3             | 0                    | 0%                       | 3                      |                             |                  |                   |                |                 |                     |                          |
| Legal & Governance                                  | 1             | 1                    | 100%                     |                        |                             |                  |                   |                |                 |                     |                          |
| Leisure Centres and Sport                           | 3             | 2                    | 67%                      | 1                      |                             |                  |                   |                |                 |                     |                          |
| Library Services (Inc Having Museum)                |               |                      |                          |                        |                             |                  |                   |                |                 |                     |                          |
| Parks and Open Spaces (Inc allotments)              | 11            | 11                   | 100%                     |                        |                             | 4                | 4                 | 100%           |                 |                     |                          |
| Planning & Building Control                         | 15            | 15                   | 100%                     |                        |                             | 1                | 0                 | 0%             | 1               |                     |                          |
| Public Health                                       |               |                      |                          |                        |                             |                  |                   |                |                 |                     |                          |
| Public Protection (Inc Trading Standards,           |               |                      |                          |                        |                             |                  |                   |                |                 |                     |                          |
| Environmental Health & Noise Nusiance)              | 9             | 9                    | 100%                     |                        |                             | 1                |                   |                |                 |                     |                          |
| Regeneration                                        |               |                      |                          |                        |                             | 2                | 2                 | 100%           |                 |                     |                          |
| Registrar Services (Inc Birth, Death and Marriages) |               |                      |                          |                        |                             |                  |                   |                |                 |                     |                          |
| Roads and Pavements (Inc Street Lighting)           | 27            | 27                   | 100%                     |                        |                             | 9                | 9                 | 100%           |                 |                     |                          |
| Social Care Adults                                  |               |                      |                          |                        |                             |                  |                   |                |                 |                     |                          |
| Social Care Children's                              | 6             | 3                    | 50%                      | 3                      |                             |                  |                   |                |                 |                     |                          |
| Street Cleansing (Inc Trees)                        | 18            | 18                   | 100%                     |                        |                             | 7                | 7                 | 100%           |                 |                     |                          |
| Traffic and Parking Control                         | 61            | 61                   | 100%                     |                        |                             | 10               | 8                 | 80%            | 2               |                     |                          |
| Transactional Services                              |               |                      |                          |                        |                             |                  |                   |                |                 |                     |                          |
| Waste and Recycling                                 | 41            | 41                   | 100%                     |                        |                             | 5                | 5                 | 100%           |                 |                     |                          |
| Total                                               | 383           | 368                  | 96%                      | 14                     | 1                           | 77               | 71                | 92%            | 5               | 1                   | 1                        |