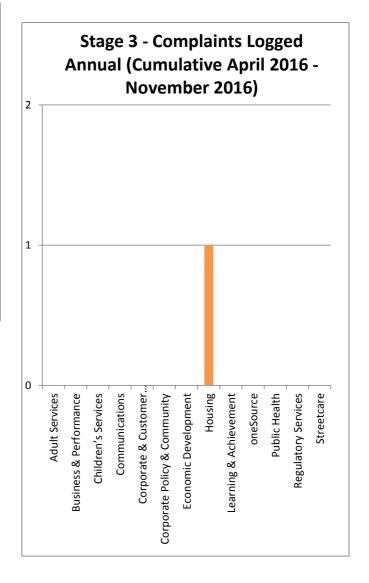

The complaint outcomes

The reasons for complaints

Stage 3 complaints and the outcome

Cumulative complaint figures for both Stage 1 and Stage 2 complaints from April 2016 until March 2017

Performance for October to December 2016 (Quarter 3):

#### **Detailed Summary of Stage 3 Complaints**

|                                     | Cumulative<br>(April-June) | Oct-16 | Nov-16 | Dec-16 | Total | within 31 Calender days % |
|-------------------------------------|----------------------------|--------|--------|--------|-------|---------------------------|
| Business & Performance              | 0                          | 0      | 0      | 0      | 0     | days 70                   |
| Children's Services                 | 0                          | 0      | 0      | 0      | 0     |                           |
| Communications                      | 0                          | 0      | 0      | 0      | 0     |                           |
| Corporate & Customer Transformation | 0                          | 0      | 0      | 0      | 0     |                           |
| Corporate Policy & Community        | 0                          | 0      | 0      | 0      | 0     |                           |
| Culture & Leisure                   | 0                          | 0      | 0      | 0      | 0     |                           |
| Economic Development                | 0                          | 0      | 0      | 0      | 0     |                           |
| Housing                             | 0                          | 0      | 1      | 0      | 1     | 100%                      |
| Learning & Achievement              | 0                          | 0      | 0      | 0      | 0     |                           |
| oneSource                           | 0                          | 0      | 0      | 0      | 0     |                           |
| Public Health                       | 0                          | 0      | 0      | 0      | 0     |                           |
| Regulatory Services                 | 0                          | 0      | 0      | 0      | 0     |                           |
| Streetcare                          | 0                          | 0      | 0      | 0      | 0     |                           |
| Total Logged                        | 0                          | 0      | 1      | 0      | 1     |                           |