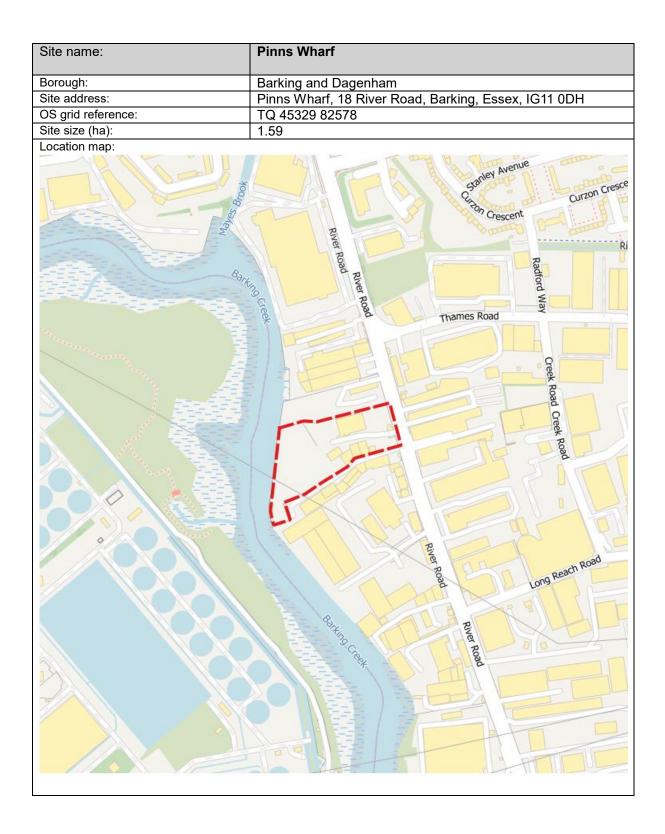

#### Appendix 2 – Maps of Sites Proposed for Safeguarding (Indicative Locations)

All map data from OpenStreetMap contains Ordnance Survey data © Crown copyright and database right 2010 to 2023. Contains national statistics data © Crown copyright and database right 2024