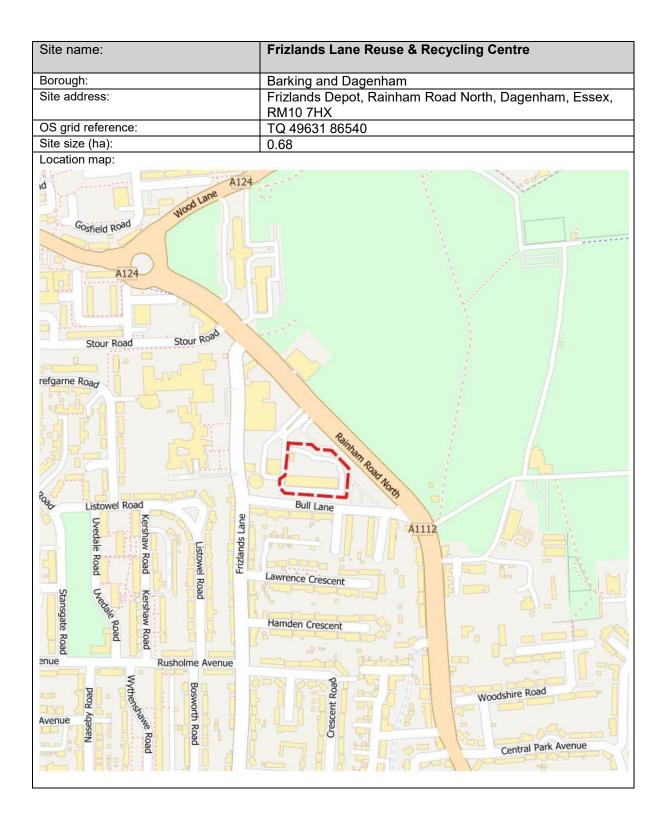

#### Appendix 2 – Maps of Sites Proposed for Safeguarding (Indicative Locations)

All map data from OpenStreetMap contains Ordnance Survey data © Crown copyright and database right 2010 to 2023. Contains national statistics data © Crown copyright and database right 2024