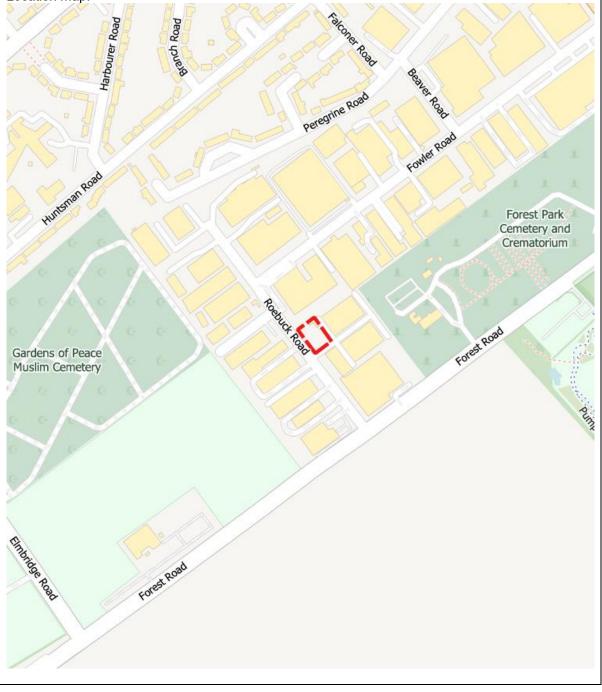

M11

River Roding

M11

Chigwell Road

Waverley Road

iven Road

A113

| Site name:         | Unit U, Pegasus Works                                 |
|--------------------|-------------------------------------------------------|
| Borough:           | London Borough of Redbridge                           |
| Site address:      | Unit U, Roebuck Road, Hainault Business Park, Pegasus |
|                    | Works IG6 3UF                                         |
| OS grid reference: | TQ 46970 91868                                        |
| Site size (ha):    | 0.11                                                  |

Location map:

| Site name:         | Woodford Service Centre                              |
|--------------------|------------------------------------------------------|
| Borough:           | London Borough of Redbridge                          |
| Site address:      | Woodford Service Centre, Unit 5, The Orbital Centre, |
|                    | Southend Road, Woodford, Essex, IG8 8HH              |
| OS grid reference: | TQ 41736 90051                                       |
| Site size (ha):    | 0.09                                                 |
|                    | 0.00                                                 |