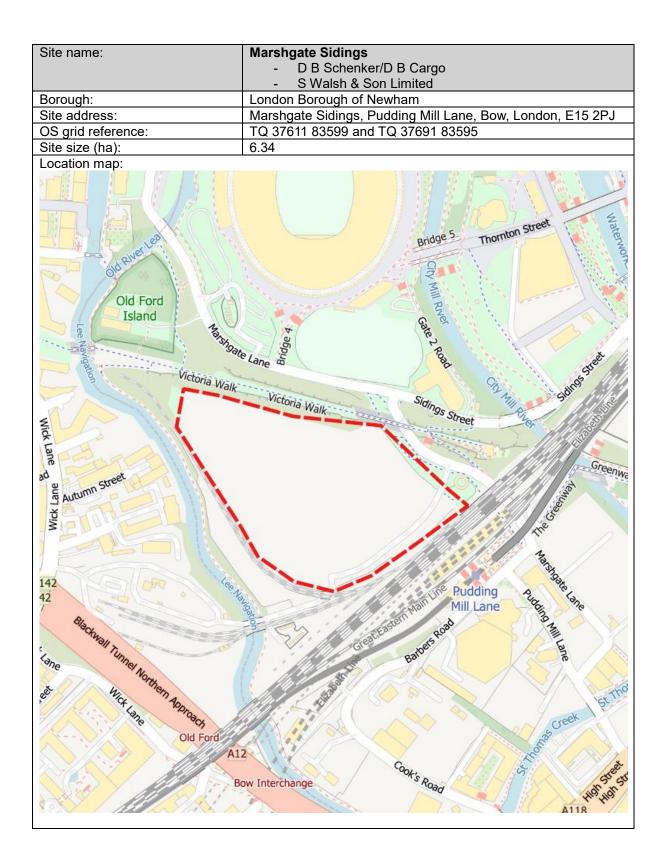

77 82670                             |
| Site size (ha):    | 0.67                                       |











| Site name:         | Barking Transfer Station                              |
|--------------------|-------------------------------------------------------|
| Borough:           | Barking and Dagenham                                  |
| Site address:      | New Free Trade Wharf, 40 River Road, Barking IG11 0DW |
| OS grid reference: | TQ 45499 82289                                        |
| Site size (ha):    | 0.26                                                  |
| Leastion many      |                                                       |

Location map:





















#### London Borough of Havering















### London Borough of Newham























### London Borough of Redbridge

| Site name:         | 1a Wanstead Park Road                                      |
|--------------------|------------------------------------------------------------|
| Borough:           | London Borough of Redbridge                                |
| Site address:      | Units 5 & 6, 1a Wanstead Park Road, Ilford, Essex, IG1 3TG |
| OS grid reference: | TQ 43161 86387                                             |
| Site size (ha):    | 0.12                                                       |
| Leastion many      | ·                                                          |







idon in the second seco

Westhiew Drive

Rivington Avenue

Kensingto

Summit Drive

M11

M11

Boding Valley Wai

M11

River Roding

M11

Chigwell Road

Waverley Road