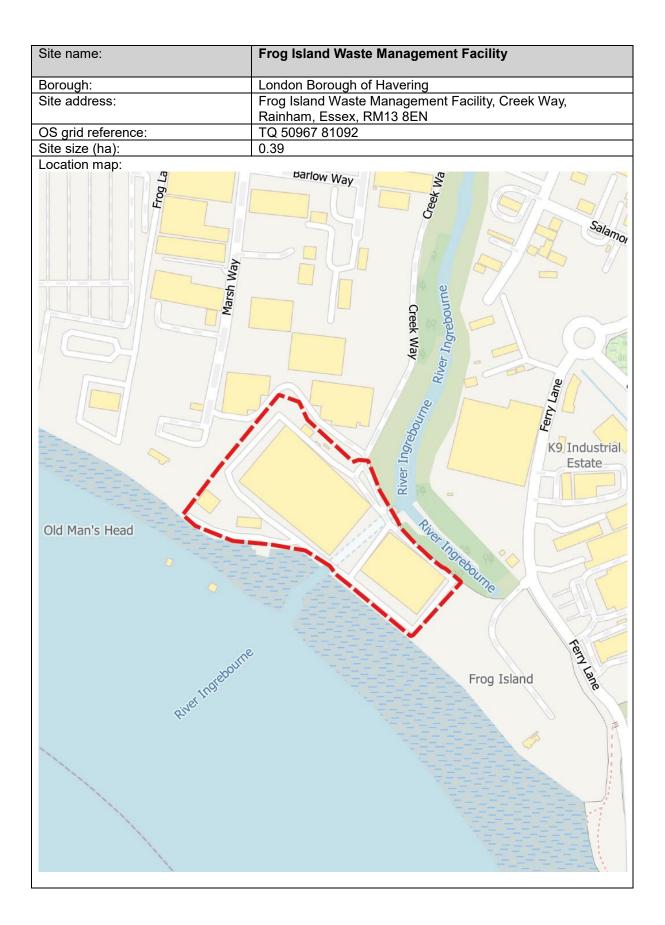

, Barking, Essex, IG11 0DG |
| OS grid reference: | TQ 45377 82670                             |
| Site size (ha):    | 0.67                                       |











| Site name:         | Barking Transfer Station                              |
|--------------------|-------------------------------------------------------|
| Borough:           | Barking and Dagenham                                  |
| Site address:      | New Free Trade Wharf, 40 River Road, Barking IG11 0DW |
| OS grid reference: | TQ 45499 82289                                        |
| Site size (ha):    | 0.26                                                  |
| Leastion many      |                                                       |

Location map:





















#### London Borough of Havering















### London Borough of Newham























### London Borough of Redbridge

| Site name:         | 1a Wanstead Park Road                                      |
|--------------------|------------------------------------------------------------|
| Borough:           | London Borough of Redbridge                                |
| Site address:      | Units 5 & 6, 1a Wanstead Park Road, Ilford, Essex, IG1 3TG |
| OS grid reference: | TQ 43161 86387                                             |
| Site size (ha):    | 0.12                                                       |
| Leastion many      | ·                                                          |







idon in the second seco

Westhiew Drive

Rivington Avenue

Kensingto

Summit Drive

M11

M11

Boding Valley