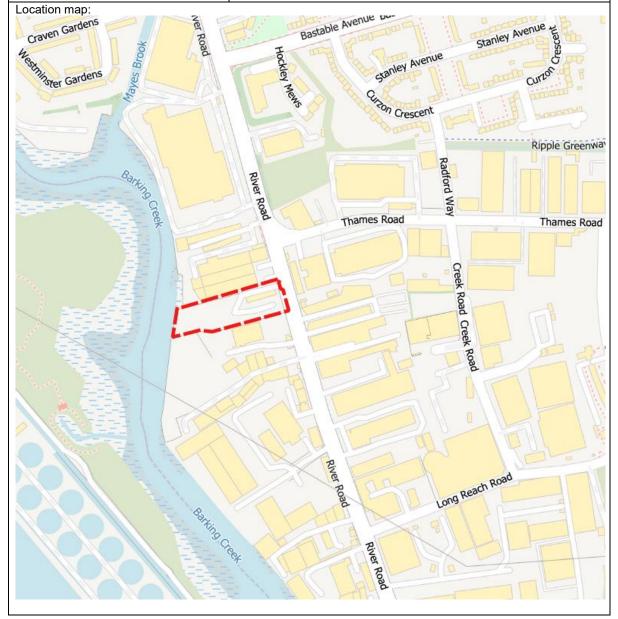

#### Appendix 2 – Maps of Sites Proposed for Safeguarding (Indicative Locations)

All map data from OpenStreetMap contains Ordnance Survey data © Crown copyright and database right 2010 to 2023. Contains national statistics data © Crown copyright and database right 2024