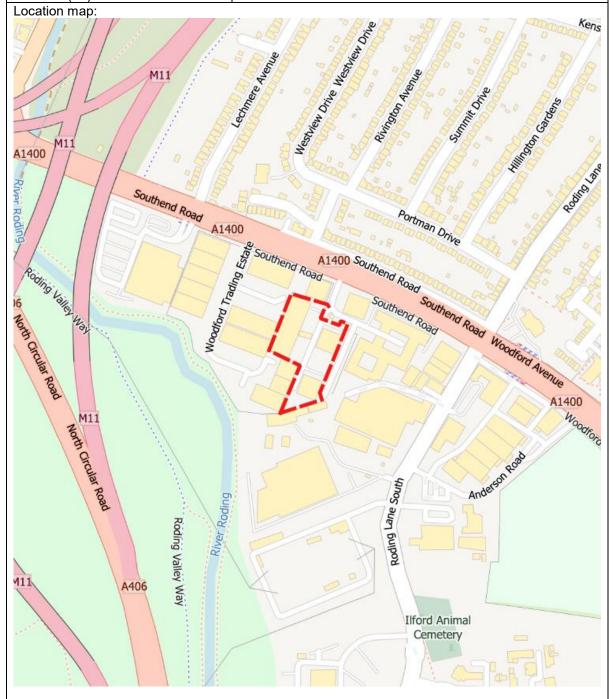

Location map:

| Site name:         | Woodford Service Centre                              |
|--------------------|------------------------------------------------------|
| Borough:           | London Borough of Redbridge                          |
| Site address:      | Woodford Service Centre, Unit 5, The Orbital Centre, |
|                    | Southend Road, Woodford, Essex, IG8 8HH              |
| OS grid reference: | TQ 41736 90051                                       |
| Site size (ha):    | 0.09                                                 |
|                    | 0.00                                                 |

Location map:

This page is intentionally left blank