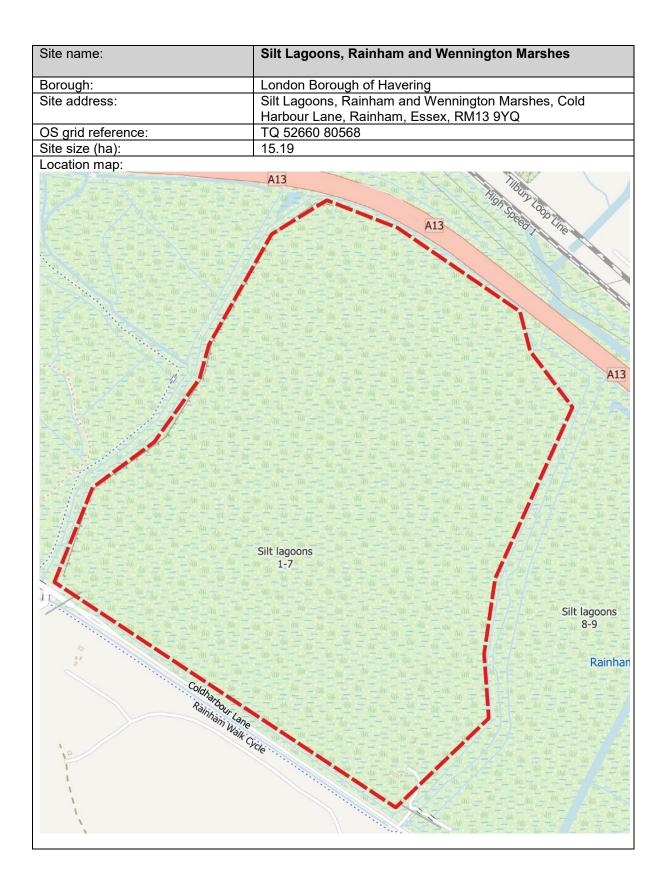

Essex, IG11 0DG |
| OS grid reference: | TQ 45377 82670                             |
| Site size (ha):    | 0.67                                       |











| Site name:         | Barking Transfer Station                              |
|--------------------|-------------------------------------------------------|
| Borough:           | Barking and Dagenham                                  |
| Site address:      | New Free Trade Wharf, 40 River Road, Barking IG11 0DW |
| OS grid reference: | TQ 45499 82289                                        |
| Site size (ha):    | 0.26                                                  |
| Leastion many      |                                                       |

Location map:





















#### London Borough of Havering















### London Borough of Newham























### London Borough of Redbridge

| Site name:         | 1a Wanstead Park Road                                      |
|--------------------|------------------------------------------------------------|
| Borough:           | London Borough of Redbridge                                |
| Site address:      | Units 5 & 6, 1a Wanstead Park Road, Ilford, Essex, IG1 3TG |
| OS grid reference: | TQ 43161 86387                                             |
| Site size (ha):    | 0.12                                                       |
| Leastion many      | ·                                                          |







idon in the second seco

Westhiew Drive

Rivington Avenue

Kensingto

Summit Drive

M11

M11

Boding Valley Wai

M11