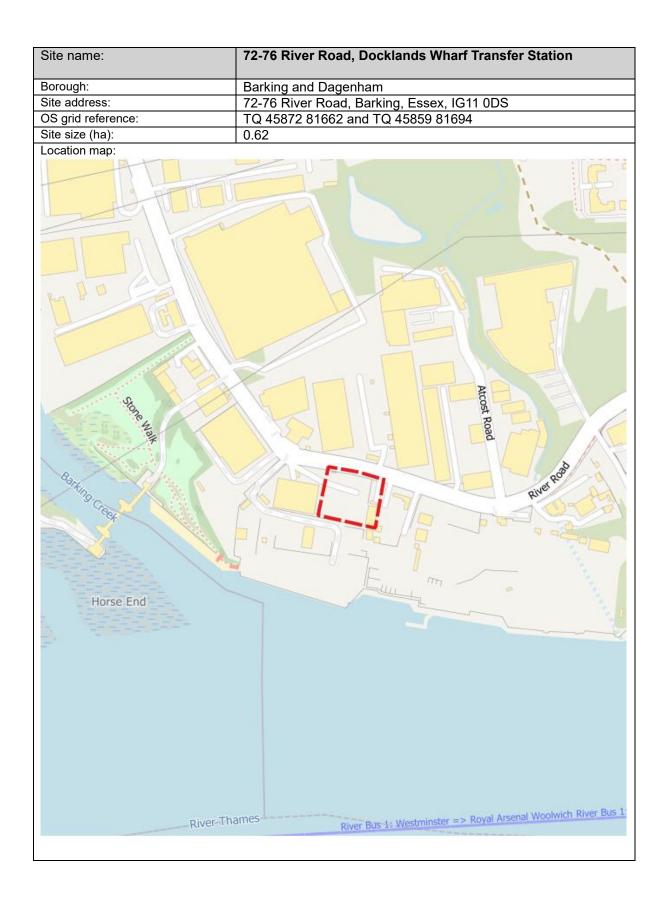

#### Appendix 2 – Maps of Sites Proposed for Safeguarding (Indicative Locations)

All map data from OpenStreetMap contains Ordnance Survey data © Crown copyright and database right 2010 to 2023. Contains national statistics data © Crown copyright and database right 2024