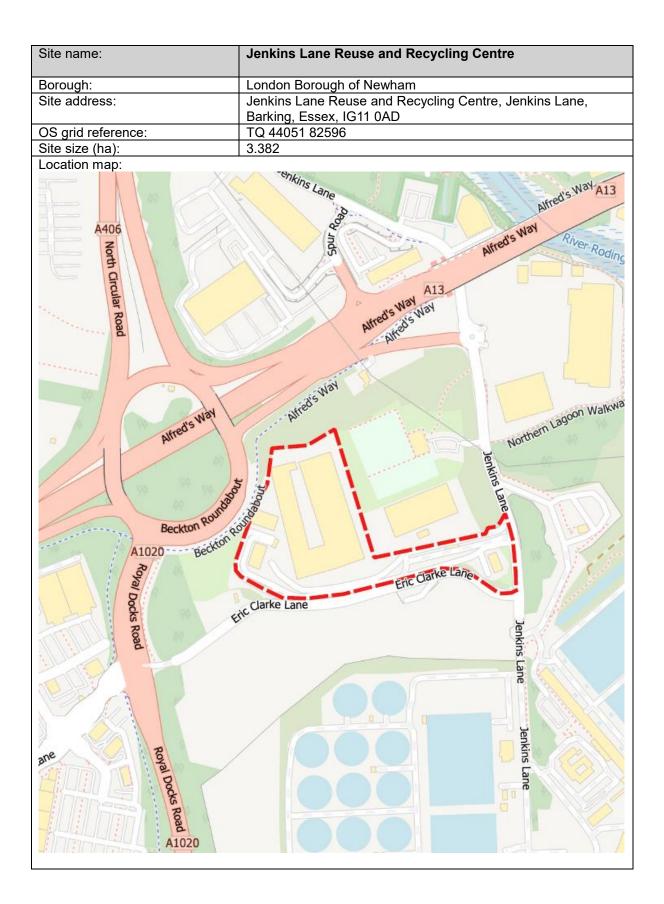

| TQ 45377 82670                             |
| Site size (ha):    | 0.67                                       |











| Site name:         | Barking Transfer Station                              |
|--------------------|-------------------------------------------------------|
| Borough:           | Barking and Dagenham                                  |
| Site address:      | New Free Trade Wharf, 40 River Road, Barking IG11 0DW |
| OS grid reference: | TQ 45499 82289                                        |
| Site size (ha):    | 0.26                                                  |
| Leastion many      |                                                       |

Location map:





















#### London Borough of Havering















### London Borough of Newham























### London Borough of Redbridge

| Site name:         | 1a Wanstead Park Road                                      |
|--------------------|------------------------------------------------------------|
| Borough:           | London Borough of Redbridge                                |
| Site address:      | Units 5 & 6, 1a Wanstead Park Road, Ilford, Essex, IG1 3TG |
| OS grid reference: | TQ 43161 86387                                             |
| Site size (ha):    | 0.12                                                       |
| Leastion many      | ·                                                          |







idon in the second seco

Westhiew Drive

Rivington Avenue

Kensingto

Summit Drive

M11

M11

Boding Valley Wai

M11

River Roding

M11

Chigwell Road

Waverl