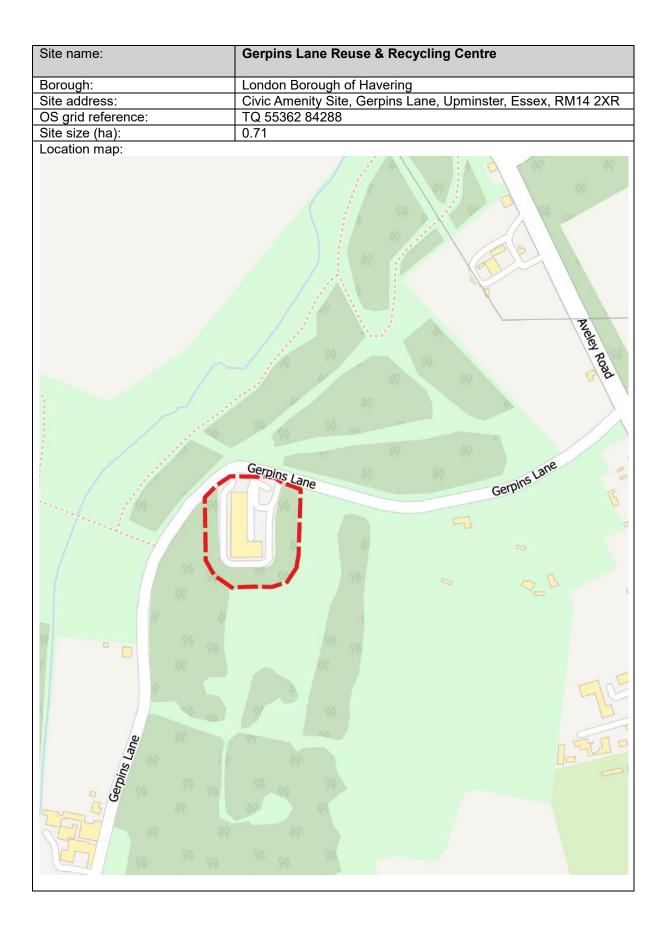

Barking, Essex, IG11 0DG |
| OS grid reference: | TQ 45377 82670                             |
| Site size (ha):    | 0.67                                       |











| Site name:         | Barking Transfer Station                              |
|--------------------|-------------------------------------------------------|
| Borough:           | Barking and Dagenham                                  |
| Site address:      | New Free Trade Wharf, 40 River Road, Barking IG11 0DW |
| OS grid reference: | TQ 45499 82289                                        |
| Site size (ha):    | 0.26                                                  |
| Leastion many      |                                                       |

Location map:





















#### London Borough of Havering















### London Borough of Newham























### London Borough of Redbridge

| Site name:         | 1a Wanstead Park Road                                      |
|--------------------|------------------------------------------------------------|
| Borough:           | London Borough of Redbridge                                |
| Site address:      | Units 5 & 6, 1a Wanstead Park Road, Ilford, Essex, IG1 3TG |
| OS grid reference: | TQ 43161 86387                                             |
| Site size (ha):    | 0.12                                                       |
| Leastion many      | ·                                                          |







idon in the second seco

Westhiew Drive

Rivington Avenue

Kensingto

Summit Drive

M11

M11

Boding Valley Wa