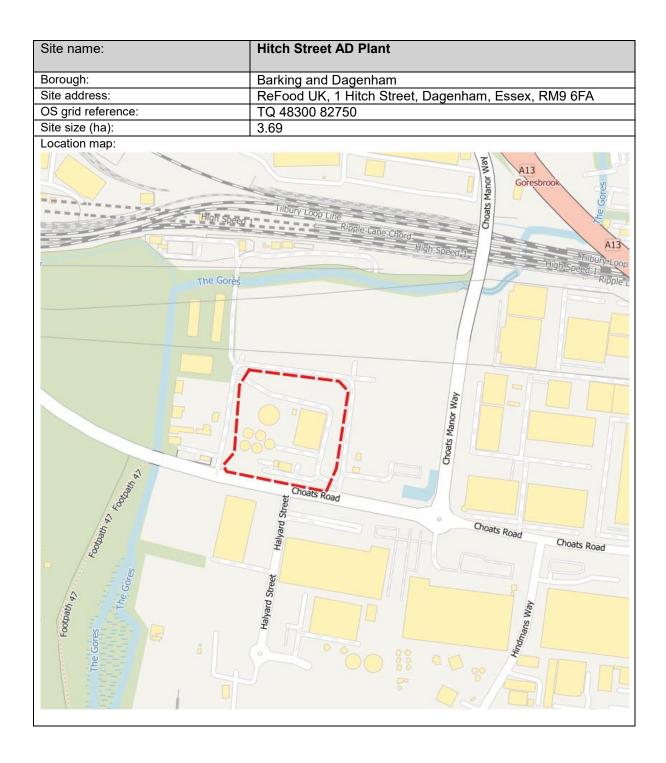

#### Appendix 2 – Maps of Sites Proposed for Safeguarding (Indicative Locations)

All map data from OpenStreetMap contains Ordnance Survey data © Crown copyright and database right 2010 to 2023. Contains national statistics data © Crown copyright and database right 2024