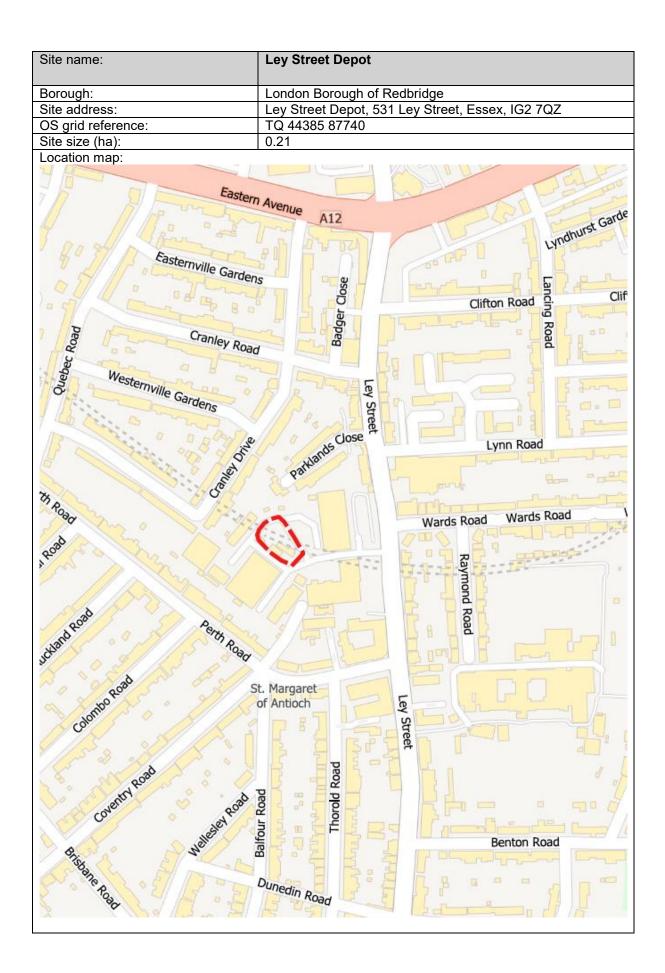

### London Borough of Redbridge

| Site name:         | 1a Wanstead Park Road                                      |
|--------------------|------------------------------------------------------------|
| Borough:           | London Borough of Redbridge                                |
| Site address:      | Units 5 & 6, 1a Wanstead Park Road, Ilford, Essex, IG1 3TG |
| OS grid reference: | TQ 43161 86387                                             |
| Site size (ha):    | 0.12                                                       |
| Leastion many      | ·                                                          |