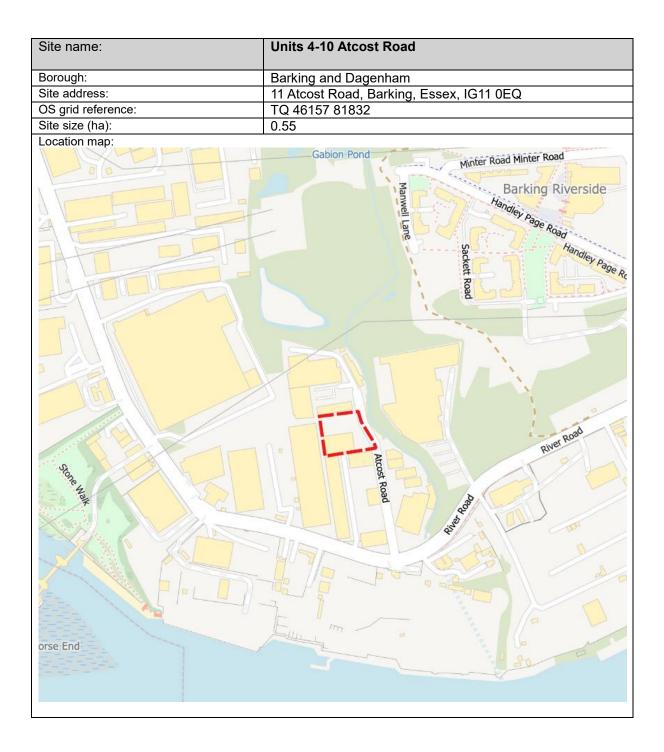

#### Appendix 2 – Maps of Sites Proposed for Safeguarding (Indicative Locations)

All map data from OpenStreetMap contains Ordnance Survey data © Crown copyright and database right 2010 to 2023. Contains national statistics data © Crown copyright and database right 2024