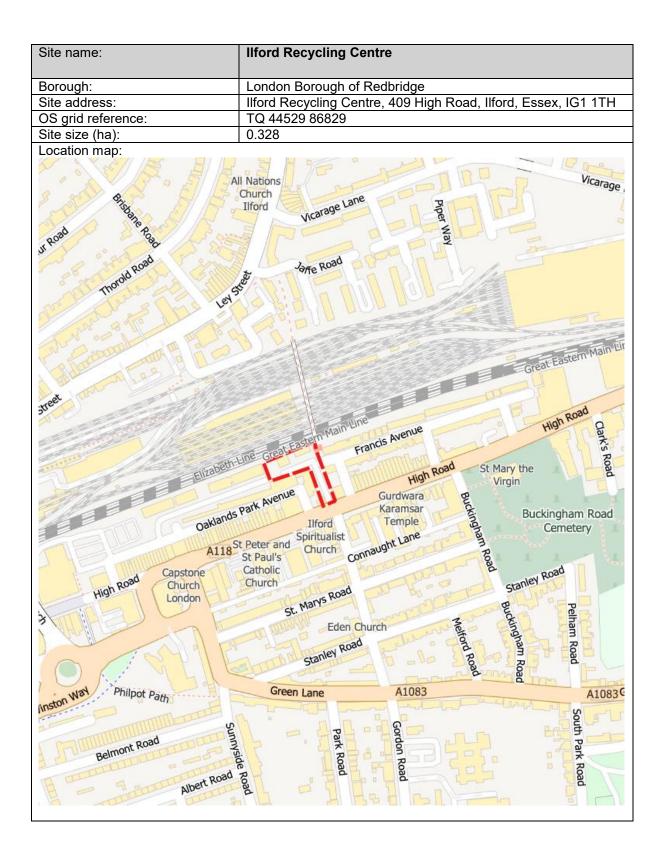

### London Borough of Redbridge

| Site name:         | 1a Wanstead Park Road                                      |
|--------------------|------------------------------------------------------------|
| Borough:           | London Borough of Redbridge                                |
| Site address:      | Units 5 & 6, 1a Wanstead Park Road, Ilford, Essex, IG1 3TG |
| OS grid reference: | TQ 43161 86387                                             |
| Site size (ha):    | 0.12                                                       |
| Leastion many      | ·                                                          |