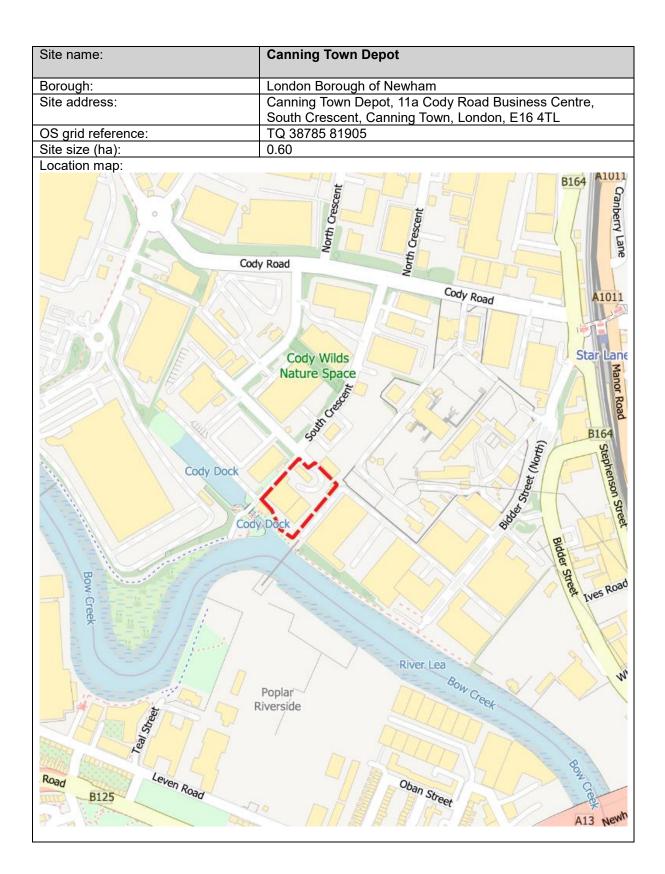

ence: | TQ 45377 82670                             |
| Site size (ha):    | 0.67                                       |











| Site name:         | Barking Transfer Station                              |
|--------------------|-------------------------------------------------------|
| Borough:           | Barking and Dagenham                                  |
| Site address:      | New Free Trade Wharf, 40 River Road, Barking IG11 0DW |
| OS grid reference: | TQ 45499 82289                                        |
| Site size (ha):    | 0.26                                                  |
| Leastion many      |                                                       |

Location map:





















#### London Borough of Havering















### London Borough of Newham























### London Borough of Redbridge

| Site name:         | 1a Wanstead Park Road                                      |
|--------------------|------------------------------------------------------------|
| Borough:           | London Borough of Redbridge                                |
| Site address:      | Units 5 & 6, 1a Wanstead Park Road, Ilford, Essex, IG1 3TG |
| OS grid reference: | TQ 43161 86387                                             |
| Site size (ha):    | 0.12                                                       |
| Leastion many      | ·                                                          |







idon in the second seco

Westhiew Drive

Rivington Avenue

Kensingto

Summit Drive

M11

M11

Boding Valley Wai

M11

River Roding

M11

Chigwell Road