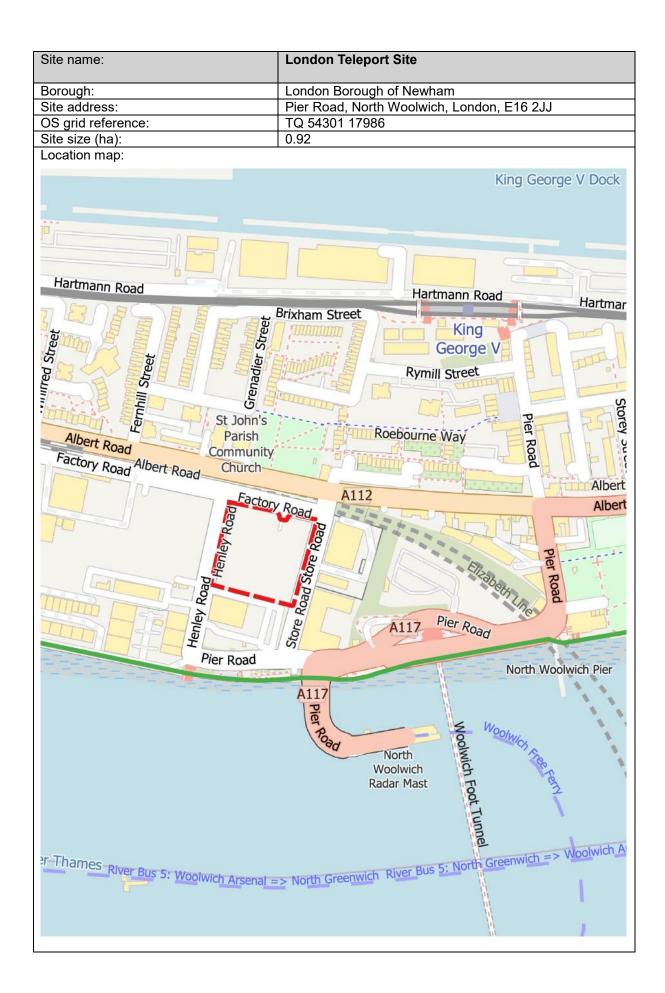

5377 82670                             |
| Site size (ha):    | 0.67                                       |











| Site name:         | Barking Transfer Station                              |
|--------------------|-------------------------------------------------------|
| Borough:           | Barking and Dagenham                                  |
| Site address:      | New Free Trade Wharf, 40 River Road, Barking IG11 0DW |
| OS grid reference: | TQ 45499 82289                                        |
| Site size (ha):    | 0.26                                                  |
| Leastion many      |                                                       |

Location map:





















#### London Borough of Havering















### London Borough of Newham























### London Borough of Redbridge

| Site name:         | 1a Wanstead Park Road                                      |
|--------------------|------------------------------------------------------------|
| Borough:           | London Borough of Redbridge                                |
| Site address:      | Units 5 & 6, 1a Wanstead Park Road, Ilford, Essex, IG1 3TG |
| OS grid reference: | TQ 43161 86387                                             |
| Site size (ha):    | 0.12                                                       |
| Leastion many      | ·                                                          |







idon in the second seco

Westhiew Drive

Rivington Avenue

Kensingto

Summit Drive

M11

M11

Boding Valley Wai

M11

River Roding

M11

Chigwell Road

Waverley Roa