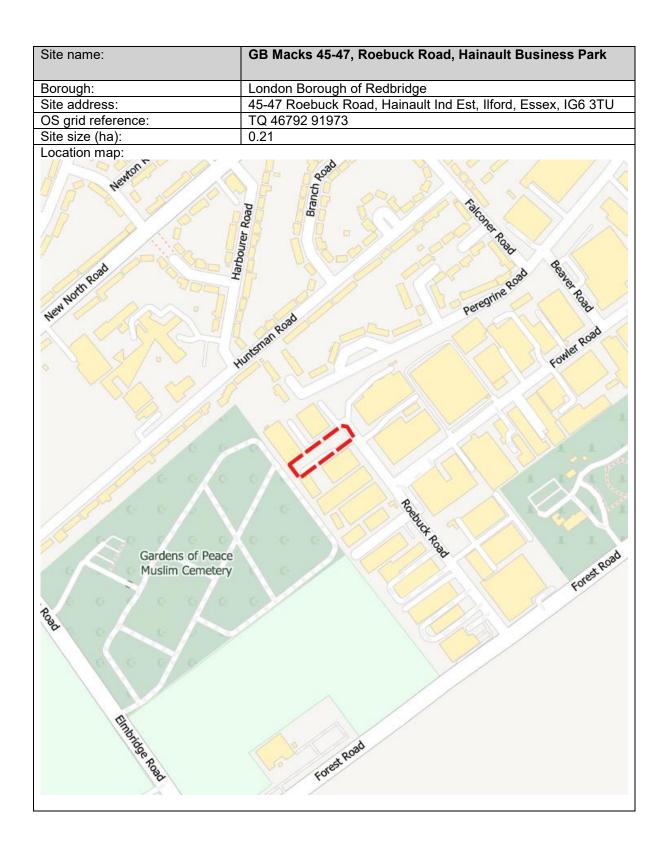

M11

River Roding

M11

Chigwell Road

Waverley Road

iven Road

A113

| Site name:         | Unit U, Pegasus Works                                 |
|--------------------|-------------------------------------------------------|
| Borough:           | London Borough of Redbridge                           |
| Site address:      | Unit U, Roebuck Road, Hainault Business Park, Pegasus |
|                    | Works IG6 3UF                                         |
| OS grid reference: | TQ 46970 91868                                        |
| Site size (ha):    | 0.11                                                  |

Location map:

| Site name:         | Woodford Service Centre                              |
|--------------------|------------------------------------------------------|
| Borough:           | London Borough of Redbridge                          |
| Site address:      | Woodford Service Centre, Unit 5, The Orbital Centre, |
|                    | Southend Road, Woodford, Essex, IG8 8HH              |
| OS grid reference: | TQ 41736 90051                                       |
| Site size (ha):    | 0.09                                                 |
|                    | 0.00                                                 |