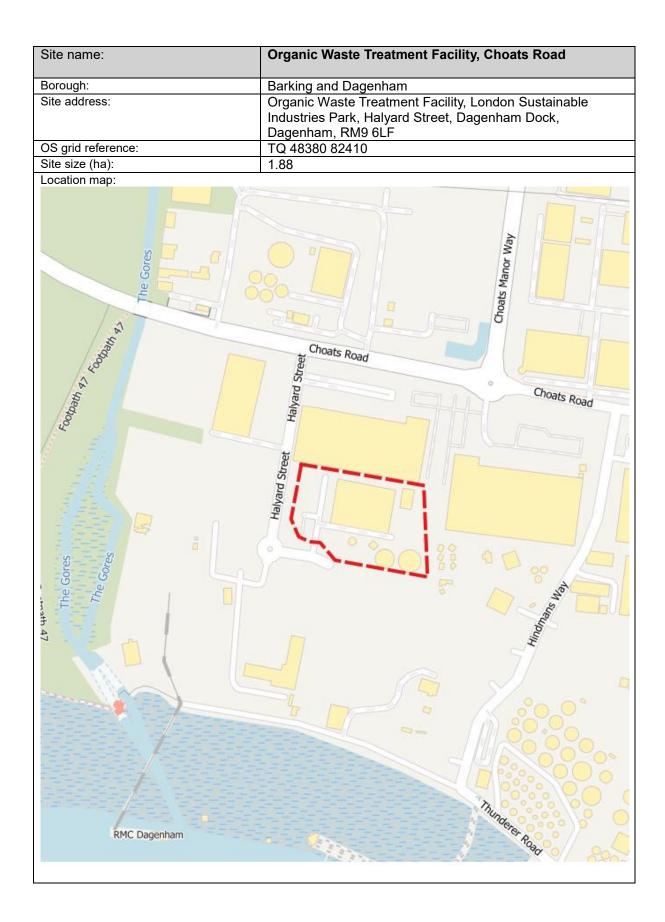

#### Appendix 2 – Maps of Sites Proposed for Safeguarding (Indicative Locations)

All map data from OpenStreetMap contains Ordnance Survey data © Crown copyright and database right 2010 to 2023. Contains national statistics data © Crown copyright and database right 2024