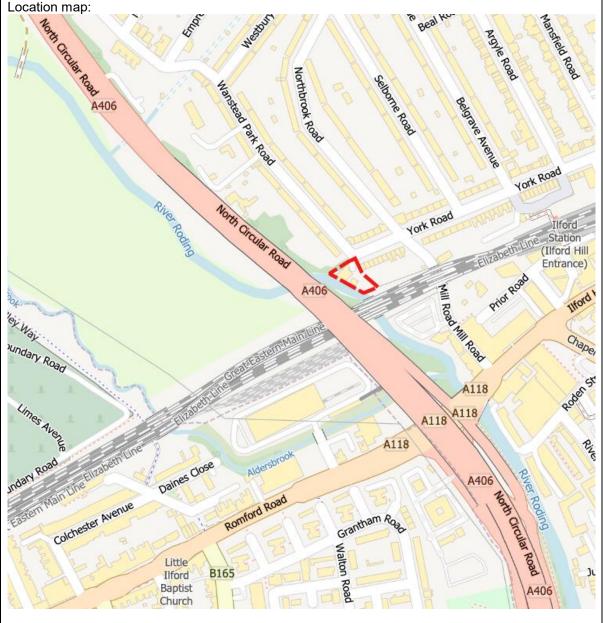

### London Borough of Redbridge

| Site name:         | 1a Wanstead Park Road                                      |
|--------------------|------------------------------------------------------------|
| Borough:           | London Borough of Redbridge                                |
| Site address:      | Units 5 & 6, 1a Wanstead Park Road, Ilford, Essex, IG1 3TG |
| OS grid reference: | TQ 43161 86387                                             |
| Site size (ha):    | 0.12                                                       |
| Leastion many      | ·                                                          |