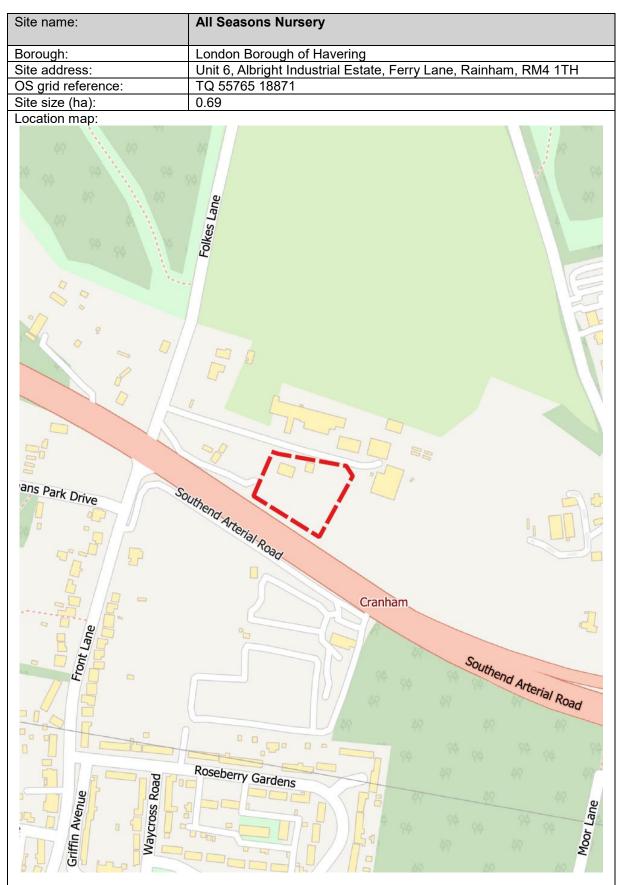

ad, Barking, Essex, IG11 0DG |
| OS grid reference: | TQ 45377 82670                             |
| Site size (ha):    | 0.67                                       |











| Site name:         | Barking Transfer Station                              |
|--------------------|-------------------------------------------------------|
| Borough:           | Barking and Dagenham                                  |
| Site address:      | New Free Trade Wharf, 40 River Road, Barking IG11 0DW |
| OS grid reference: | TQ 45499 82289                                        |
| Site size (ha):    | 0.26                                                  |
| Leastion many      |                                                       |

Location map:





















#### London Borough of Havering















### London Borough of Newham























### London Borough of Redbridge

| Site name:         | 1a Wanstead Park Road                                      |
|--------------------|------------------------------------------------------------|
| Borough:           | London Borough of Redbridge                                |
| Site address:      | Units 5 & 6, 1a Wanstead Park Road, Ilford, Essex, IG1 3TG |
| OS grid reference: | TQ 43161 86387                                             |
| Site size (ha):    | 0.12                                                       |
| Leastion many      | ·                                                          |







idon in the second seco

Westhiew Drive

Rivington Avenue

Kensingto

Summit Drive

M11

M11

Boding Valle