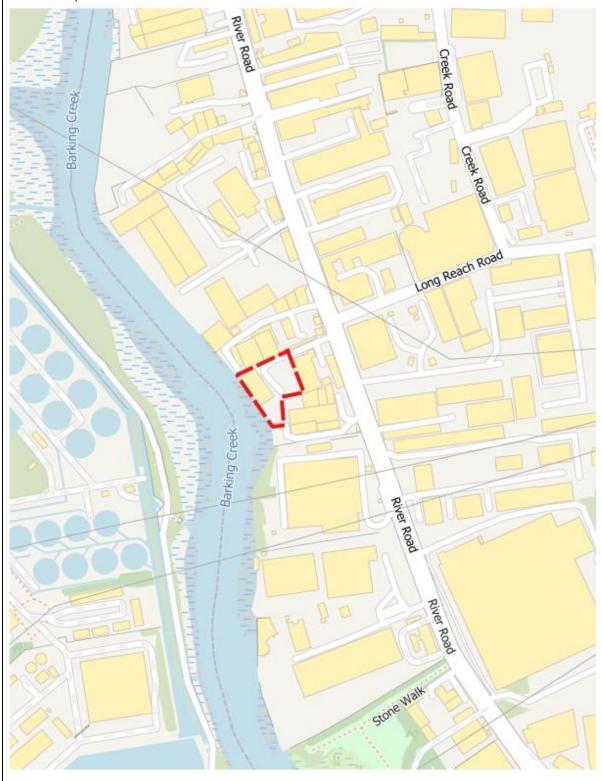

#### London Borough of Barking and Dagenham

| Site name:         | 12-14 River Road                           |
|--------------------|--------------------------------------------|
| Borough:           | Barking and Dagenham                       |
| Site address:      | 12-14 River Road, Barking, Essex, IG11 0DG |
| OS grid reference: | TQ 45377 82670                             |
| Site size (ha):    | 0.67                                       |

| Site name:         | Barking Transfer Station                              |
|--------------------|-------------------------------------------------------|
| Borough:           | Barking and Dagenham                                  |
| Site address:      | New Free Trade Wharf, 40 River Road, Barking IG11 0DW |
| OS grid reference: | TQ 45499 82289                                        |
| Site size (ha):    | 0.26                                                  |
| Leastion many      |                                                       |

Location map: