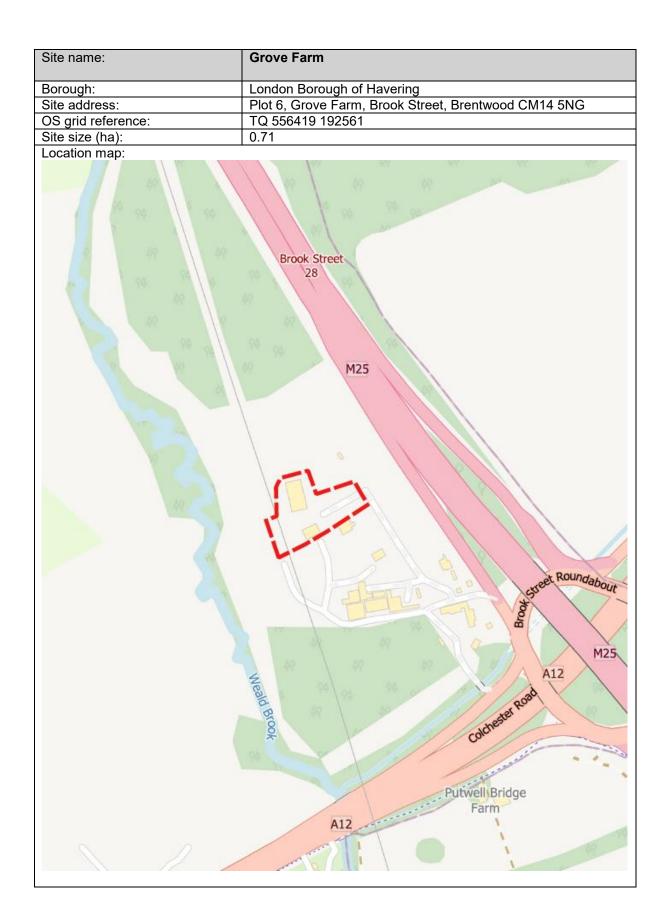

rking, Essex, IG11 0DG |
| OS grid reference: | TQ 45377 82670                             |
| Site size (ha):    | 0.67                                       |











| Site name:         | Barking Transfer Station                              |
|--------------------|-------------------------------------------------------|
| Borough:           | Barking and Dagenham                                  |
| Site address:      | New Free Trade Wharf, 40 River Road, Barking IG11 0DW |
| OS grid reference: | TQ 45499 82289                                        |
| Site size (ha):    | 0.26                                                  |
| Leastion many      |                                                       |

Location map:





















#### London Borough of Havering















### London Borough of Newham























### London Borough of Redbridge

| Site name:         | 1a Wanstead Park Road                                      |
|--------------------|------------------------------------------------------------|
| Borough:           | London Borough of Redbridge                                |
| Site address:      | Units 5 & 6, 1a Wanstead Park Road, Ilford, Essex, IG1 3TG |
| OS grid reference: | TQ 43161 86387                                             |
| Site size (ha):    | 0.12                                                       |
| Leastion many      | ·                                                          |







idon in the second seco

Westhiew Drive

Rivington Avenue

Kensingto

Summit Drive

M11

M11

Boding Valley Wai