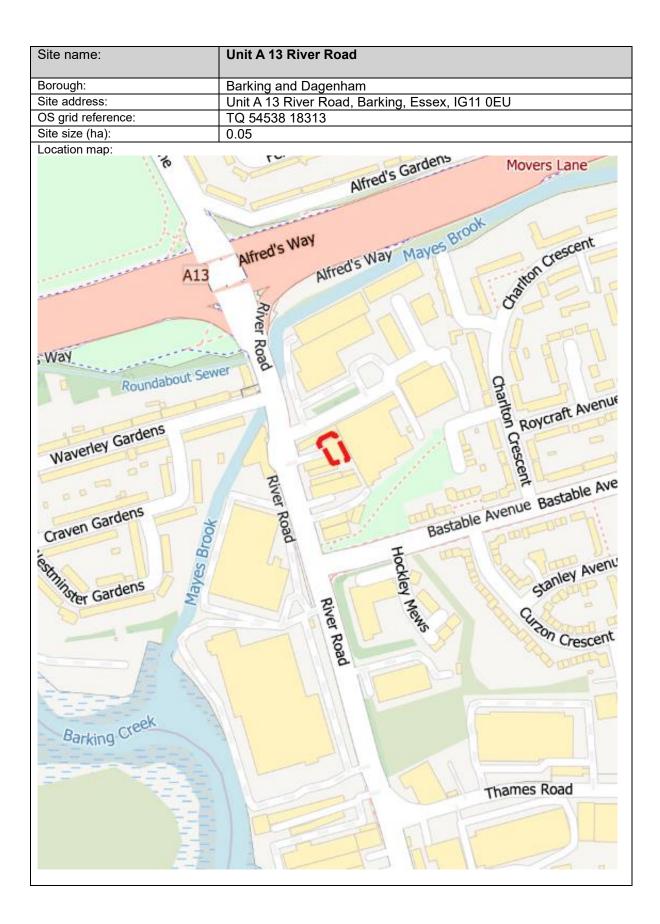

#### Appendix 2 – Maps of Sites Proposed for Safeguarding (Indicative Locations)

All map data from OpenStreetMap contains Ordnance Survey data © Crown copyright and database right 2010 to 2023. Contains national statistics data © Crown copyright and database right 2024