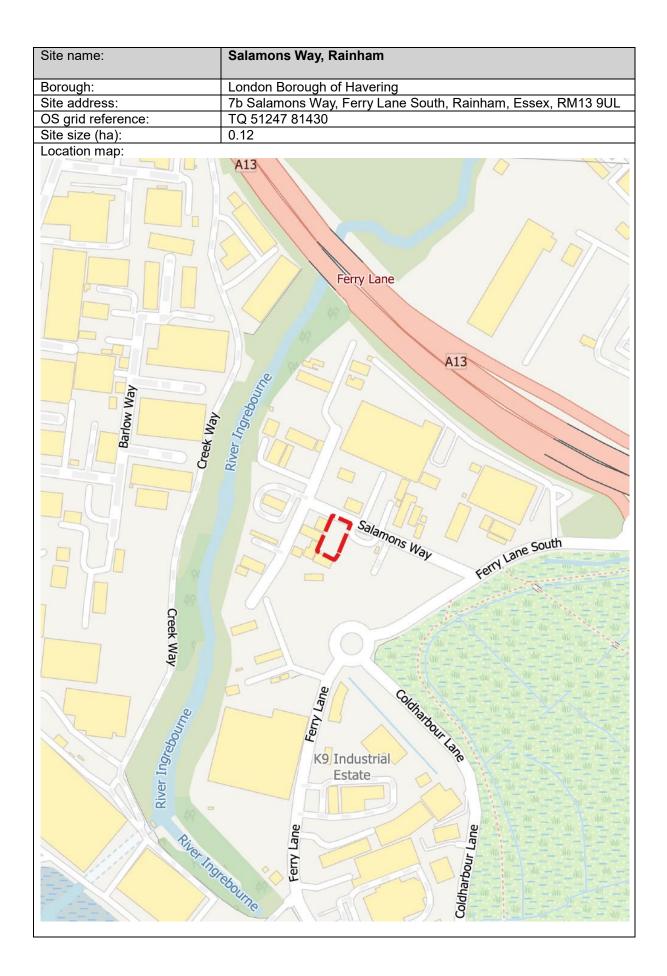

g, Essex, IG11 0DG |
| OS grid reference: | TQ 45377 82670                             |
| Site size (ha):    | 0.67                                       |











| Site name:         | Barking Transfer Station                              |
|--------------------|-------------------------------------------------------|
| Borough:           | Barking and Dagenham                                  |
| Site address:      | New Free Trade Wharf, 40 River Road, Barking IG11 0DW |
| OS grid reference: | TQ 45499 82289                                        |
| Site size (ha):    | 0.26                                                  |
| Leastion many      |                                                       |

Location map:





















#### London Borough of Havering















### London Borough of Newham























### London Borough of Redbridge

| Site name:         | 1a Wanstead Park Road                                      |
|--------------------|------------------------------------------------------------|
| Borough:           | London Borough of Redbridge                                |
| Site address:      | Units 5 & 6, 1a Wanstead Park Road, Ilford, Essex, IG1 3TG |
| OS grid reference: | TQ 43161 86387                                             |
| Site size (ha):    | 0.12                                                       |
| Leastion many      | ·                                                          |







idon in the second seco

Westhiew Drive

Rivington Avenue

Kensingto

Summit Drive

M11

M11

Boding Valley Wai

M11