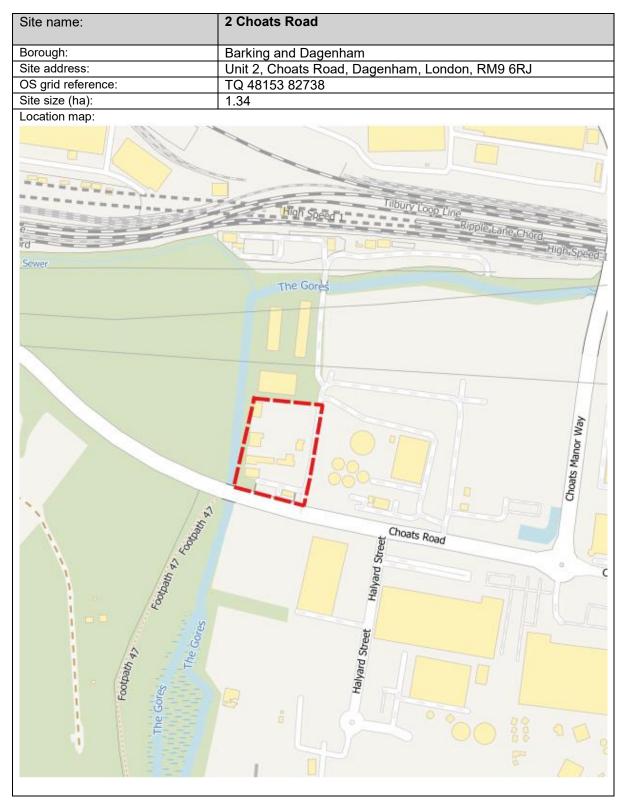

#### Appendix 2 – Maps of Sites Proposed for Safeguarding (Indicative Locations)

All map data from OpenStreetMap contains Ordnance Survey data © Crown copyright and database right 2010 to 2023. Contains national statistics data © Crown copyright and database right 2024