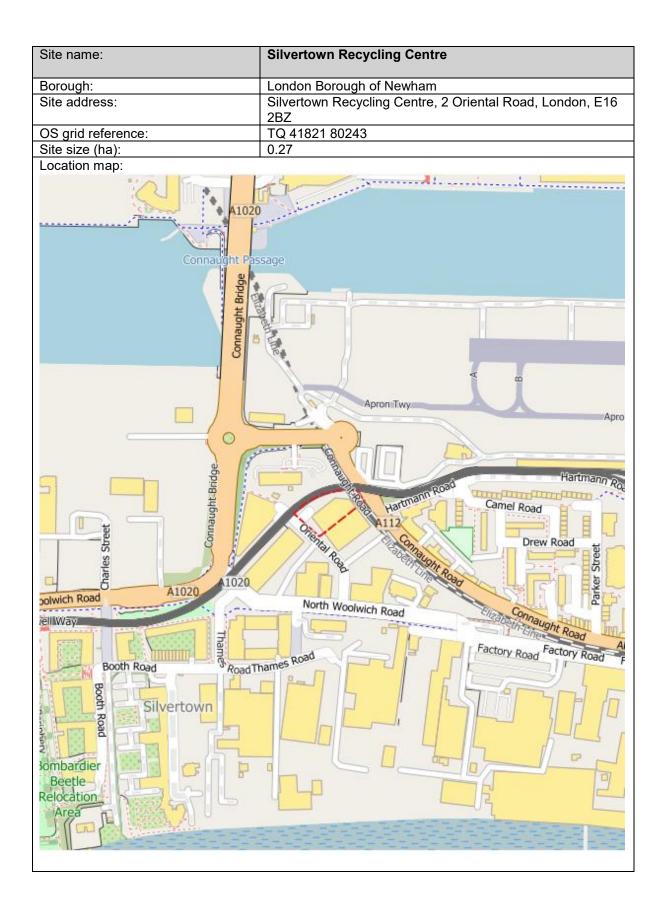

2670                             |
| Site size (ha):    | 0.67                                       |











| Site name:         | Barking Transfer Station                              |
|--------------------|-------------------------------------------------------|
| Borough:           | Barking and Dagenham                                  |
| Site address:      | New Free Trade Wharf, 40 River Road, Barking IG11 0DW |
| OS grid reference: | TQ 45499 82289                                        |
| Site size (ha):    | 0.26                                                  |
| Leastion many      |                                                       |

Location map:





















#### London Borough of Havering















### London Borough of Newham























### London Borough of Redbridge

| Site name:         | 1a Wanstead Park Road                                      |
|--------------------|------------------------------------------------------------|
| Borough:           | London Borough of Redbridge                                |
| Site address:      | Units 5 & 6, 1a Wanstead Park Road, Ilford, Essex, IG1 3TG |
| OS grid reference: | TQ 43161 86387                                             |
| Site size (ha):    | 0.12                                                       |
| Leastion many      | ·                                                          |







idon in the second seco

Westhiew Drive

Rivington Avenue

Kensingto

Summit Drive

M11

M11

Boding Valley Wai

M11

River Roding

M11

Chigwell Road

Waverley Road

ive