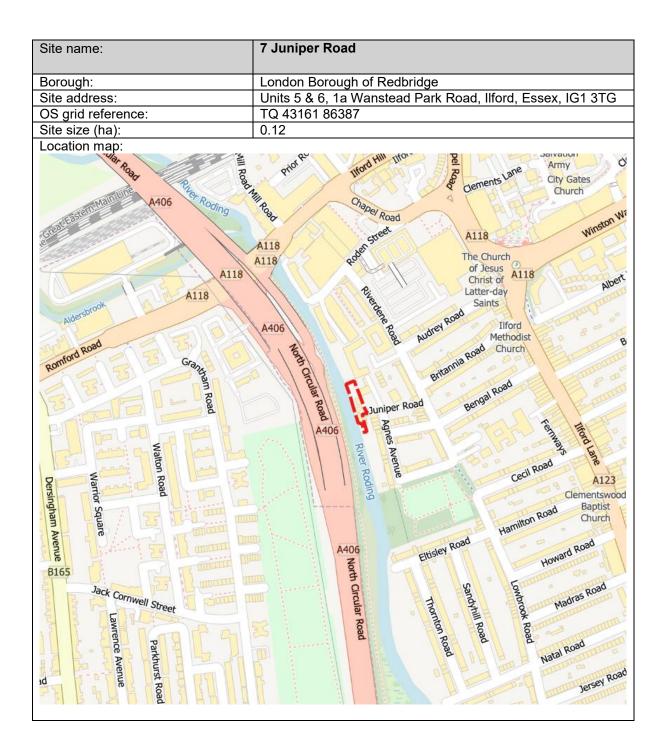

### London Borough of Redbridge

| Site name:         | 1a Wanstead Park Road                                      |
|--------------------|------------------------------------------------------------|
| Borough:           | London Borough of Redbridge                                |
| Site address:      | Units 5 & 6, 1a Wanstead Park Road, Ilford, Essex, IG1 3TG |
| OS grid reference: | TQ 43161 86387                                             |
| Site size (ha):    | 0.12                                                       |
| Leastion many      | ·                                                          |