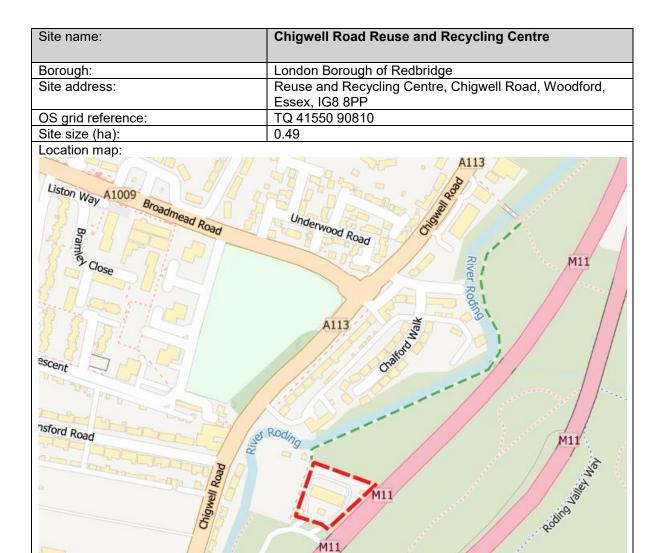

### London Borough of Redbridge

| Site name:         | 1a Wanstead Park Road                                      |
|--------------------|------------------------------------------------------------|
| Borough:           | London Borough of Redbridge                                |
| Site address:      | Units 5 & 6, 1a Wanstead Park Road, Ilford, Essex, IG1 3TG |
| OS grid reference: | TQ 43161 86387                                             |
| Site size (ha):    | 0.12                                                       |
| Leastion many      | ·                                                          |

idon in the second seco

Westhiew Drive

Rivington Avenue

Kensingto

Summit Drive

M11

M11

Boding Valley Wai

M11

River Roding

M11

Chigwell Road

Waverley Road

iven Road

A113

| Site name:         | Unit U, Pegasus Works                                 |
|--------------------|-------------------------------------------------------|
| Borough:           | London Borough of Redbridge                           |
| Site address:      | Unit U, Roebuck Road, Hainault Business Park, Pegasus |
|                    | Works IG6 3UF                                         |
| OS grid reference: | TQ 46970 91868                                        |
| Site size (ha):    | 0.11                                                  |