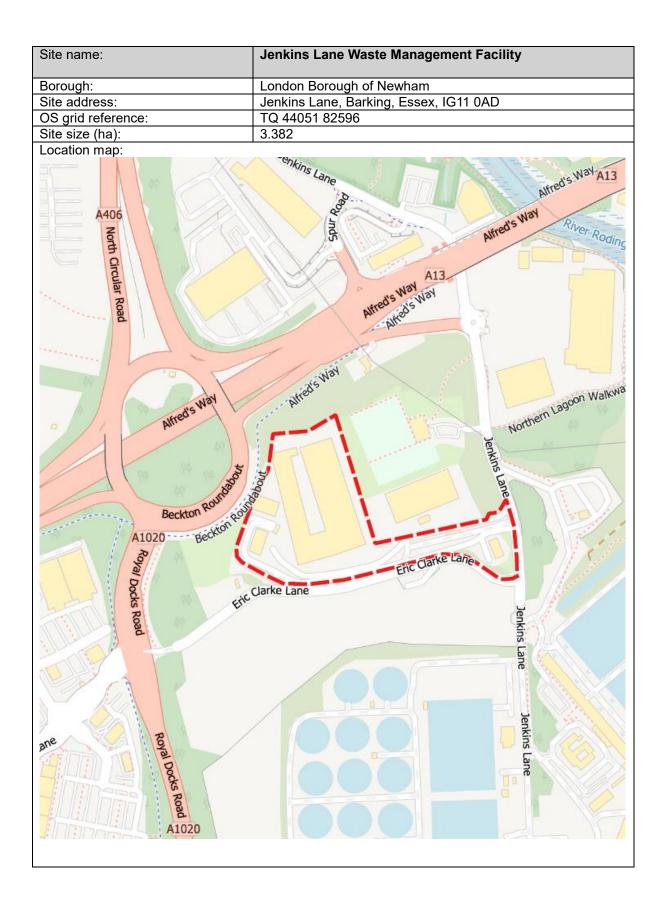

TQ 45377 82670                             |
| Site size (ha):    | 0.67                                       |











| Site name:         | Barking Transfer Station                              |
|--------------------|-------------------------------------------------------|
| Borough:           | Barking and Dagenham                                  |
| Site address:      | New Free Trade Wharf, 40 River Road, Barking IG11 0DW |
| OS grid reference: | TQ 45499 82289                                        |
| Site size (ha):    | 0.26                                                  |
| Leastion many      |                                                       |

Location map:





















#### London Borough of Havering















### London Borough of Newham























### London Borough of Redbridge

| Site name:         | 1a Wanstead Park Road                                      |
|--------------------|------------------------------------------------------------|
| Borough:           | London Borough of Redbridge                                |
| Site address:      | Units 5 & 6, 1a Wanstead Park Road, Ilford, Essex, IG1 3TG |
| OS grid reference: | TQ 43161 86387                                             |
| Site size (ha):    | 0.12                                                       |
| Leastion many      | ·                                                          |







idon in the second seco

Westhiew Drive

Rivington Avenue

Kensingto

Summit Drive

M11

M11

Boding Valley Wai

M11

River Roding

M11

Chigwell Road

Waverley