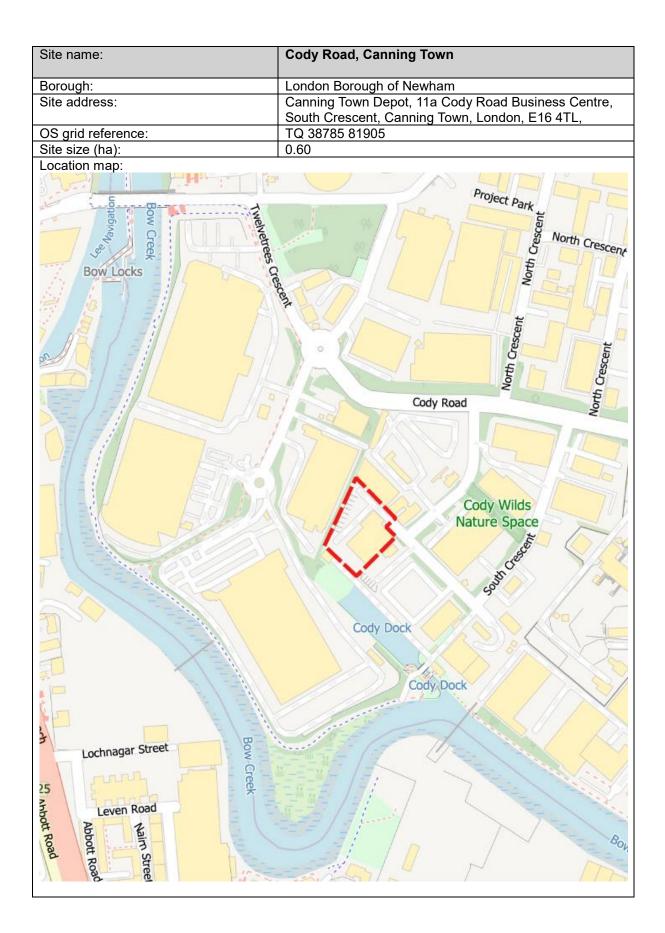

ce: | TQ 45377 82670                             |
| Site size (ha):    | 0.67                                       |











| Site name:         | Barking Transfer Station                              |
|--------------------|-------------------------------------------------------|
| Borough:           | Barking and Dagenham                                  |
| Site address:      | New Free Trade Wharf, 40 River Road, Barking IG11 0DW |
| OS grid reference: | TQ 45499 82289                                        |
| Site size (ha):    | 0.26                                                  |
| Leastion many      |                                                       |

Location map:





















#### London Borough of Havering















### London Borough of Newham























### London Borough of Redbridge

| Site name:         | 1a Wanstead Park Road                                      |
|--------------------|------------------------------------------------------------|
| Borough:           | London Borough of Redbridge                                |
| Site address:      | Units 5 & 6, 1a Wanstead Park Road, Ilford, Essex, IG1 3TG |
| OS grid reference: | TQ 43161 86387                                             |
| Site size (ha):    | 0.12                                                       |
| Leastion many      | ·                                                          |







idon in the second seco

Westhiew Drive

Rivington Avenue

Kensingto

Summit Drive

M11

M11

Boding Valley Wai

M11

River Roding

M11

Chigwell Road

Wa