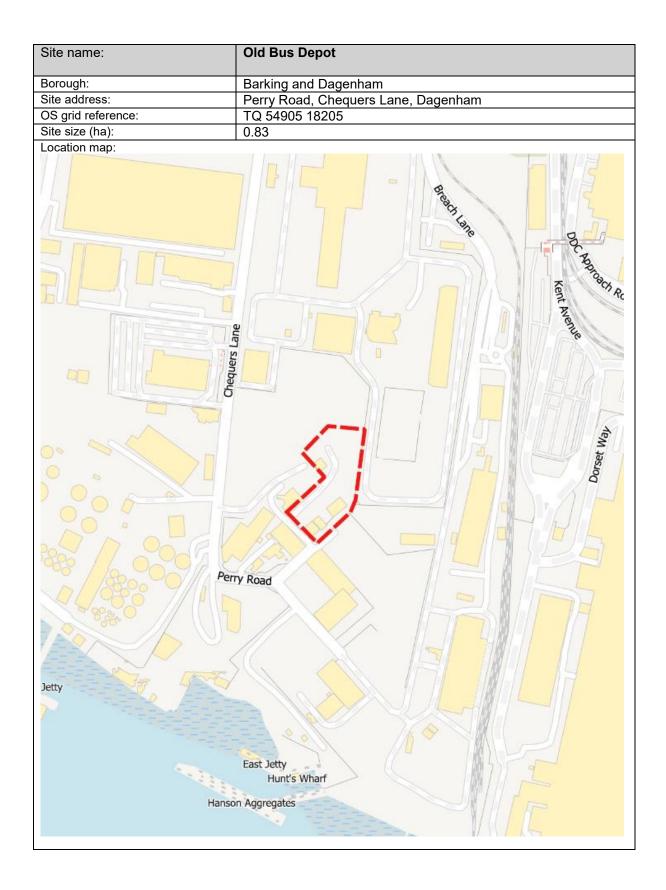

#### Appendix 2 – Maps of Sites Proposed for Safeguarding (Indicative Locations)

All map data from OpenStreetMap contains Ordnance Survey data © Crown copyright and database right 2010 to 2023. Contains national statistics data © Crown copyright and database right 2024