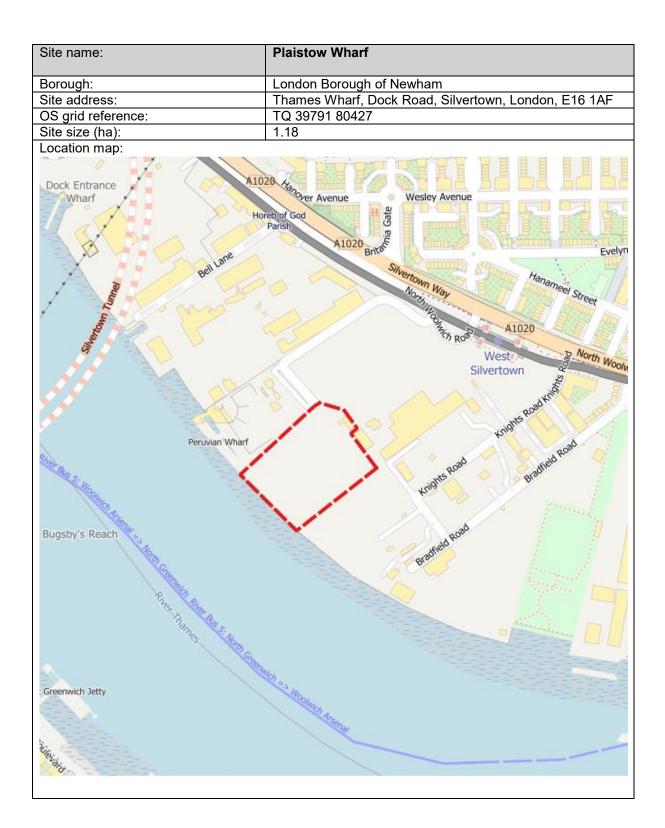

82670                             |
| Site size (ha):    | 0.67                                       |











| Site name:         | Barking Transfer Station                              |
|--------------------|-------------------------------------------------------|
| Borough:           | Barking and Dagenham                                  |
| Site address:      | New Free Trade Wharf, 40 River Road, Barking IG11 0DW |
| OS grid reference: | TQ 45499 82289                                        |
| Site size (ha):    | 0.26                                                  |
| Leastion many      |                                                       |

Location map:





















#### London Borough of Havering















### London Borough of Newham























### London Borough of Redbridge

| Site name:         | 1a Wanstead Park Road                                      |
|--------------------|------------------------------------------------------------|
| Borough:           | London Borough of Redbridge                                |
| Site address:      | Units 5 & 6, 1a Wanstead Park Road, Ilford, Essex, IG1 3TG |
| OS grid reference: | TQ 43161 86387                                             |
| Site size (ha):    | 0.12                                                       |
| Leastion many      | ·                                                          |







idon in the second seco

Westhiew Drive

Rivington Avenue

Kensingto

Summit Drive

M11

M11

Boding Valley Wai

M11

River Roding

M11

Chigwell Road

Waverley Road

i