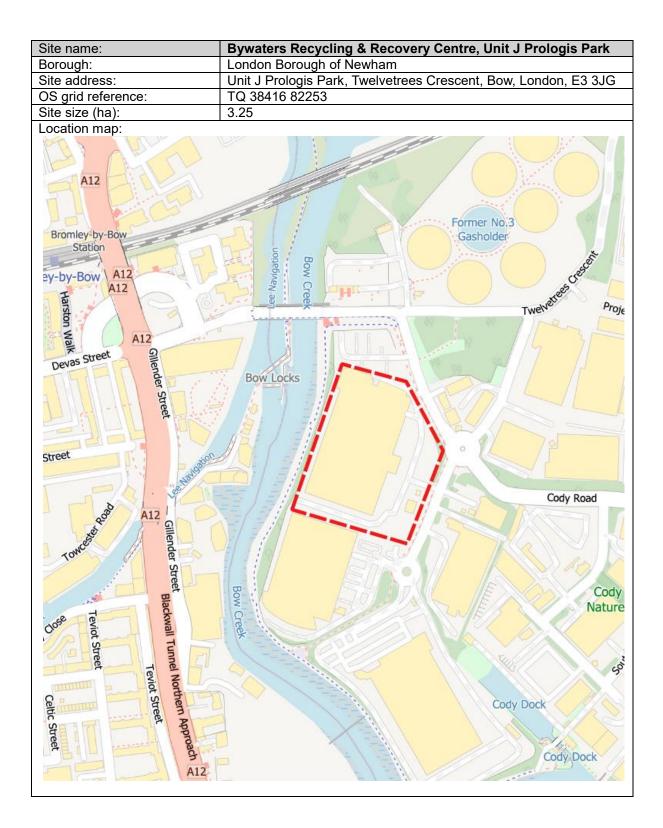

erence: | TQ 45377 82670                             |
| Site size (ha):    | 0.67                                       |











| Site name:         | Barking Transfer Station                              |
|--------------------|-------------------------------------------------------|
| Borough:           | Barking and Dagenham                                  |
| Site address:      | New Free Trade Wharf, 40 River Road, Barking IG11 0DW |
| OS grid reference: | TQ 45499 82289                                        |
| Site size (ha):    | 0.26                                                  |
| Leastion many      |                                                       |

Location map:





















#### London Borough of Havering















### London Borough of Newham























### London Borough of Redbridge

| Site name:         | 1a Wanstead Park Road                                      |
|--------------------|------------------------------------------------------------|
| Borough:           | London Borough of Redbridge                                |
| Site address:      | Units 5 & 6, 1a Wanstead Park Road, Ilford, Essex, IG1 3TG |
| OS grid reference: | TQ 43161 86387                                             |
| Site size (ha):    | 0.12                                                       |
| Leastion many      | ·                                                          |







idon in the second seco

Westhiew Drive

Rivington Avenue

Kensingto

Summit Drive

M11

M11

Boding Valley Wai

M11

River Roding

M11

Chigwell Road