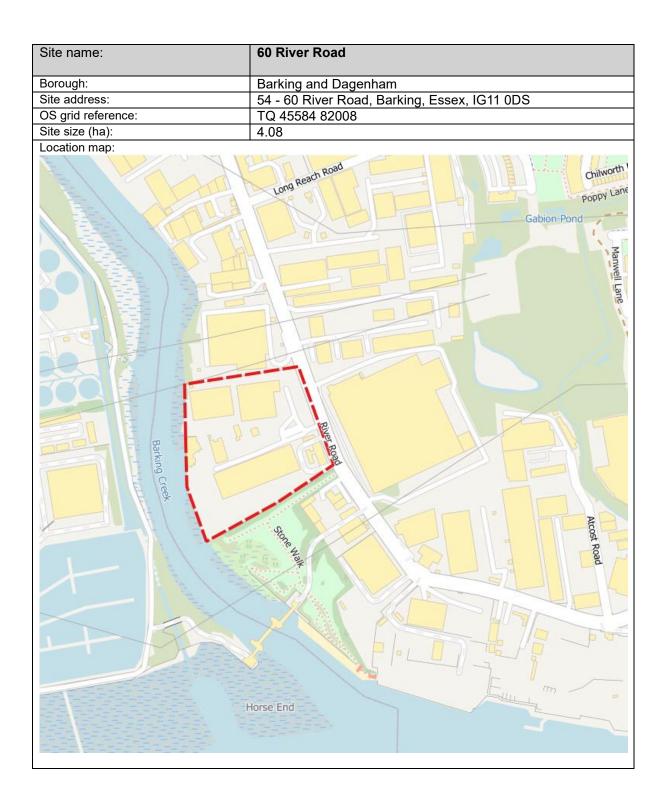

#### Appendix 2 – Maps of Sites Proposed for Safeguarding (Indicative Locations)

All map data from OpenStreetMap contains Ordnance Survey data © Crown copyright and database right 2010 to 2023. Contains national statistics data © Crown copyright and database right 2024