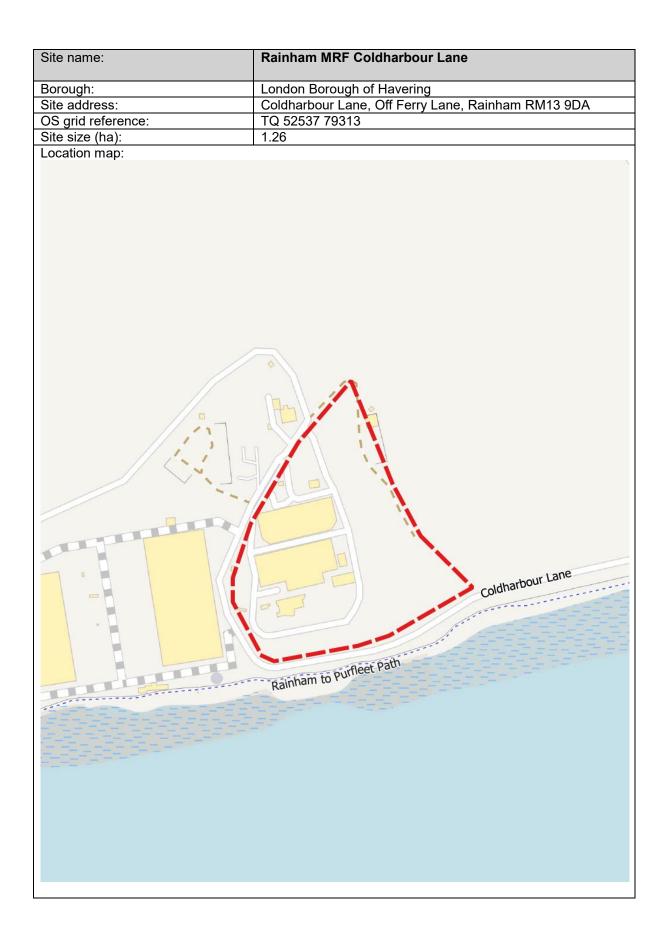

ing, Essex, IG11 0DG |
| OS grid reference: | TQ 45377 82670                             |
| Site size (ha):    | 0.67                                       |











| Site name:         | Barking Transfer Station                              |
|--------------------|-------------------------------------------------------|
| Borough:           | Barking and Dagenham                                  |
| Site address:      | New Free Trade Wharf, 40 River Road, Barking IG11 0DW |
| OS grid reference: | TQ 45499 82289                                        |
| Site size (ha):    | 0.26                                                  |
| Leastion many      |                                                       |

Location map:





















#### London Borough of Havering















### London Borough of Newham























### London Borough of Redbridge

| Site name:         | 1a Wanstead Park Road                                      |
|--------------------|------------------------------------------------------------|
| Borough:           | London Borough of Redbridge                                |
| Site address:      | Units 5 & 6, 1a Wanstead Park Road, Ilford, Essex, IG1 3TG |
| OS grid reference: | TQ 43161 86387                                             |
| Site size (ha):    | 0.12                                                       |
| Leastion many      | ·                                                          |







idon in the second seco

Westhiew Drive

Rivington Avenue

Kensingto

Summit Drive

M11

M11

Boding Valley Wai

M