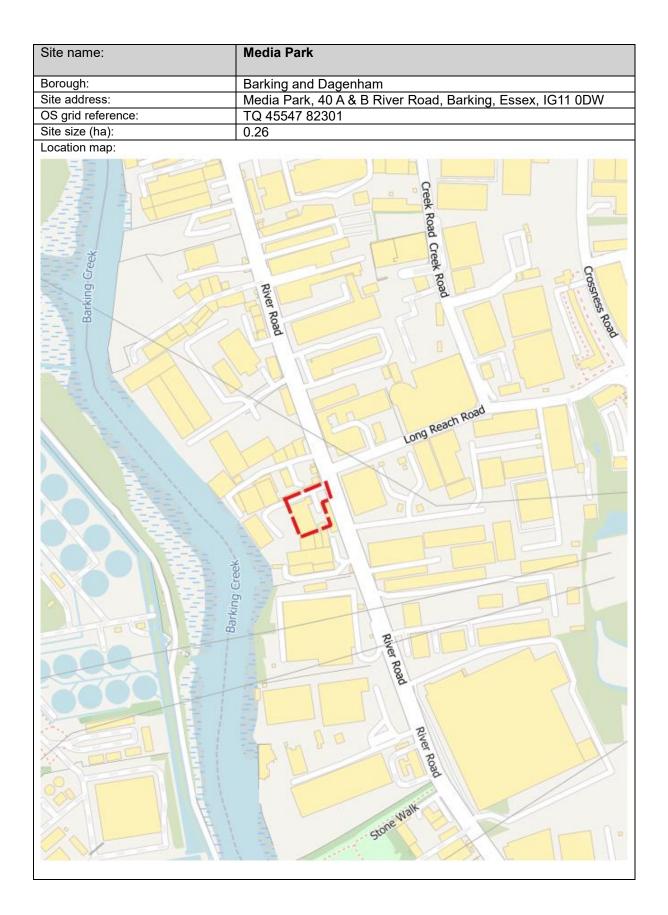

#### Appendix 2 – Maps of Sites Proposed for Safeguarding (Indicative Locations)

All map data from OpenStreetMap contains Ordnance Survey data © Crown copyright and database right 2010 to 2023. Contains national statistics data © Crown copyright and database right 2024

| Site name:         | Barking Transfer Station                              |
|--------------------|-------------------------------------------------------|
| Borough:           | Barking and Dagenham                                  |
| Site address:      | New Free Trade Wharf, 40 River Road, Barking IG11 0DW |
| OS grid reference: | TQ 45499 82289                                        |
| Site size (ha):    | 0.26                                                  |
| Leastion many      |                                                       |

Location map: