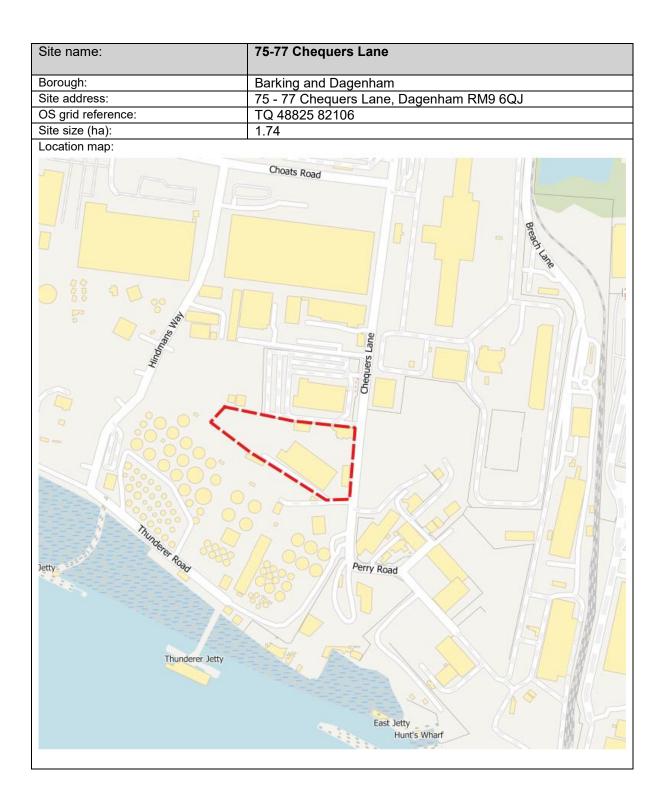

#### Appendix 2 – Maps of Sites Proposed for Safeguarding (Indicative Locations)

All map data from OpenStreetMap contains Ordnance Survey data © Crown copyright and database right 2010 to 2023. Contains national statistics data © Crown copyright and database right 2024