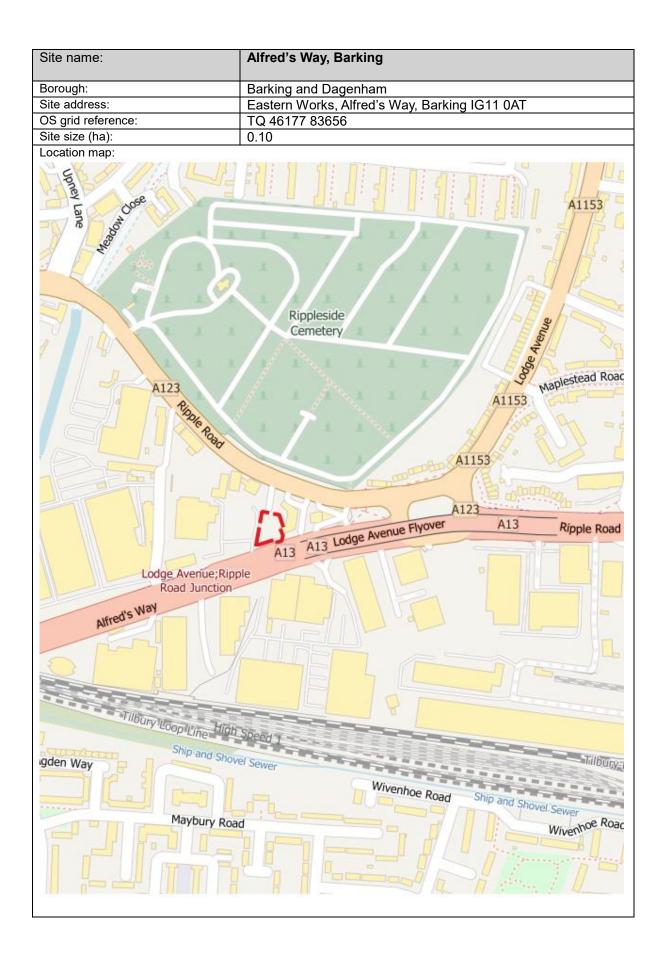

#### Appendix 2 – Maps of Sites Proposed for Safeguarding (Indicative Locations)

All map data from OpenStreetMap contains Ordnance Survey data © Crown copyright and database right 2010 to 2023. Contains national statistics data © Crown copyright and database right 2024