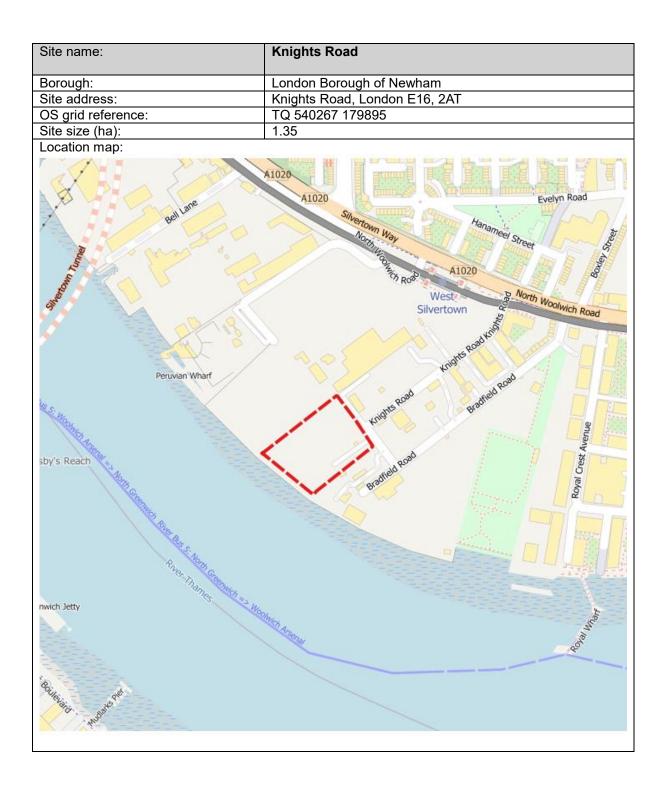

45377 82670                             |
| Site size (ha):    | 0.67                                       |











| Site name:         | Barking Transfer Station                              |
|--------------------|-------------------------------------------------------|
| Borough:           | Barking and Dagenham                                  |
| Site address:      | New Free Trade Wharf, 40 River Road, Barking IG11 0DW |
| OS grid reference: | TQ 45499 82289                                        |
| Site size (ha):    | 0.26                                                  |
| Leastion many      |                                                       |

Location map:





















#### London Borough of Havering















### London Borough of Newham























### London Borough of Redbridge

| Site name:         | 1a Wanstead Park Road                                      |
|--------------------|------------------------------------------------------------|
| Borough:           | London Borough of Redbridge                                |
| Site address:      | Units 5 & 6, 1a Wanstead Park Road, Ilford, Essex, IG1 3TG |
| OS grid reference: | TQ 43161 86387                                             |
| Site size (ha):    | 0.12                                                       |
| Leastion many      | ·                                                          |







idon in the second seco

Westhiew Drive

Rivington Avenue

Kensingto

Summit Drive

M11

M11

Boding Valley Wai

M11

River Roding

M11

Chigwell Road

Waverley R