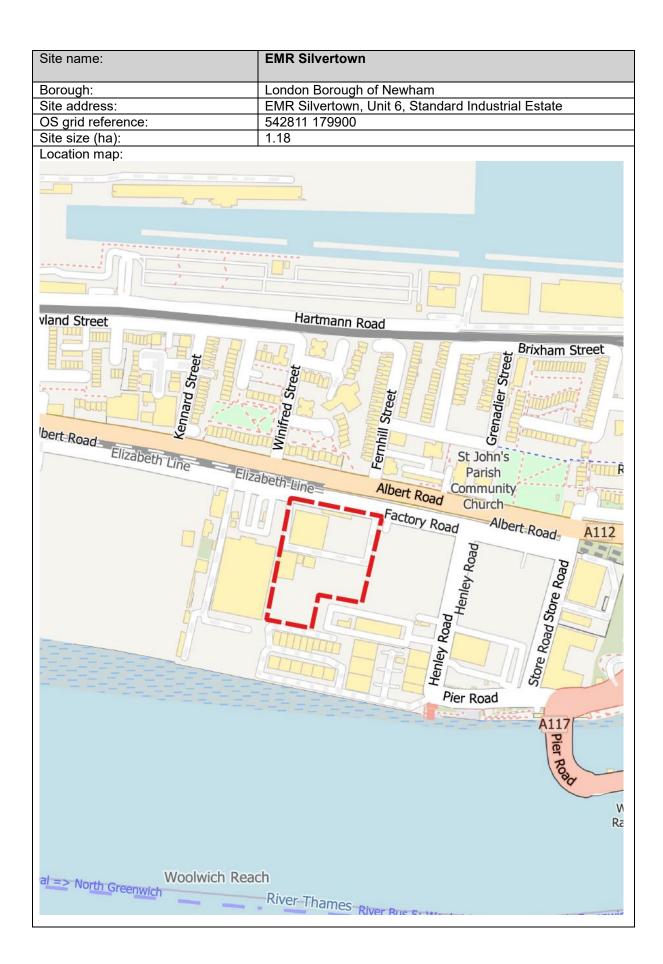

: | TQ 45377 82670                             |
| Site size (ha):    | 0.67                                       |











| Site name:         | Barking Transfer Station                              |
|--------------------|-------------------------------------------------------|
| Borough:           | Barking and Dagenham                                  |
| Site address:      | New Free Trade Wharf, 40 River Road, Barking IG11 0DW |
| OS grid reference: | TQ 45499 82289                                        |
| Site size (ha):    | 0.26                                                  |
| Leastion many      |                                                       |

Location map:





















#### London Borough of Havering















### London Borough of Newham























### London Borough of Redbridge

| Site name:         | 1a Wanstead Park Road                                      |
|--------------------|------------------------------------------------------------|
| Borough:           | London Borough of Redbridge                                |
| Site address:      | Units 5 & 6, 1a Wanstead Park Road, Ilford, Essex, IG1 3TG |
| OS grid reference: | TQ 43161 86387                                             |
| Site size (ha):    | 0.12                                                       |
| Leastion many      | ·                                                          |







idon in the second seco

Westhiew Drive

Rivington Avenue

Kensingto

Summit Drive

M11

M11

Boding Valley Wai

M11

River Roding

M11

Chigwell Road

Wave