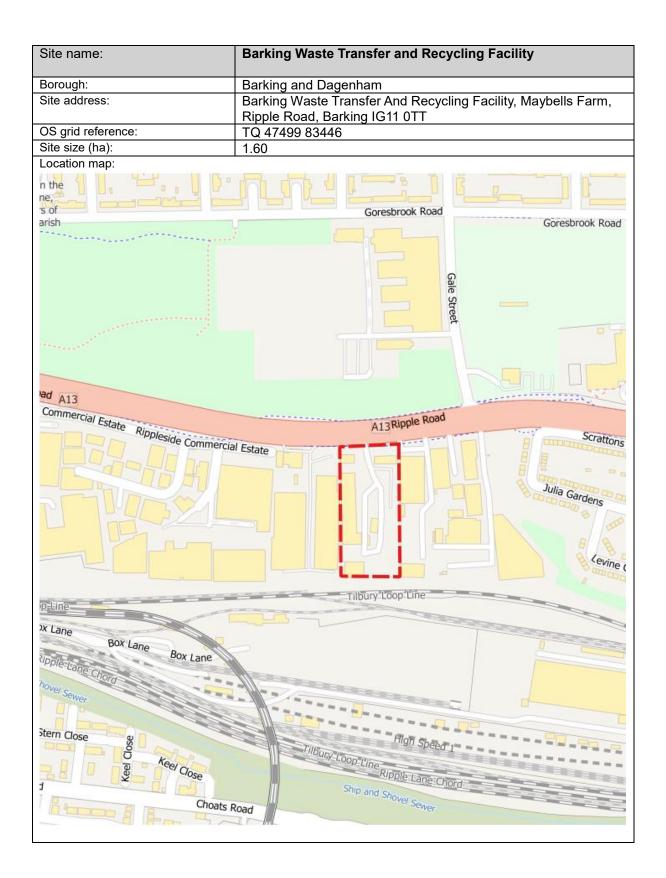

#### Appendix 2 – Maps of Sites Proposed for Safeguarding (Indicative Locations)

All map data from OpenStreetMap contains Ordnance Survey data © Crown copyright and database right 2010 to 2023. Contains national statistics data © Crown copyright and database right 2024