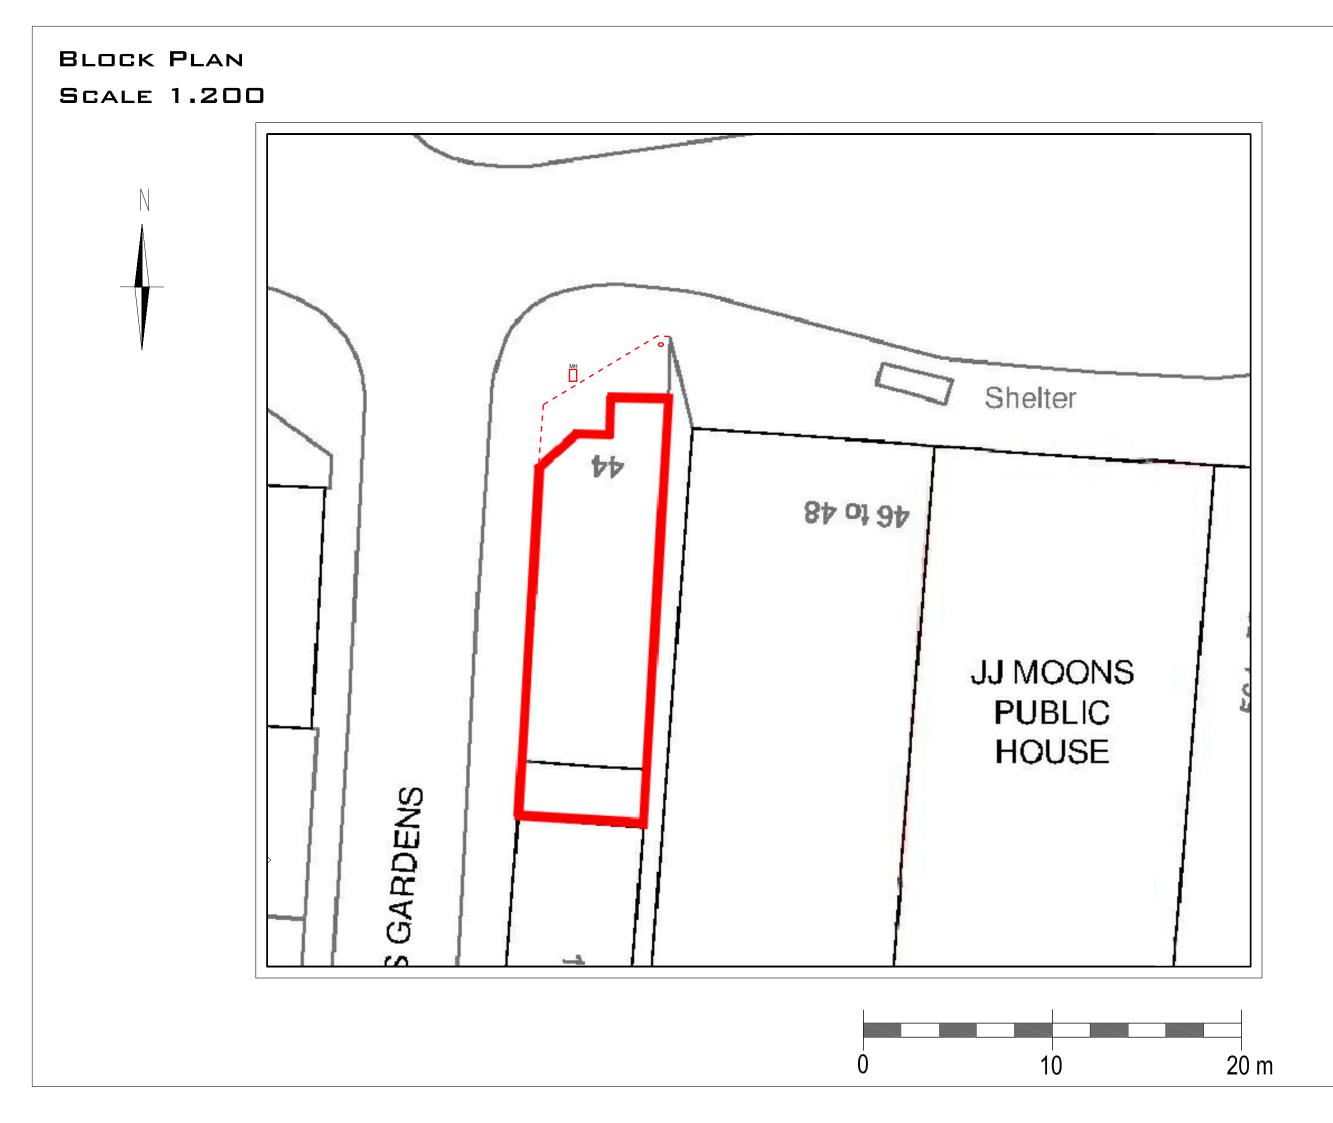

# Geographical description of the area and description of the building

*Pandoras* is located at the junction of High Street and Abbs Cross Gardens on the edge of Hornchurch town centre. The premises occupy the ground and first floor of the property. The parade in which this premises resides is commercial but residential properties are located on the opposite side of Abbs Cross Gardens. The premises plans suggest a portion of the premises to the front will be utilised to provide take-away food.