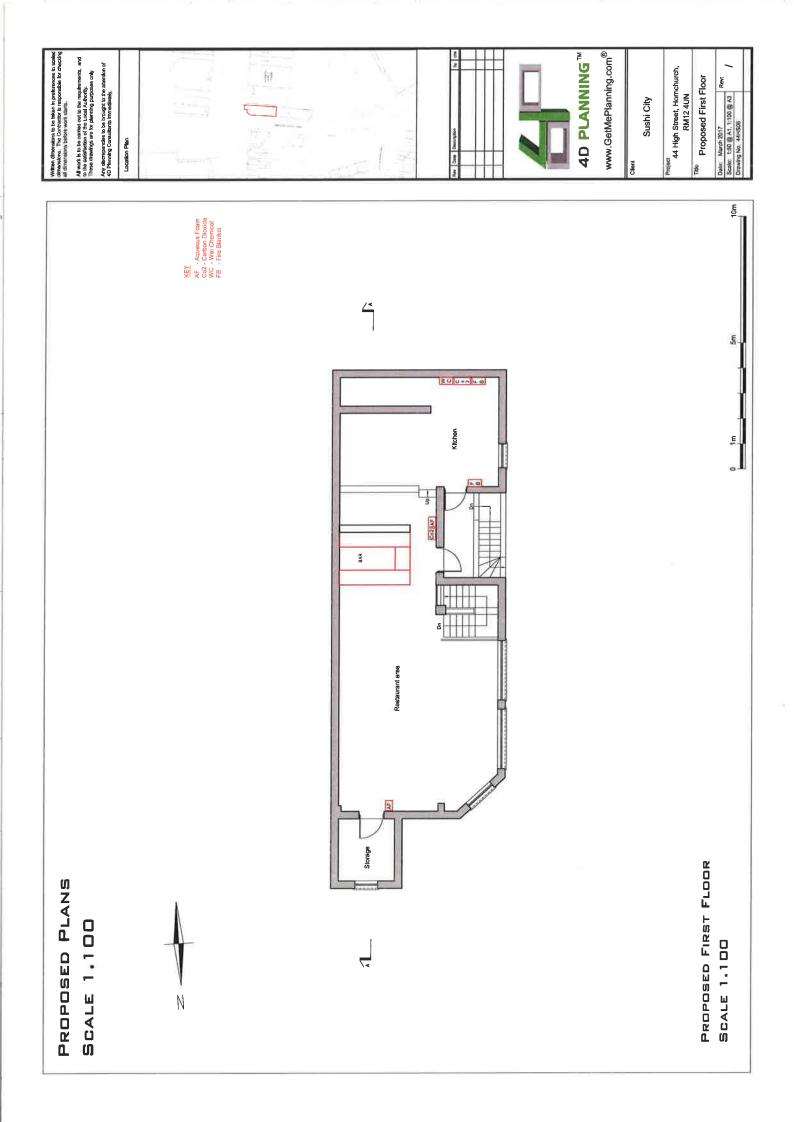

# Geographical description of the area and description of the building

*Pandoras* is located at the junction of High Street and Abbs Cross Gardens on the edge of Hornchurch town centre. The premises occupy the ground and first floor of the property. The parade in which this premises resides is commercial but residential properties are located on the opposite side of Abbs Cross Gardens. The premises plans suggest a portion of the premises to the front will be utilised to provide take-away food.