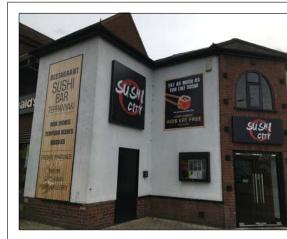

# Geographical description of the area and description of the building

*Pandoras* is located at the junction of High Street and Abbs Cross Gardens on the edge of Hornchurch town centre. The premises occupy the ground and first floor of the property. The parade in which this premises resides is commercial but residential properties are located on the opposite side of Abbs Cross Gardens. The premises plans suggest a portion of the premises to the front will be utilised to provide take-away food.