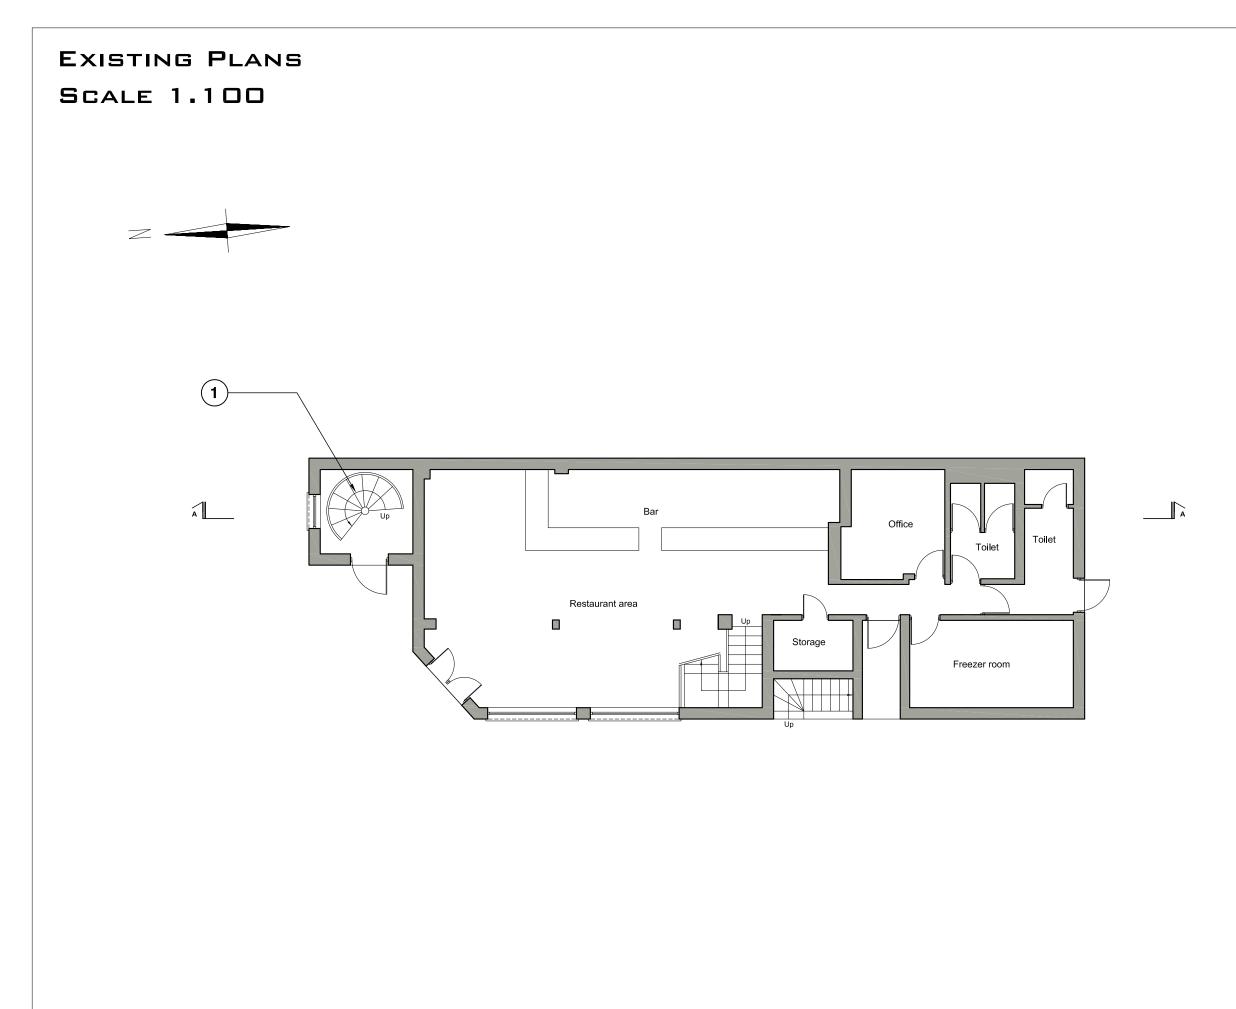

# Geographical description of the area and description of the building

*Pandoras* is located at the junction of High Street and Abbs Cross Gardens on the edge of Hornchurch town centre. The premises occupy the ground and first floor of the property. The parade in which this premises resides is commercial but residential properties are located on the opposite side of Abbs Cross Gardens. The premises plans suggest a portion of the premises to the front will be utilised to provide take-away food.