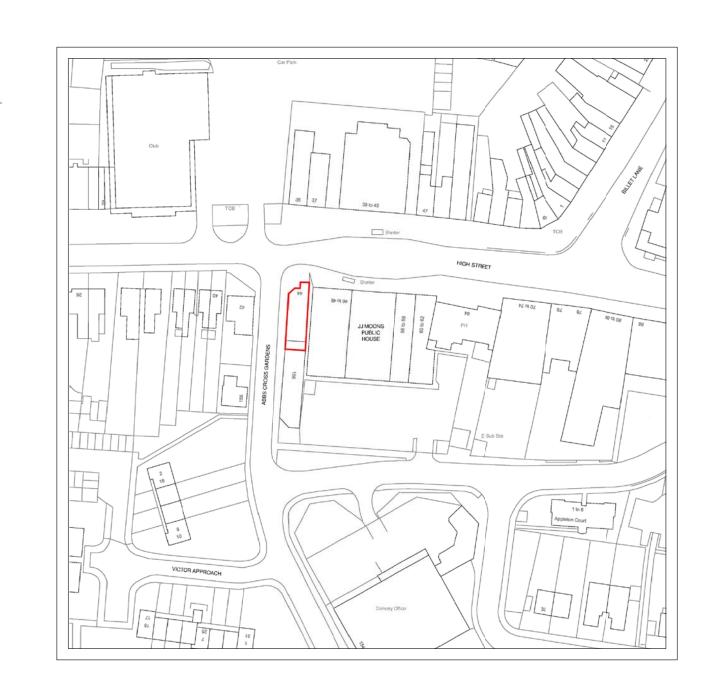

# Geographical description of the area and description of the building

*Pandoras* is located at the junction of High Street and Abbs Cross Gardens on the edge of Hornchurch town centre. The premises occupy the ground and first floor of the property. The parade in which this premises resides is commercial but residential properties are located on the opposite side of Abbs Cross Gardens. The premises plans suggest a portion of the premises to the front will be utilised to provide take-away food.