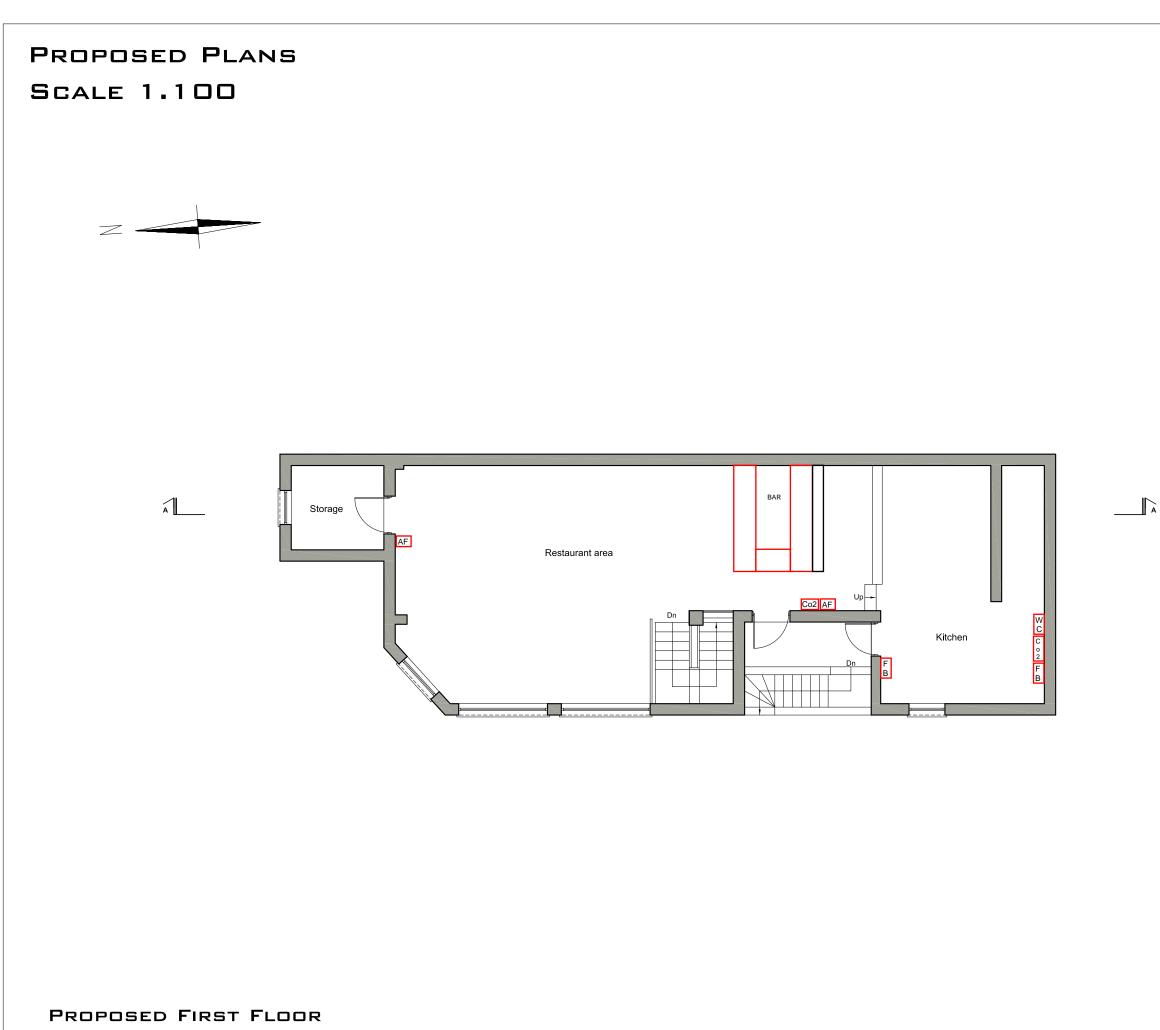

# Geographical description of the area and description of the building

*Pandoras* is located at the junction of High Street and Abbs Cross Gardens on the edge of Hornchurch town centre. The premises occupy the ground and first floor of the property. The parade in which this premises resides is commercial but residential properties are located on the opposite side of Abbs Cross Gardens. The premises plans suggest a portion of the premises to the front will be utilised to provide take-away food.