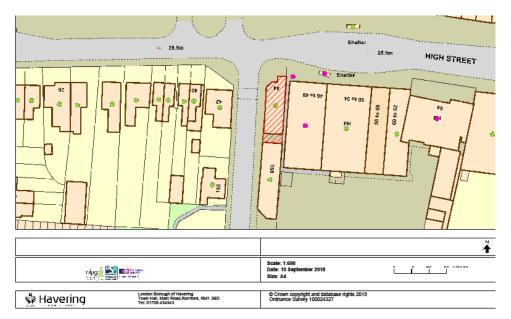

# Geographical description of the area and description of the building

*Pandoras* is located at the junction of High Street and Abbs Cross Gardens on the edge of Hornchurch town centre. The premises occupy the ground and first floor of the property. The parade in which this premises resides is commercial but residential properties are located on the opposite side of Abbs Cross Gardens. The premises plans suggest a portion of the premises to the front will be utilised to provide take-away food.