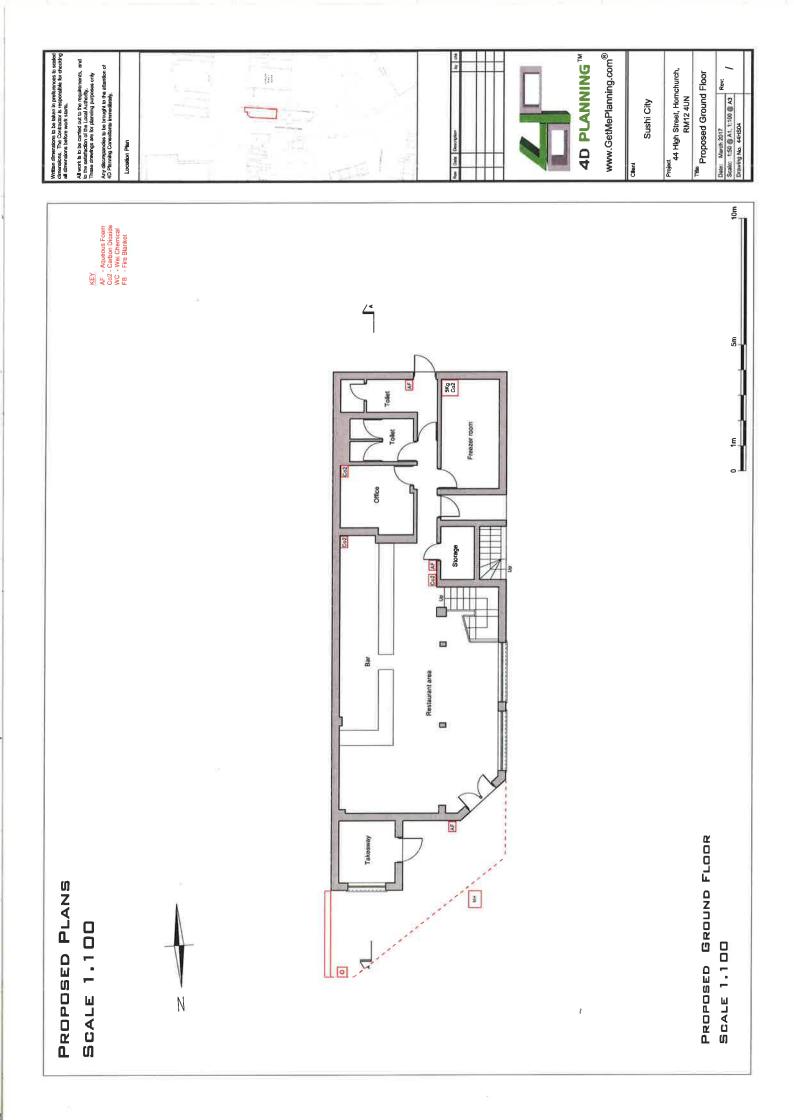

# Geographical description of the area and description of the building

*Pandoras* is located at the junction of High Street and Abbs Cross Gardens on the edge of Hornchurch town centre. The premises occupy the ground and first floor of the property. The parade in which this premises resides is commercial but residential properties are located on the opposite side of Abbs Cross Gardens. The premises plans suggest a portion of the premises to the front will be utilised to provide take-away food.