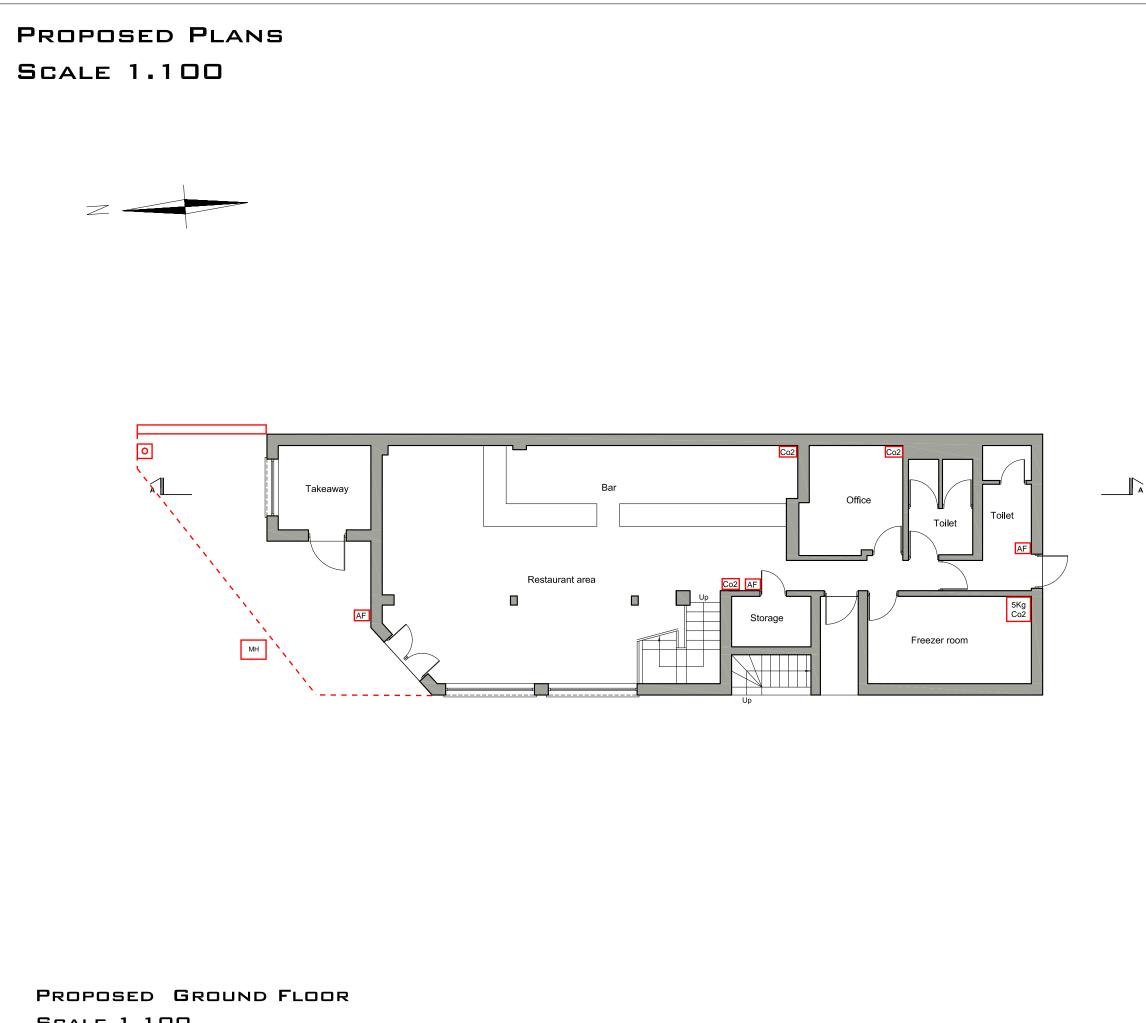

# Geographical description of the area and description of the building

*Pandoras* is located at the junction of High Street and Abbs Cross Gardens on the edge of Hornchurch town centre. The premises occupy the ground and first floor of the property. The parade in which this premises resides is commercial but residential properties are located on the opposite side of Abbs Cross Gardens. The premises plans suggest a portion of the premises to the front will be utilised to provide take-away food.