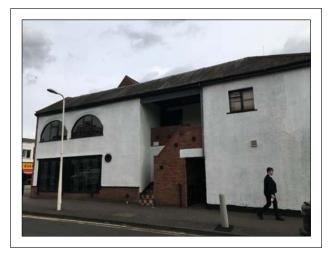

# Geographical description of the area and description of the building

*Pandoras* is located at the junction of High Street and Abbs Cross Gardens on the edge of Hornchurch town centre. The premises occupy the ground and first floor of the property. The parade in which this premises resides is commercial but residential properties are located on the opposite side of Abbs Cross Gardens. The premises plans suggest a portion of the premises to the front will be utilised to provide take-away food.